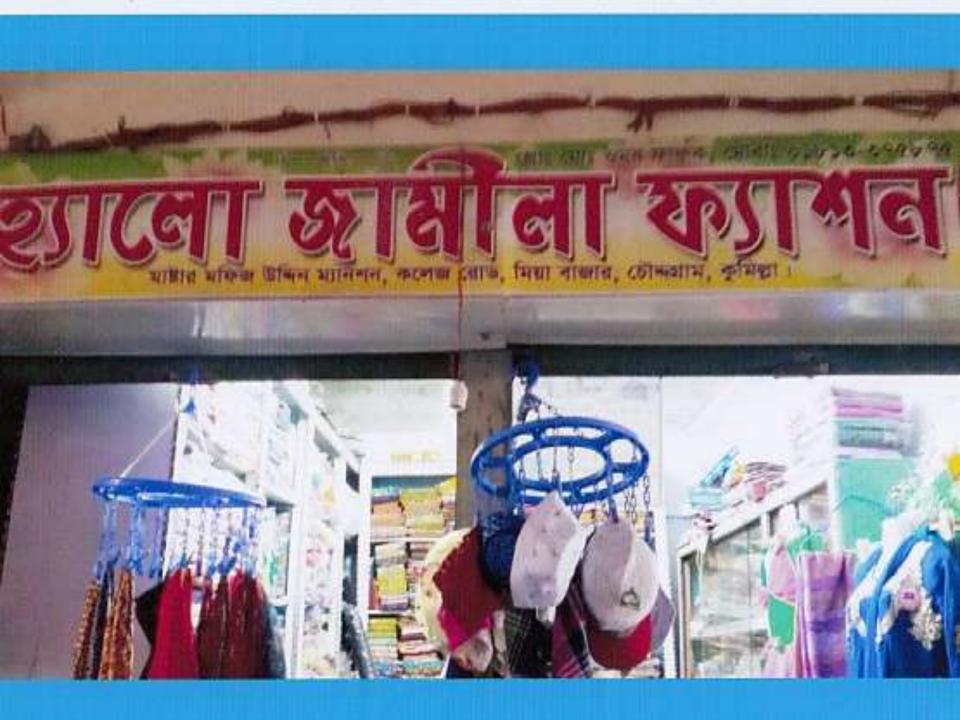

#### Proposed NU Business Name : Hello Jamila Fashion

Business Category: Clothing & Apparels

Business Proposal Identified by: Md. Jamal Uddin, Asst. Officer, Chauddagram Unit, Comilla.

Business Proposal prepared by: Fahina Yesmin Happy

## PROPOSED NOBIN UDYOKTA BUSINESS INFO

| Business Name                                                                                                                                                                         | : | Hello Jamila Fashion                                                                  |
|---------------------------------------------------------------------------------------------------------------------------------------------------------------------------------------|---|---------------------------------------------------------------------------------------|
| Address/ Location                                                                                                                                                                     | : | Mia bazar, Chauddagram, Comilla.                                                      |
| Total Investment in BDT                                                                                                                                                               | : | Tk. 918,000                                                                           |
| Financing                                                                                                                                                                             | : | Self Tk. 768,000 (from existing business) Required Investment Tk. 150,000 (as equity) |
| Present salary/drawings from business                                                                                                                                                 | : | BDT 10,000 (Ten thousand)                                                             |
| Proposed Salary                                                                                                                                                                       | : | BDT 12,000 (Twelve thousand)                                                          |
| Proposed Business Implementation Plan (i) % of present gross profit margin (ii) Estimated % of proposed gross profit margin (iii) In future risk mgt. plan (from fire, disaster etc.) | : | On an average 25%  On an average 25%                                                  |