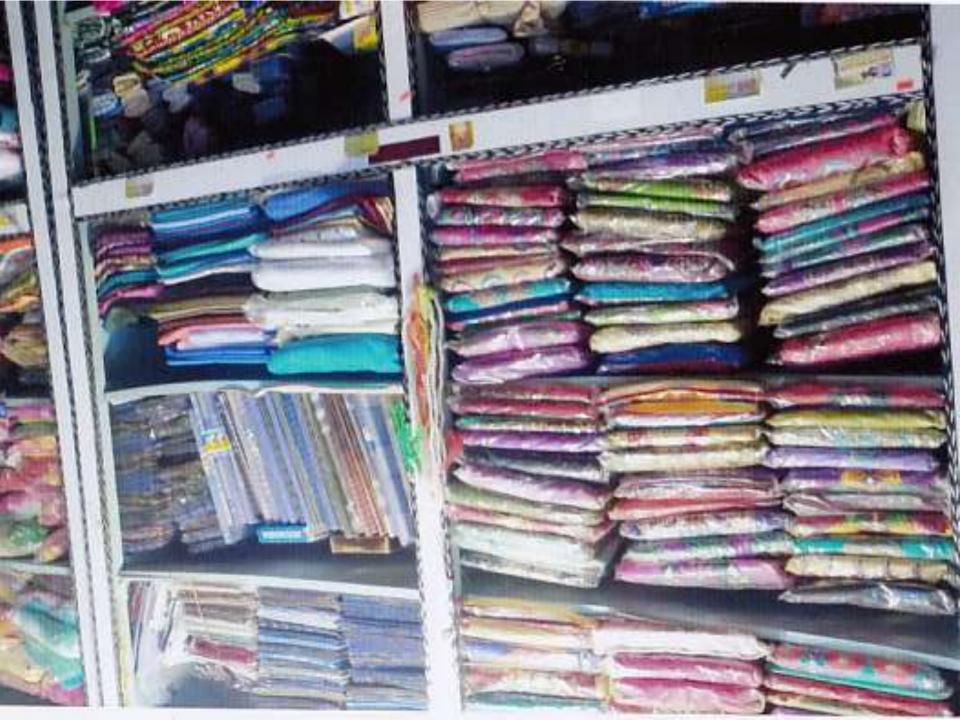

## PROPOSED NOBIN UDYOKTA BUSINESS INFO

| Business Name                                                                                                                                                                         | : | Hello Jamila Fashion                                                                  |
|---------------------------------------------------------------------------------------------------------------------------------------------------------------------------------------|---|---------------------------------------------------------------------------------------|
| Address/ Location                                                                                                                                                                     | : | Mia bazar, Chauddagram, Comilla.                                                      |
| Total Investment in BDT                                                                                                                                                               | : | Tk. 918,000                                                                           |
| Financing                                                                                                                                                                             | : | Self Tk. 768,000 (from existing business) Required Investment Tk. 150,000 (as equity) |
| Present salary/drawings from business                                                                                                                                                 | : | BDT 10,000 (Ten thousand)                                                             |
| Proposed Salary                                                                                                                                                                       | : | BDT 12,000 (Twelve thousand)                                                          |
| Proposed Business Implementation Plan (i) % of present gross profit margin (ii) Estimated % of proposed gross profit margin (iii) In future risk mgt. plan (from fire, disaster etc.) | : | On an average 25%  On an average 25%                                                  |

#### PRESENT & PROPOSED INVESTMENT BREAKDOWN

| Parti                                                                                   | Existing<br>Business<br>(BDT)                                                          | Proposed<br>(BDT) | Total<br>(BDT) |         |
|-----------------------------------------------------------------------------------------|----------------------------------------------------------------------------------------|-------------------|----------------|---------|
| Existing                                                                                | Proposed                                                                               |                   |                |         |
| Investment in products (Different types of cloth item and ready garments products etc.) | Investment in products (Differen types of cloth item and ready garments products etc.) | 502,000           | 150,000        | 652,000 |
| Investment in equipment (F                                                              | 3,800                                                                                  | -                 | 3,800          |         |
| Debtors (Since March, 201                                                               | 13,000                                                                                 | -                 | 13,000         |         |
| Advance for Shop                                                                        | 200,000                                                                                | -                 | 200,000        |         |
| Cash in hand                                                                            | 8,300                                                                                  | -                 | 8,300          |         |
| Decoration (Fixture & Fittin                                                            | 40,900                                                                                 | -                 | 40,900         |         |
| Total Capital                                                                           | 768,000                                                                                | 150,000           | 918,000        |         |