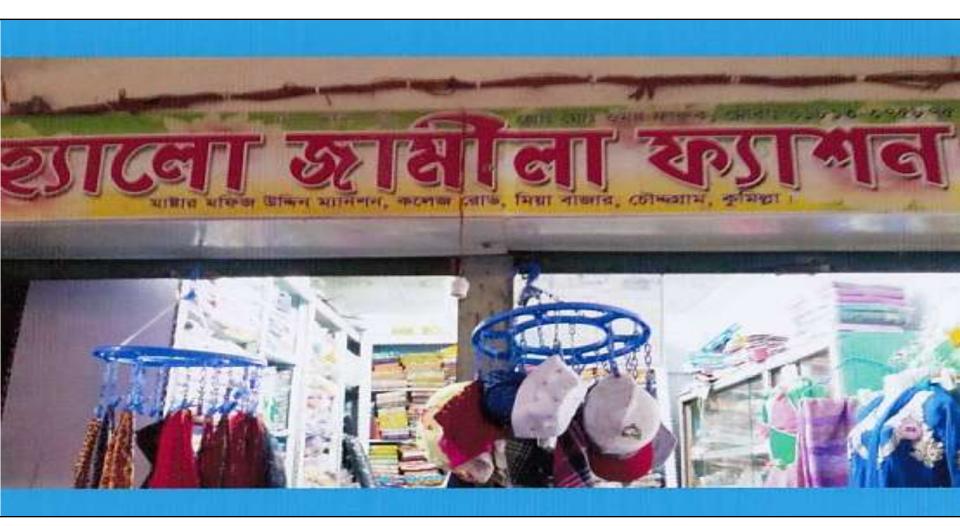

#### Proposed NU Business Name : Hello Jamila Fashion

Business Category: Clothing & Apparels

Business Proposal Identified by: Md. Jamal Uddin, Asst. Officer, Chauddagram Unit, Comilla.

Business Proposal prepared by: Fahina Yesmin Happy

## PROPOSED NOBIN UDYOKTA BUSINESS INFO

| Business Name                                                                                                                                                                         | : | Hello Jamila Fashion                                                                  |
|---------------------------------------------------------------------------------------------------------------------------------------------------------------------------------------|---|---------------------------------------------------------------------------------------|
| Address/ Location                                                                                                                                                                     | : | Mia bazar, Chauddagram, Comilla.                                                      |
| Total Investment in BDT                                                                                                                                                               | : | Tk. 918,000                                                                           |
| Financing                                                                                                                                                                             | : | Self Tk. 768,000 (from existing business) Required Investment Tk. 150,000 (as equity) |
| Present salary/drawings from business                                                                                                                                                 | : | BDT 10,000 (Ten thousand)                                                             |
| Proposed Salary                                                                                                                                                                       | : | BDT 12,000 (Twelve thousand)                                                          |
| Proposed Business Implementation Plan (i) % of present gross profit margin (ii) Estimated % of proposed gross profit margin (iii) In future risk mgt. plan (from fire, disaster etc.) | : | On an average 25%  On an average 25%                                                  |