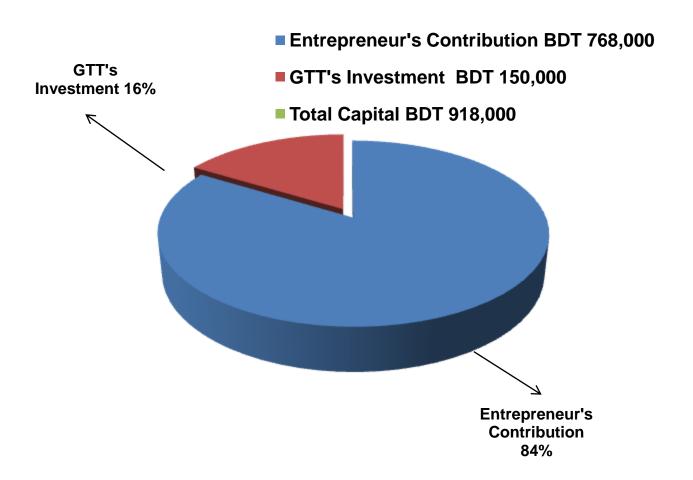

#### PRESENT & PROPOSED INVESTMENT BREAKDOWN

| Parti                                                                                   | Existing<br>Business<br>(BDT)                                                          | Proposed<br>(BDT) | Total<br>(BDT) |         |
|-----------------------------------------------------------------------------------------|----------------------------------------------------------------------------------------|-------------------|----------------|---------|
| Existing                                                                                | Proposed                                                                               |                   |                |         |
| Investment in products (Different types of cloth item and ready garments products etc.) | Investment in products (Differen types of cloth item and ready garments products etc.) | 502,000           | 150,000        | 652,000 |
| Investment in equipment (F                                                              | 3,800                                                                                  | -                 | 3,800          |         |
| Debtors (Since March, 201                                                               | 13,000                                                                                 | -                 | 13,000         |         |
| Advance for Shop                                                                        | 200,000                                                                                | -                 | 200,000        |         |
| Cash in hand                                                                            | 8,300                                                                                  | -                 | 8,300          |         |
| Decoration (Fixture & Fittin                                                            | 40,900                                                                                 | -                 | 40,900         |         |
| Total Capital                                                                           | 768,000                                                                                | 150,000           | 918,000        |         |