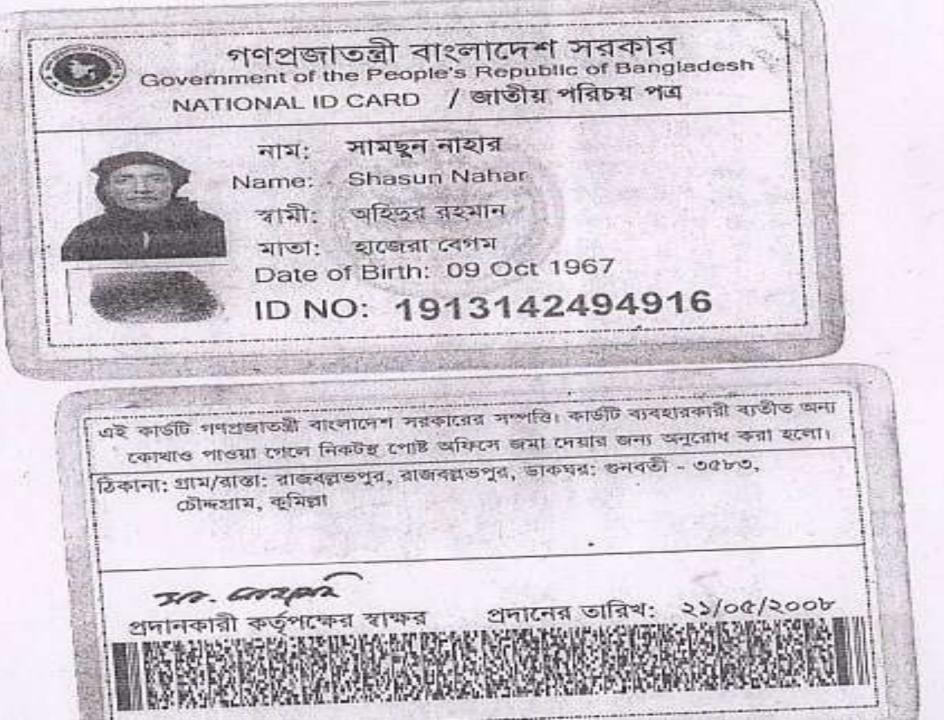

## **BRIEF BIO OF THE PROPOSED NOBIN UDYOKTA**

| Name and address                                                                                                                      | : | <b>Arifur Rahman</b><br>Vill: Rajbollobpur, Union: Gunoboti, Post: Gunoboti, Upazila:<br>Chauddagram, District: Comilla.                                                                                                                                           |
|---------------------------------------------------------------------------------------------------------------------------------------|---|--------------------------------------------------------------------------------------------------------------------------------------------------------------------------------------------------------------------------------------------------------------------|
| Age                                                                                                                                   | : | 31 years                                                                                                                                                                                                                                                           |
| Marital status                                                                                                                        | : | Married                                                                                                                                                                                                                                                            |
| Children                                                                                                                              | : | 01 (One) Daughter and 01 (One) Son                                                                                                                                                                                                                                 |
| No. of siblings:                                                                                                                      | : | 03 (Three) Brothers and 02 (Two) Sisters                                                                                                                                                                                                                           |
| Parent's and GB related Info:<br>(i) Who is GB member<br>(ii) Mother's name<br>(iii) Father's name<br>(iv) GB member's info           |   | Mother $\checkmark$ Father<br>Shamsunnahar<br>Ohidur Rahman<br><i>Branch</i> : Gunoboti, Chauddagram, <i>Centre # 20</i> /mo,<br><i>Loan no.: 6185/1,</i> Membership since 2010<br>First Ioan: Tk. 5,000<br>Existing Ioan: Tk. 10,000, Outstanding Loan: Tk. 9,560 |
| Further Information:<br>(v) Who pays GB loan installment<br>(vi) Mobile lady<br>(vii) Grameen Education Loan<br>(viii) Any other loan |   | Entrepreneur<br>No<br>Nil<br>Nil                                                                                                                                                                                                                                   |

## BRIEF HISTORY OF GB LOAN UTILIZATION BY FAMILY

- Shamsunnahar is a GB member since 2010 at first she took GB loan BDT 5,000 (Five thousand).
- Successively several times she utilized GB loan for cultivation purposes and repairing house and assisting her son in existing business.
- Finally GB loan helped her to improve economic condition and livelihood.

গণপ্রজাতন্ত্রী বাংলাদেশ সরকার Government of the People's Republic of Bangladesh NATIONAL ID CARD / জাতীয় পরিচয় পত্র নাম: সামছুন নাহার Name: Shasun Nahar স্বামী: অহিছর রহমান মাতা: হাজেরা বেগম Date of Birth: 09 Oct 1967 ID NO: 1913142494916 এই কাউটি গণপ্রজাতন্ত্রী বাংলাদেশ সরকারের সম্পত্তি। কাউটি ব্যবহারকারী ব্যতীত অন্য কোখাও পাওয়া গেলে নিকটছ পোষ্ট অফিসে জমা দেয়ার জন্য অনুরোধ করা হলো। ঠিকানা: গ্রাম/রাস্তা: রাজবল্পভপুর, রাজবল্পভপুর, ভাকমর: গুনবতী - ৩৫৮৩, চৌদগ্রাম, কুমিল্লা TA. Grapa প্রদানের তারিখ: ২১/০৫/২০০৮ প্রদানকারী কর্তৃপক্ষের স্বাক্ষর