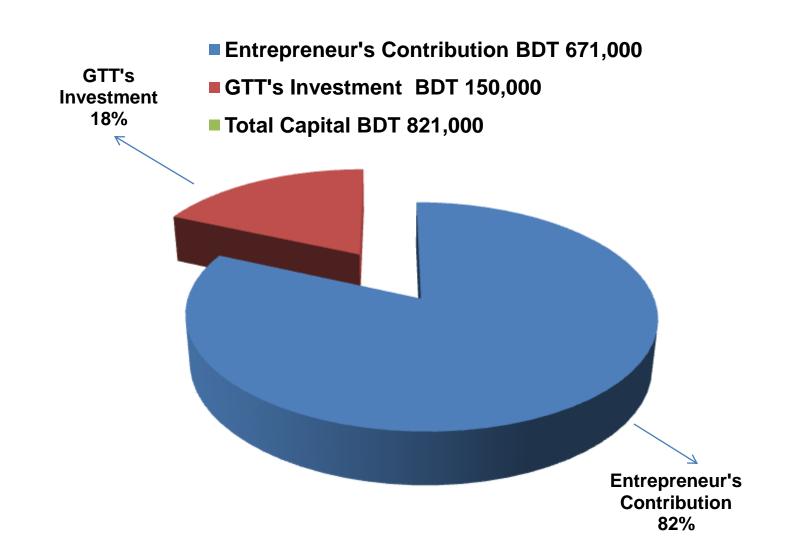

## **PROPOSED NOBIN UDYOKTA BUSINESS INFO**

| Business Name                                                                                                                                                                                                                                             | : | Arif Electric                                                                                                                                          |
|-----------------------------------------------------------------------------------------------------------------------------------------------------------------------------------------------------------------------------------------------------------|---|--------------------------------------------------------------------------------------------------------------------------------------------------------|
| Address/ Location                                                                                                                                                                                                                                         | : | Mia bazar, Chauddagram, Comilla.                                                                                                                       |
| Total Investment in BDT                                                                                                                                                                                                                                   | : | Tk. 821,000                                                                                                                                            |
| Financing                                                                                                                                                                                                                                                 | : | Self Tk. 671,000 (from existing business)<br>Required Investment Tk. 150,000 (as equity)                                                               |
| Present salary/drawings from business                                                                                                                                                                                                                     | : | BDT 8,000 (Eight thousand)                                                                                                                             |
| Proposed Salary                                                                                                                                                                                                                                           | : | BDT 10,000 (Ten thousand)                                                                                                                              |
| <ul> <li>Proposed Business</li> <li>Implementation Plan</li> <li>(i) % of present gross profit<br/>margin</li> <li>(ii) Estimated % of proposed<br/>gross profit margin</li> <li>(iii) In future risk mgt. plan<br/>(from fire, disaster etc.)</li> </ul> | : | On an average Product 20%, Song Download 80% and Mobile<br>Recharge 100%.<br>On an average Product 20%, Song Download 80% and Mobile<br>Recharge 100%. |

## **PRESENT & PROPOSED INVESTMENT BREAKDOWN**

| Particu                                                                                                                                                                                                                                                                                                                                                                                                                                                                    | lars                                                                                                                              | Existing<br>Business | Proposed | Total<br>(BDT) |
|----------------------------------------------------------------------------------------------------------------------------------------------------------------------------------------------------------------------------------------------------------------------------------------------------------------------------------------------------------------------------------------------------------------------------------------------------------------------------|-----------------------------------------------------------------------------------------------------------------------------------|----------------------|----------|----------------|
| Investment in products (wire, fan,<br>charging fan, holder, bulb, energy<br>bulb, plug, two pin plug and multi<br>plug and electric item wall clock,<br>alarm clock, wrist watch etc)<br>Investment in Mobile Recharge (GP, Itop up, Robi<br>Investment in Equipments & Tools ( Computer, bull<br>Cash in hand<br>Debtors (Since March, 2016 to at present)<br>Creditors (Since February, 2016 to at present)<br>Decoration ( fixture and fittings)<br>GB Loan Outstanding | Proposed                                                                                                                          | (BDT)                | (BDT)    |                |
| charging fan, holder, bulb, energy<br>bulb, plug, two pin plug and multi<br>plug and electric item wall clock,                                                                                                                                                                                                                                                                                                                                                             | Investment in products (wire,<br>fan, charging fan, holder, bulb,<br>energy bulb, plug, two pin plug<br>and electronics item etc) | 502,680              | 150,000  | 652,680        |
| Investment in Mobile Recharge (G                                                                                                                                                                                                                                                                                                                                                                                                                                           | P, Itop up, Robi etc.)                                                                                                            | 10,000               | _        | 10,000         |
| Investment in Equipments & Tools                                                                                                                                                                                                                                                                                                                                                                                                                                           | ( Computer, bulb and fan etc)                                                                                                     | 22,000               |          | 22,000         |
| Cash in hand                                                                                                                                                                                                                                                                                                                                                                                                                                                               |                                                                                                                                   | 10,180               |          | 10,180         |
| Debtors (Since March, 2016 to at p                                                                                                                                                                                                                                                                                                                                                                                                                                         | present)                                                                                                                          | 13,700               |          | 13,700         |
| Creditors (Since February, 2016 to                                                                                                                                                                                                                                                                                                                                                                                                                                         | at present)                                                                                                                       | (11,000)             |          | (11,000)       |
| Decoration (fixture and fittings)                                                                                                                                                                                                                                                                                                                                                                                                                                          |                                                                                                                                   | 33,000               |          | 33,000         |
| GB Loan Outstanding                                                                                                                                                                                                                                                                                                                                                                                                                                                        |                                                                                                                                   | (9,560)              |          | (9,560)        |
| Advance for shop                                                                                                                                                                                                                                                                                                                                                                                                                                                           |                                                                                                                                   | 100,000              |          | 100,000        |
| Total Ca                                                                                                                                                                                                                                                                                                                                                                                                                                                                   | ipital                                                                                                                            | 671,000              | 150,000  | 821,000        |