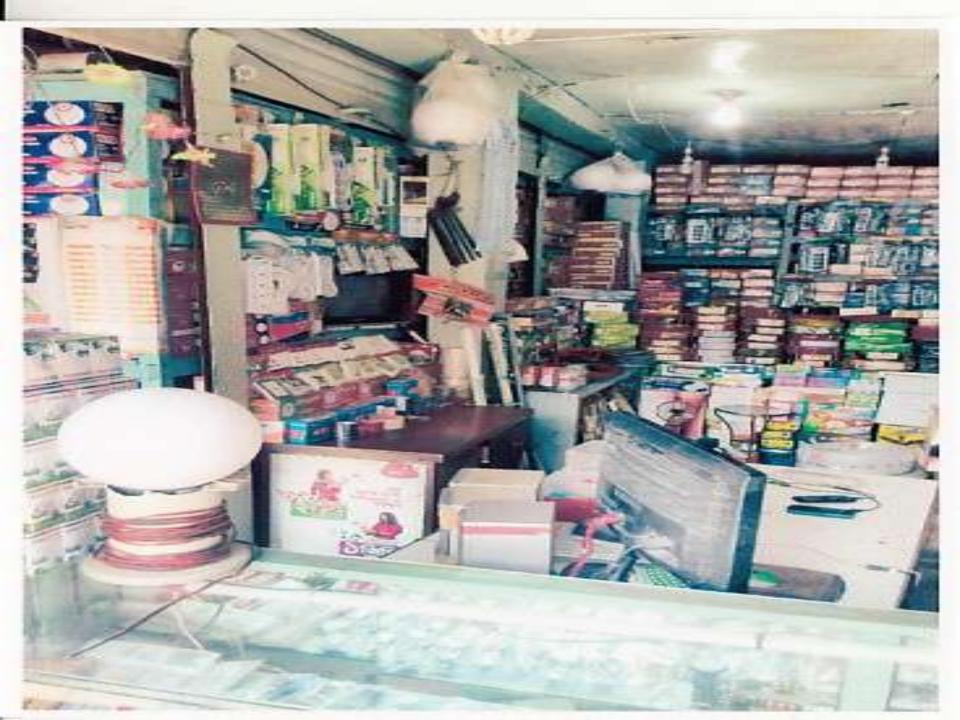

## **PROPOSED NOBIN UDYOKTA BUSINESS INFO**

| Business Name                                                                                                                                                                                                                                             | : | Arif Electric                                                                                                                                          |
|-----------------------------------------------------------------------------------------------------------------------------------------------------------------------------------------------------------------------------------------------------------|---|--------------------------------------------------------------------------------------------------------------------------------------------------------|
| Address/ Location                                                                                                                                                                                                                                         | : | Mia bazar, Chauddagram, Comilla.                                                                                                                       |
| Total Investment in BDT                                                                                                                                                                                                                                   | : | Tk. 821,000                                                                                                                                            |
| Financing                                                                                                                                                                                                                                                 | : | Self Tk. 671,000 (from existing business)<br>Required Investment Tk. 150,000 (as equity)                                                               |
| Present salary/drawings from business                                                                                                                                                                                                                     | : | BDT 8,000 (Eight thousand)                                                                                                                             |
| Proposed Salary                                                                                                                                                                                                                                           | : | BDT 10,000 (Ten thousand)                                                                                                                              |
| <ul> <li>Proposed Business</li> <li>Implementation Plan</li> <li>(i) % of present gross profit<br/>margin</li> <li>(ii) Estimated % of proposed<br/>gross profit margin</li> <li>(iii) In future risk mgt. plan<br/>(from fire, disaster etc.)</li> </ul> | : | On an average Product 20%, Song Download 80% and Mobile<br>Recharge 100%.<br>On an average Product 20%, Song Download 80% and Mobile<br>Recharge 100%. |

| INFO | ON | <b>EXISTING</b> | <b>BUSINESS</b> | <b>OPERATIONS</b> |
|------|----|-----------------|-----------------|-------------------|
|      |    |                 |                 |                   |