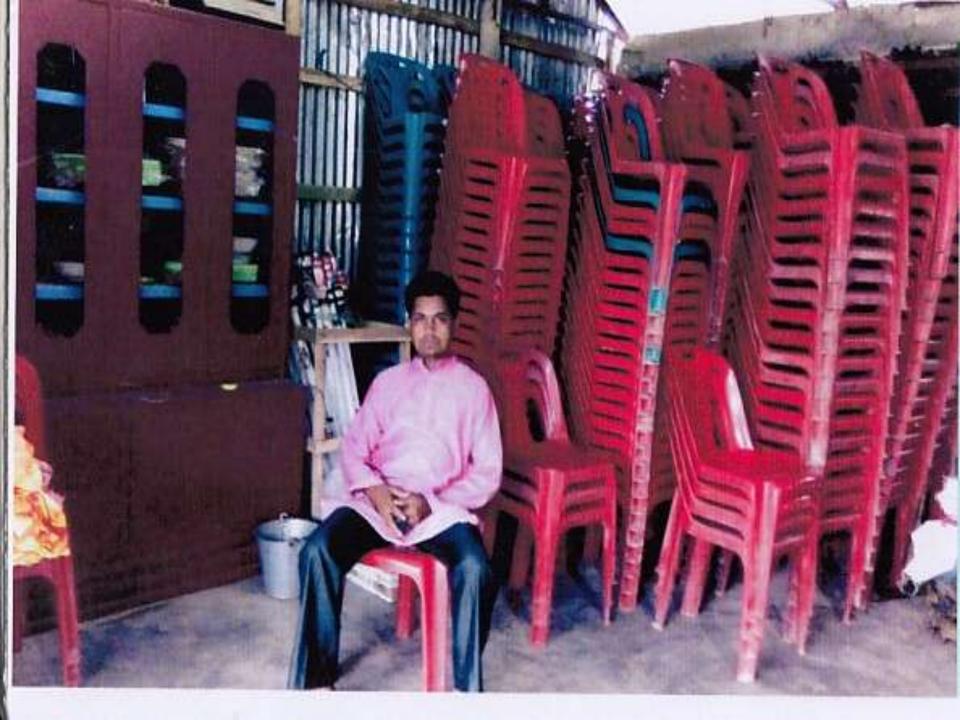

# **PROPOSED NOBIN UDYOKTA BUSINESS INFO**

| Business Name                                                                                                                              | : | Bhai Bhai Decorator                                                                      |
|--------------------------------------------------------------------------------------------------------------------------------------------|---|------------------------------------------------------------------------------------------|
| Address/ Location                                                                                                                          | : | Chauddagram bazar, Comilla.                                                              |
| Total Investment in BDT                                                                                                                    | : | Tk. 597,000                                                                              |
| Financing                                                                                                                                  | : | Self Tk. 447,000 (from existing business)<br>Required Investment Tk. 150,000 (as equity) |
| Present salary/drawings from business                                                                                                      | : | BDT 10,000 (Ten thousand)                                                                |
| Proposed Salary                                                                                                                            | : | BDT 11,500 (Eleven thousand five hundred)                                                |
| Proposed Business<br>Implementation Plan<br>(i) % of present gross profit<br>margin<br>(ii) Estimated % of proposed<br>gross profit margin | : | On an average 80%<br>On an average 80%                                                   |
| (iii) In future risk mgt. plan<br>(from fire, disaster etc.)                                                                               |   |                                                                                          |

# PRESENT & PROPOSED INVESTMENT BREAKDOWN

| Part                                                                                                        | Existing<br>Business<br>(BDT)                                                                                | Proposed<br>(BDT) | Total<br>(BDT) |         |  |
|-------------------------------------------------------------------------------------------------------------|--------------------------------------------------------------------------------------------------------------|-------------------|----------------|---------|--|
| Existing                                                                                                    | Proposed                                                                                                     |                   |                |         |  |
| Investment in products<br>(chair, plate, table, glass,<br>cloth different types of<br>decorating item etc ) | Investment in products<br>(chair, plate, table, glass,<br>cloth different types of<br>decorating item etc. ) | 347,500           | 150,000        | 497,500 |  |
| Investment in equipment (                                                                                   | 26,000                                                                                                       | -                 | 26,000         |         |  |
| Cash in hand                                                                                                | 6,150                                                                                                        | -                 | 6,150          |         |  |
| Debtors (Since March, 201                                                                                   | 7,850                                                                                                        | -                 | 7,850          |         |  |
| Decoration (fixture and fith                                                                                | 29,500                                                                                                       | -                 | 29,500         |         |  |
| GB Loan Outstanding                                                                                         | (50,000)                                                                                                     |                   | (50,000)       |         |  |
| Advance for shop                                                                                            | 80,000                                                                                                       | -                 | 80,000         |         |  |
| Total                                                                                                       | 447,000                                                                                                      | 150,000           | 597,000        |         |  |