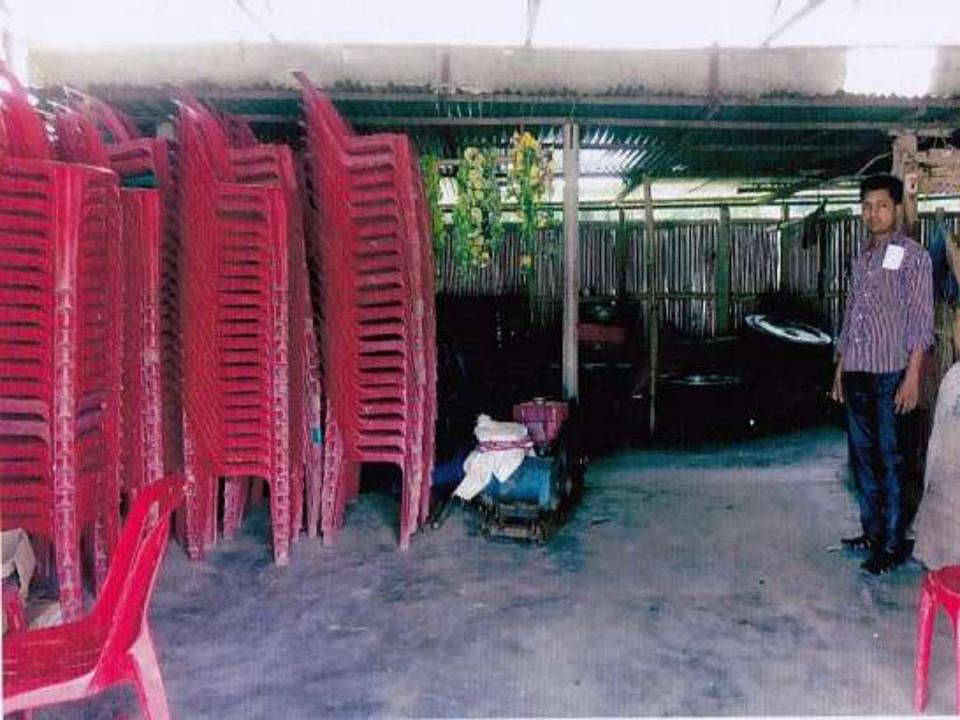

# **PROPOSED NOBIN UDYOKTA BUSINESS INFO**

| Business Name                                                                                                                              | : | Bhai Bhai Decorator                                                                      |
|--------------------------------------------------------------------------------------------------------------------------------------------|---|------------------------------------------------------------------------------------------|
| Address/ Location                                                                                                                          | : | Chauddagram bazar, Comilla.                                                              |
| Total Investment in BDT                                                                                                                    | : | Tk. 597,000                                                                              |
| Financing                                                                                                                                  | : | Self Tk. 447,000 (from existing business)<br>Required Investment Tk. 150,000 (as equity) |
| Present salary/drawings from business                                                                                                      | : | BDT 10,000 (Ten thousand)                                                                |
| Proposed Salary                                                                                                                            | : | BDT 11,500 (Eleven thousand five hundred)                                                |
| Proposed Business<br>Implementation Plan<br>(i) % of present gross profit<br>margin<br>(ii) Estimated % of proposed<br>gross profit margin | : | On an average 80%<br>On an average 80%                                                   |
| (iii) In future risk mgt. plan<br>(from fire, disaster etc.)                                                                               |   |                                                                                          |

# PRESENT & PROPOSED INVESTMENT BREAKDOWN

| Part                                                                                                        | Existing<br>Business<br>(BDT)                                                                                | Proposed<br>(BDT) | Total<br>(BDT) |         |  |
|-------------------------------------------------------------------------------------------------------------|--------------------------------------------------------------------------------------------------------------|-------------------|----------------|---------|--|
| Existing                                                                                                    | Proposed                                                                                                     |                   |                |         |  |
| Investment in products<br>(chair, plate, table, glass,<br>cloth different types of<br>decorating item etc ) | Investment in products<br>(chair, plate, table, glass,<br>cloth different types of<br>decorating item etc. ) | 347,500           | 150,000        | 497,500 |  |
| Investment in equipment (                                                                                   | 26,000                                                                                                       | -                 | 26,000         |         |  |
| Cash in hand                                                                                                | 6,150                                                                                                        | -                 | 6,150          |         |  |
| Debtors (Since March, 201                                                                                   | 7,850                                                                                                        | -                 | 7,850          |         |  |
| Decoration (fixture and fith                                                                                | 29,500                                                                                                       | -                 | 29,500         |         |  |
| GB Loan Outstanding                                                                                         | (50,000)                                                                                                     |                   | (50,000)       |         |  |
| Advance for shop                                                                                            | 80,000                                                                                                       | -                 | 80,000         |         |  |
| Total                                                                                                       | 447,000                                                                                                      | 150,000           | 597,000        |         |  |