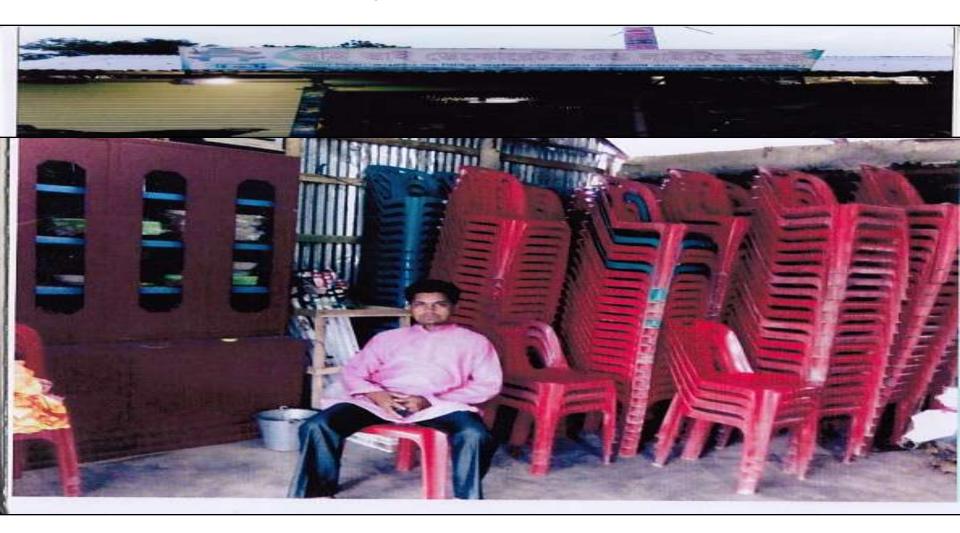

# **PROPOSED NOBIN UDYOKTA BUSINESS INFO**

| Business Name                                                                                                                              | : | Bhai Bhai Decorator                                                                      |
|--------------------------------------------------------------------------------------------------------------------------------------------|---|------------------------------------------------------------------------------------------|
| Address/ Location                                                                                                                          | : | Chauddagram bazar, Comilla.                                                              |
| Total Investment in BDT                                                                                                                    | : | Tk. 597,000                                                                              |
| Financing                                                                                                                                  | : | Self Tk. 447,000 (from existing business)<br>Required Investment Tk. 150,000 (as equity) |
| Present salary/drawings from business                                                                                                      | : | BDT 10,000 (Ten thousand)                                                                |
| Proposed Salary                                                                                                                            | : | BDT 11,500 (Eleven thousand five hundred)                                                |
| Proposed Business<br>Implementation Plan<br>(i) % of present gross profit<br>margin<br>(ii) Estimated % of proposed<br>gross profit margin | : | On an average 80%<br>On an average 80%                                                   |
| (iii) In future risk mgt. plan<br>(from fire, disaster etc.)                                                                               |   |                                                                                          |

# PRESENT & PROPOSED INVESTMENT BREAKDOWN

| Part                                                                                                        | Existing<br>Business<br>(BDT)                                                                                | Proposed<br>(BDT) | Total<br>(BDT) |         |  |
|-------------------------------------------------------------------------------------------------------------|--------------------------------------------------------------------------------------------------------------|-------------------|----------------|---------|--|
| Existing                                                                                                    | Proposed                                                                                                     |                   |                |         |  |
| Investment in products<br>(chair, plate, table, glass,<br>cloth different types of<br>decorating item etc ) | Investment in products<br>(chair, plate, table, glass,<br>cloth different types of<br>decorating item etc. ) | 347,500           | 150,000        | 497,500 |  |
| Investment in equipment (                                                                                   | 26,000                                                                                                       | -                 | 26,000         |         |  |
| Cash in hand                                                                                                | 6,150                                                                                                        | -                 | 6,150          |         |  |
| Debtors (Since March, 201                                                                                   | 7,850                                                                                                        | -                 | 7,850          |         |  |
| Decoration (fixture and fith                                                                                | 29,500                                                                                                       | -                 | 29,500         |         |  |
| GB Loan Outstanding                                                                                         | (50,000)                                                                                                     |                   | (50,000)       |         |  |
| Advance for shop                                                                                            | 80,000                                                                                                       | -                 | 80,000         |         |  |
| Total                                                                                                       | 447,000                                                                                                      | 150,000           | 597,000        |         |  |