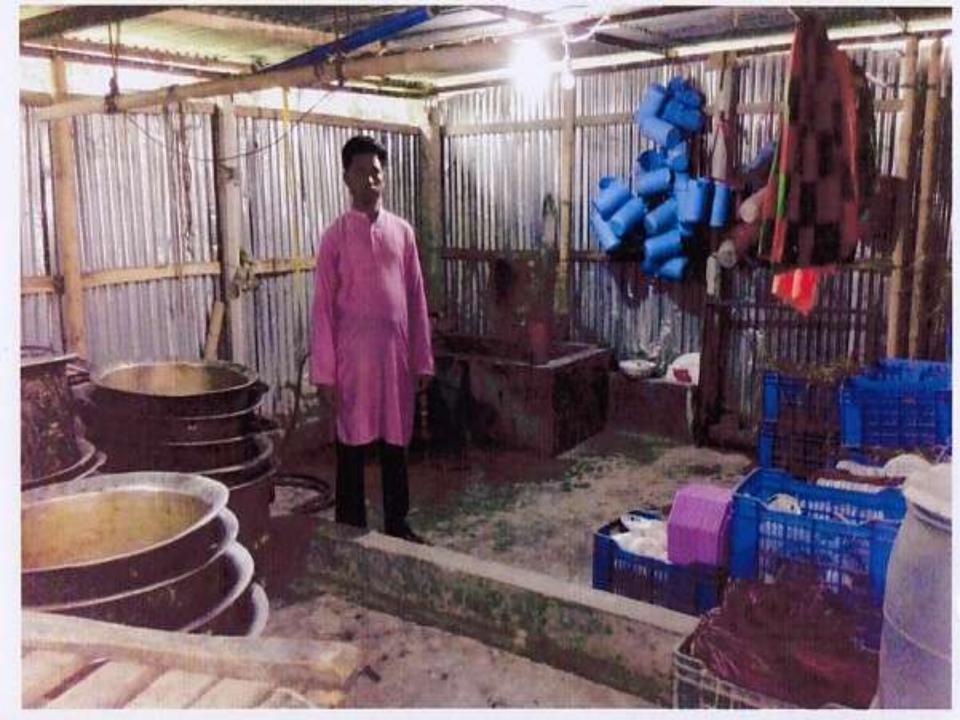

# **PROPOSED NOBIN UDYOKTA BUSINESS INFO**

| Business Name                                                                                                                              | : | Bhai Bhai Decorator                                                                      |
|--------------------------------------------------------------------------------------------------------------------------------------------|---|------------------------------------------------------------------------------------------|
| Address/ Location                                                                                                                          | : | Chauddagram bazar, Comilla.                                                              |
| Total Investment in BDT                                                                                                                    | : | Tk. 597,000                                                                              |
| Financing                                                                                                                                  | : | Self Tk. 447,000 (from existing business)<br>Required Investment Tk. 150,000 (as equity) |
| Present salary/drawings from business                                                                                                      | : | BDT 10,000 (Ten thousand)                                                                |
| Proposed Salary                                                                                                                            | : | BDT 11,500 (Eleven thousand five hundred)                                                |
| Proposed Business<br>Implementation Plan<br>(i) % of present gross profit<br>margin<br>(ii) Estimated % of proposed<br>gross profit margin | : | On an average 80%<br>On an average 80%                                                   |
| (iii) In future risk mgt. plan<br>(from fire, disaster etc.)                                                                               |   |                                                                                          |

# PRESENT & PROPOSED INVESTMENT BREAKDOWN

| Part                                                                                                        | Existing<br>Business<br>(BDT)                                                                                | Proposed<br>(BDT) | Total<br>(BDT) |         |  |
|-------------------------------------------------------------------------------------------------------------|--------------------------------------------------------------------------------------------------------------|-------------------|----------------|---------|--|
| Existing                                                                                                    | Proposed                                                                                                     |                   |                |         |  |
| Investment in products<br>(chair, plate, table, glass,<br>cloth different types of<br>decorating item etc ) | Investment in products<br>(chair, plate, table, glass,<br>cloth different types of<br>decorating item etc. ) | 347,500           | 150,000        | 497,500 |  |
| Investment in equipment (                                                                                   | 26,000                                                                                                       | -                 | 26,000         |         |  |
| Cash in hand                                                                                                | 6,150                                                                                                        | -                 | 6,150          |         |  |
| Debtors (Since March, 201                                                                                   | 7,850                                                                                                        | -                 | 7,850          |         |  |
| Decoration (fixture and fith                                                                                | 29,500                                                                                                       | -                 | 29,500         |         |  |
| GB Loan Outstanding                                                                                         | (50,000)                                                                                                     |                   | (50,000)       |         |  |
| Advance for shop                                                                                            | 80,000                                                                                                       | -                 | 80,000         |         |  |
| Total                                                                                                       | 447,000                                                                                                      | 150,000           | 597,000        |         |  |