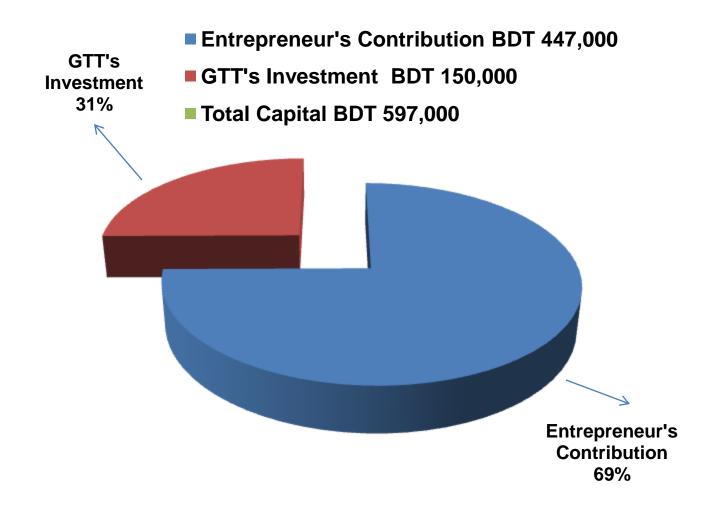

# **PROPOSED NOBIN UDYOKTA BUSINESS INFO**

| Business Name                                                                                                                              | : | Bhai Bhai Decorator                                                                      |
|--------------------------------------------------------------------------------------------------------------------------------------------|---|------------------------------------------------------------------------------------------|
| Address/ Location                                                                                                                          | : | Chauddagram bazar, Comilla.                                                              |
| Total Investment in BDT                                                                                                                    | : | Tk. 597,000                                                                              |
| Financing                                                                                                                                  | : | Self Tk. 447,000 (from existing business)<br>Required Investment Tk. 150,000 (as equity) |
| Present salary/drawings from business                                                                                                      | : | BDT 10,000 (Ten thousand)                                                                |
| Proposed Salary                                                                                                                            | : | BDT 11,500 (Eleven thousand five hundred)                                                |
| Proposed Business<br>Implementation Plan<br>(i) % of present gross profit<br>margin<br>(ii) Estimated % of proposed<br>gross profit margin | : | On an average 80%<br>On an average 80%                                                   |
| (iii) In future risk mgt. plan<br>(from fire, disaster etc.)                                                                               |   |                                                                                          |

# PRESENT & PROPOSED INVESTMENT BREAKDOWN

| Part                                                                                                        | Existing<br>Business<br>(BDT)                                                                                | Proposed<br>(BDT) | Total<br>(BDT) |         |  |
|-------------------------------------------------------------------------------------------------------------|--------------------------------------------------------------------------------------------------------------|-------------------|----------------|---------|--|
| Existing                                                                                                    | Proposed                                                                                                     |                   |                |         |  |
| Investment in products<br>(chair, plate, table, glass,<br>cloth different types of<br>decorating item etc ) | Investment in products<br>(chair, plate, table, glass,<br>cloth different types of<br>decorating item etc. ) | 347,500           | 150,000        | 497,500 |  |
| Investment in equipment (                                                                                   | 26,000                                                                                                       | -                 | 26,000         |         |  |
| Cash in hand                                                                                                | 6,150                                                                                                        | -                 | 6,150          |         |  |
| Debtors (Since March, 201                                                                                   | 7,850                                                                                                        | -                 | 7,850          |         |  |
| Decoration (fixture and fith                                                                                | 29,500                                                                                                       | -                 | 29,500         |         |  |
| GB Loan Outstanding                                                                                         | (50,000)                                                                                                     |                   | (50,000)       |         |  |
| Advance for shop                                                                                            | 80,000                                                                                                       | -                 | 80,000         |         |  |
| Total                                                                                                       | 447,000                                                                                                      | 150,000           | 597,000        |         |  |

# SOURCE OF FINANCE