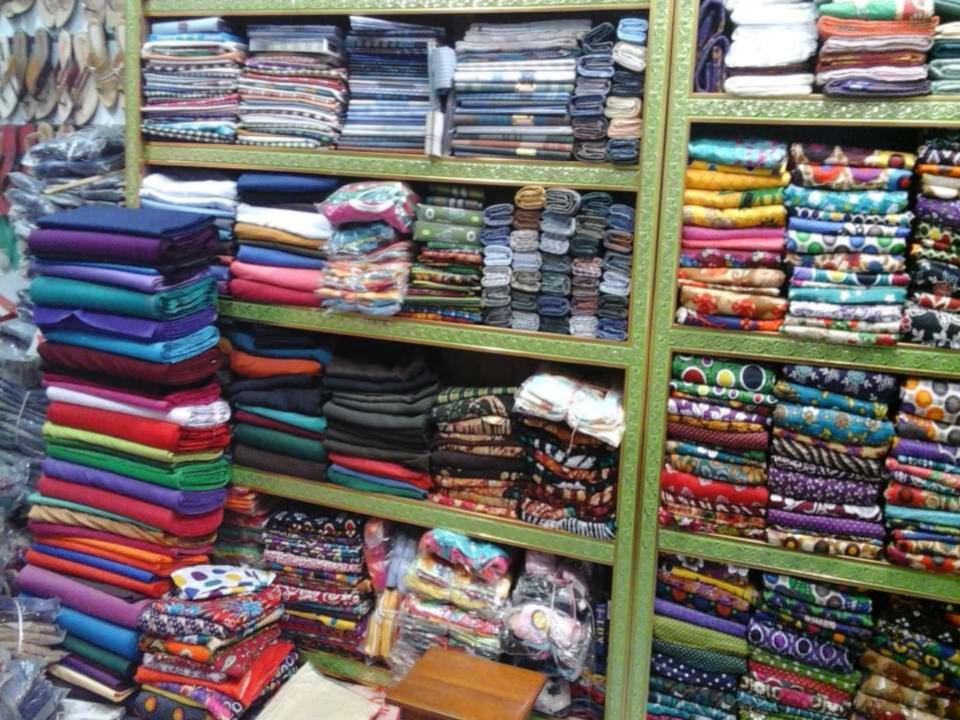

#### PROPOSED NOBIN UDYOKTA BUSINESS INFO

| Business Name                                             | : | M/S Kuwait Garments                                                                   |
|-----------------------------------------------------------|---|---------------------------------------------------------------------------------------|
| Address/ Location                                         | : | Mohichail bazar, Chandina, Comilla.                                                   |
| Total Investment in BDT                                   | : | BDT 763,000                                                                           |
| Financing                                                 | : | Self Tk. 563,000 (from existing business) Required Investment Tk. 200,000 (as equity) |
| Present salary/drawings from business                     | : | BDT 8,000 (Eight thousand)                                                            |
| Proposed Salary (estimates)                               | : | BDT 8,000 (Eight thousand)                                                            |
| Proposed Business<br>Implementation Plan                  |   |                                                                                       |
| (i) % of present gross profit margin                      | : | On products 22%.                                                                      |
| (ii) Estimated % of proposed gross profit margin          | : | On products 22%.                                                                      |
| (iii) In future risk mgt. plan (from fire, disaster etc.) | : |                                                                                       |