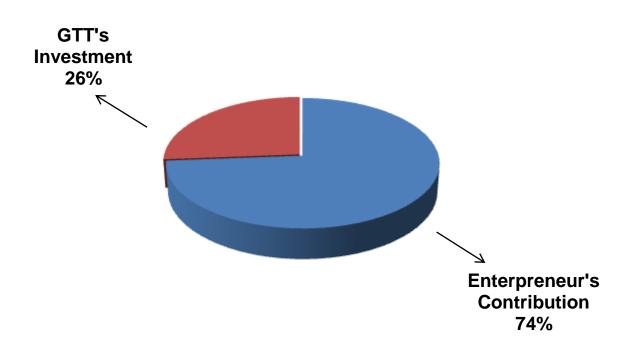

#### SOURCE OF FINANCE

- Entrepreneur's Contribution BDT 563,000
- GTT's Investment BDT 200,000
- Total Capital BDT 763,000