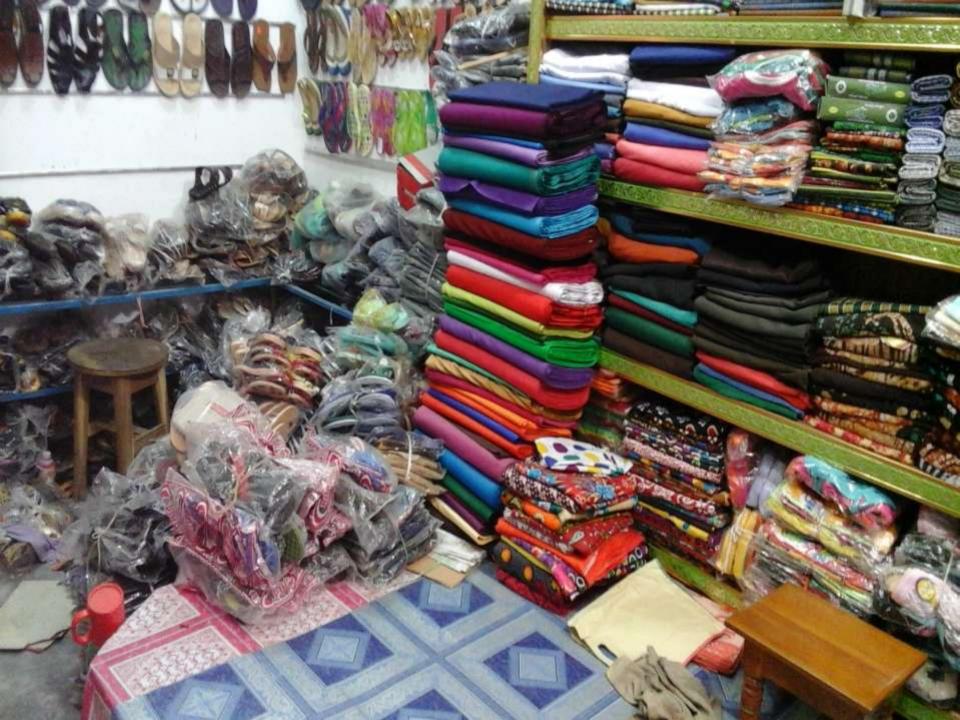

#### PROPOSED NOBIN UDYOKTA BUSINESS INFO

| Business Name                                             | : | M/S Kuwait Garments                                                                   |
|-----------------------------------------------------------|---|---------------------------------------------------------------------------------------|
| Address/ Location                                         | : | Mohichail bazar, Chandina, Comilla.                                                   |
| Total Investment in BDT                                   | : | BDT 763,000                                                                           |
| Financing                                                 | : | Self Tk. 563,000 (from existing business) Required Investment Tk. 200,000 (as equity) |
| Present salary/drawings from business                     | : | BDT 8,000 (Eight thousand)                                                            |
| Proposed Salary (estimates)                               | : | BDT 8,000 (Eight thousand)                                                            |
| Proposed Business<br>Implementation Plan                  |   |                                                                                       |
| (i) % of present gross profit margin                      | : | On products 22%.                                                                      |
| (ii) Estimated % of proposed gross profit margin          | : | On products 22%.                                                                      |
| (iii) In future risk mgt. plan (from fire, disaster etc.) | : |                                                                                       |