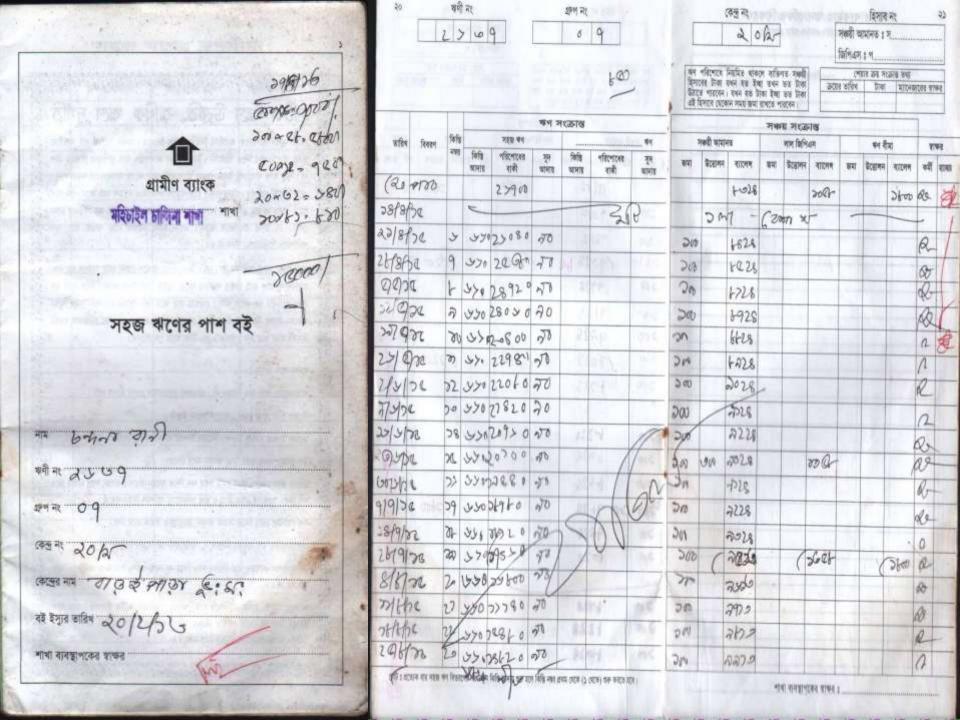

### BRIEF BIO OF THE PROPOSED NOBIN UDYOKTA

| Name and address                                                                                                          | :   | Shapan Paul  Vill: Habatiar par, Union: Mohichail, Post: Mohichail,  Upazila: Chandina, District: Comilla.                                                                                |
|---------------------------------------------------------------------------------------------------------------------------|-----|-------------------------------------------------------------------------------------------------------------------------------------------------------------------------------------------|
| Age                                                                                                                       | :   | 31 years                                                                                                                                                                                  |
| Marital status                                                                                                            | :   | Married                                                                                                                                                                                   |
| Children                                                                                                                  |     | 02 (Two) Daughters                                                                                                                                                                        |
| No. of siblings:                                                                                                          | :   | 03 (Three) Brothers and 03 (Three) Sisters                                                                                                                                                |
| Parent's and GB related Info:  (i) Who is GB member  (ii) Mother's name  (iii) Father's name  (iv) GB member's info       | : : | Mother V Father Chandana Rani Paul Madhob Paul Branch: Mohichail, Centre # 20/mo Loan no.: 2637, Member from 2002 to 2015 First loan: Tk. 5,000 Existing loan: Nil, Last loan: Tk. 90,000 |
| Further Information: (v) Who pays GB loan installment (vi) Mobile lady (vii) Grameen Education Loan (viii) Any other loan | :   | N/A<br>No<br>No<br>No                                                                                                                                                                     |

#### BRIEF HISTORY OF GB LOAN UTILIZATION BY FAMILY

- Chandna Rani pal was a GB from 2002 to 2015 at first she took GB loan BDT 5000 (Five thousand).
- Gradually she took loan several times and utilized it by cultivation and assisting her son in his business.
- Finally GB loan helped her to improve economic condition, livelihood and expanding the existing business of her son.