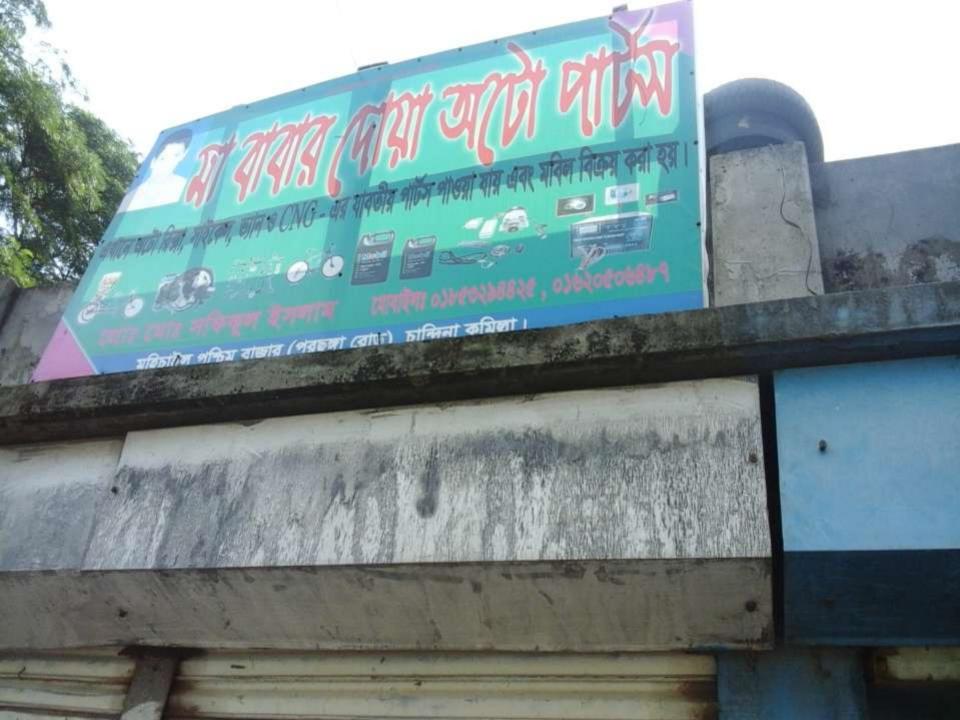

| Business Name                                             | : | Maa Babar Doa Auto Parts                                                                 |
|-----------------------------------------------------------|---|------------------------------------------------------------------------------------------|
| Address/ Location                                         | : | Mohichail bazar, Chandina, Comilla.                                                      |
| Total Investment in BDT                                   | : | BDT 545,000                                                                              |
| Financing                                                 | : | Self Tk. 395,000 (from existing business)<br>Required Investment Tk. 150,000 (as equity) |
| Present salary/drawings from business                     | : | BDT 8,000 (Eight thousand)                                                               |
| Proposed Salary (estimates)                               | : | BDT 9,000 (Nine thousand)                                                                |
| Proposed Business<br>Implementation Plan                  |   |                                                                                          |
| (i) % of present gross profit margin                      | : | On products 20%.                                                                         |
| (ii) Estimated % of proposed gross<br>profit margin       | : | On products 20%.                                                                         |
| (iii) In future risk mgt. plan (from fire, disaster etc.) | : |                                                                                          |