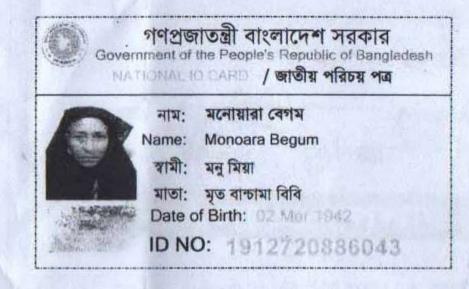

#### **BRIEF BIO OF THE PROPOSED NOBIN UDYOKTA**

| Name and address                                                                                                                      | :   | Md. Safiqul Islaml<br>Vill: Mohichail, Union: Mohichail, Post: Mohichail, Upazila:<br>Chandina, District: Comilla.                                               |
|---------------------------------------------------------------------------------------------------------------------------------------|-----|------------------------------------------------------------------------------------------------------------------------------------------------------------------|
| Age                                                                                                                                   | :   | 33 years                                                                                                                                                         |
| Marital status                                                                                                                        | :   | Married                                                                                                                                                          |
| Children                                                                                                                              |     | 01 (One) Son and 02 (Two) Daughters                                                                                                                              |
| No. of siblings:                                                                                                                      | :   | 03 (Three) Brothers and 05 (Five) Sisters                                                                                                                        |
| Parent's and GB related Info:<br>(i) Who is GB member<br>(ii) Mother's name<br>(iii) Father's name<br>(iv) GB member's info           | : : | Mother✓FatherMonoara BegumLate. Manu MiahBranch: Mohichail, Centre # 34/moMember from 2002 to 2011First Ioan: Tk. 5,000Existing Ioan: Nil, Last Ioan: Tk. 60,000 |
| Further Information:<br>(v) Who pays GB loan installment<br>(vi) Mobile lady<br>(vii) Grameen Education Loan<br>(viii) Any other loan |     | N/A<br>No<br>No                                                                                                                                                  |