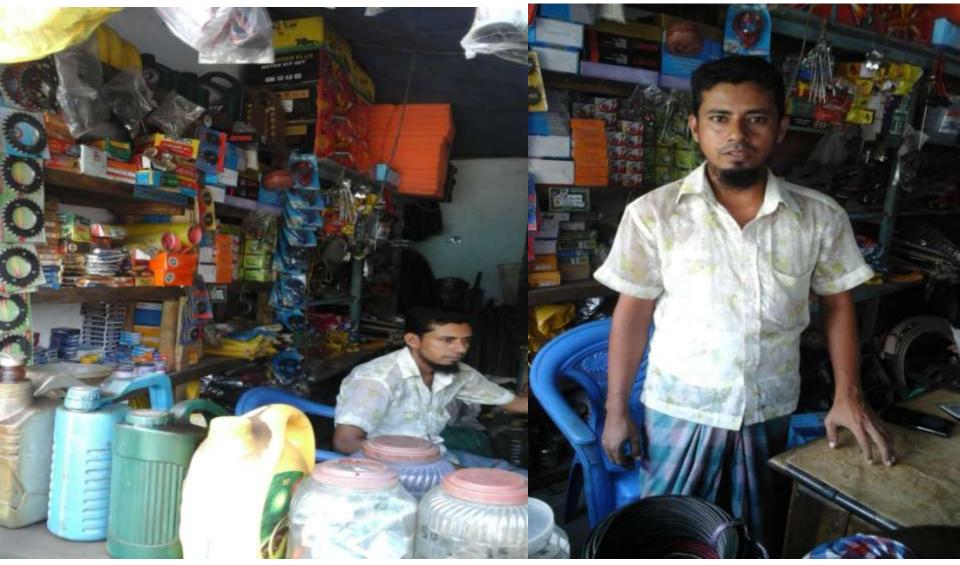

| Business Name                                             | : | Maa Babar Doa Auto Parts                                                                 |
|-----------------------------------------------------------|---|------------------------------------------------------------------------------------------|
| Address/ Location                                         | : | Mohichail bazar, Chandina, Comilla.                                                      |
| Total Investment in BDT                                   | : | BDT 545,000                                                                              |
| Financing                                                 | : | Self Tk. 395,000 (from existing business)<br>Required Investment Tk. 150,000 (as equity) |
| Present salary/drawings from business                     | : | BDT 8,000 (Eight thousand)                                                               |
| Proposed Salary (estimates)                               | : | BDT 9,000 (Nine thousand)                                                                |
| Proposed Business<br>Implementation Plan                  |   |                                                                                          |
| (i) % of present gross profit margin                      | : | On products 20%.                                                                         |
| (ii) Estimated % of proposed gross<br>profit margin       | : | On products 20%.                                                                         |
| (iii) In future risk mgt. plan (from fire, disaster etc.) | : |                                                                                          |

## **INFO ON EXISTING BUSINESS OPERATIONS**

| Dertieulere                                  | Exis  | Existing Business (BDT) |           |  |  |  |
|----------------------------------------------|-------|-------------------------|-----------|--|--|--|
| Particulars                                  | Daily | Monthly                 | Yearly    |  |  |  |
| Sales income from Products (A)               | 5,000 | 130,000                 | 1,560,000 |  |  |  |
| Less: Cost of Sales/Products (B)             | 4,000 | 104,000                 | 1,248,000 |  |  |  |
| Gross Profit (C) [C=(A-B)]                   | 1,000 | 26,000                  | 312,000   |  |  |  |
| Less: Operating Cost:                        |       |                         |           |  |  |  |
| Electricity bill                             |       | 550                     | 6,600     |  |  |  |
| Generator bill                               |       | 150                     | 1,800     |  |  |  |
| Shop Rent                                    |       | 3,000                   | 36,000    |  |  |  |
| Mobile bill                                  |       | 500                     | 6,000     |  |  |  |
| Night Guard bill                             |       | 150                     | 1,800     |  |  |  |
| Conveyance bill                              |       | 1,500                   | 18,000    |  |  |  |
| Present Salary (Family & Self)               |       | 8,000                   | 96,000    |  |  |  |
| Present Salary (Assistant- 01)               |       | 3,000                   | 36,000    |  |  |  |
| Provision of bad debt                        |       | 3                       | 35        |  |  |  |
| Other Cost (Stationary & Entertainment etc.) |       | 800                     | 9,600     |  |  |  |
| Non Cash Item:                               |       |                         | 0,000     |  |  |  |
| Depreciation Expenses                        |       | 310                     | 3,720     |  |  |  |
| Total Operating Cost (D)                     |       | 17,963                  | 215,555   |  |  |  |
| Net Profit (C-D):                            |       | 8,037                   | 96,445    |  |  |  |