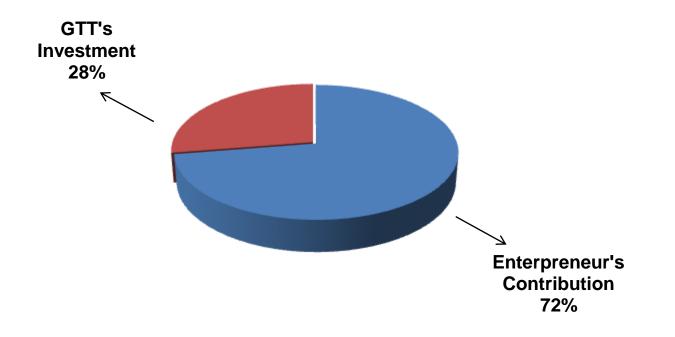

## PRESENT & PROPOSED INVESTMENT BREAKDOWN

| Particulars                              |                                                                                                            |         | Proposed |         |
|------------------------------------------|------------------------------------------------------------------------------------------------------------|---------|----------|---------|
| Existing                                 | Proposed                                                                                                   | (BDT)   | (BDT)    | (BDT)   |
|                                          | Investment in products (mobil<br>and different types of parts of<br>auto rickshaw, rickshaw & CNG<br>etc.) | 331,800 | 150,000  | 481,800 |
| Investment in Equipment & Tools (bulb ar | 21,200                                                                                                     |         | 21,200   |         |
| Cash in Hand                             | 13,130                                                                                                     |         | 13,130   |         |
| Advance for shop                         |                                                                                                            |         |          | 20,000  |
| Debtors (Since May, 2016 to at present)  | 3,470                                                                                                      |         | 3,470    |         |
| Decoration (fixture and fittings)        | 5,400                                                                                                      |         | 5,400    |         |
| Total Capi                               | 395,000                                                                                                    | 150,000 | 545,000  |         |

- Entrepreneur's Contribution BDT 395,000
- GTT's Investment BDT 150,000
- Total Capital BDT 545,000