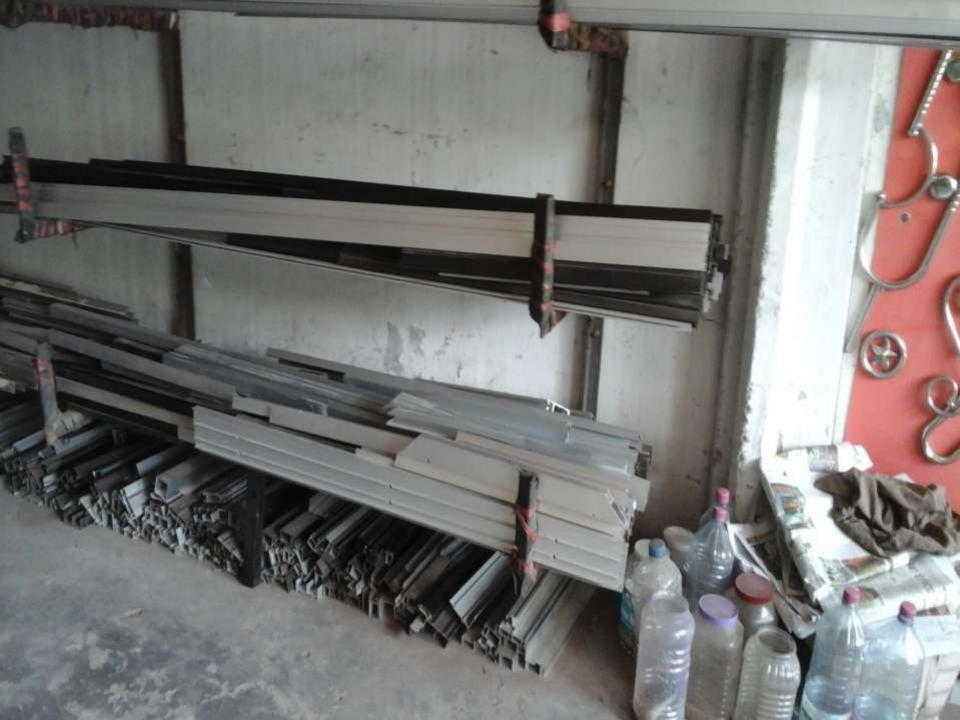

### **PROPOSED NOBIN UDYOKTA BUSINESS INFO**

| Business Name                                                          | : | Hathazari Aluminum Furniture & S. S                                                      |  |
|------------------------------------------------------------------------|---|------------------------------------------------------------------------------------------|--|
| Address/ Location                                                      | : | Sarkar hat, Rangamati road, Hathazari, Chittagong.                                       |  |
| Total Investment in BDT                                                | : | Tk. 1118,000                                                                             |  |
| Financing                                                              | : | Self Tk. 868,000 (from existing business)<br>Required Investment Tk. 250,000 (as equity) |  |
| Present salary/drawings from business                                  | : | BDT 15,000 (Fifteen thousand)                                                            |  |
| Proposed Salary                                                        | : | BDT 16,000 (Sixteen thousand)                                                            |  |
| Proposed Business<br>Implementation Plan                               |   |                                                                                          |  |
| (i) % of present gross profit margin                                   | : | On products 15% & servicing 100%.                                                        |  |
| <ul><li>(ii) Estimated % of proposed<br/>gross profit margin</li></ul> | : | On products 15% & servicing 100%.                                                        |  |
| (iii) In future risk mgt. plan<br>(from fire, disaster etc.)           | : |                                                                                          |  |

### PRESENT & PROPOSED INVESTMENT BREAKDOWN

| Parti                                                                                                | Existing<br>Business | Proposed | Total     |       |
|------------------------------------------------------------------------------------------------------|----------------------|----------|-----------|-------|
| Existing                                                                                             | Proposed             | (BDT)    | (BDT)     | (BDT) |
| Investment in products (thai<br>glass, aluminum, lack, inter lock,<br>outer sight and s s pipe etc.) | 495,000              | 250,000  | 745,000   |       |
| Investment in Equipment & Tools (<br>drill machine, hammer, servicing re<br>etc.)                    | 44,000               |          | 44,000    |       |
| Cash in hand                                                                                         | 9,100                |          | 9,100     |       |
| Advance for shop                                                                                     | 300,000              |          | 300,000   |       |
| Debtors (since May, 2016 to at pre                                                                   | 5,000                |          | 5,000     |       |
| Creditors (since May, 2016 to at p                                                                   | (3,000)              |          | (3,000)   |       |
| Decoration (fixture and fittings)                                                                    | 17,900               |          | 17,900    |       |
| Total                                                                                                | 868,000              | 250,000  | 1,118,000 |       |