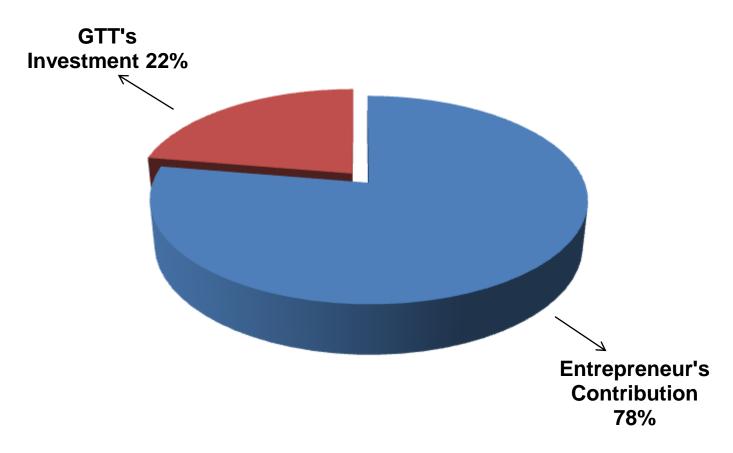

### PRESENT & PROPOSED INVESTMENT BREAKDOWN

| Parti                                                                                                | Existing<br>Business | Proposed | Total     |       |
|------------------------------------------------------------------------------------------------------|----------------------|----------|-----------|-------|
| Existing                                                                                             | Proposed             | (BDT)    | (BDT)     | (BDT) |
| Investment in products (thai<br>glass, aluminum, lack, inter lock,<br>outer sight and s s pipe etc.) | 495,000              | 250,000  | 745,000   |       |
| Investment in Equipment & Tools (<br>drill machine, hammer, servicing re<br>etc.)                    | 44,000               |          | 44,000    |       |
| Cash in hand                                                                                         | 9,100                |          | 9,100     |       |
| Advance for shop                                                                                     | 300,000              |          | 300,000   |       |
| Debtors (since May, 2016 to at pre                                                                   | 5,000                |          | 5,000     |       |
| Creditors (since May, 2016 to at p                                                                   | (3,000)              |          | (3,000)   |       |
| Decoration (fixture and fittings)                                                                    | 17,900               |          | 17,900    |       |
| Total                                                                                                | 868,000              | 250,000  | 1,118,000 |       |

Entrepreneur's Contribution BDT 868,000
 GTT's Investment BDT 250,000
 Total Capital BDT 1118,000