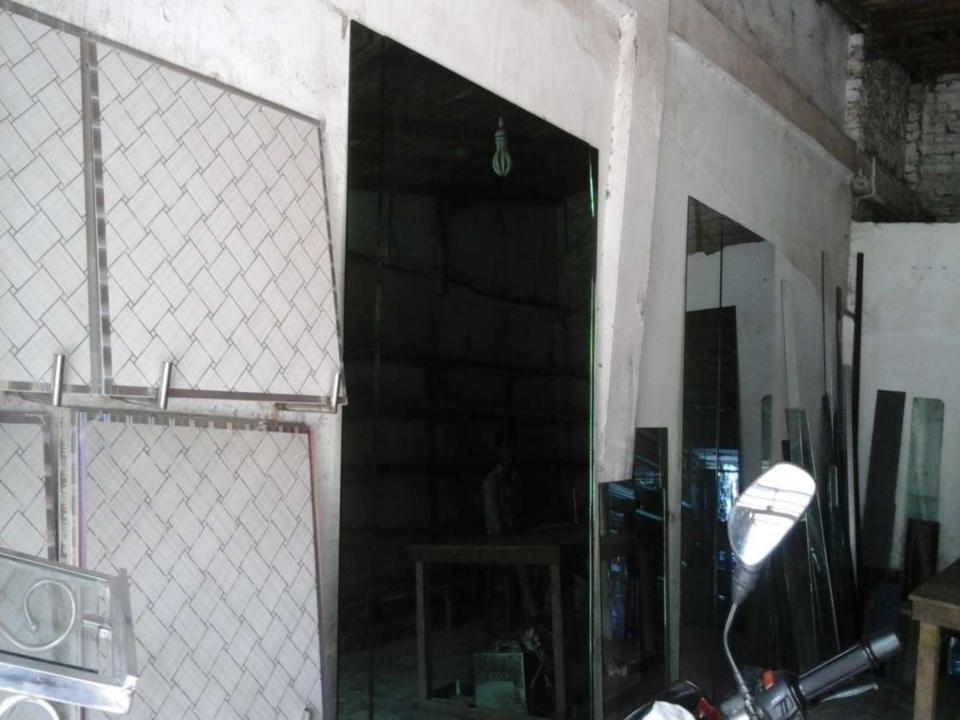

### **PROPOSED NOBIN UDYOKTA BUSINESS INFO**

| Business Name                                                          | : | Hathazari Aluminum Furniture & S. S                                                      |  |
|------------------------------------------------------------------------|---|------------------------------------------------------------------------------------------|--|
| Address/ Location                                                      | : | Sarkar hat, Rangamati road, Hathazari, Chittagong.                                       |  |
| Total Investment in BDT                                                | : | Tk. 1118,000                                                                             |  |
| Financing                                                              | : | Self Tk. 868,000 (from existing business)<br>Required Investment Tk. 250,000 (as equity) |  |
| Present salary/drawings from business                                  | : | BDT 15,000 (Fifteen thousand)                                                            |  |
| Proposed Salary                                                        | : | BDT 16,000 (Sixteen thousand)                                                            |  |
| Proposed Business<br>Implementation Plan                               |   |                                                                                          |  |
| (i) % of present gross profit margin                                   | : | On products 15% & servicing 100%.                                                        |  |
| <ul><li>(ii) Estimated % of proposed<br/>gross profit margin</li></ul> | : | On products 15% & servicing 100%.                                                        |  |
| (iii) In future risk mgt. plan<br>(from fire, disaster etc.)           | : |                                                                                          |  |

### PRESENT & PROPOSED INVESTMENT BREAKDOWN

| Parti                                                                                                | Existing<br>Business | Proposed | Total     |       |
|------------------------------------------------------------------------------------------------------|----------------------|----------|-----------|-------|
| Existing                                                                                             | Proposed             | (BDT)    | (BDT)     | (BDT) |
| Investment in products (thai<br>glass, aluminum, lack, inter lock,<br>outer sight and s s pipe etc.) | 495,000              | 250,000  | 745,000   |       |
| Investment in Equipment & Tools (<br>drill machine, hammer, servicing re<br>etc.)                    | 44,000               |          | 44,000    |       |
| Cash in hand                                                                                         | 9,100                |          | 9,100     |       |
| Advance for shop                                                                                     | 300,000              |          | 300,000   |       |
| Debtors (since May, 2016 to at pre                                                                   | 5,000                |          | 5,000     |       |
| Creditors (since May, 2016 to at p                                                                   | (3,000)              |          | (3,000)   |       |
| Decoration (fixture and fittings)                                                                    | 17,900               |          | 17,900    |       |
| Total                                                                                                | 868,000              | 250,000  | 1,118,000 |       |