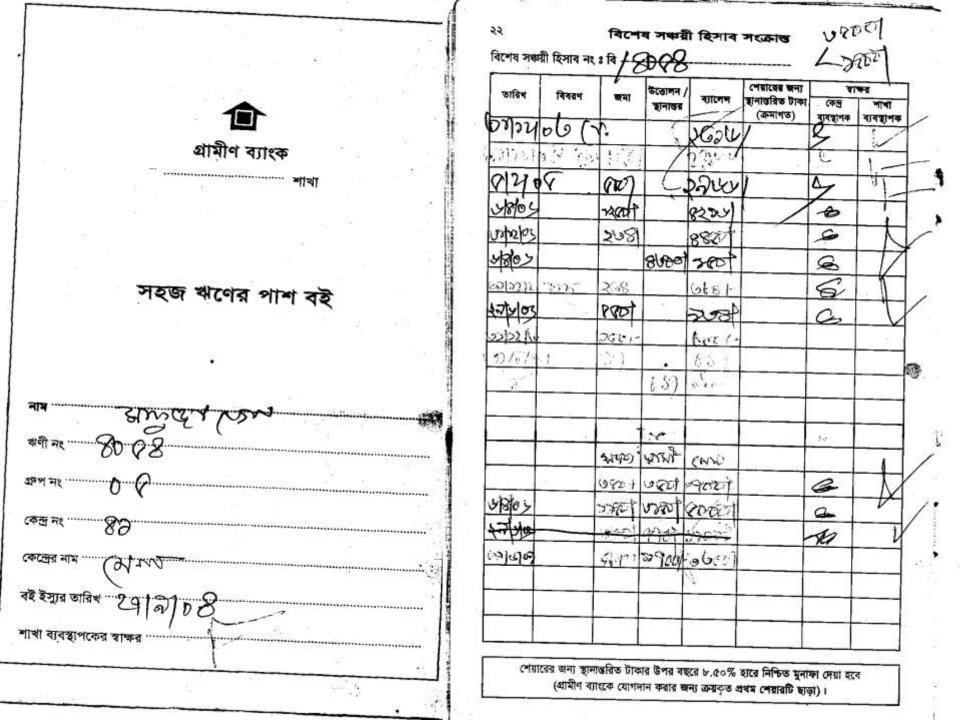

#### BRIEF HISTORY OF GB LOAN UTILIZATION BY FAMILY

- Mafuja Khatun is a GB member since 1998 at first she took GB loan BDT 1,000 (One thousand).
- Gradually she took GB loan several times and utilized it for repairing house, purchasing cow and assisting her son in business.
- Finally GB loan helped her to improve her economic condition, livelihood and expanding the existing business of her son.