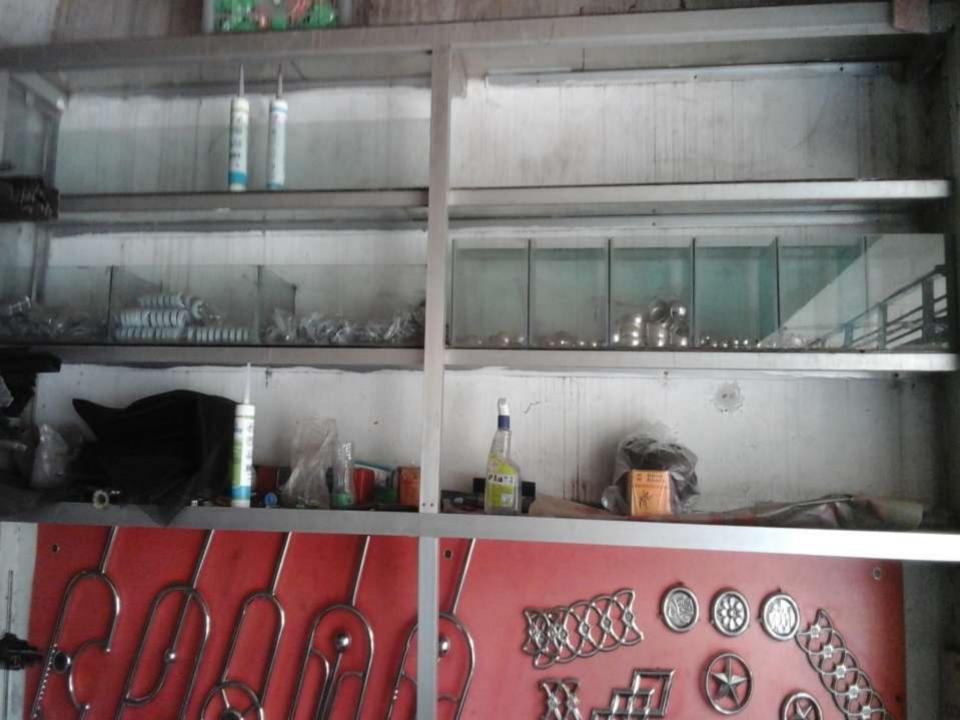

### **PROPOSED NOBIN UDYOKTA BUSINESS INFO**

| Business Name                                                          | : | Hathazari Aluminum Furniture & S. S                                                      |  |
|------------------------------------------------------------------------|---|------------------------------------------------------------------------------------------|--|
| Address/ Location                                                      | : | Sarkar hat, Rangamati road, Hathazari, Chittagong.                                       |  |
| Total Investment in BDT                                                | : | Tk. 1118,000                                                                             |  |
| Financing                                                              | : | Self Tk. 868,000 (from existing business)<br>Required Investment Tk. 250,000 (as equity) |  |
| Present salary/drawings from business                                  | : | BDT 15,000 (Fifteen thousand)                                                            |  |
| Proposed Salary                                                        | : | BDT 16,000 (Sixteen thousand)                                                            |  |
| Proposed Business<br>Implementation Plan                               |   |                                                                                          |  |
| (i) % of present gross profit margin                                   | : | On products 15% & servicing 100%.                                                        |  |
| <ul><li>(ii) Estimated % of proposed<br/>gross profit margin</li></ul> | : | On products 15% & servicing 100%.                                                        |  |
| (iii) In future risk mgt. plan<br>(from fire, disaster etc.)           | : |                                                                                          |  |

### PRESENT & PROPOSED INVESTMENT BREAKDOWN

| Parti                                                                                                | Existing<br>Business | Proposed | Total     |       |
|------------------------------------------------------------------------------------------------------|----------------------|----------|-----------|-------|
| Existing                                                                                             | Proposed             | (BDT)    | (BDT)     | (BDT) |
| Investment in products (thai<br>glass, aluminum, lack, inter lock,<br>outer sight and s s pipe etc.) | 495,000              | 250,000  | 745,000   |       |
| Investment in Equipment & Tools (<br>drill machine, hammer, servicing re<br>etc.)                    | 44,000               |          | 44,000    |       |
| Cash in hand                                                                                         | 9,100                |          | 9,100     |       |
| Advance for shop                                                                                     | 300,000              |          | 300,000   |       |
| Debtors (since May, 2016 to at pre                                                                   | 5,000                |          | 5,000     |       |
| Creditors (since May, 2016 to at p                                                                   | (3,000)              |          | (3,000)   |       |
| Decoration (fixture and fittings)                                                                    | 17,900               |          | 17,900    |       |
| Total                                                                                                | 868,000              | 250,000  | 1,118,000 |       |