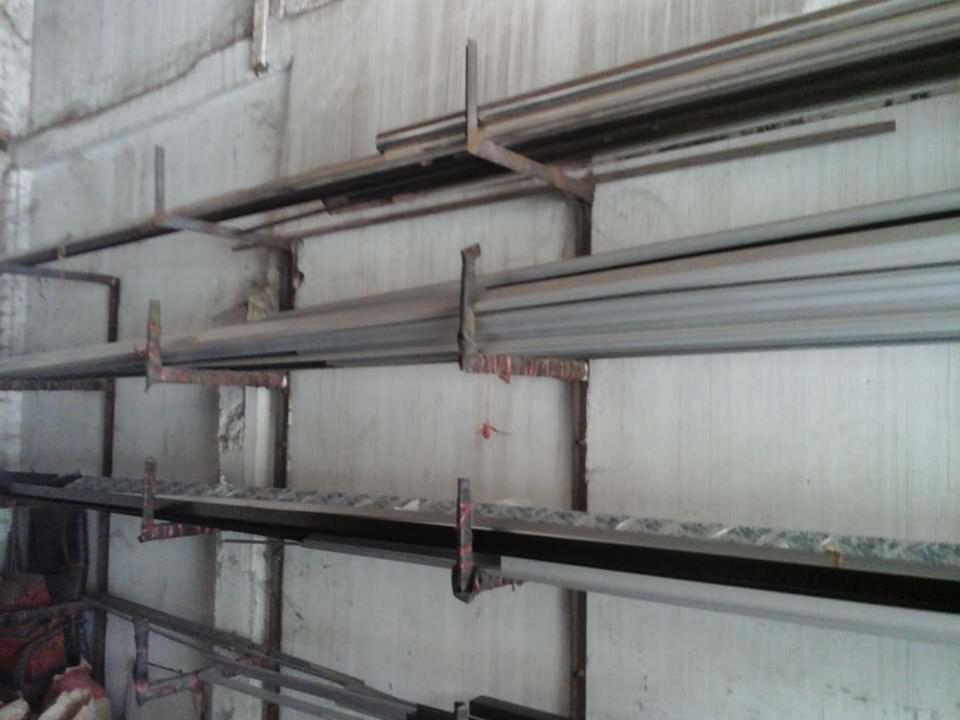

### **PROPOSED NOBIN UDYOKTA BUSINESS INFO**

| Business Name                                                          | : | Hathazari Aluminum Furniture & S. S                                                      |  |
|------------------------------------------------------------------------|---|------------------------------------------------------------------------------------------|--|
| Address/ Location                                                      | : | Sarkar hat, Rangamati road, Hathazari, Chittagong.                                       |  |
| Total Investment in BDT                                                | : | Tk. 1118,000                                                                             |  |
| Financing                                                              | : | Self Tk. 868,000 (from existing business)<br>Required Investment Tk. 250,000 (as equity) |  |
| Present salary/drawings from business                                  | : | BDT 15,000 (Fifteen thousand)                                                            |  |
| Proposed Salary                                                        | : | BDT 16,000 (Sixteen thousand)                                                            |  |
| Proposed Business<br>Implementation Plan                               |   |                                                                                          |  |
| (i) % of present gross profit margin                                   | : | On products 15% & servicing 100%.                                                        |  |
| <ul><li>(ii) Estimated % of proposed<br/>gross profit margin</li></ul> | : | On products 15% & servicing 100%.                                                        |  |
| (iii) In future risk mgt. plan<br>(from fire, disaster etc.)           | : |                                                                                          |  |

### PRESENT & PROPOSED INVESTMENT BREAKDOWN

| Parti                                                                                                | Existing<br>Business | Proposed | Total     |       |
|------------------------------------------------------------------------------------------------------|----------------------|----------|-----------|-------|
| Existing                                                                                             | Proposed             | (BDT)    | (BDT)     | (BDT) |
| Investment in products (thai<br>glass, aluminum, lack, inter lock,<br>outer sight and s s pipe etc.) | 495,000              | 250,000  | 745,000   |       |
| Investment in Equipment & Tools (<br>drill machine, hammer, servicing re<br>etc.)                    | 44,000               |          | 44,000    |       |
| Cash in hand                                                                                         | 9,100                |          | 9,100     |       |
| Advance for shop                                                                                     | 300,000              |          | 300,000   |       |
| Debtors (since May, 2016 to at pre                                                                   | 5,000                |          | 5,000     |       |
| Creditors (since May, 2016 to at p                                                                   | (3,000)              |          | (3,000)   |       |
| Decoration (fixture and fittings)                                                                    | 17,900               |          | 17,900    |       |
| Total                                                                                                | 868,000              | 250,000  | 1,118,000 |       |