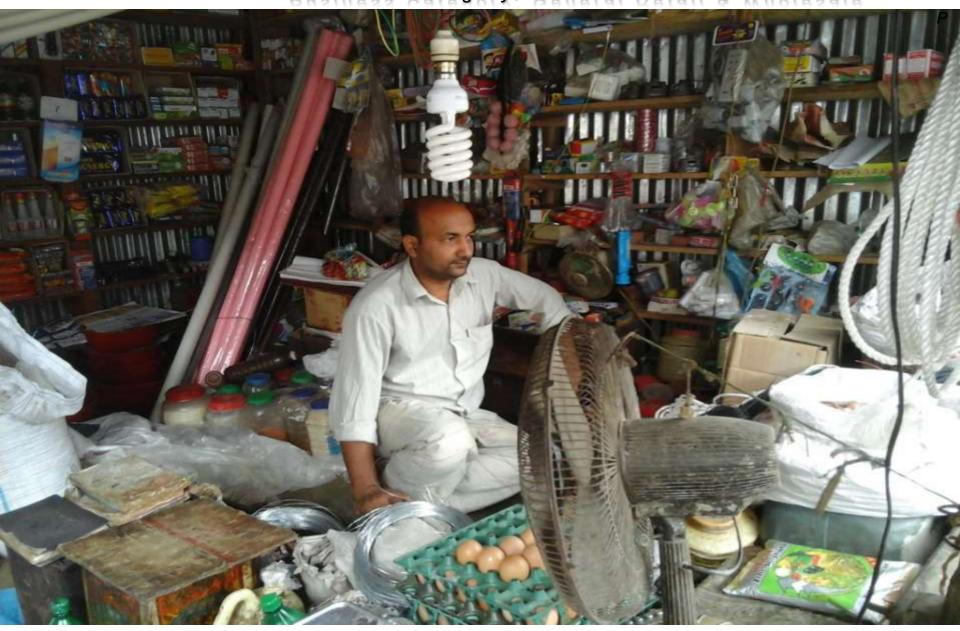

## PROPOSED NOBIN UDYOKTA BUSINESS INFO

| Business Name                                                | : | National Store                                                                        |
|--------------------------------------------------------------|---|---------------------------------------------------------------------------------------|
| Address/ Location                                            | : | Ranigonj bazar, Chilmari, Kurigram.                                                   |
| Total Investment in BDT                                      | : | Tk. 321,000                                                                           |
| Financing                                                    | : | Self Tk. 221,000 (from existing business) Required Investment Tk. 100,000 (as equity) |
| Present salary/drawings from business                        | : | BDT 5,000 (Five Thousand)                                                             |
| Proposed Salary                                              | : | BDT 6,000 (Six Thousand)                                                              |
| Proposed Business<br>Implementation Plan                     |   |                                                                                       |
| (i) % of present gross profit margin                         | : | On an Average 20%.                                                                    |
| (ii) Estimated % of proposed gross profit margin             | : | On an Average 20%.                                                                    |
| (iii) In future risk mgt. plan<br>(from fire, disaster etc.) | : |                                                                                       |

# Pictures