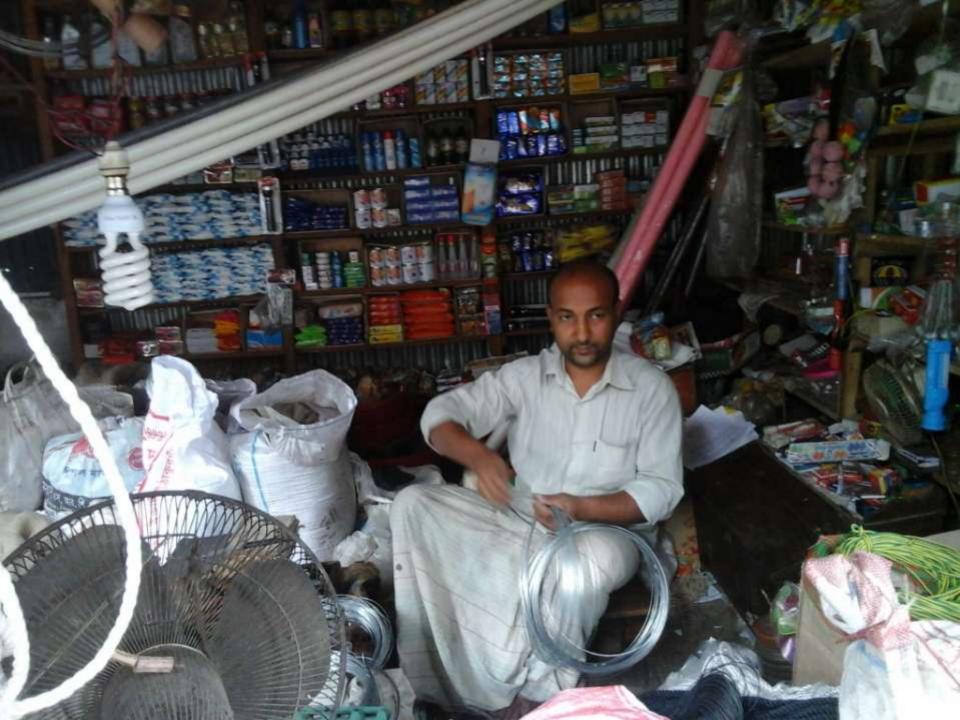

## PROPOSED NOBIN UDYOKTA BUSINESS INFO

| Business Name                                                | : | National Store                                                                        |
|--------------------------------------------------------------|---|---------------------------------------------------------------------------------------|
| Address/ Location                                            | : | Ranigonj bazar, Chilmari, Kurigram.                                                   |
| Total Investment in BDT                                      | : | Tk. 321,000                                                                           |
| Financing                                                    | : | Self Tk. 221,000 (from existing business) Required Investment Tk. 100,000 (as equity) |
| Present salary/drawings from business                        | : | BDT 5,000 (Five Thousand)                                                             |
| Proposed Salary                                              | : | BDT 6,000 (Six Thousand)                                                              |
| Proposed Business<br>Implementation Plan                     |   |                                                                                       |
| (i) % of present gross profit margin                         | : | On an Average 20%.                                                                    |
| (ii) Estimated % of proposed gross profit margin             | : | On an Average 20%.                                                                    |
| (iii) In future risk mgt. plan<br>(from fire, disaster etc.) | : |                                                                                       |

# Pictures