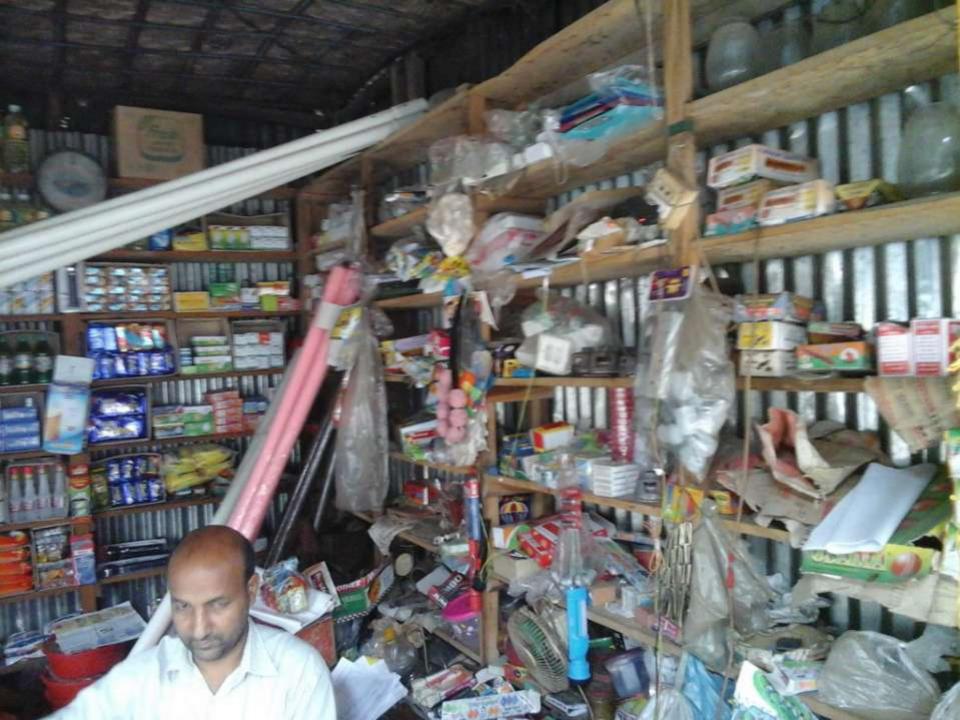

## PROPOSED NOBIN UDYOKTA BUSINESS INFO

| Business Name                                                | : | National Store                                                                        |
|--------------------------------------------------------------|---|---------------------------------------------------------------------------------------|
| Address/ Location                                            | : | Ranigonj bazar, Chilmari, Kurigram.                                                   |
| Total Investment in BDT                                      | : | Tk. 321,000                                                                           |
| Financing                                                    | : | Self Tk. 221,000 (from existing business) Required Investment Tk. 100,000 (as equity) |
| Present salary/drawings from business                        | : | BDT 5,000 (Five Thousand)                                                             |
| Proposed Salary                                              | : | BDT 6,000 (Six Thousand)                                                              |
| Proposed Business<br>Implementation Plan                     |   |                                                                                       |
| (i) % of present gross profit margin                         | : | On an Average 20%.                                                                    |
| (ii) Estimated % of proposed gross profit margin             | : | On an Average 20%.                                                                    |
| (iii) In future risk mgt. plan<br>(from fire, disaster etc.) | : |                                                                                       |

# Pictures