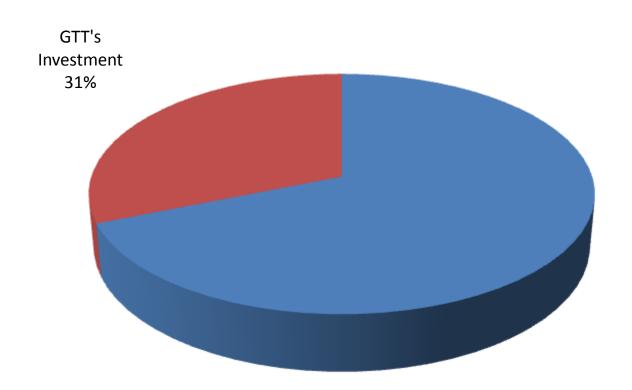

## SOURCE OF FINANCE

- Entrepreneur's Contribution BDT 221,000
- GTT's Investment BDT 100,000
- Total Capital BDT 321,000

Entrepreneur's Contribution 69%