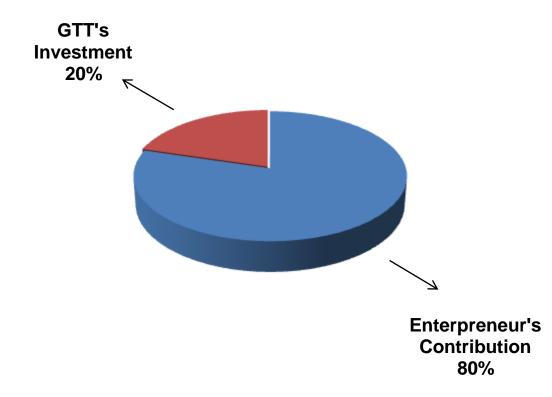

| Particulars                                                                                                                                                                                              |          |                   | Proposed |          |  |
|----------------------------------------------------------------------------------------------------------------------------------------------------------------------------------------------------------|----------|-------------------|----------|----------|--|
| Existing                                                                                                                                                                                                 | Proposed | Business<br>(BDT) | (BDT)    | (BDT)    |  |
| Investment in products (bakery item,<br>confectionary item, grocery item, and soft<br>drinks_etc.) Investment in products (bakery<br>item, confectionary item, grocery<br>item and stationary item etc.) |          |                   | 100,000  | 340,000  |  |
| Investment in Equipment & Tools (bulb and fan etc.)                                                                                                                                                      |          |                   |          | 1,400    |  |
| Cash in Hand                                                                                                                                                                                             |          |                   |          | 4,600    |  |
| Advance for shop                                                                                                                                                                                         |          |                   |          | 80,000   |  |
| Debtors (Since May, 2016 to at present)                                                                                                                                                                  |          |                   |          | 9,000    |  |
| Creditors (Since May, 2016 to at present)                                                                                                                                                                |          |                   |          | (14,000) |  |
| Decoration (fixture and fittings)                                                                                                                                                                        | 70,000   |                   | 70,000   |          |  |
| Total Capital                                                                                                                                                                                            |          |                   | 100,000  | 491,000  |  |

- Entrepreneur's Contribution BDT 391,000
- GTT's Investment BDT 100,000
- Total Capital BDT 491,000