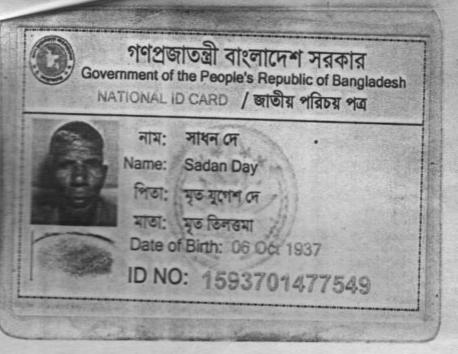

### **BRIEF BIO OF THE PROPOSED NOBIN UDYOKTA**

| Name and address                                                                                                                      | :   | Mintu Day                                                                                                                                                                                                                                       |  |  |
|---------------------------------------------------------------------------------------------------------------------------------------|-----|-------------------------------------------------------------------------------------------------------------------------------------------------------------------------------------------------------------------------------------------------|--|--|
|                                                                                                                                       |     | Vill: Talukdar bari, Union: Hathazari, Post: Fateabad,<br>Upazila: Chittagong City Corporation, District: Chittagong.                                                                                                                           |  |  |
| Age                                                                                                                                   | :   | 32 years                                                                                                                                                                                                                                        |  |  |
| Marital status                                                                                                                        | :   | Married                                                                                                                                                                                                                                         |  |  |
| Children                                                                                                                              | :   | 01 (One) Daughter                                                                                                                                                                                                                               |  |  |
| No. of siblings:                                                                                                                      | :   | 01 (One) Brother and 04 (Four) Sisters                                                                                                                                                                                                          |  |  |
| Parent's and GB related Info:<br>(i) Who is GB member<br>(ii) Mother's name<br>(iii) Father's name<br>(iv) GB member's info           | : : | Mother<br>✓ Father<br>Late. Sondha Day<br>Sadhan Day<br><i>Branch</i> : Fateabad, Chittagong, <i>Centre # 32/mo</i> ,<br><i>Loan no.: 2752/1</i> , Member from 1995 to 2013<br>First Ioan: Tk. 500<br>Existing Ioan: Nil, Last Ioan: Tk. 30,000 |  |  |
| Further Information:<br>(v) Who pays GB loan installment<br>(vi) Mobile lady<br>(vii) Grameen Education Loan<br>(viii) Any other loan | : : | N/A<br>No<br>Nil<br>Nil                                                                                                                                                                                                                         |  |  |