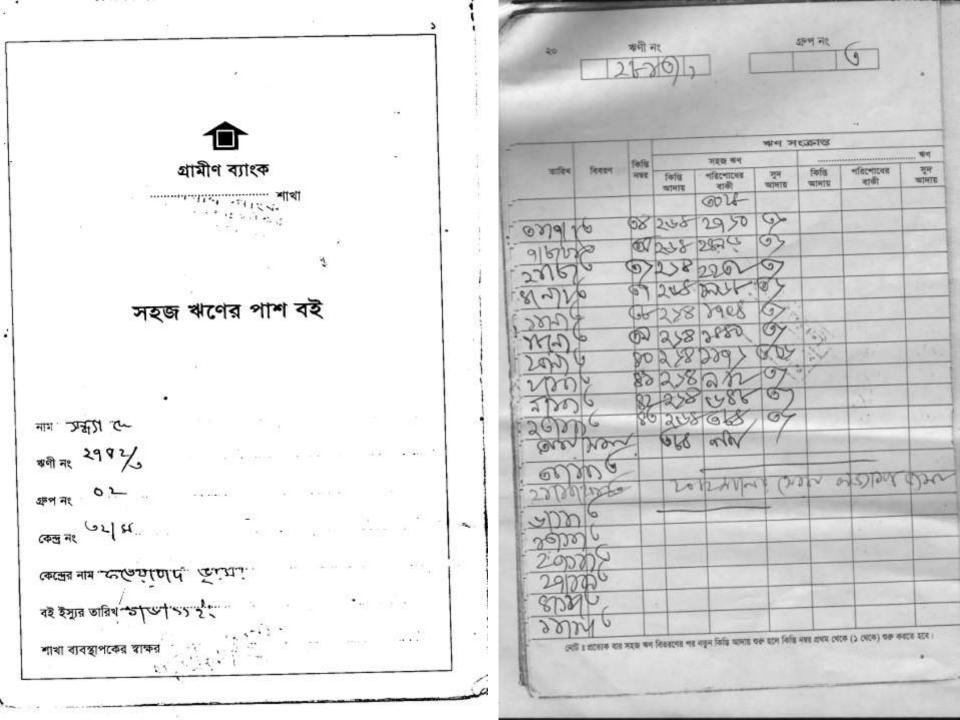

### **BRIEF BIO OF THE PROPOSED NOBIN UDYOKTA**

| Name and address                                                                                                                      | :   | Mintu Day                                                                                                                                                                                                                                       |  |  |
|---------------------------------------------------------------------------------------------------------------------------------------|-----|-------------------------------------------------------------------------------------------------------------------------------------------------------------------------------------------------------------------------------------------------|--|--|
|                                                                                                                                       |     | Vill: Talukdar bari, Union: Hathazari, Post: Fateabad,<br>Upazila: Chittagong City Corporation, District: Chittagong.                                                                                                                           |  |  |
| Age                                                                                                                                   | :   | 32 years                                                                                                                                                                                                                                        |  |  |
| Marital status                                                                                                                        | :   | Married                                                                                                                                                                                                                                         |  |  |
| Children                                                                                                                              | :   | 01 (One) Daughter                                                                                                                                                                                                                               |  |  |
| No. of siblings:                                                                                                                      | :   | 01 (One) Brother and 04 (Four) Sisters                                                                                                                                                                                                          |  |  |
| Parent's and GB related Info:<br>(i) Who is GB member<br>(ii) Mother's name<br>(iii) Father's name<br>(iv) GB member's info           | : : | Mother<br>✓ Father<br>Late. Sondha Day<br>Sadhan Day<br><i>Branch</i> : Fateabad, Chittagong, <i>Centre # 32/mo</i> ,<br><i>Loan no.: 2752/1</i> , Member from 1995 to 2013<br>First Ioan: Tk. 500<br>Existing Ioan: Nil, Last Ioan: Tk. 30,000 |  |  |
| Further Information:<br>(v) Who pays GB loan installment<br>(vi) Mobile lady<br>(vii) Grameen Education Loan<br>(viii) Any other loan | : : | N/A<br>No<br>Nil<br>Nil                                                                                                                                                                                                                         |  |  |

## BRIEF BIO OF THE PROPOSED NOBIN UDYOKTA (CONT...)

| Education, till to date                                                                                                                                                        | • | Class Eight                                                                                                                                                                                                                                    |
|--------------------------------------------------------------------------------------------------------------------------------------------------------------------------------|---|------------------------------------------------------------------------------------------------------------------------------------------------------------------------------------------------------------------------------------------------|
| Present Occupation (Besides<br>own business, i.e., perusing<br>further studies, other business<br>etc.)                                                                        | : | His other's income from Agriculture.                                                                                                                                                                                                           |
| Business Experiences and<br>Training Info (years of<br>experience, if s/he received<br>any on- hand training, formal<br>training, working experience<br>as an apprentice etc.) | : | <ul><li>08 (Eight) years experiences is running his own business.<br/>He started the business only with Tk. 170,000 (One lac seventy thousand).</li><li>He has 08 (Eight) years working experiences as an assistant in a local shop.</li></ul> |
| Other Own/Family Sources of Income                                                                                                                                             | - | Nil. From his existing business income, he bore the marriage expanse of his sister's a amount of 04 (Four) lac 50 (Fifty) thousand taka.                                                                                                       |
| Other Own/Family Sources of Liabilities                                                                                                                                        | : | Nil                                                                                                                                                                                                                                            |
| NU's Contact No.                                                                                                                                                               | : | 01815864345                                                                                                                                                                                                                                    |
| NU's National ID No.                                                                                                                                                           |   | 1593701477548                                                                                                                                                                                                                                  |
| NU Project Source/Reference                                                                                                                                                    | • | Grameen Telecom Trust                                                                                                                                                                                                                          |