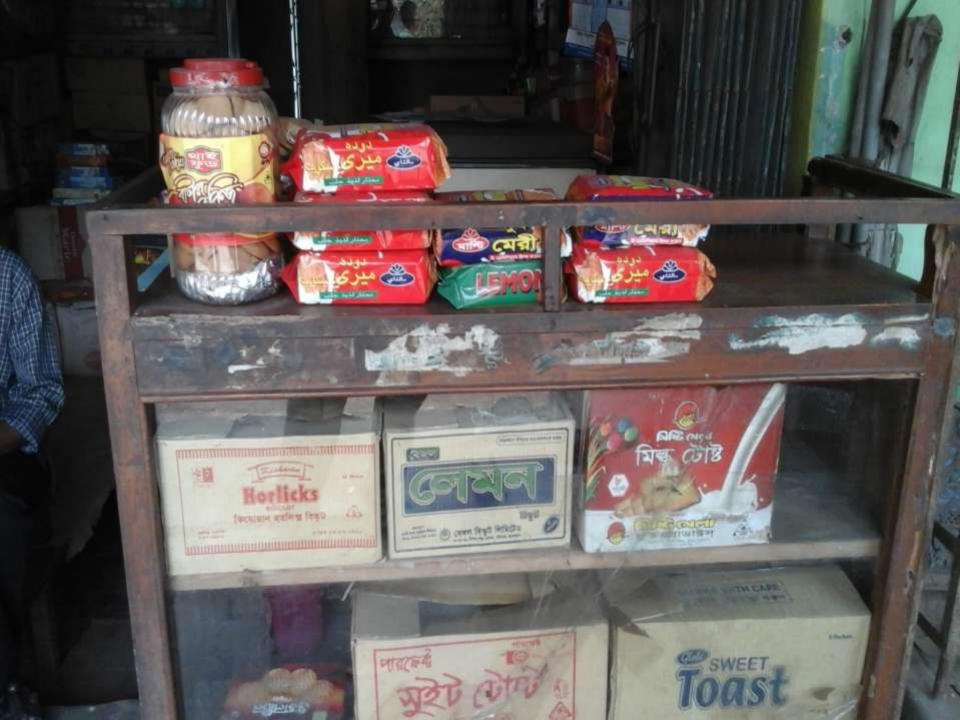

## **PROPOSED NOBIN UDYOKTA BUSINESS INFO**

| Business Name                                                | :  | M/S Gazi General Store                                                                   |
|--------------------------------------------------------------|----|------------------------------------------------------------------------------------------|
| Address/ Location                                            |    | Chowdhury hat, Hathazari, Chittagong.                                                    |
| Total Investment in BDT                                      |    | Tk. 627,000                                                                              |
| Financing                                                    | :  | Self Tk. 527,000 (from existing business)<br>Required Investment Tk. 100,000 (as equity) |
| Present salary/drawings from business                        | :  | BDT 8000 (Eight thousand)                                                                |
| Proposed Salary                                              | •• | BDT 9,000 (Nine thousand)                                                                |
| Proposed Business<br>Implementation Plan                     |    |                                                                                          |
| (i) % of present gross profit margin                         | :  | On an Average 20%                                                                        |
| (ii) Estimated % of proposed gross profit margin             | :  | On an Average 20%                                                                        |
| (iii) In future risk mgt. plan<br>(from fire, disaster etc.) | :  |                                                                                          |

| Particular                                                                                                                             | rs                                                                                              | Existing<br>Business | Proposed |         |  |
|----------------------------------------------------------------------------------------------------------------------------------------|-------------------------------------------------------------------------------------------------|----------------------|----------|---------|--|
| Existing                                                                                                                               | Proposed                                                                                        | (BDT)                | (BDT)    | (BDT)   |  |
| Investment in products (bakery item,<br>confectionary item, electric products,<br>soap, soft drinks, betel leaf and betel nut<br>etc.) | Investment in products (bakery item, confectionary item, grocery item and stationary item etc.) | 217,600              | 100,000  | 317,600 |  |
| Investment in Machineries, Equipment & etc.)                                                                                           | Tools (refrigerator, bulb and fan                                                               | 14,400               |          | 14,400  |  |
| Cash in Hand                                                                                                                           |                                                                                                 | 2,000                |          | 2,000   |  |
| Advance for shop                                                                                                                       |                                                                                                 | 250,000              |          | 250,000 |  |
| Debtors (Since May, 2016 to at present)                                                                                                |                                                                                                 | 10,000               |          | 10,000  |  |
| Creditors (Since May, 2016 to at present                                                                                               | )                                                                                               | (7,000)              |          | (7,000) |  |
| Decoration (fixture and fittings)                                                                                                      |                                                                                                 | 40,000               |          | 40,000  |  |
| Total Capi                                                                                                                             | tal                                                                                             | 527,000              | 100,000  | 627,000 |  |