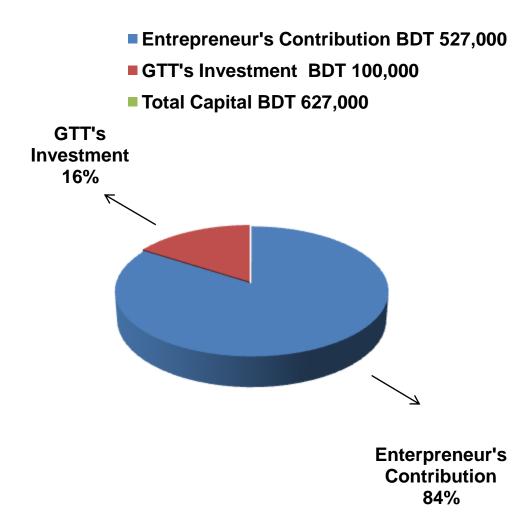

| Particular                                                                                                                             | rs                                                                                              | Existing<br>Business | Proposed |         |  |
|----------------------------------------------------------------------------------------------------------------------------------------|-------------------------------------------------------------------------------------------------|----------------------|----------|---------|--|
| Existing                                                                                                                               | Proposed                                                                                        | (BDT)                | (BDT)    | (BDT)   |  |
| Investment in products (bakery item,<br>confectionary item, electric products,<br>soap, soft drinks, betel leaf and betel nut<br>etc.) | Investment in products (bakery item, confectionary item, grocery item and stationary item etc.) | 217,600              | 100,000  | 317,600 |  |
| Investment in Machineries, Equipment & etc.)                                                                                           | Tools (refrigerator, bulb and fan                                                               | 14,400               |          | 14,400  |  |
| Cash in Hand                                                                                                                           |                                                                                                 | 2,000                |          | 2,000   |  |
| Advance for shop                                                                                                                       |                                                                                                 | 250,000              |          | 250,000 |  |
| Debtors (Since May, 2016 to at present)                                                                                                |                                                                                                 | 10,000               |          | 10,000  |  |
| Creditors (Since May, 2016 to at present                                                                                               | )                                                                                               | (7,000)              |          | (7,000) |  |
| Decoration (fixture and fittings)                                                                                                      |                                                                                                 | 40,000               |          | 40,000  |  |
| Total Capi                                                                                                                             | tal                                                                                             | 527,000              | 100,000  | 627,000 |  |