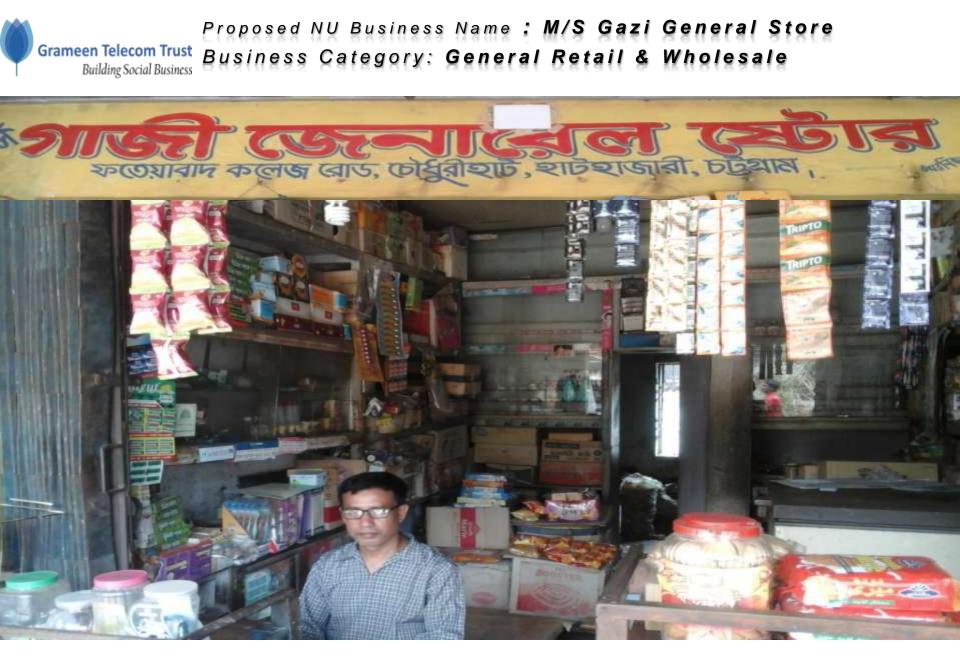

## **PROPOSED NOBIN UDYOKTA BUSINESS INFO**

| Business Name                                                | :  | M/S Gazi General Store                                                                   |
|--------------------------------------------------------------|----|------------------------------------------------------------------------------------------|
| Address/ Location                                            |    | Chowdhury hat, Hathazari, Chittagong.                                                    |
| Total Investment in BDT                                      |    | Tk. 627,000                                                                              |
| Financing                                                    | :  | Self Tk. 527,000 (from existing business)<br>Required Investment Tk. 100,000 (as equity) |
| Present salary/drawings from business                        | :  | BDT 8000 (Eight thousand)                                                                |
| Proposed Salary                                              | •• | BDT 9,000 (Nine thousand)                                                                |
| Proposed Business<br>Implementation Plan                     |    |                                                                                          |
| (i) % of present gross profit margin                         | :  | On an Average 20%                                                                        |
| (ii) Estimated % of proposed gross profit margin             | :  | On an Average 20%                                                                        |
| (iii) In future risk mgt. plan<br>(from fire, disaster etc.) | :  |                                                                                          |