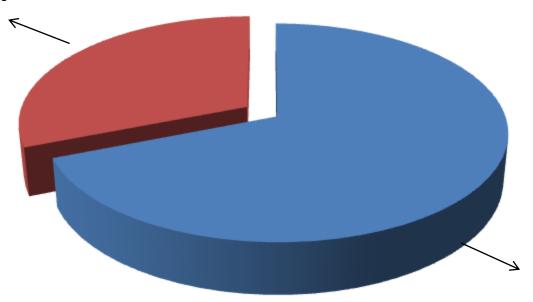

### SOURCE OF FINANCE

■ GTT's Investment BDT 80,000

GTT's Investment 31%

■ Total Capital BDT 258,000

Entrepreneur's Contribution 69%