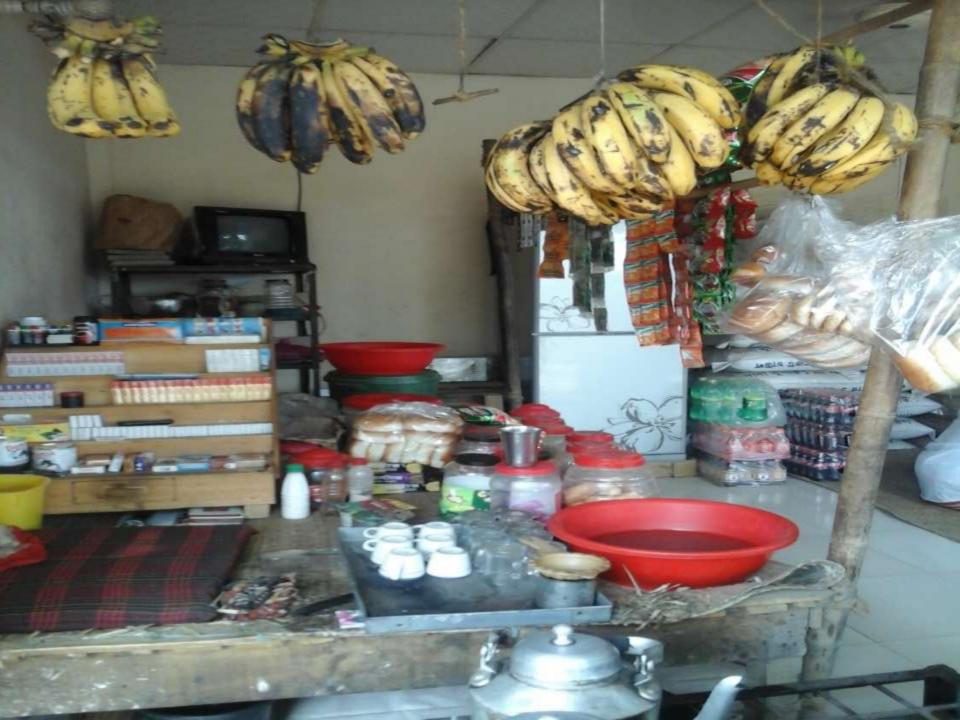

## PROPOSED NOBIN UDYOKTA BUSINESS INFO

| Business Name                                                                                                                                                                            | : | Fahim Store                                                                                      |
|------------------------------------------------------------------------------------------------------------------------------------------------------------------------------------------|---|--------------------------------------------------------------------------------------------------|
| Address/ Location                                                                                                                                                                        | : | Tilab Stand, Mohjompur, Sonargaon, Narayanganj                                                   |
| Total Investment in BDT                                                                                                                                                                  | : | Tk. 258,000                                                                                      |
| Financing                                                                                                                                                                                | : | Self Tk. 178,000 (from existing business) Required Investment Tk. 80,000 (as equity)             |
| Present salary/drawings from business                                                                                                                                                    | : | BDT 8,000 ( Eight thousand)                                                                      |
| Proposed Salary                                                                                                                                                                          | : | BDT 9,000 (Nine thousand)                                                                        |
| Proposed Business Implementation Plan  (i) % of present gross profit margin  (ii) Estimated % of proposed gross profit margin  (iii) In future risk mgt. plan (from fire, disaster etc.) | : | On products (rice) 05% & Products (Others) 25%.  On products (rice) 05% & Products (Others) 25%. |

### PRESENT & PROPOSED INVESTMENT BREAKDOWN

| Particulars                                                                                                                                                      |                                                    | Existing<br>Business<br>(BDT) | Proposed (BDT) | Total<br>(BDT) |
|------------------------------------------------------------------------------------------------------------------------------------------------------------------|----------------------------------------------------|-------------------------------|----------------|----------------|
| Existing                                                                                                                                                         | Proposed                                           |                               |                |                |
| Investment in products (rice, pulses, oil, egg, sugar, soap, onion, garlic, chocolate, biscuit, confectionary item, bakery item, soft drinks and ice cream etc.) | Investment in products (grocery item and oil etc.) | 95,600                        | 80,000         | 175,600        |
| Investment in Machineries, Equipment & Tmachine, bulb and fan etc.)                                                                                              | Tools (refrigerator, weight                        | 36,150                        |                | 36,150         |
| Cash in hand                                                                                                                                                     |                                                    | 1,000                         | -              | 1,000          |
| Decoration (fixture and fittings)                                                                                                                                |                                                    | 6,800                         | -              | 6,800          |
| GB Loan Outstanding                                                                                                                                              |                                                    | (23,950)                      | -              | (23,950)       |
| Advance for shop                                                                                                                                                 |                                                    | 50,000                        | -              | 50,000         |
| Debtors (Since May, 2016 to at present)                                                                                                                          |                                                    | 12,400                        | -              | 12,400         |
| Total Capit                                                                                                                                                      | al                                                 | 178,000                       | 80,000         | 258,000        |