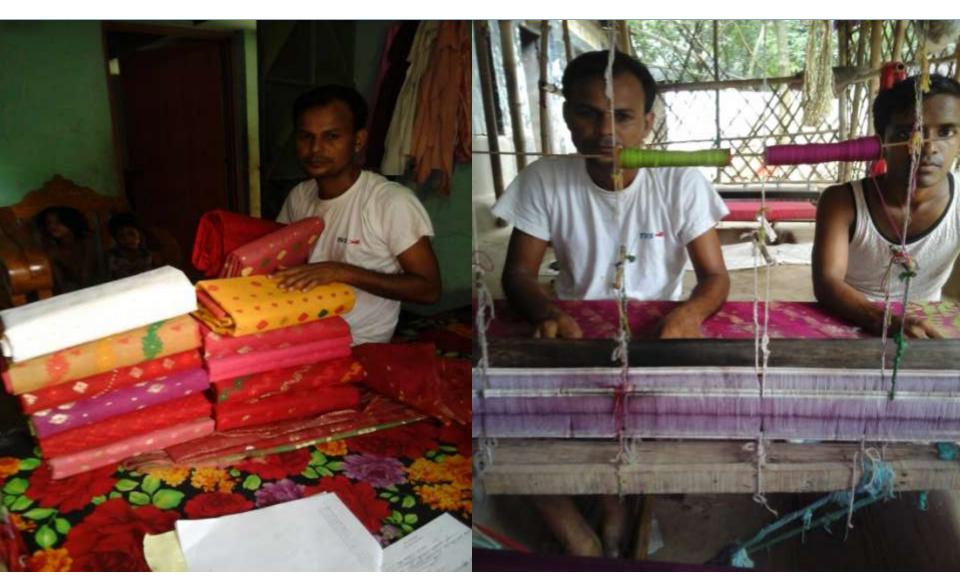

## PROPOSED NOBIN UDYOKTA BUSINESS INFO

| Business Name                                                | : | Abul Hossain Jamdani House                                                          |
|--------------------------------------------------------------|---|-------------------------------------------------------------------------------------|
| Address/ Location                                            | : | Gonak Bari, Sonargaon, Narayanganj                                                  |
| Total Investment in BDT                                      | : | Tk. 120,000                                                                         |
| Financing                                                    | : | Self Tk. 70,000 (from existing business) Required Investment Tk. 50,000 (as equity) |
| Present salary/drawings from business                        | : | BDT 7,000 (Seven Thousand)                                                          |
| Proposed Salary                                              | : | BDT 7,000 (Seven Thousand)                                                          |
| Proposed Business<br>Implementation Plan                     |   |                                                                                     |
| (i) % of present gross profit margin                         | : | On products (wholesale) 10%, & products (self made) 50%.                            |
| (ii) Estimated % of proposed gross profit margin             | : | On products (wholesale) 10%, & products (self made) 50                              |
| (iii) In future risk mgt. plan<br>(from fire, disaster etc.) | : |                                                                                     |

#### PRESENT & PROPOSED INVESTMENT BREAKDOWN

| Parti                                                    | Existing<br>Business<br>(BDT) | Proposed<br>(BDT) | Total<br>(BDT) |        |
|----------------------------------------------------------|-------------------------------|-------------------|----------------|--------|
| Existing                                                 | Existing Proposed             |                   |                |        |
| Investment in products ( jamdani sharee and thread etc.) |                               |                   |                | 90,000 |
| Investment in Equipments & Tools (bulb and fan etc)      | 12,500                        |                   | 12,500         |        |
| Advance for Shop                                         | 17,000                        |                   | 17,000         |        |
| Decoration (fixture and fittings)                        | 500                           |                   | 500            |        |
| Total                                                    | 70,000                        | 50,000            | 120,000        |        |