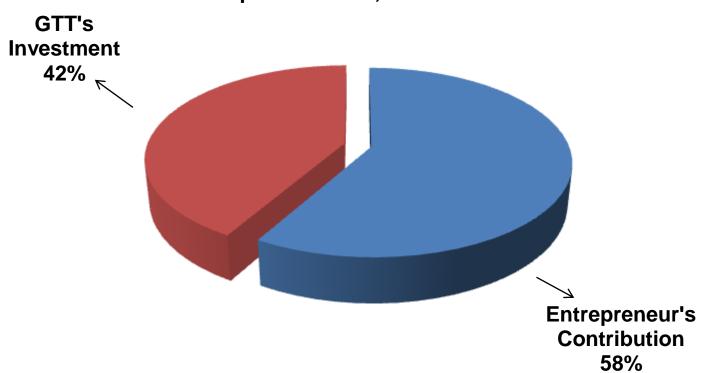

### SOURCE OF FINANCE

- Entrepreneur's Contribution BDT 70,000
- GTT's Investment BDT 50,000
- Total Capital BDT 120,000