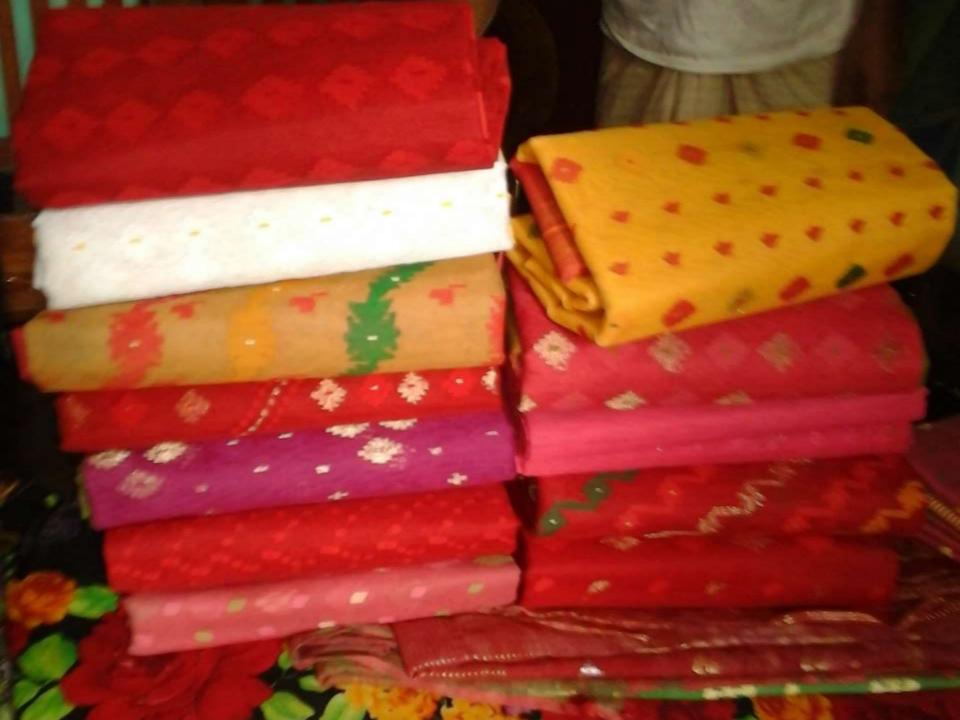

## PROPOSED NOBIN UDYOKTA BUSINESS INFO

| Business Name                                                | : | Abul Hossain Jamdani House                                                          |
|--------------------------------------------------------------|---|-------------------------------------------------------------------------------------|
| Address/ Location                                            | : | Gonak Bari, Sonargaon, Narayanganj                                                  |
| Total Investment in BDT                                      | : | Tk. 120,000                                                                         |
| Financing                                                    | : | Self Tk. 70,000 (from existing business) Required Investment Tk. 50,000 (as equity) |
| Present salary/drawings from business                        | : | BDT 7,000 (Seven Thousand)                                                          |
| Proposed Salary                                              | : | BDT 7,000 (Seven Thousand)                                                          |
| Proposed Business<br>Implementation Plan                     |   |                                                                                     |
| (i) % of present gross profit margin                         | : | On products (wholesale) 10%, & products (self made) 50%.                            |
| (ii) Estimated % of proposed gross profit margin             | : | On products (wholesale) 10%, & products (self made) 50                              |
| (iii) In future risk mgt. plan<br>(from fire, disaster etc.) | : |                                                                                     |

#### PRESENT & PROPOSED INVESTMENT BREAKDOWN

| Parti                                                    | Existing<br>Business<br>(BDT) | Proposed<br>(BDT) | Total<br>(BDT) |        |
|----------------------------------------------------------|-------------------------------|-------------------|----------------|--------|
| Existing                                                 | Existing Proposed             |                   |                |        |
| Investment in products ( jamdani sharee and thread etc.) |                               |                   |                | 90,000 |
| Investment in Equipments & Tools (bulb and fan etc)      | 12,500                        |                   | 12,500         |        |
| Advance for Shop                                         | 17,000                        |                   | 17,000         |        |
| Decoration (fixture and fittings)                        | 500                           |                   | 500            |        |
| Total                                                    | 70,000                        | 50,000            | 120,000        |        |