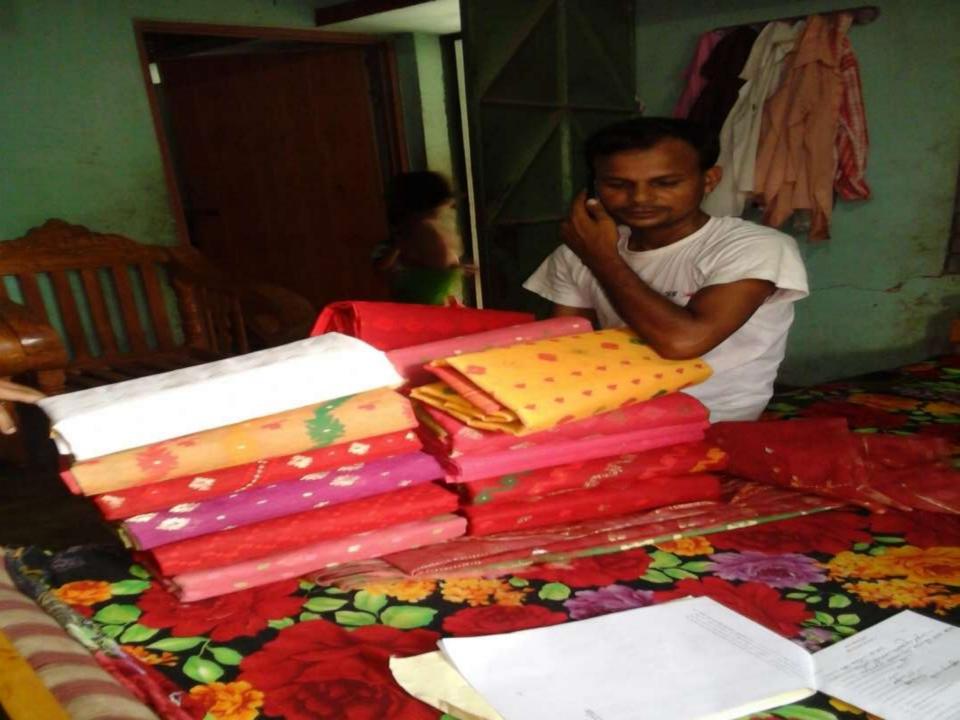

## PROPOSED NOBIN UDYOKTA BUSINESS INFO

| Business Name                                                | : | Abul Hossain Jamdani House                                                          |
|--------------------------------------------------------------|---|-------------------------------------------------------------------------------------|
| Address/ Location                                            | : | Gonak Bari, Sonargaon, Narayanganj                                                  |
| Total Investment in BDT                                      | : | Tk. 120,000                                                                         |
| Financing                                                    | : | Self Tk. 70,000 (from existing business) Required Investment Tk. 50,000 (as equity) |
| Present salary/drawings from business                        | : | BDT 7,000 (Seven Thousand)                                                          |
| Proposed Salary                                              | : | BDT 7,000 (Seven Thousand)                                                          |
| Proposed Business<br>Implementation Plan                     |   |                                                                                     |
| (i) % of present gross profit margin                         | : | On products (wholesale) 10%, & products (self made) 50%.                            |
| (ii) Estimated % of proposed gross profit margin             | : | On products (wholesale) 10%, & products (self made) 50                              |
| (iii) In future risk mgt. plan<br>(from fire, disaster etc.) | : |                                                                                     |

#### PRESENT & PROPOSED INVESTMENT BREAKDOWN

| Parti                                                    | Existing<br>Business<br>(BDT) | Proposed<br>(BDT) | Total<br>(BDT) |        |
|----------------------------------------------------------|-------------------------------|-------------------|----------------|--------|
| Existing                                                 | Existing Proposed             |                   |                |        |
| Investment in products ( jamdani sharee and thread etc.) |                               |                   |                | 90,000 |
| Investment in Equipments & Tools (bulb and fan etc)      | 12,500                        |                   | 12,500         |        |
| Advance for Shop                                         | 17,000                        |                   | 17,000         |        |
| Decoration (fixture and fittings)                        | 500                           |                   | 500            |        |
| Total                                                    | 70,000                        | 50,000            | 120,000        |        |