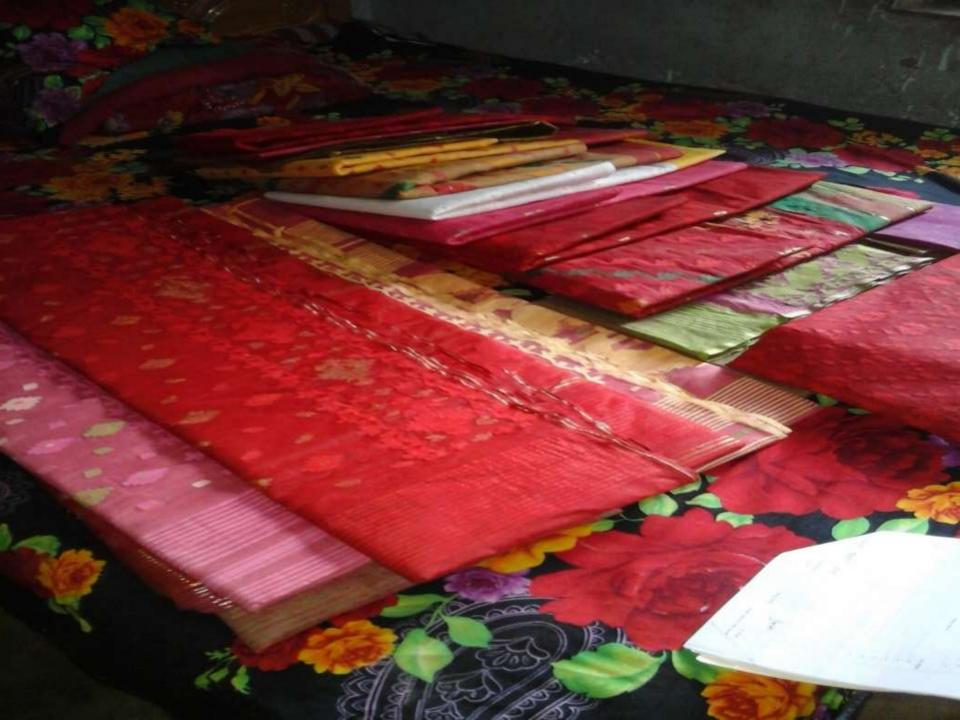

## PROPOSED NOBIN UDYOKTA BUSINESS INFO

| Business Name                                                | : | Abul Hossain Jamdani House                                                          |
|--------------------------------------------------------------|---|-------------------------------------------------------------------------------------|
| Address/ Location                                            | : | Gonak Bari, Sonargaon, Narayanganj                                                  |
| Total Investment in BDT                                      | : | Tk. 120,000                                                                         |
| Financing                                                    | : | Self Tk. 70,000 (from existing business) Required Investment Tk. 50,000 (as equity) |
| Present salary/drawings from business                        | : | BDT 7,000 (Seven Thousand)                                                          |
| Proposed Salary                                              | : | BDT 7,000 (Seven Thousand)                                                          |
| Proposed Business<br>Implementation Plan                     |   |                                                                                     |
| (i) % of present gross profit margin                         | : | On products (wholesale) 10%, & products (self made) 50%.                            |
| (ii) Estimated % of proposed gross profit margin             | : | On products (wholesale) 10%, & products (self made) 50                              |
| (iii) In future risk mgt. plan<br>(from fire, disaster etc.) | : |                                                                                     |

#### PRESENT & PROPOSED INVESTMENT BREAKDOWN

| Parti                                                    | Existing<br>Business<br>(BDT) | Proposed<br>(BDT) | Total<br>(BDT) |        |
|----------------------------------------------------------|-------------------------------|-------------------|----------------|--------|
| Existing                                                 | Existing Proposed             |                   |                |        |
| Investment in products ( jamdani sharee and thread etc.) |                               |                   |                | 90,000 |
| Investment in Equipments & Tools (bulb and fan etc)      | 12,500                        |                   | 12,500         |        |
| Advance for Shop                                         | 17,000                        |                   | 17,000         |        |
| Decoration (fixture and fittings)                        | 500                           |                   | 500            |        |
| Total                                                    | 70,000                        | 50,000            | 120,000        |        |