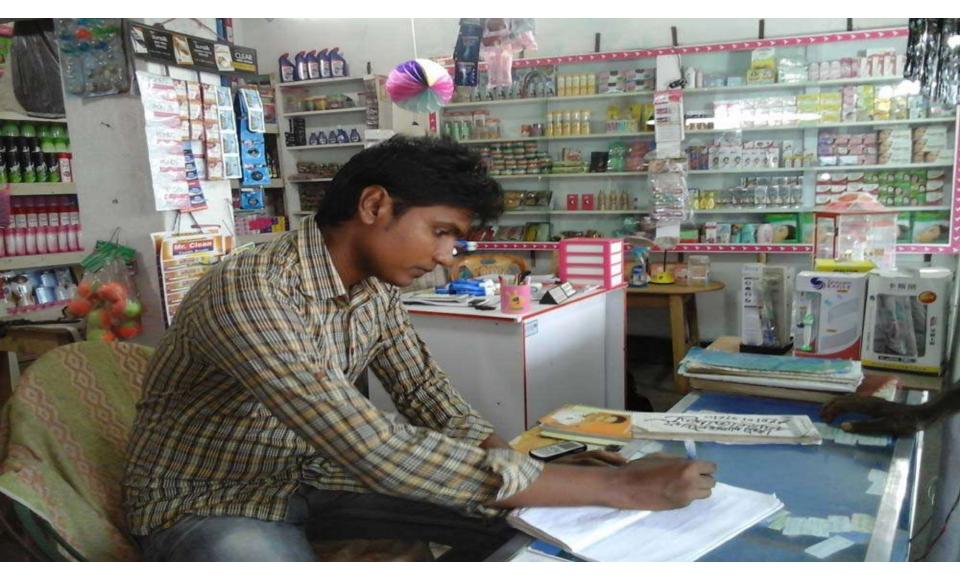

#### Proposed NU Business Name: Tisha Variety Store

#### Business Category: General Retail & Wholesale



Business Proposal Identified by: **Dhaneshwar kumar mohanto.Asst Officer.chilmari,kurigram** 

Business Proposal prepared by: Md.Main Uddin

#### BRIEF BIO OF THE PROPOSED NOBIN UDYOKTA

| Name and address                                                                                                          | :     | Md. Faridul Islam Vill: Gumarubimshitola Union: Umarmajid, Post: Forkahat, Upazila: Rajarhat, District: Kurigram.                                                                                              |
|---------------------------------------------------------------------------------------------------------------------------|-------|---------------------------------------------------------------------------------------------------------------------------------------