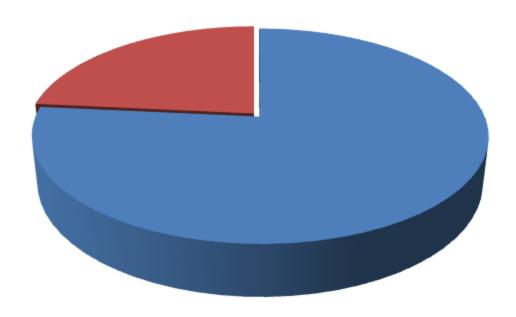

### SOURCE OF FINANCE

GTT's Investment 23%

- Entrepreneur's Contribution BDT. 391,000
- GTT's Investment BDT. 120,000
- Total Capital BDT.511,000

Entrepreneur's Contribution 77%