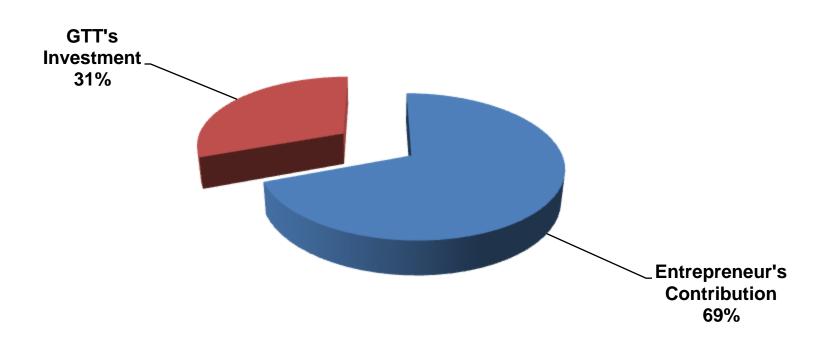

### SOURCE OF FINANCE

- Entrepreneur's Contribution BDT 181,000
- GTT's Investment BDT 80,000
- Total Capital BDT 261,000