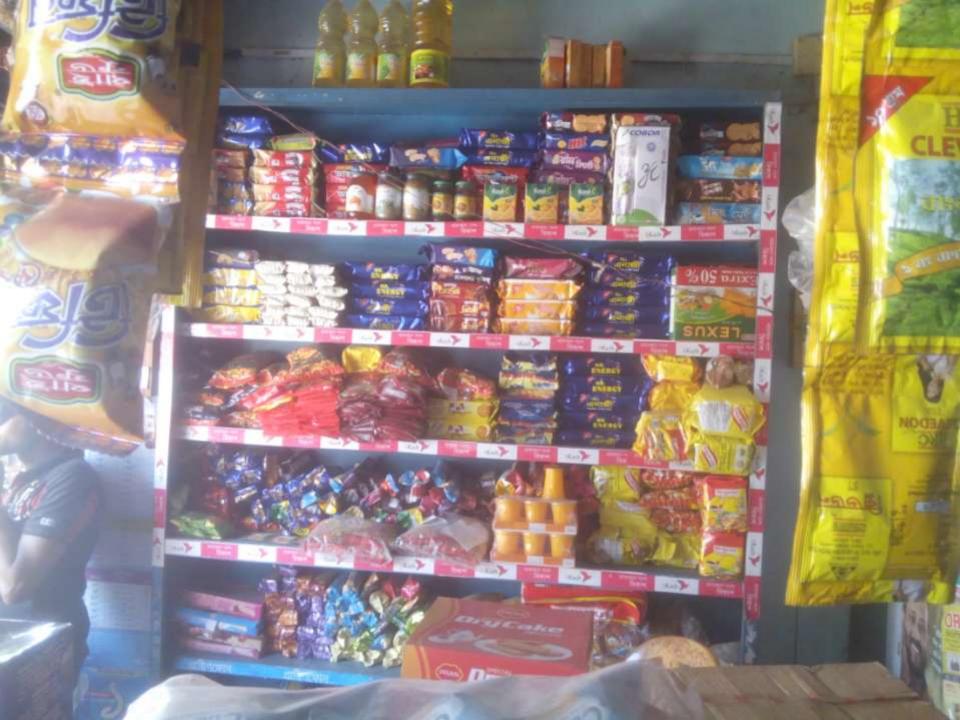

### PROPOSED NOBIN UDYOKTA BUSINESS INFO

| Business Name                                                                                                                                                                         | : | Famous Confectionary                                                                                      |
|---------------------------------------------------------------------------------------------------------------------------------------------------------------------------------------|---|-----------------------------------------------------------------------------------------------------------|
| Address/ Location                                                                                                                                                                     | : | Bonarpara Bazar, Saghata, Gaibandha.                                                                      |
| Total Investment in BDT                                                                                                                                                               | : | Tk. 261,000                                                                                               |
| Financing                                                                                                                                                                             | : | Self Tk.181,000 (from existing business) Required Investment Tk. 80,000 (as equity)                       |
| Present salary/drawings from business                                                                                                                                                 | : | BDT 3,000 (Three thousand)                                                                                |
| Proposed Salary                                                                                                                                                                       | : | BDT 4,000 (Four thousand)                                                                                 |
| Proposed Business Implementation Plan (i) % of present gross profit margin (ii) Estimated % of proposed gross profit margin (iii) In future risk mgt. plan (from fire, disaster etc.) | : | From Products 20% and bKash and Mobile Recharge 100% From Products 20% and bKash and Mobile Recharge 100% |

#### PRESENT & PROPOSED INVESTMENT BREAKDOWN

| Particular                                                                                         | Existing                                                            | Proposed          | Total  |          |  |
|----------------------------------------------------------------------------------------------------|---------------------------------------------------------------------|-------------------|--------|----------|--|
| Existing                                                                                           | Proposed                                                            | Business<br>(BDT) | (BDT)  | (BDT)    |  |
| Investment in products (Grocery item, confectionary item, bakery item, betel leaf, betel nut etc.) | Investment in products<br>(Confectionry item & Soft<br>drinks etc.) | 85,401            | 35,000 | 120,401  |  |
| Investment in mobile banking-(bKash, DBBL etc.)                                                    | Investment in mobile banking-(bKash, DBBL etc.)                     | 13,720            | 40,000 | 53,720   |  |
| Investment in mobile Recharge (GP, BL, Robi, Teletalk etc.)                                        | Investment in mobile<br>Recharge (GP, BL, Robi,<br>Teletalk etc.)   | 3,220             | 5,000  | 8,220    |  |
| Investment in Machineries & Equipmer                                                               | nt (Refrigerator, fan, light etc.)                                  | 28,200            | -      | 28,200   |  |
| Cash in hand                                                                                       |                                                                     | 869               | -      | 869      |  |
| GB Outstanding loan                                                                                |                                                                     | (16,740)          | -      | (16,740) |  |
| Debtors (Since March, 2016 to at present)                                                          |                                                                     |                   | -      | 11,230   |  |
| Decoration (fixture and fittings)                                                                  |                                                                     | 5,100             | -      | 5,100    |  |
| Advance for Shop                                                                                   |                                                                     | 50,000            | _      | 50,000   |  |
| Total Capi                                                                                         | tal                                                                 | 181,000           | 80,000 | 261,000  |  |