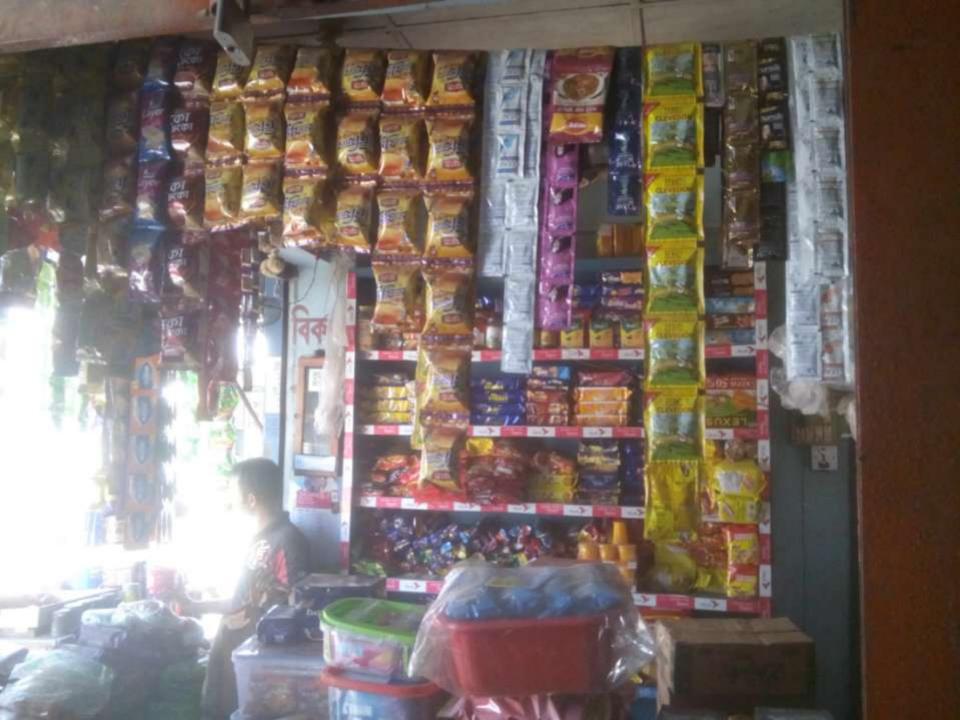

### PROPOSED NOBIN UDYOKTA BUSINESS INFO

| Business Name                                                                                                                                                                         | : | Famous Confectionary                                                                                      |
|---------------------------------------------------------------------------------------------------------------------------------------------------------------------------------------|---|-----------------------------------------------------------------------------------------------------------|
| Address/ Location                                                                                                                                                                     | : | Bonarpara Bazar, Saghata, Gaibandha.                                                                      |
| Total Investment in BDT                                                                                                                                                               | : | Tk. 261,000                                                                                               |
| Financing                                                                                                                                                                             | : | Self Tk.181,000 (from existing business) Required Investment Tk. 80,000 (as equity)                       |
| Present salary/drawings from business                                                                                                                                                 | : | BDT 3,000 (Three thousand)                                                                                |
| Proposed Salary                                                                                                                                                                       | : | BDT 4,000 (Four thousand)                                                                                 |
| Proposed Business Implementation Plan (i) % of present gross profit margin (ii) Estimated % of proposed gross profit margin (iii) In future risk mgt. plan (from fire, disaster etc.) | : | From Products 20% and bKash and Mobile Recharge 100% From Products 20% and bKash and Mobile Recharge 100% |

#### PRESENT & PROPOSED INVESTMENT BREAKDOWN

| Particular                                                                                         | Existing                                                            | Proposed          | Total  |          |  |
|----------------------------------------------------------------------------------------------------|---------------------------------------------------------------------|-------------------|--------|----------|--|
| Existing                                                                                           | Proposed                                                            | Business<br>(BDT) | (BDT)  | (BDT)    |  |
| Investment in products (Grocery item, confectionary item, bakery item, betel leaf, betel nut etc.) | Investment in products<br>(Confectionry item & Soft<br>drinks etc.) | 85,401            | 35,000 | 120,401  |  |
| Investment in mobile banking-(bKash, DBBL etc.)                                                    | Investment in mobile banking-(bKash, DBBL etc.)                     | 13,720            | 40,000 | 53,720   |  |
| Investment in mobile Recharge (GP, BL, Robi, Teletalk etc.)                                        | Investment in mobile<br>Recharge (GP, BL, Robi,<br>Teletalk etc.)   | 3,220             | 5,000  | 8,220    |  |
| Investment in Machineries & Equipmer                                                               | nt (Refrigerator, fan, light etc.)                                  | 28,200            | -      | 28,200   |  |
| Cash in hand                                                                                       |                                                                     | 869               | -      | 869      |  |
| GB Outstanding loan                                                                                |                                                                     | (16,740)          | -      | (16,740) |  |
| Debtors (Since March, 2016 to at present)                                                          |                                                                     |                   | -      | 11,230   |  |
| Decoration (fixture and fittings)                                                                  |                                                                     | 5,100             | -      | 5,100    |  |
| Advance for Shop                                                                                   |                                                                     | 50,000            | _      | 50,000   |  |
| Total Capi                                                                                         | tal                                                                 | 181,000           | 80,000 | 261,000  |  |