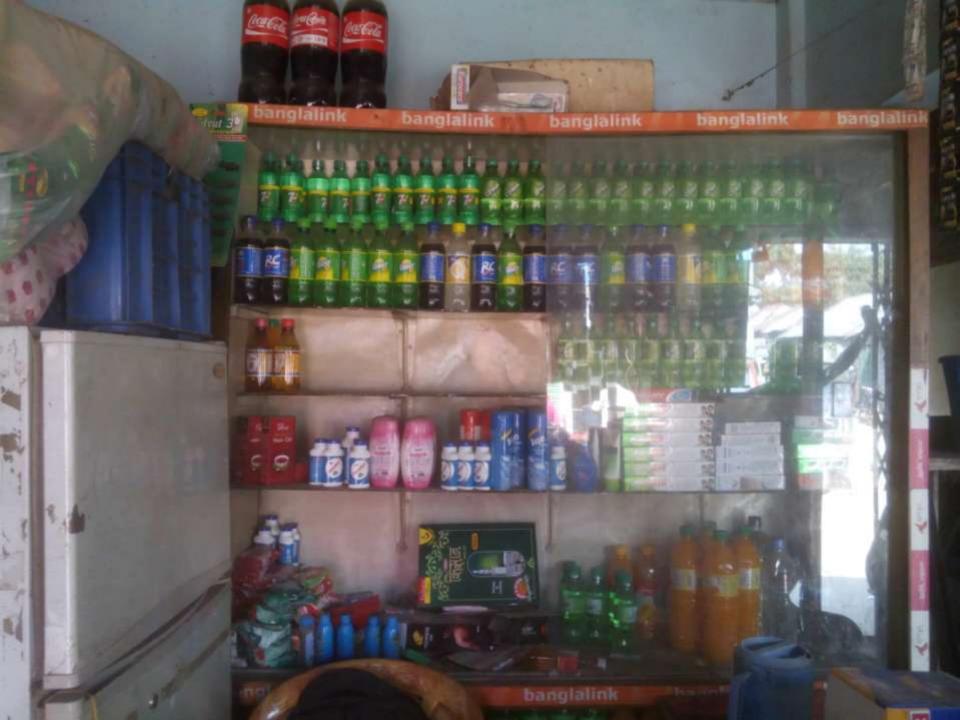

### PROPOSED NOBIN UDYOKTA BUSINESS INFO

| Business Name                                                                                                                                                                         | : | Famous Confectionary                                                                                      |
|---------------------------------------------------------------------------------------------------------------------------------------------------------------------------------------|---|-----------------------------------------------------------------------------------------------------------|
| Address/ Location                                                                                                                                                                     | : | Bonarpara Bazar, Saghata, Gaibandha.                                                                      |
| Total Investment in BDT                                                                                                                                                               | : | Tk. 261,000                                                                                               |
| Financing                                                                                                                                                                             | : | Self Tk.181,000 (from existing business) Required Investment Tk. 80,000 (as equity)                       |
| Present salary/drawings from business                                                                                                                                                 | : | BDT 3,000 (Three thousand)                                                                                |
| Proposed Salary                                                                                                                                                                       | : | BDT 4,000 (Four thousand)                                                                                 |
| Proposed Business Implementation Plan (i) % of present gross profit margin (ii) Estimated % of proposed gross profit margin (iii) In future risk mgt. plan (from fire, disaster etc.) | : | From Products 20% and bKash and Mobile Recharge 100% From Products 20% and bKash and Mobile Recharge 100% |

### INFO ON EXISTING BUSINESS OPERATIONS

| Doutioulous                                  |       | EB (BDT) |         |  |  |  |  |
|----------------------------------------------|-------|----------|---------|--|--|--|--|
| Particulars                                  | Daily | Monthly  | Yearly  |  |  |  |  |
| Sales income from products                   | 1,500 | 42,000   | 504,000 |  |  |  |  |
| Commission on bKash                          | 40    | 1,120    | 13,440  |  |  |  |  |
| Commission on mobile Recharge                | 27    | 756      | 9,072   |  |  |  |  |
| Total Sales/commission (A)                   | 1,567 | 43,876   | 526,512 |  |  |  |  |
| Less: Cost of Sales                          |       |          |         |  |  |  |  |
| Cost of products (Product purchased) (B)     | 1,200 | 33,600   | 403,200 |  |  |  |  |
| Total Cost of Sales (B)                      | 1,200 | 33,600   | 403,200 |  |  |  |  |
| Gross Profit (C) [C=(A-B)]                   | 367   | 10,276   | 123,312 |  |  |  |  |
| Less: Operating Cost:                        |       |          |         |  |  |  |  |
| Electricity bill                             |       | 800      | 9,600   |  |  |  |  |
| Generator bill                               |       | 150      | 1,800   |  |  |  |  |
| Shop Rent                                    |       | 1,000    | 12,000  |  |  |  |  |
| Night Guard bill                             |       | 100      | 1,200   |  |  |  |  |
| Mobile bill                                  |       | 300      | 3,600   |  |  |  |  |
| Conveyance bill                              |       | 600      | 7,200   |  |  |  |  |
| Provision of bad Debt                        |       | 5        | 112     |  |  |  |  |
| Present Salary (Self & family)               |       | 3,000    | 36,000  |  |  |  |  |
| Other Cost (stationary & Entertainment etc.) |       | 700      | 8,400   |  |  |  |  |
| Non Cash Item:                               |       |          |         |  |  |  |  |
| Depreciation Expenses                        |       | 150      | 1,800   |  |  |  |  |
| Total Operating Cost (D)                     |       | 6,805    | 81,712  |  |  |  |  |
| Net Profit (C-D):                            |       | 3,471    | 41,600  |  |  |  |  |

#### PRESENT & PROPOSED INVESTMENT BREAKDOWN

| Particular                                                                                         | Existing                                                            | Proposed          | Total  |          |  |
|----------------------------------------------------------------------------------------------------|---------------------------------------------------------------------|-------------------|--------|----------|--|
| Existing                                                                                           | Proposed                                                            | Business<br>(BDT) | (BDT)  | (BDT)    |  |
| Investment in products (Grocery item, confectionary item, bakery item, betel leaf, betel nut etc.) | Investment in products<br>(Confectionry item & Soft<br>drinks etc.) | 85,401            | 35,000 | 120,401  |  |
| Investment in mobile banking-(bKash, DBBL etc.)                                                    | Investment in mobile banking-(bKash, DBBL etc.)                     | 13,720            | 40,000 | 53,720   |  |
| Investment in mobile Recharge (GP, BL, Robi, Teletalk etc.)                                        | Investment in mobile<br>Recharge (GP, BL, Robi,<br>Teletalk etc.)   | 3,220             | 5,000  | 8,220    |  |
| Investment in Machineries & Equipmer                                                               | nt (Refrigerator, fan, light etc.)                                  | 28,200            | -      | 28,200   |  |
| Cash in hand                                                                                       |                                                                     | 869               | -      | 869      |  |
| GB Outstanding loan                                                                                |                                                                     | (16,740)          | -      | (16,740) |  |
| Debtors (Since March, 2016 to at present)                                                          |                                                                     |                   | -      | 11,230   |  |
| Decoration (fixture and fittings)                                                                  |                                                                     | 5,100             | -      | 5,100    |  |
| Advance for Shop                                                                                   |                                                                     | 50,000            | _      | 50,000   |  |
| Total Capi                                                                                         | tal                                                                 | 181,000           | 80,000 | 261,000  |  |