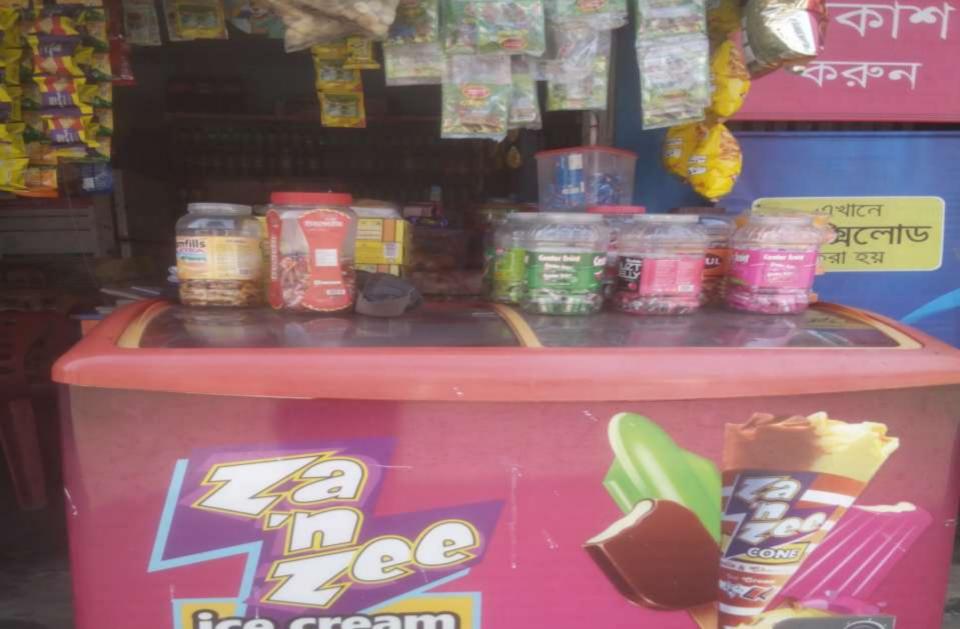

### PROPOSED NOBIN UDYOKTA BUSINESS INFO

| Business Name                                                                                                                                                                         | : | Famous Confectionary                                                                                      |
|---------------------------------------------------------------------------------------------------------------------------------------------------------------------------------------|---|-----------------------------------------------------------------------------------------------------------|
| Address/ Location                                                                                                                                                                     | : | Bonarpara Bazar, Saghata, Gaibandha.                                                                      |
| Total Investment in BDT                                                                                                                                                               | : | Tk. 261,000                                                                                               |
| Financing                                                                                                                                                                             | : | Self Tk.181,000 (from existing business) Required Investment Tk. 80,000 (as equity)                       |
| Present salary/drawings from business                                                                                                                                                 | : | BDT 3,000 (Three thousand)                                                                                |
| Proposed Salary                                                                                                                                                                       | : | BDT 4,000 (Four thousand)                                                                                 |
| Proposed Business Implementation Plan (i) % of present gross profit margin (ii) Estimated % of proposed gross profit margin (iii) In future risk mgt. plan (from fire, disaster etc.) | : | From Products 20% and bKash and Mobile Recharge 100% From Products 20% and bKash and Mobile Recharge 100% |

### INFO ON EXISTING BUSINESS OPERATIONS

| Doutioulous                                  |       | EB (BDT) |         |  |  |  |  |
|----------------------------------------------|-------|----------|---------|--|--|--|--|
| Particulars                                  | Daily | Monthly  | Yearly  |  |  |  |  |
| Sales income from products                   | 1,500 | 42,000   | 504,000 |  |  |  |  |
| Commission on bKash                          | 40    | 1,120    | 13,440  |  |  |  |  |
| Commission on mobile Recharge                | 27    | 756      | 9,072   |  |  |  |  |
| Total Sales/commission (A)                   | 1,567 | 43,876   | 526,512 |  |  |  |  |
| Less: Cost of Sales                          |       |          |         |  |  |  |  |
| Cost of products (Product purchased) (B)     | 1,200 | 33,600   | 403,200 |  |  |  |  |
| Total Cost of Sales (B)                      | 1,200 | 33,600   | 403,200 |  |  |  |  |
| Gross Profit (C) [C=(A-B)]                   | 367   | 10,276   | 123,312 |  |  |  |  |
| Less: Operating Cost:                        |       |          |         |  |  |  |  |
| Electricity bill                             |       | 800      | 9,600   |  |  |  |  |
| Generator bill                               |       | 150      | 1,800   |  |  |  |  |
| Shop Rent                                    |       | 1,000    | 12,000  |  |  |  |  |
| Night Guard bill                             |       | 100      | 1,200   |  |  |  |  |
| Mobile bill                                  |       | 300      | 3,600   |  |  |  |  |
| Conveyance bill                              |       | 600      | 7,200   |  |  |  |  |
| Provision of bad Debt                        |       | 5        | 112     |  |  |  |  |
| Present Salary (Self & family)               |       | 3,000    | 36,000  |  |  |  |  |
| Other Cost (stationary & Entertainment etc.) |       | 700      | 8,400   |  |  |  |  |
| Non Cash Item:                               |       |          |         |  |  |  |  |
| Depreciation Expenses                        |       | 150      | 1,800   |  |  |  |  |
| Total Operating Cost (D)                     |       | 6,805    | 81,712  |  |  |  |  |
| Net Profit (C-D):                            |       | 3,471    | 41,600  |  |  |  |  |

#### PRESENT & PROPOSED INVESTMENT BREAKDOWN

| Particular                                                                                         | Existing                                                            | Proposed          | Total  |          |  |
|----------------------------------------------------------------------------------------------------|---------------------------------------------------------------------|-------------------|--------|----------|--|
| Existing                                                                                           | Proposed                                                            | Business<br>(BDT) | (BDT)  | (BDT)    |  |
| Investment in products (Grocery item, confectionary item, bakery item, betel leaf, betel nut etc.) | Investment in products<br>(Confectionry item & Soft<br>drinks etc.) | 85,401            | 35,000 | 120,401  |  |
| Investment in mobile banking-(bKash, DBBL etc.)                                                    | Investment in mobile banking-(bKash, DBBL etc.)                     | 13,720            | 40,000 | 53,720   |  |
| Investment in mobile Recharge (GP, BL, Robi, Teletalk etc.)                                        | Investment in mobile<br>Recharge (GP, BL, Robi,<br>Teletalk etc.)   | 3,220             | 5,000  | 8,220    |  |
| Investment in Machineries & Equipmer                                                               | nt (Refrigerator, fan, light etc.)                                  | 28,200            | -      | 28,200   |  |
| Cash in hand                                                                                       |                                                                     | 869               | -      | 869      |  |
| GB Outstanding loan                                                                                |                                                                     | (16,740)          | -      | (16,740) |  |
| Debtors (Since March, 2016 to at present)                                                          |                                                                     |                   | -      | 11,230   |  |
| Decoration (fixture and fittings)                                                                  |                                                                     | 5,100             | -      | 5,100    |  |
| Advance for Shop                                                                                   |                                                                     | 50,000            | _      | 50,000   |  |
| Total Capi                                                                                         | tal                                                                 | 181,000           | 80,000 | 261,000  |  |