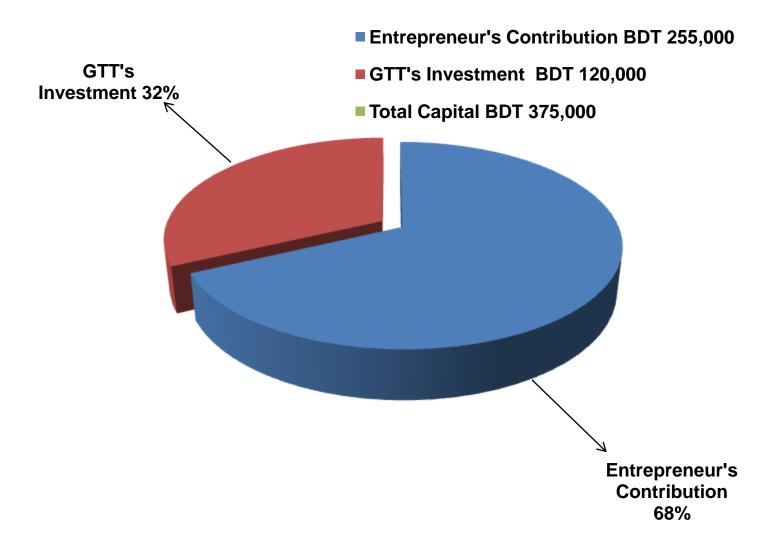

### PRESENT & PROPOSED INVESTMENT BREAKDOWN

| Partici                             | Existing<br>Business<br>(BDT) | Proposed<br>(BDT) | Total<br>(BDT) |         |
|-------------------------------------|-------------------------------|-------------------|----------------|---------|
| Existing                            | Proposed                      |                   |                |         |
| ,                                   |                               | 232,286           | 120,000        | 352,286 |
| Investment in equipment (w<br>etc.) | 7,900                         | _                 | 7,900          |         |
| Cash in hand                        | 5,314                         | _                 | 5,314          |         |
| Decoration (Fixture & Fitting       | 9,500                         | -                 | 9,500          |         |
| Total Capital                       | 255,000                       | 120,000           | 375,000        |         |