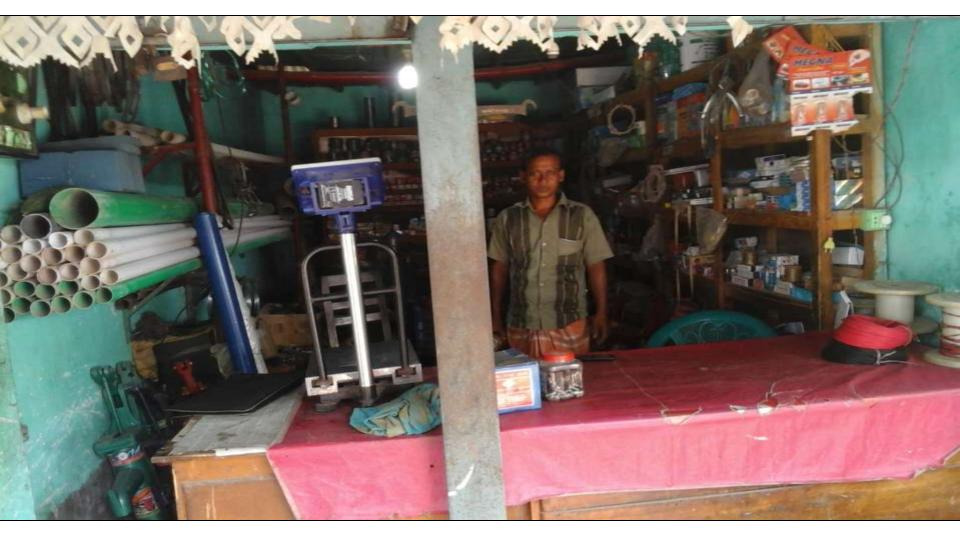

#### **PROPOSED NOBIN UDYOKTA BUSINESS INFO**

| Business Name                                                          | : | M/S Modina Varieties Store                                                               |
|------------------------------------------------------------------------|---|------------------------------------------------------------------------------------------|
| Address/ Location                                                      | : | Bolpukur Bazar, Ranishankoil, Thakurgaon.                                                |
| Total Investment in BDT                                                | : | Tk. 375,000                                                                              |
| Financing                                                              | : | Self Tk. 255,000 (from existing business)<br>Required Investment Tk. 120,000 (as equity) |
| Present salary/drawings from business                                  | : | BDT 7,500 (Seven thousand five hundred)                                                  |
| Proposed Salary                                                        | : | BDT 8,500 (Eight thousand five hundred)                                                  |
| Proposed Business<br>Implementation Plan                               |   |                                                                                          |
| <ul><li>(i) % of present gross profit<br/>margin</li></ul>             | : | On an average 20%                                                                        |
| <ul><li>(ii) Estimated % of proposed<br/>gross profit margin</li></ul> | : | On an average 20%                                                                        |
| (iii) In future risk mgt. plan<br>(from fire, disaster etc.)           |   |                                                                                          |