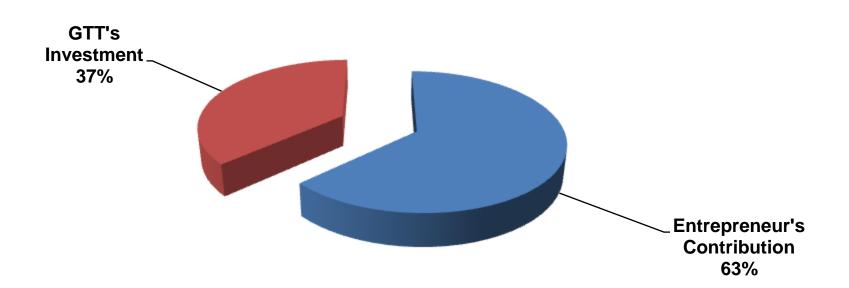

### SOURCE OF FINANCE

- Entrepreneur's Contribution BDT 172,000
- GTT's Investment BDT 100,000
- Total Capital BDT 272,000