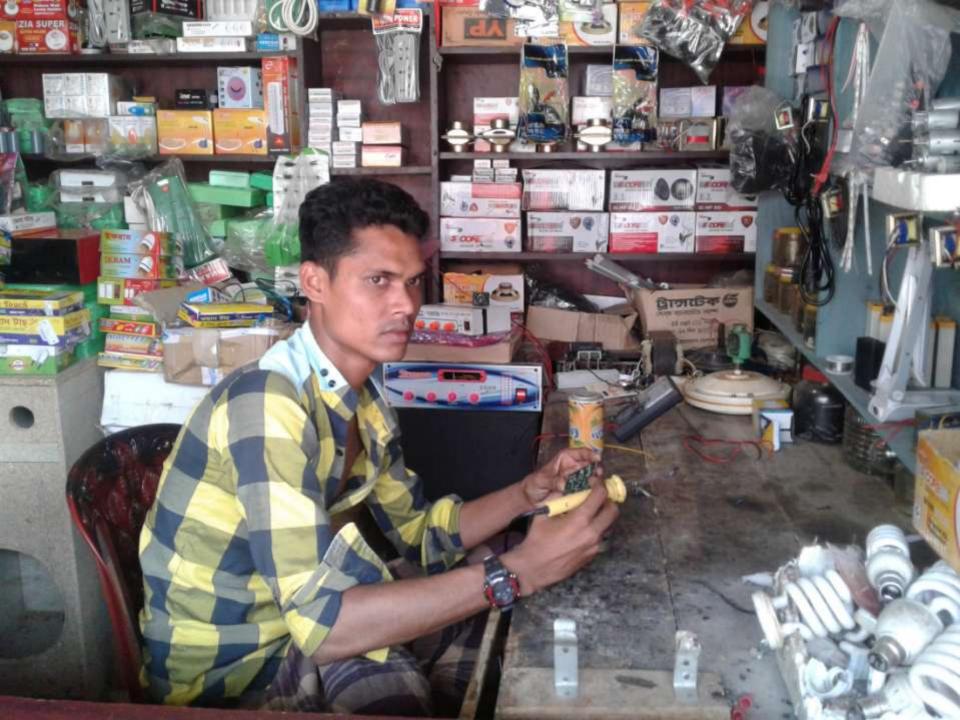

# PROPOSED NOBIN UDYOKTA BUSINESS INFO

| Business Name                                             | : | Mama Bhagina Electric                                                                |
|-----------------------------------------------------------|---|--------------------------------------------------------------------------------------|
| Address/ Location                                         | : | Ullah Bazar, Saghata, Gaibandha.                                                     |
| Total Investment in BDT                                   | : | Tk. 272,000                                                                          |
| Financing                                                 | : | Self Tk.172,000 (from existing business) Required Investment Tk. 100,000 (as equity) |
| Present salary/drawings from business                     | : | BDT 6,000 (Six thousand)                                                             |
| Proposed Salary                                           | : | BDT 8,000 (Eight thousand)                                                           |
| Proposed Business<br>Implementation Plan                  |   |                                                                                      |
| (i) 90% of present gross profit margin                    | : | On an average 25% and Servicing 90%.                                                 |
| (ii) Estimated 26% of proposed gross profit margin        | : | On an average 25%, Servicing 90% and computer composes 100%                          |
| (iii) In future risk mgt. plan (from fire, disaster etc.) | : |                                                                                      |

### INFO ON EXISTING BUSINESS OPERATIONS

|                                              | EB (BDT) |         |         |  |  |
|----------------------------------------------|----------|---------|---------|--|--|
| Particulars                                  | Daily    | Monthly | Yearly  |  |  |
| Sales income from products                   | 1,000    | 28,000  | 336,000 |  |  |
| Sales income from servicing                  | 300      | 8,400   | 100,800 |  |  |
| Total Sales and Services (A)                 | 1,300    | 36,400  | 436,800 |  |  |
| Cost of products (Product purchased)         | 750      | 21,000  | 252,000 |  |  |
| Cost of servicing (materials cost)           | 30       | 840     | 10,080  |  |  |
| Total Cost of Sales & Services (B)           | 780      | 21,840  | 262,080 |  |  |
| Gross Profit (C) [C=(A-B)]                   | 520      | 14,560  | 174,720 |  |  |
| Less: Operating Cost:                        |          |         |         |  |  |
| Electricity bill                             | -        | 300     | 3,600   |  |  |
| Shop Rent                                    | -        | 600     | 7,200   |  |  |
| Night Guard bill                             | -        | 100     | 1,200   |  |  |
| Mobile bill                                  | -        | 300     | 3,600   |  |  |
| Conveyance bill                              | -        | 800     | 9,600   |  |  |
| Provision of bad Debt                        |          | 14      | 169     |  |  |
| Present Salary (Self & family)               | -        | 6,000   | 72,000  |  |  |
| Present Salary (Assistant-1-Nephew)          | -        | 3,000   | 36,000  |  |  |
| Other Cost (stationary & Entertainment etc.) | -        | 1,500   | 18,000  |  |  |
| Non Cash Item:                               |          | ·       | ·       |  |  |
| Depreciation Expenses                        |          | 150     | 1,800   |  |  |
| Total Operating Cost (D)                     |          | 12,764  | 153,169 |  |  |
| Net Profit (C-D):                            |          | 1,796   | 21,551  |  |  |