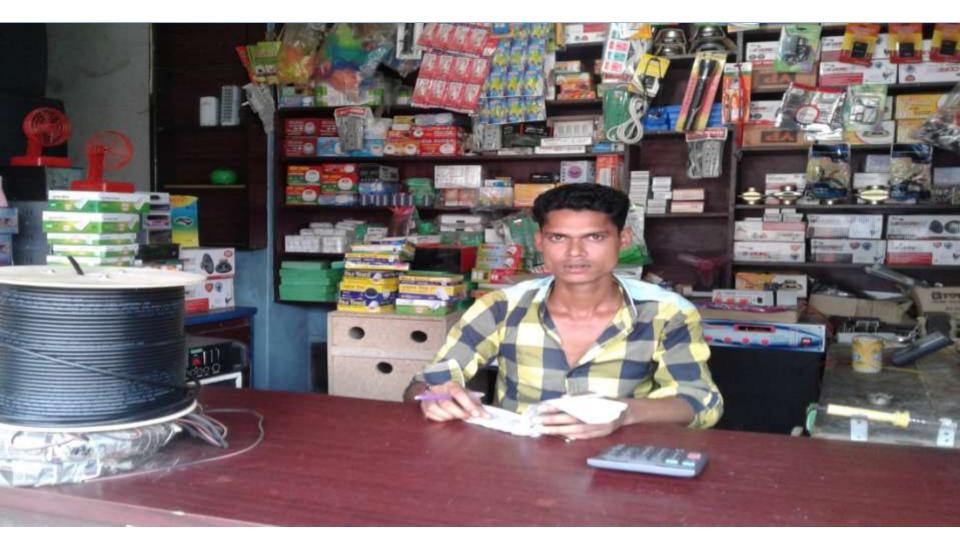

# PROPOSED NOBIN UDYOKTA BUSINESS INFO

| Business Name                                             | : | Mama Bhagina Electric                                                                |
|-----------------------------------------------------------|---|--------------------------------------------------------------------------------------|
| Address/ Location                                         | : | Ullah Bazar, Saghata, Gaibandha.                                                     |
| Total Investment in BDT                                   | : | Tk. 272,000                                                                          |
| Financing                                                 | : | Self Tk.172,000 (from existing business) Required Investment Tk. 100,000 (as equity) |
| Present salary/drawings from business                     | : | BDT 6,000 (Six thousand)                                                             |
| Proposed Salary                                           | : | BDT 8,000 (Eight thousand)                                                           |
| Proposed Business<br>Implementation Plan                  |   |                                                                                      |
| (i) 90% of present gross profit margin                    | : | On an average 25% and Servicing 90%.                                                 |
| (ii) Estimated 26% of proposed gross profit margin        | : | On an average 25%, Servicing 90% and computer composes 100%                          |
| (iii) In future risk mgt. plan (from fire, disaster etc.) | : |                                                                                      |

### INFO ON EXISTING BUSINESS OPERATIONS

|                                              | EB (BDT) |         |         |  |  |
|----------------------------------------------|----------|---------|---------|--|--|
| Particulars                                  | Daily    | Monthly | Yearly  |  |  |
| Sales income from products                   | 1,000    | 28,000  | 336,000 |  |  |
| Sales income from servicing                  | 300      | 8,400   | 100,800 |  |  |
| Total Sales and Services (A)                 | 1,300    | 36,400  | 436,800 |  |  |
| Cost of products (Product purchased)         | 750      | 21,000  | 252,000 |  |  |
| Cost of servicing (materials cost)           | 30       | 840     | 10,080  |  |  |
| Total Cost of Sales & Services (B)           | 780      | 21,840  | 262,080 |  |  |
| Gross Profit (C) [C=(A-B)]                   | 520      | 14,560  | 174,720 |  |  |
| Less: Operating Cost:                        |          |         |         |  |  |
| Electricity bill                             | -        | 300     | 3,600   |  |  |
| Shop Rent                                    | -        | 600     | 7,200   |  |  |
| Night Guard bill                             | -        | 100     | 1,200   |  |  |
| Mobile bill                                  | -        | 300     | 3,600   |  |  |
| Conveyance bill                              | -        | 800     | 9,600   |  |  |
| Provision of bad Debt                        |          | 14      | 169     |  |  |
| Present Salary (Self & family)               | -        | 6,000   | 72,000  |  |  |
| Present Salary (Assistant-1-Nephew)          | -        | 3,000   | 36,000  |  |  |
| Other Cost (stationary & Entertainment etc.) | -        | 1,500   | 18,000  |  |  |
| Non Cash Item:                               |          | ·       | ·       |  |  |
| Depreciation Expenses                        |          | 150     | 1,800   |  |  |
| Total Operating Cost (D)                     |          | 12,764  | 153,169 |  |  |
| Net Profit (C-D):                            |          | 1,796   | 21,551  |  |  |