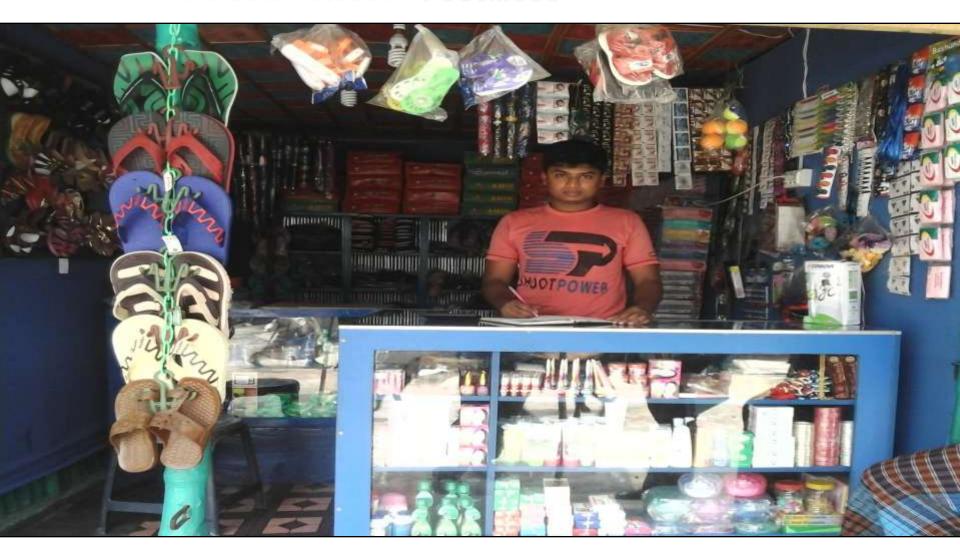

### PROPOSED NOBIN UDYOKTA BUSINESS INFO

| Business Name                                                | : | Dipa Cosmetics & Shoe Store                                                         |
|--------------------------------------------------------------|---|-------------------------------------------------------------------------------------|
| Address/ Location                                            | : | Jumarbari Bazar, Saghata, Gaibandha.                                                |
| Total Investment in BDT                                      | : | Tk. 172,000                                                                         |
| Financing                                                    | : | Self Tk.112,000 (from existing business) Required Investment Tk. 60,000 (as equity) |
| Present salary/drawings from business                        | : | BDT 3,500 (Three thousand five Hundred)                                             |
| Proposed Salary                                              | : | BDT 4,000 (Four thousand)                                                           |
| Proposed Business<br>Implementation Plan                     |   |                                                                                     |
| (i) % of present gross profit margin                         | : | On an average 18%                                                                   |
| (ii) Estimated % of proposed gross profit margin             | : | On an average 18%                                                                   |
| (iii) In future risk mgt. plan<br>(from fire, disaster etc.) | : |                                                                                     |

## Pictures