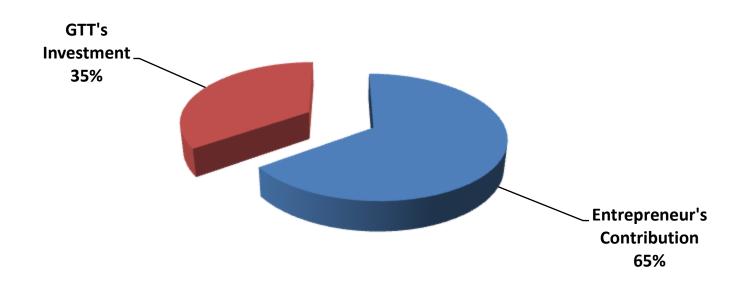

#### SOURCE OF FINANCE

- Entrepreneur's Contribution BDT 112,000
- GTT's Investment BDT 60,000
- Total Capital BDT 172,000