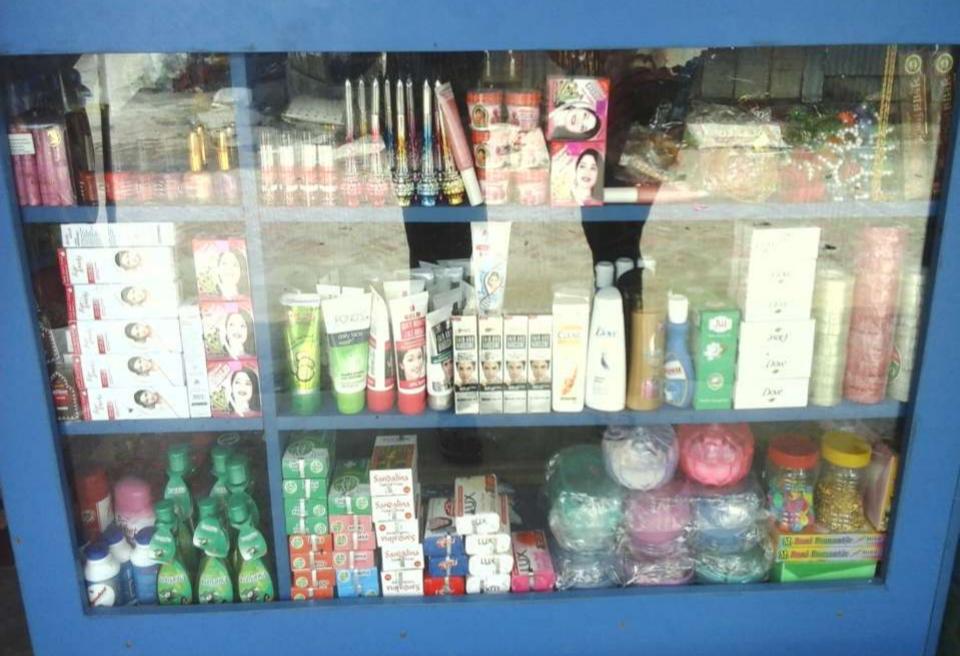

## Pictures

### PROPOSED NOBIN UDYOKTA BUSINESS INFO

| Business Name                                                | : | Dipa Cosmetics & Shoe Store                                                         |
|--------------------------------------------------------------|---|-------------------------------------------------------------------------------------|
| Address/ Location                                            | : | Jumarbari Bazar, Saghata, Gaibandha.                                                |
| Total Investment in BDT                                      | : | Tk. 172,000                                                                         |
| Financing                                                    | : | Self Tk.112,000 (from existing business) Required Investment Tk. 60,000 (as equity) |
| Present salary/drawings from business                        | : | BDT 3,500 (Three thousand five Hundred)                                             |
| Proposed Salary                                              | : | BDT 4,000 (Four thousand)                                                           |
| Proposed Business<br>Implementation Plan                     |   |                                                                                     |
| (i) % of present gross profit margin                         | : | On an average 18%                                                                   |
| (ii) Estimated % of proposed gross profit margin             | : | On an average 18%                                                                   |
| (iii) In future risk mgt. plan<br>(from fire, disaster etc.) | : |                                                                                     |