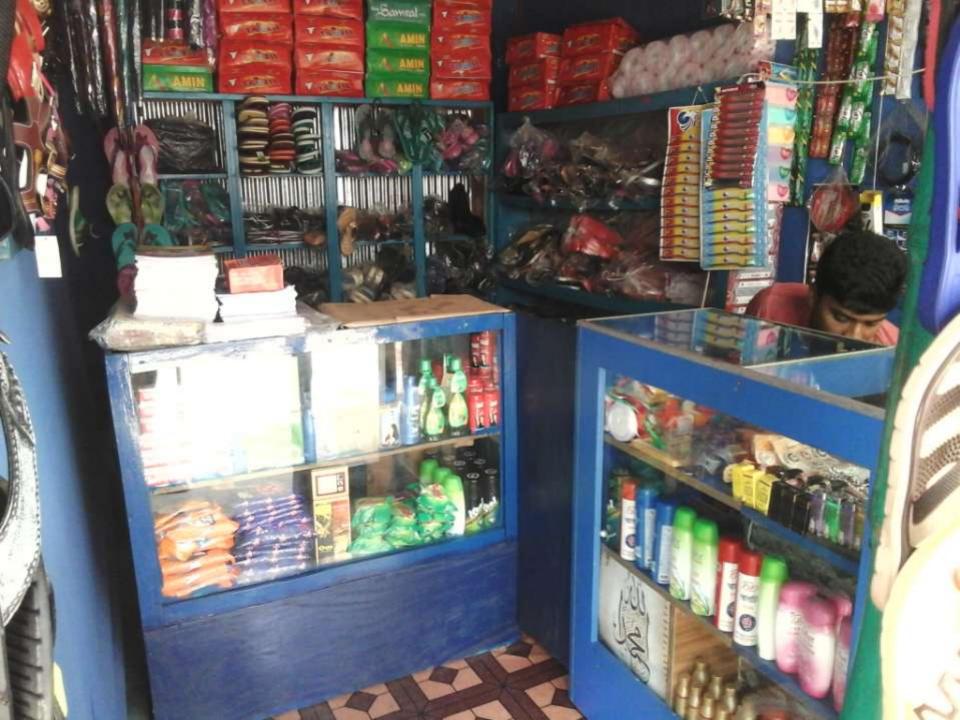

## Pictures

### PROPOSED NOBIN UDYOKTA BUSINESS INFO

| Business Name                                                | : | Dipa Cosmetics & Shoe Store                                                         |
|--------------------------------------------------------------|---|-------------------------------------------------------------------------------------|
| Address/ Location                                            | : | Jumarbari Bazar, Saghata, Gaibandha.                                                |
| Total Investment in BDT                                      | : | Tk. 172,000                                                                         |
| Financing                                                    | : | Self Tk.112,000 (from existing business) Required Investment Tk. 60,000 (as equity) |
| Present salary/drawings from business                        | : | BDT 3,500 (Three thousand five Hundred)                                             |
| Proposed Salary                                              | : | BDT 4,000 (Four thousand)                                                           |
| Proposed Business<br>Implementation Plan                     |   |                                                                                     |
| (i) % of present gross profit margin                         | : | On an average 18%                                                                   |
| (ii) Estimated % of proposed gross profit margin             | : | On an average 18%                                                                   |
| (iii) In future risk mgt. plan<br>(from fire, disaster etc.) | : |                                                                                     |