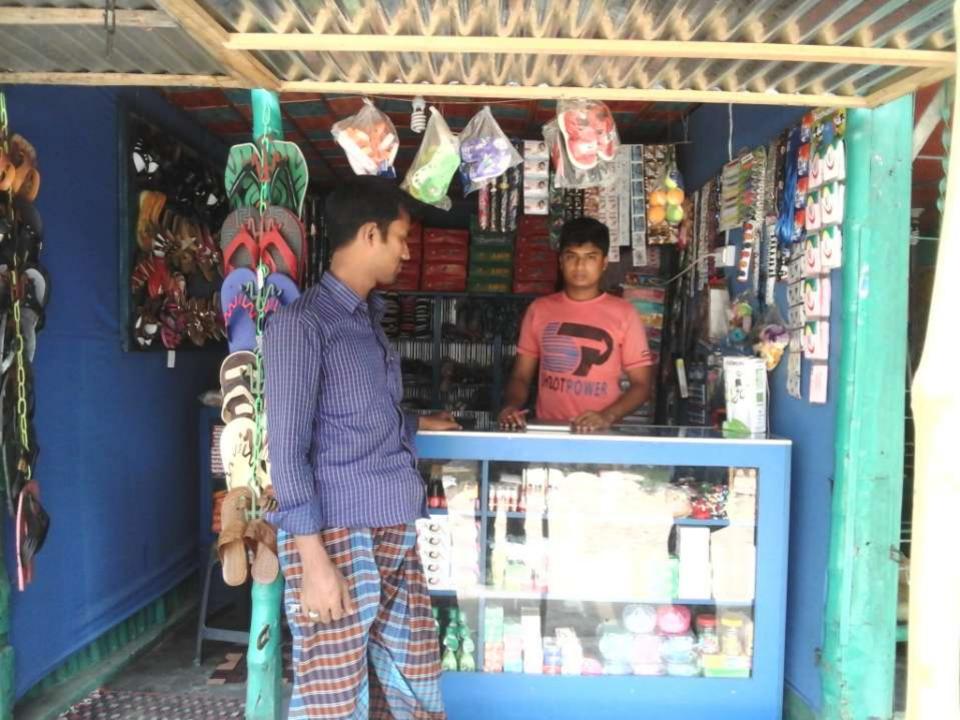

## Pictures

### PROPOSED NOBIN UDYOKTA BUSINESS INFO

| Business Name                                                | : | Dipa Cosmetics & Shoe Store                                                         |
|--------------------------------------------------------------|---|-------------------------------------------------------------------------------------|
| Address/ Location                                            | : | Jumarbari Bazar, Saghata, Gaibandha.                                                |
| Total Investment in BDT                                      | : | Tk. 172,000                                                                         |
| Financing                                                    | : | Self Tk.112,000 (from existing business) Required Investment Tk. 60,000 (as equity) |
| Present salary/drawings from business                        | : | BDT 3,500 (Three thousand five Hundred)                                             |
| Proposed Salary                                              | : | BDT 4,000 (Four thousand)                                                           |
| Proposed Business<br>Implementation Plan                     |   |                                                                                     |
| (i) % of present gross profit margin                         | : | On an average 18%                                                                   |
| (ii) Estimated % of proposed gross profit margin             | : | On an average 18%                                                                   |
| (iii) In future risk mgt. plan<br>(from fire, disaster etc.) | : |                                                                                     |