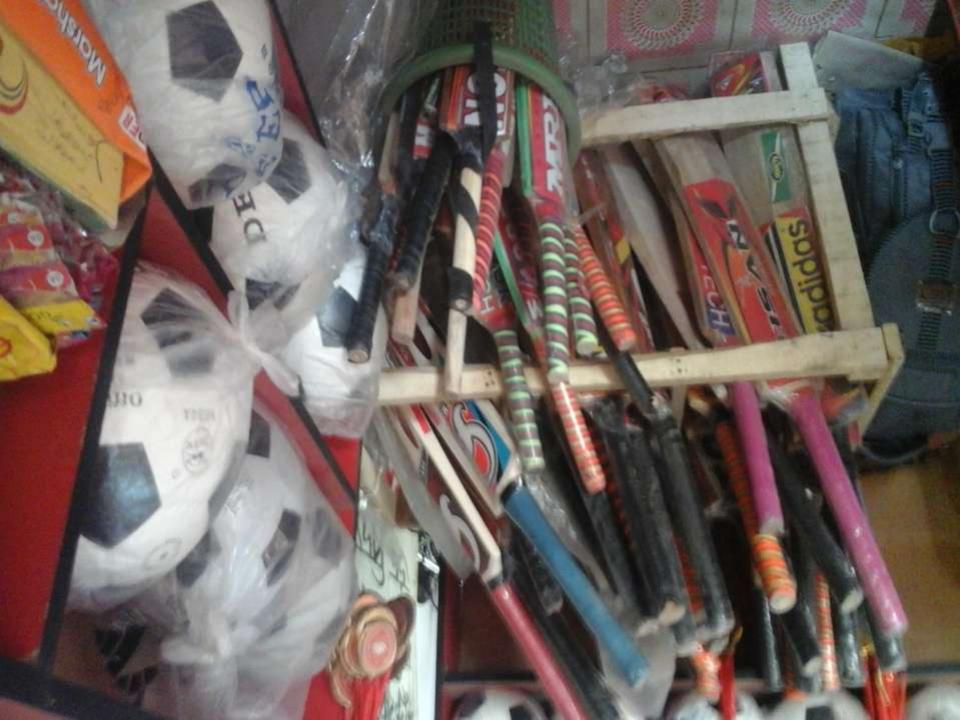

#### PRESENT & PROPOSED INVESTMENT BREAKDOWN

| Particulars                                                                                                                           | Existing<br>Business                                       | Proposed | Total   |          |
|---------------------------------------------------------------------------------------------------------------------------------------|------------------------------------------------------------|----------|---------|----------|
| Existing                                                                                                                              | (BDT)                                                      | (BDT)    | (BDT)   |          |
| Investment in products (Various Types of Sports Item Like, Football,Cricketball,Tennisball,Trousar, Bat,Cap and Stationary Item etc.) | Investment in products (Stationary item etc.)              | 186,000  | 50,000  | 236,000  |
| Investment in mobile banking (bkash & DBBI mobile banking)                                                                            | Investment in mobile banking (bkash & DBBI mobile banking) | 60,000   | 50,000  | 110,000  |
| Investment in flexiload                                                                                                               |                                                            | 10,000   |         | 10,000   |
| Investment in Machineries, Equipment & Tools (Telivi                                                                                  | 3,600                                                      |          | 3,600   |          |
| Debtors(Since May,2016)                                                                                                               | 45,000.0                                                   |          | 45,000  |          |
| Creditors (Since May, 2016 to at present)                                                                                             |                                                            |          |         | (30,000) |
| Cash in hand                                                                                                                          |                                                            | 1,500    |         | 1,500    |
| Advance for Shop                                                                                                                      |                                                            |          |         | 70,000   |
| GB Loan Outstanding                                                                                                                   |                                                            |          |         | (16,100) |
| Decoration ( fixture and fittings)                                                                                                    |                                                            |          |         | 11,000   |
| Total Capital                                                                                                                         |                                                            | 341,000  | 100,000 | 441,000  |