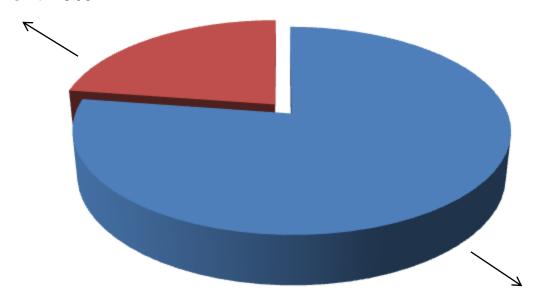

## SOURCE OF FINANCE

- Entrepreneur's Contribution BDT 341,000
- GTT's Investment BDT 100,000
- Total Capital BDT 441,000

GTT's Investment 23%

Entrepreneur's Contribution 77%