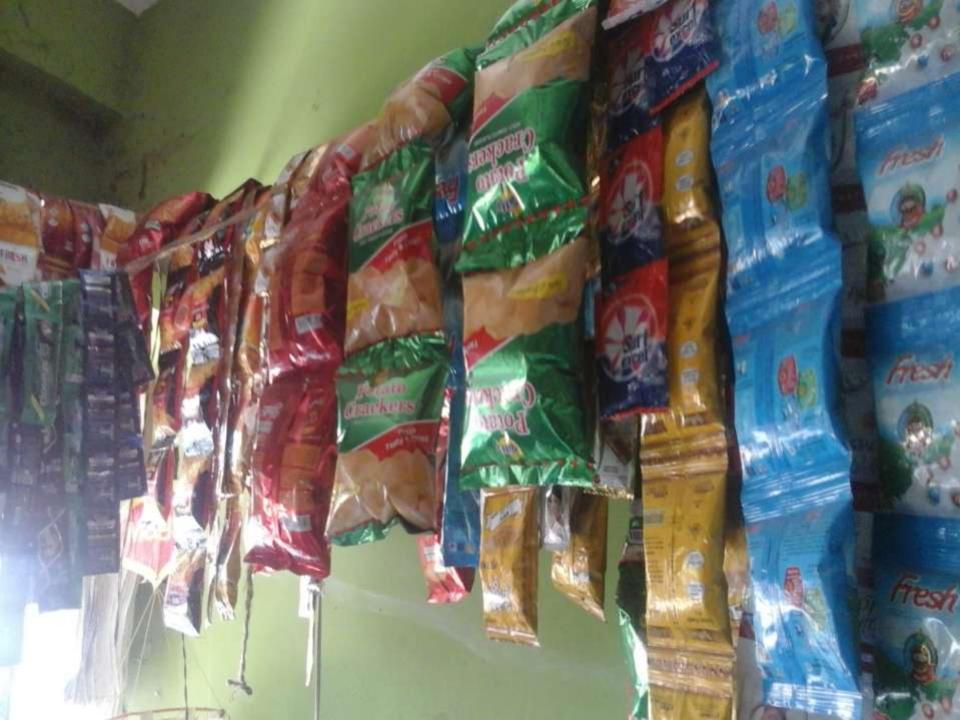

## PROPOSED NOBIN UDYOKTA BUSINESS INFO

| Business Name                                                                                                                                                                            | : | Atika Moni Varieties Store                                                         |
|------------------------------------------------------------------------------------------------------------------------------------------------------------------------------------------|---|------------------------------------------------------------------------------------|
| Address/ Location                                                                                                                                                                        | : | Gaibandha, Comilla.                                                                |
| Total Investment in BDT                                                                                                                                                                  | : | Tk. 505000                                                                         |
| Financing                                                                                                                                                                                | : | Self Tk. 355000(from existing business) Required Investment Tk. 150,000(as equity) |
| Present salary/drawings from business                                                                                                                                                    | : | BDT 7,000( Seven thousand )                                                        |
| Proposed Salary                                                                                                                                                                          | : | BDT 8,000 (Eight thousand )                                                        |
| Proposed Business Implementation Plan  (i) % of present gross profit margin  (ii) Estimated % of proposed gross profit margin  (iii) In future risk mgt. plan (from fire, disaster etc.) | : | On products 15%.  On products 15%.                                                 |

### PRESENT & PROPOSED INVESTMENT BREAKDOWN

| Particulars                                                                         |                                                                                     |          | Proposed<br>(BDT) | Total<br>(BDT) |  |
|-------------------------------------------------------------------------------------|-------------------------------------------------------------------------------------|----------|-------------------|----------------|--|
| Existing                                                                            | Proposed                                                                            |          |                   |                |  |
| Investment in products (oil, hand wash, jui oil, fair & lovely, shampoo,horlickstc) | Investment in products (oil, hand wash, jui oil, fair & lovely, shampoo,horlickstc) | 206,150  | 150,000           | 356,150        |  |
| Investment in Equipments                                                            |                                                                                     |          |                   | 15,500         |  |
| Cash in hand                                                                        |                                                                                     |          |                   | 14,040         |  |
| Debtors (Since December, 2015 to at present)                                        |                                                                                     | 14,260   |                   | 14,260         |  |
| Creditors (Since November, 2015 to at present)                                      |                                                                                     | (50,000) |                   | (50,000)       |  |
| Decoration (fixture and fittings)                                                   |                                                                                     | 5,050    |                   | 5,050          |  |
| Advance for shop                                                                    |                                                                                     | 150,000  |                   | 150,000        |  |
| Total Capital                                                                       |                                                                                     |          | 150,000           | 505,000        |  |