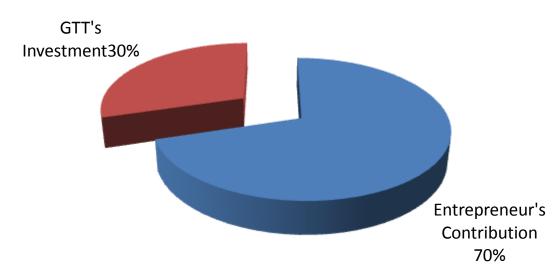

## SOURCE OF FINANCE

- Entrepreneur's Contribution BDT 355000
- GTT's Investment BDT 150000
- Total Capital BDT 505000