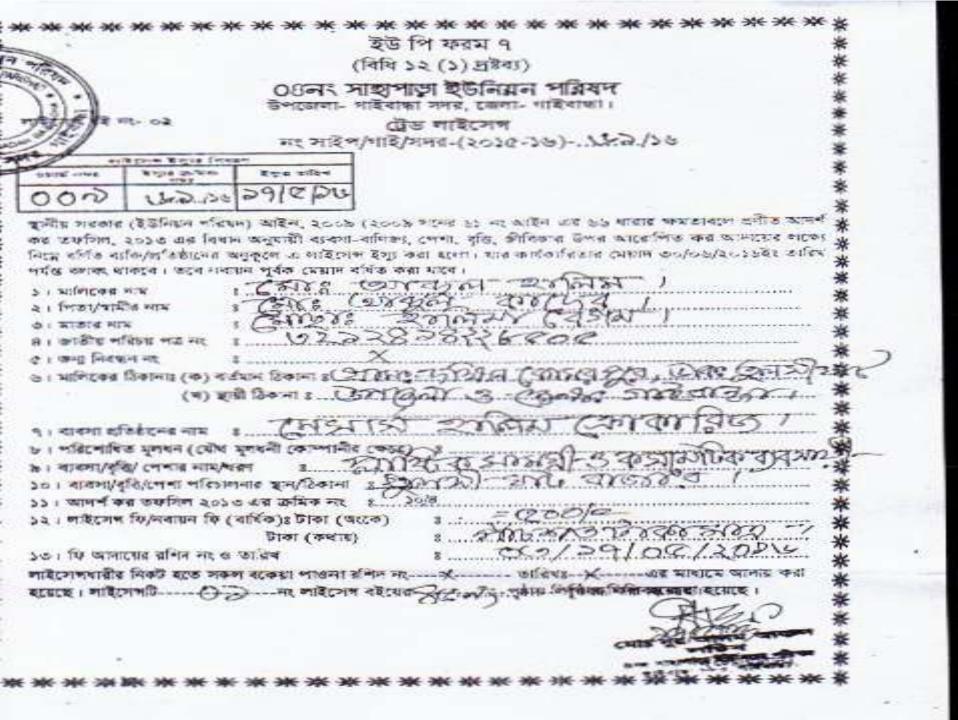

alim Mis

পিত: মো: আ: কাদের মিখা

যাকা: যোগা: হানিমা থাতুন

Date of Birth: B4 May 1982

ID NO: 3212414228505

এই কাৰ্বটি গণপ্ৰজাবনী বাংলনেশ সংক্ৰেণ সম্পত্তিঃ কাৰ্যটি নাৰহাক্তানী ৰাবীত গ জোৰাও শাওৱা গোলে নিকটছ পোট ওছিলে প্ৰখা নিবাৰ কৰা অনুচাৰে মৰা কল টিকানা প্রায়/বারা: কোমনপুর, ভারদের: কুমানীখটি - ৫২০০, পরিবাদ্ধা সদৰ, गाउँ साधा

The second of the second of the second

প্রধানকারী কর্তৃপক্ষের ছাছন

अवर्गात अविष् अवर्गाव अवर्गाव



Government of the People's Republic of Bengladesh NATIONAL ID CARD / बार्डीड नविष्ड नड



নাম: মোঃ কাদের মিচা Name: Md Kodor Mish

মাতা: মৃত কাঞ্চন বেগম

Date of Birth: 24 Jul 1952

ID NO: 3212414237132

জোৰাৰ পাৰয়া থেলে নিকাৰ পোট অভিনে ক্ষমা দেৱৰ কৰা অনুৰোধ কৰা মলো। টিকানা প্রদারাক্ষা: কোমরপুর, লোমরপুর, চারমর, তুপলীঘট - ৫৭০০, গাইবাদা

প্রদানের জারিখ: ১৫/০৭/২০০৮









আমীণ ব্যাংক

সহজ ঋণের পাশ বই

2mms C18875.

com a graph

was de la fam AR RAIL WIEW 2-5/

THE RESIDENCE OF THE RE



# Thank You