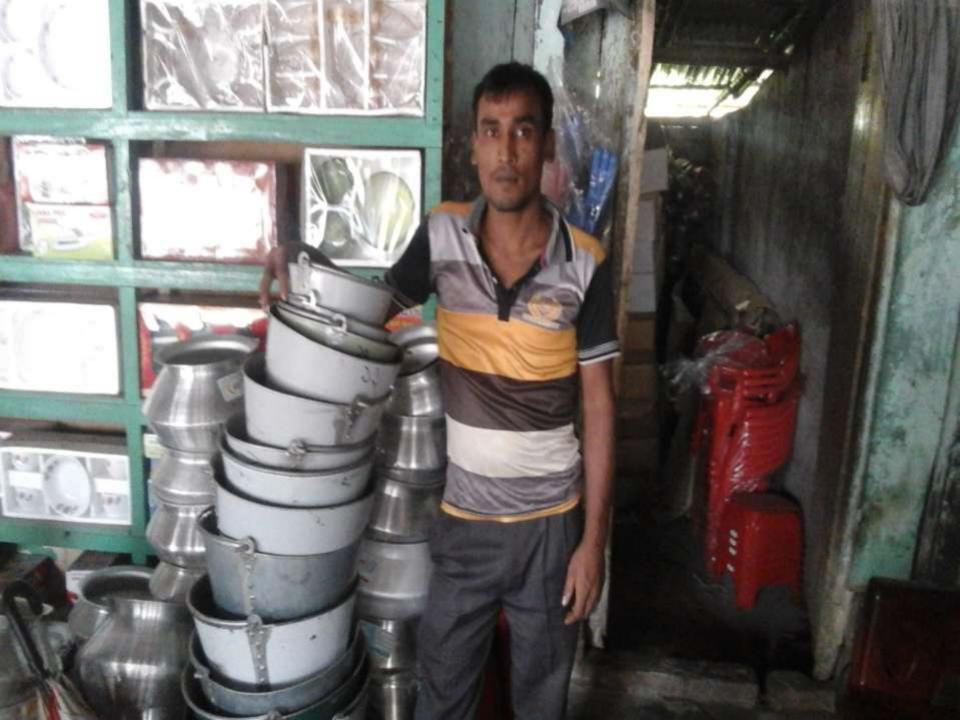

### PROPOSED NOBIN UDYOKTA BUSINESS INFO

| Business Name                                                                                                                                                                             | : | M/S Halim Crockeries                                                               |
|-------------------------------------------------------------------------------------------------------------------------------------------------------------------------------------------|---|------------------------------------------------------------------------------------|
| Address/ Location                                                                                                                                                                         | : | Gaibandha, Comilla.                                                                |
| Total Investment in BDT                                                                                                                                                                   | : | Tk. 528000                                                                         |
| Financing                                                                                                                                                                                 | : | Self Tk. 378000(from existing business) Required Investment Tk. 150,000(as equity) |
| Present salary/drawings from business                                                                                                                                                     | : | BDT 7000( Seven thousand )                                                         |
| Proposed Salary                                                                                                                                                                           | : | BDT 8000 (Eight thousand )                                                         |
| Proposed Business Implementation Plan  (i) % of present gross profit margin  (ii) Estimated % of proposed gross profit margin  (iii) In future risk mgt. plan  (from fire, disaster etc.) | : | On products 15%.  On products 15%.                                                 |

#### PRESENT & PROPOSED INVESTMENT BREAKDOWN

| Particulars                                               |                                                           |          | Proposed<br>(BDT) | Total<br>(BDT) |  |
|-----------------------------------------------------------|-----------------------------------------------------------|----------|-------------------|----------------|--|
| Existing                                                  | Proposed                                                  |          |                   |                |  |
| Investment in products (cream, pawder, chair, brash, etc) | Investment in products (cream, pawder, chair, brash, etc) | 221,059  | 150,000           | 371,059        |  |
| Investment in Equipments                                  |                                                           |          |                   | 5,600          |  |
| Cash in hand                                              |                                                           |          |                   | 5,341          |  |
| Debtors (Since December, 2015 to at present)              |                                                           | 20,100   |                   | 20,100         |  |
| Creditors (Since November, 2015 to at present)            |                                                           | (28,000) |                   | (28,000)       |  |
| Decoration (fixture and fittings)                         |                                                           | 13,900   |                   | 13,900         |  |
| Advance for shop                                          |                                                           | 140,000  |                   | 140,000        |  |
| Total Capital                                             |                                                           |          | 150,000           | 528,000        |  |