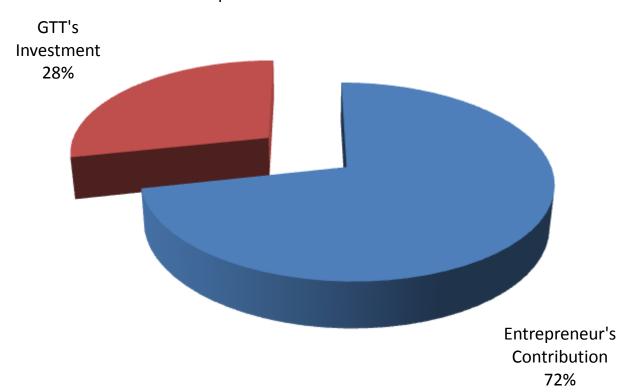

## SOURCE OF FINANCE

- Entrepreneur's Contribution BDT 3378000
- GTT's Investment BDT 150000
- Total Capital BDT 528000