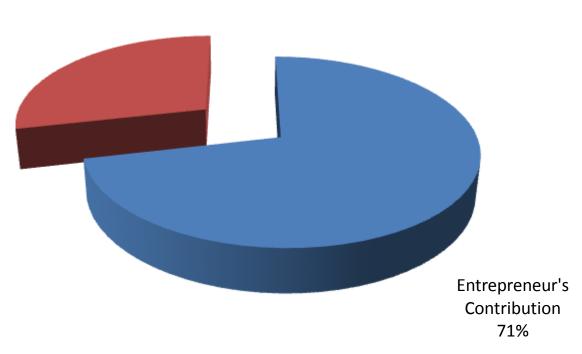

### SOURCE OF FINANCE

- Entrepreneur's Contribution BDT 375000
- GTT's Investment BDT 150000
- Total Capital BDT 525000

GTT's Investment 29%