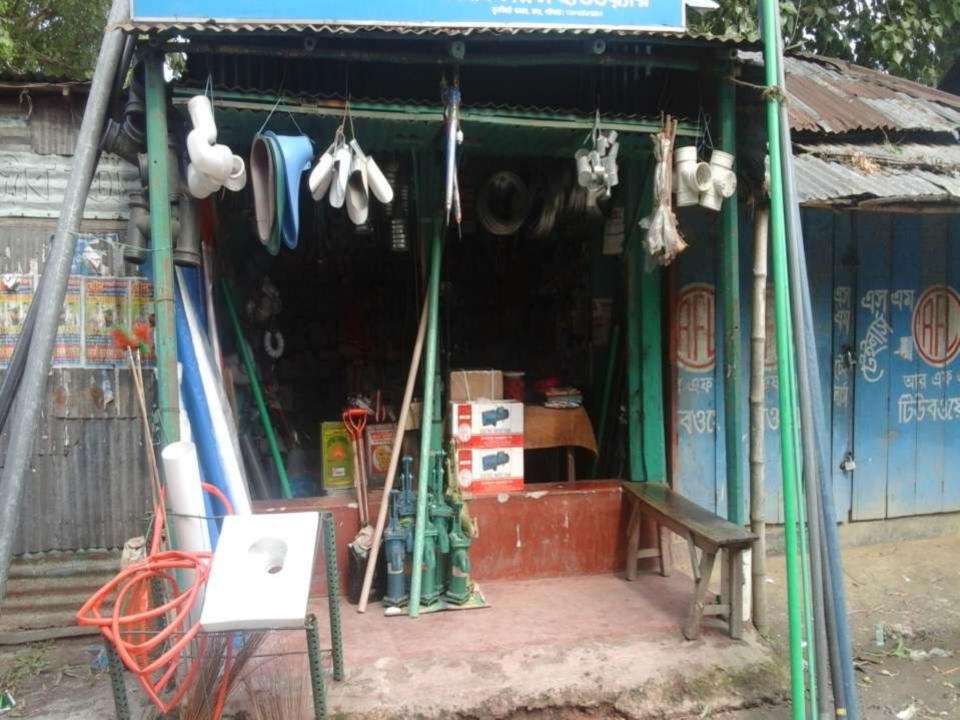

## PROPOSED NOBIN UDYOKTA BUSINESS INFO

| Business Name                                                                                                                                                                         | : | M/S Laakan Hardware                                                                 |
|---------------------------------------------------------------------------------------------------------------------------------------------------------------------------------------|---|-------------------------------------------------------------------------------------|
| Address/ Location                                                                                                                                                                     | • | Gaibandha, Comilla.                                                                 |
| Total Investment in BDT                                                                                                                                                               | : | Tk. 525000                                                                          |
| Financing                                                                                                                                                                             | : | Self Tk. 375000 (from existing business) Required Investment Tk. 150,000(as equity) |
| Present salary/drawings from business                                                                                                                                                 | : | BDT 9,700( Nine thousand seven hundred)                                             |
| Proposed Salary                                                                                                                                                                       | : | BDT 11,750 (Eleven thousand seven hundred fifty )                                   |
| Proposed Business Implementation Plan (i) % of present gross profit margin (ii) Estimated % of proposed gross profit margin (iii) In future risk mgt. plan (from fire, disaster etc.) | : | On products 15%.  On products 15%.                                                  |