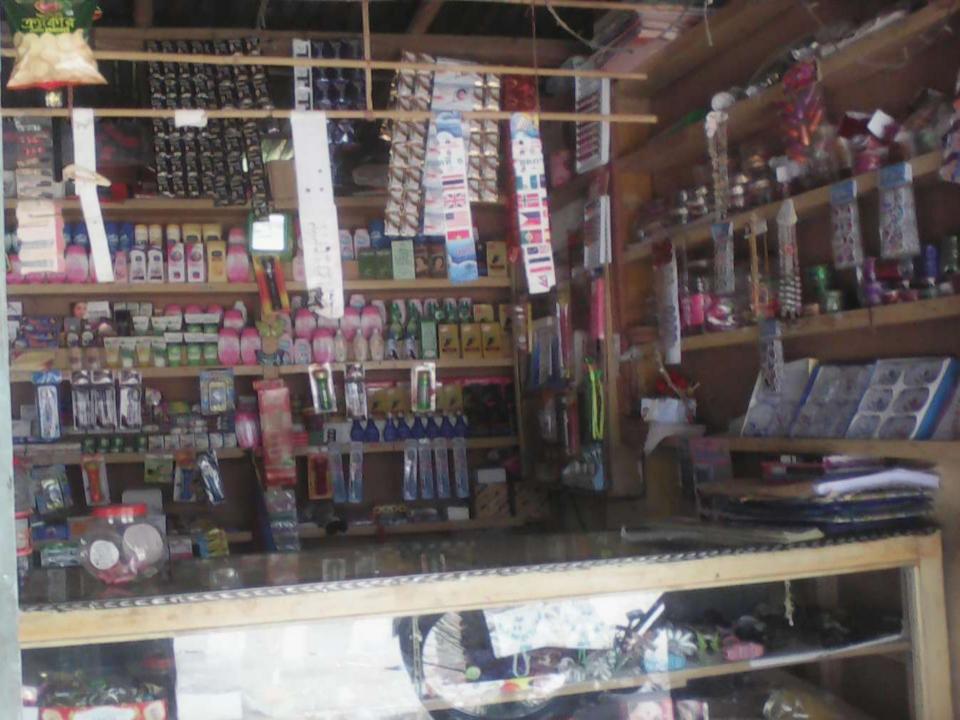

# PROPOSED NOBIN UDYOKTA BUSINESS INFO

| Business Name                                                                                                                                                                            | : | Kamal cosmetics & stationary                                                          |
|------------------------------------------------------------------------------------------------------------------------------------------------------------------------------------------|---|---------------------------------------------------------------------------------------|
| Address/ Location                                                                                                                                                                        | : | Bihary bazar,Pirgasa,Rangpur.                                                         |
| Total Investment in BDT                                                                                                                                                                  | : | Tk. 299,000                                                                           |
| Financing                                                                                                                                                                                | : | Self Tk. 199,000 (from existing business) Required Investment Tk. 100,000 (as equity) |
| Present salary/drawings from business                                                                                                                                                    | : | BDT 3,000 (Three thousand)                                                            |
| Proposed Salary                                                                                                                                                                          | : | BDT 4,000 (Four thousand)                                                             |
| Proposed Business Implementation Plan  (i) % of present gross profit margin  (ii) Estimated % of proposed gross profit margin  (iii) In future risk mgt. plan (from fire, disaster etc.) | : | On average15% .  On average15% .                                                      |

# INFO ON EXISTING BUSINESS OPERATIONS

|                                                       |       | EB (BDT) |         |  |  |
|-------------------------------------------------------|-------|----------|---------|--|--|
| Particulars                                           | Daily | Monthly  | Yearly  |  |  |
| Sales income from products cosmatics & stationary (A) | 2,500 | 70,000   | 840,000 |  |  |
| Total Sales/commission (A)                            | 2,500 | 70,000   | 840,000 |  |  |
| Less: Cost of Sales                                   |       |          |         |  |  |
| Cost of products                                      | 2,125 | 59,500   | 714,000 |  |  |
| Total Cost of Sales (B)                               | 2,125 | 59,500   | 714,000 |  |  |
| Gross Profit (C) [C=(A-B)]                            | 375   | 10,500   | 126,000 |  |  |
| Less: Operating Cost:                                 |       |          | ·       |  |  |
| Electricity bill                                      |       | 200      | 2,400   |  |  |
| Shop Rent                                             |       | 400      | 4,800   |  |  |
| Mobile bill                                           |       | 200      | 2,400   |  |  |
| Conveyance                                            |       | 900      | 10,800  |  |  |
| Provision of bad Debt                                 |       | 2        | 28      |  |  |
| Ownership Transfer Fee                                |       | 400      | -       |  |  |
| Present Salary (Self & family)                        |       | 3,000    | 36,000  |  |  |
| Other Cost (stationary & Entertainment etc.)          |       | 60       | 720     |  |  |
| Non Cash Item:                                        |       |          |         |  |  |
| Depreciation Expenses                                 |       | 147      | 1,761   |  |  |
| Total Operating Cost (D)                              |       | 5,309    | 58,909  |  |  |
| Net Profit (C-D):                                     |       | 5,191    | 67,091  |  |  |

## PRESENT & PROPOSED INVESTMENT BREAKDOWN

| Particulars                                                                            |                                                                                               |         | Dropood           | Total   |
|----------------------------------------------------------------------------------------|-----------------------------------------------------------------------------------------------|---------|-------------------|---------|
| Existing                                                                               | Proposed                                                                                      | (BDT)   | Proposed<br>(BDT) | (BDT)   |
| Investment in products (Cosmetics, soft drinks, Biscuits, Betel nut, Betel leave etc.) | Investment in products (<br>Cosmetics, soft drinks, Biscuits,<br>Betel nut, Betel leave etc.) | 152,677 | 100,000           | 252,677 |
| Investment in Machineries & equipment (Fan-1, light-2.)                                |                                                                                               |         | -                 | 1,740   |
| Cash in hand                                                                           |                                                                                               |         | -                 | 3,066   |
| Debtors (Since June, 2016 to at present)                                               |                                                                                               |         | -                 | 2,825   |
| GB Loan Outstanding                                                                    |                                                                                               |         | -                 | (1,308) |
| Decoration (fixture and fittings)                                                      |                                                                                               |         | -                 | 15,000  |
| Advance for Shop                                                                       |                                                                                               | 25,000  | -                 | 25,000  |
| Total Capital                                                                          |                                                                                               |         | 100,000           | 299,000 |