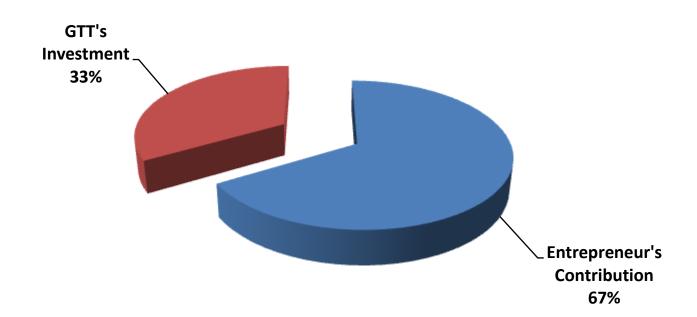

# SOURCE OF FINANCE

- Entrepreneur's Contribution BDT 199,000
- GTT's Investment BDT 1,00,000
- Total Capital BDT 299,000