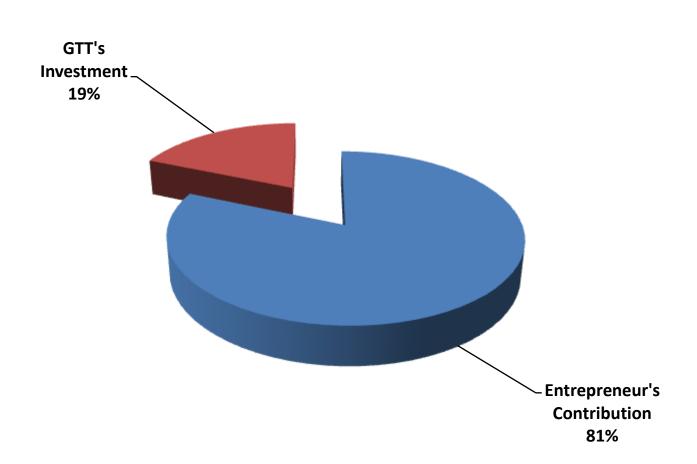

### SOURCE OF FINANCE

- Entrepreneur's Contribution BDT 306,000
- GTT's Investment BDT 70,000
- Total Capital BDT 376,000