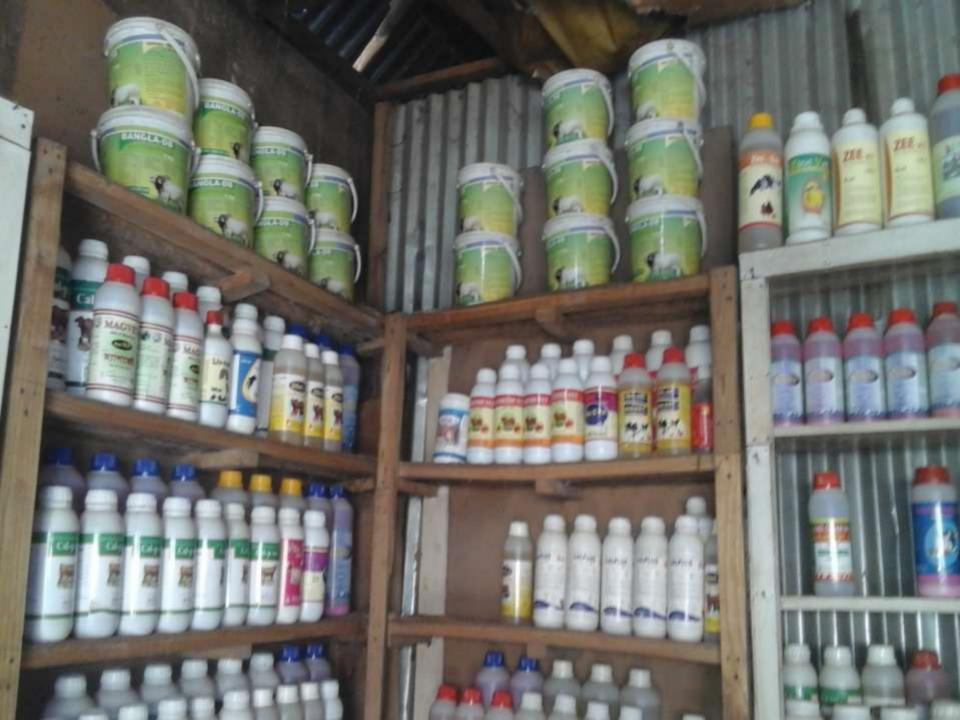

#### Pharmacy

Business Category: General Retail & Wholesale

### PROPOSED NOBIN UDYOKTA BUSINESS INFO

| Business Name                                                                                                                                                                            | : | M/S Modhupur Pharmacy                                                                |
|------------------------------------------------------------------------------------------------------------------------------------------------------------------------------------------|---|--------------------------------------------------------------------------------------|
| Address/ Location                                                                                                                                                                        | : | Tepa modhupur Bazaar,Kaunia,Rangpur .                                                |
| Total Investment in BDT                                                                                                                                                                  | : | Tk. 293,000                                                                          |
| Financing                                                                                                                                                                                | : | Self Tk. 223,000 (from existing business) Required Investment Tk. 70,000 (as equity) |
| Present salary/drawings from business                                                                                                                                                    | : | BDT 3,000 (Three thousand)                                                           |
| Proposed Salary                                                                                                                                                                          | : | BDT 4,000 (Four thousand)                                                            |
| Proposed Business Implementation Plan  (i) % of present gross profit margin  (ii) Estimated % of proposed gross profit margin  (iii) In future risk mgt. plan (from fire, disaster etc.) | : | On Average 15% On Average 15%.                                                       |