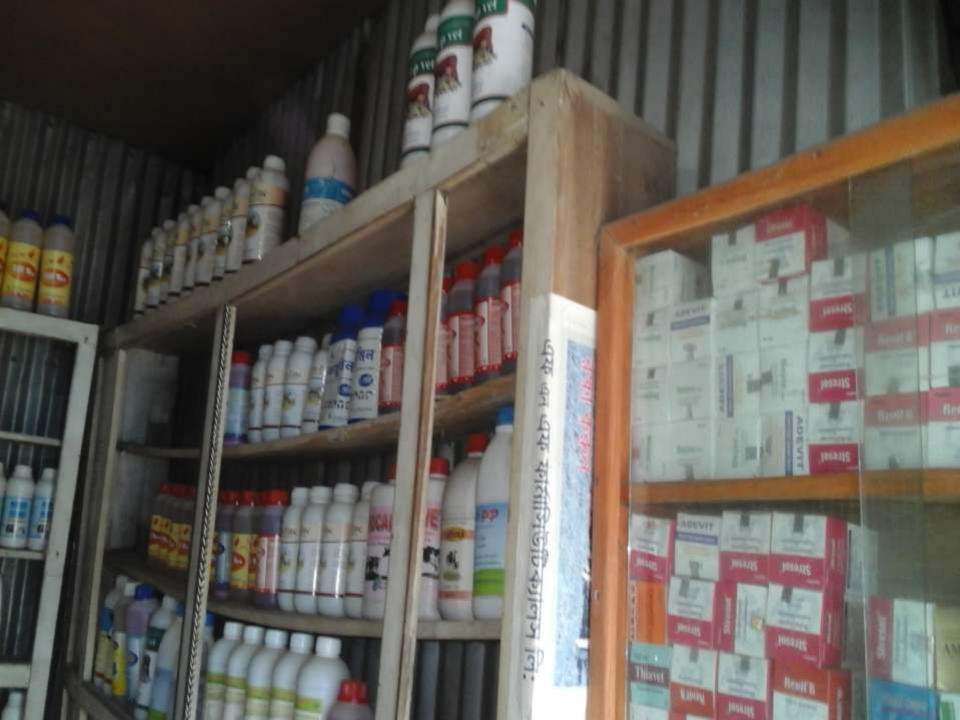

#### Pharmacy

Business Category: General Retail & Wholesale

### PROPOSED NOBIN UDYOKTA BUSINESS INFO

| Business Name                                                                                                                                                                            | : | M/S Modhupur Pharmacy                                                                |
|------------------------------------------------------------------------------------------------------------------------------------------------------------------------------------------|---|--------------------------------------------------------------------------------------|
| Address/ Location                                                                                                                                                                        | : | Tepa modhupur Bazaar,Kaunia,Rangpur .                                                |
| Total Investment in BDT                                                                                                                                                                  | : | Tk. 293,000                                                                          |
| Financing                                                                                                                                                                                | : | Self Tk. 223,000 (from existing business) Required Investment Tk. 70,000 (as equity) |
| Present salary/drawings from business                                                                                                                                                    | : | BDT 3,000 (Three thousand)                                                           |
| Proposed Salary                                                                                                                                                                          | : | BDT 4,000 (Four thousand)                                                            |
| Proposed Business Implementation Plan  (i) % of present gross profit margin  (ii) Estimated % of proposed gross profit margin  (iii) In future risk mgt. plan (from fire, disaster etc.) | : | On Average 15% On Average 15%.                                                       |