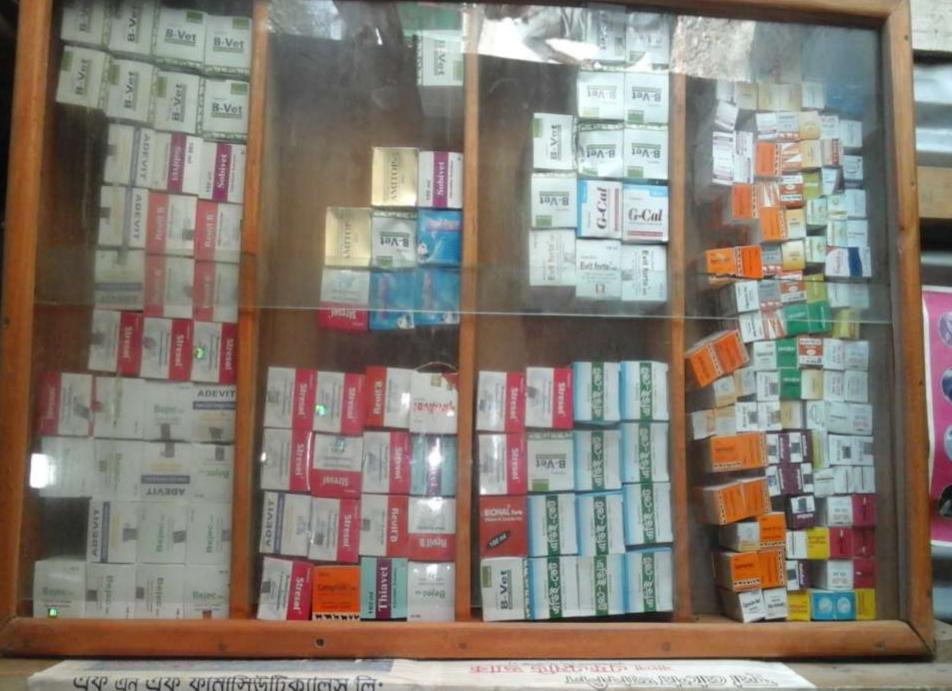

#### Pharmacy

Business Category: General Retail & Wholesale

### PROPOSED NOBIN UDYOKTA BUSINESS INFO

| Business Name                                                                                                                                                                            | : | M/S Modhupur Pharmacy                                                                |
|------------------------------------------------------------------------------------------------------------------------------------------------------------------------------------------|---|--------------------------------------------------------------------------------------|
| Address/ Location                                                                                                                                                                        | : | Tepa modhupur Bazaar,Kaunia,Rangpur .                                                |
| Total Investment in BDT                                                                                                                                                                  | : | Tk. 293,000                                                                          |
| Financing                                                                                                                                                                                | : | Self Tk. 223,000 (from existing business) Required Investment Tk. 70,000 (as equity) |
| Present salary/drawings from business                                                                                                                                                    | : | BDT 3,000 (Three thousand)                                                           |
| Proposed Salary                                                                                                                                                                          | : | BDT 4,000 (Four thousand)                                                            |
| Proposed Business Implementation Plan  (i) % of present gross profit margin  (ii) Estimated % of proposed gross profit margin  (iii) In future risk mgt. plan (from fire, disaster etc.) | : | On Average 15% On Average 15%.                                                       |