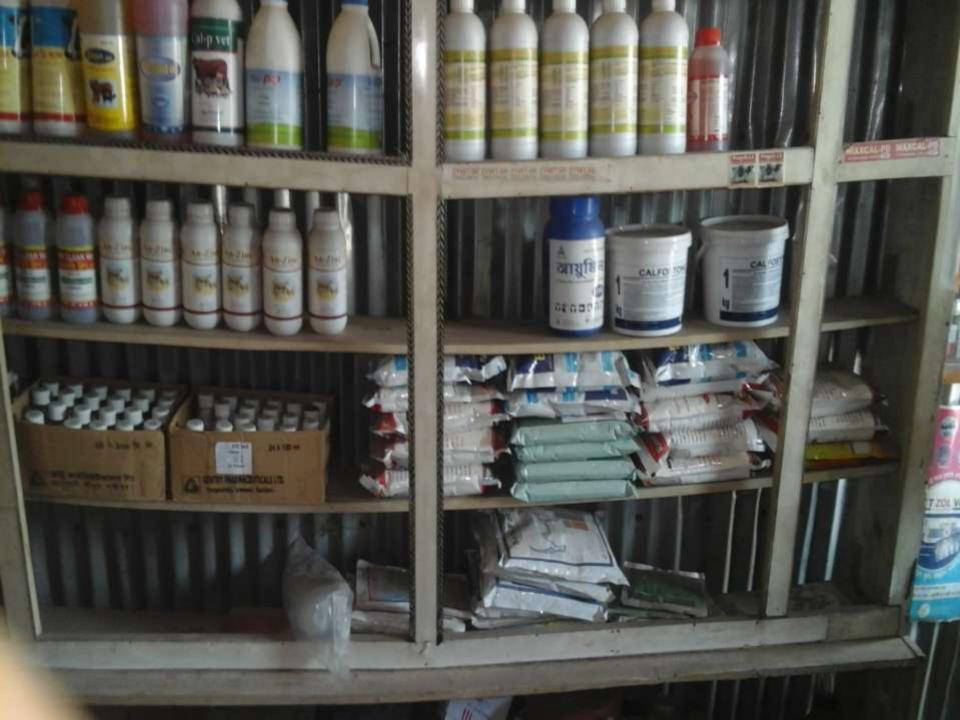

#### Pharmacy

Business Category: General Retail & Wholesale

### PROPOSED NOBIN UDYOKTA BUSINESS INFO

| Business Name                                                                                                                                                                            | : | M/S Modhupur Pharmacy                                                                |
|------------------------------------------------------------------------------------------------------------------------------------------------------------------------------------------|---|--------------------------------------------------------------------------------------|
| Address/ Location                                                                                                                                                                        | : | Tepa modhupur Bazaar,Kaunia,Rangpur .                                                |
| Total Investment in BDT                                                                                                                                                                  | : | Tk. 293,000                                                                          |
| Financing                                                                                                                                                                                | : | Self Tk. 223,000 (from existing business) Required Investment Tk. 70,000 (as equity) |
| Present salary/drawings from business                                                                                                                                                    | : | BDT 3,000 (Three thousand)                                                           |
| Proposed Salary                                                                                                                                                                          | : | BDT 4,000 (Four thousand)                                                            |
| Proposed Business Implementation Plan  (i) % of present gross profit margin  (ii) Estimated % of proposed gross profit margin  (iii) In future risk mgt. plan (from fire, disaster etc.) | : | On Average 15% On Average 15%.                                                       |