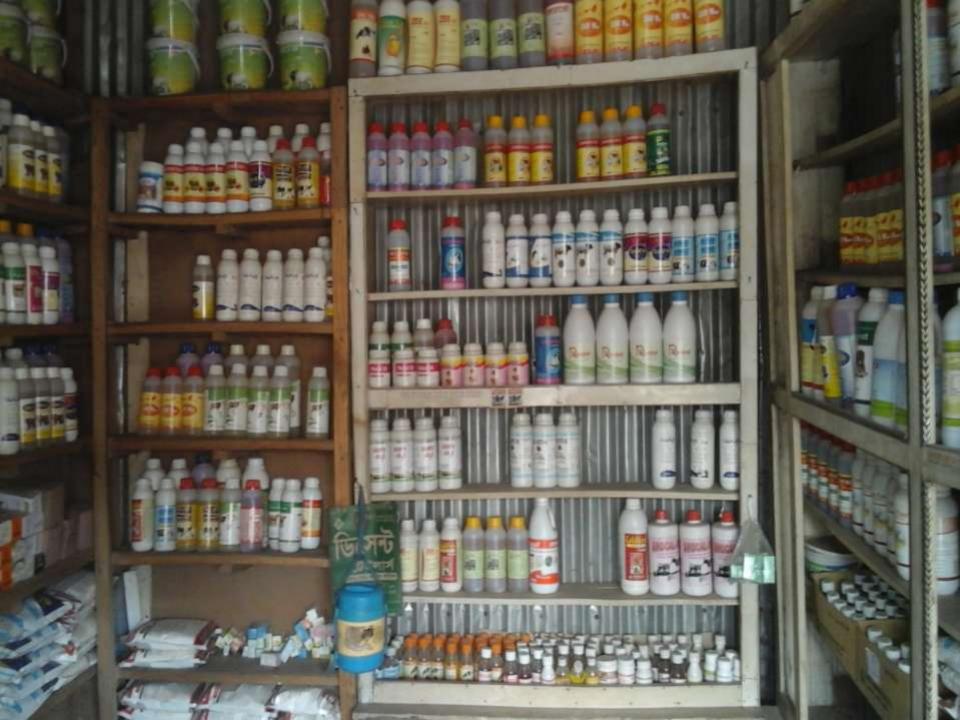

### PRESENT & PROPOSED INVESTMENT BREAKDOWN

| Particulars                                                                                     |                                                                                                 |                   | Propose    | Total   |
|-------------------------------------------------------------------------------------------------|-------------------------------------------------------------------------------------------------|-------------------|------------|---------|
| Existing                                                                                        | Proposed                                                                                        | Business<br>(BDT) | d<br>(BDT) | (BDT)   |
| Investment in products ( different types of medicine- tablet, capsule, syrup and injection etc) | Investment in products ( different types of medicine- tablet, capsule, syrup and injection etc) | 163,914           | 70,000     | 233,914 |
| Investment in Machineries & equipment (Tharmomiter-1 sete, Sigar-1, Fan-1, light-4.)            |                                                                                                 |                   | -          | 3,890   |
| Cash in hand                                                                                    |                                                                                                 |                   | _          | 3,000   |
| Debtors (Since January, 2016 to at present)                                                     |                                                                                                 |                   | -          | 14,600  |
| Creditors (Since January, 2016 to at present)                                                   |                                                                                                 |                   | -          | (8,500) |
| GB Loan Outstanding                                                                             | (23,784)                                                                                        | -                 | (23,784)   |         |
| Decoration (fixture and fittings)                                                               |                                                                                                 |                   | -          | 19,880  |
| Advance for Shop                                                                                |                                                                                                 |                   | _          | 50,000  |
| Tota                                                                                            | al Capital                                                                                      | 223,000           | 70,000     | 293,000 |