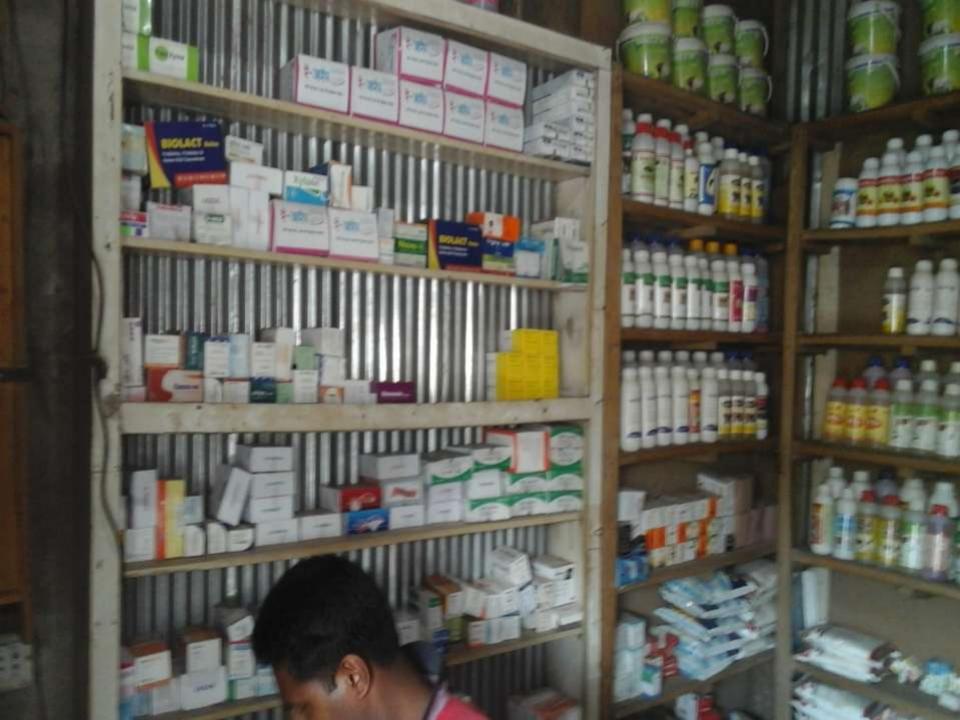

#### Pharmacy

Business Category: General Retail & Wholesale

### PROPOSED NOBIN UDYOKTA BUSINESS INFO

| Business Name                                                                                                                                                                            | : | M/S Modhupur Pharmacy                                                                |
|------------------------------------------------------------------------------------------------------------------------------------------------------------------------------------------|---|--------------------------------------------------------------------------------------|
| Address/ Location                                                                                                                                                                        | : | Tepa modhupur Bazaar,Kaunia,Rangpur .                                                |
| Total Investment in BDT                                                                                                                                                                  | : | Tk. 293,000                                                                          |
| Financing                                                                                                                                                                                | : | Self Tk. 223,000 (from existing business) Required Investment Tk. 70,000 (as equity) |
| Present salary/drawings from business                                                                                                                                                    | : | BDT 3,000 (Three thousand)                                                           |
| Proposed Salary                                                                                                                                                                          | : | BDT 4,000 (Four thousand)                                                            |
| Proposed Business Implementation Plan  (i) % of present gross profit margin  (ii) Estimated % of proposed gross profit margin  (iii) In future risk mgt. plan (from fire, disaster etc.) | : | On Average 15% On Average 15%.                                                       |