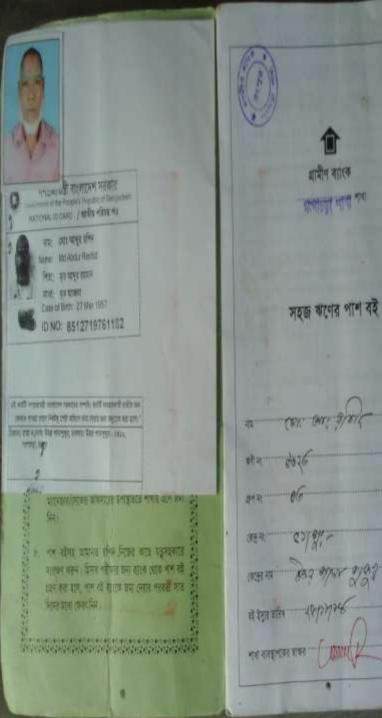

#### গণপ্রজাতন্ত্রী বাংলাদেশ সরকার Government of the People's Republic of Bangladesh

NATIONAL ID CARD / शाबीद नविष्ट नव

নাম: মোঃ আবুর রাজাক

Name: Md Abdur Razzak

পিতা: মোঃ আপুর রশিল

মাতা: মোছাঃ দুরিমা খাত্ন

Date of Birth: 25 Feb 1988

ID NO: 8512719761184

এই কার্য্যে গণগুরুত্তরি বংলাদেশ সরকারের সম্পত্তি। কার্য্যে ব্যবহারকারী ব্যবহার জোমার পারবা পেলে নিকটছু পোট অভিনে জমা দেয়ার জন্য অনুবাদে করা হলো। क्रिकामा: वाचा मा/माम: वेशव भागानुवृत, व्राक्यत: वेशव नामानुवृत - १७३०. गरगाकका, वरणुव