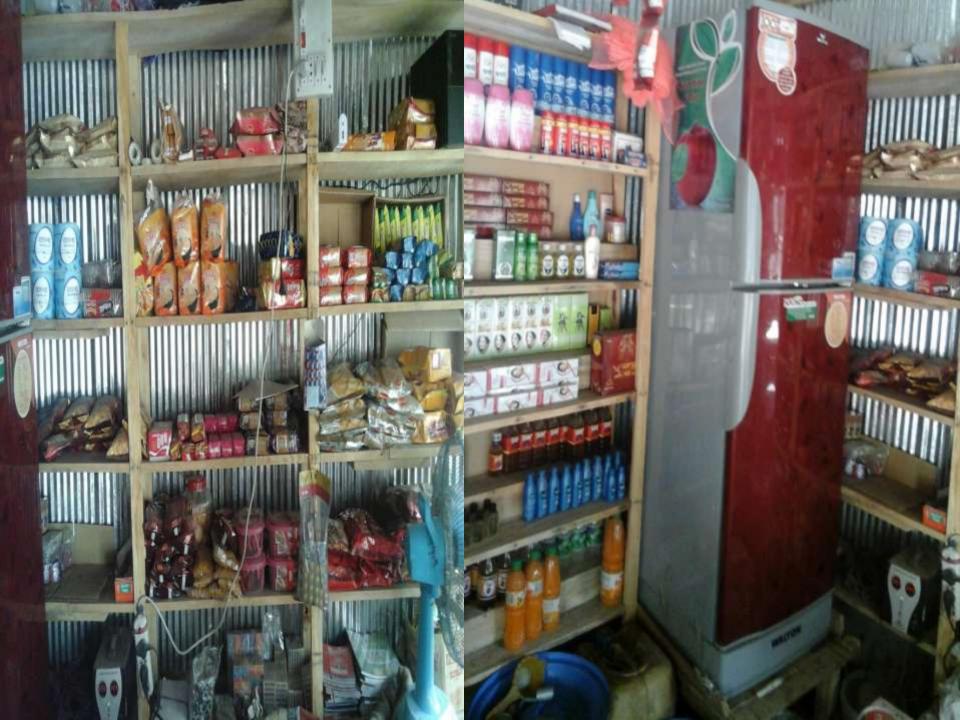

#### PRESENT & PROPOSED INVESTMENT BREAKDOWN

| Particula                                                     | Existing<br>Business                                      | Proposed<br>(BDT) |         |         |  |
|---------------------------------------------------------------|-----------------------------------------------------------|-------------------|---------|---------|--|
| Existing                                                      | Existing Proposed                                         |                   |         | (BDT)   |  |
| Investment in products ( Grocery and Cosmetics item etc.)     | Investment in products ( Grocery and Cosmetics item etc.) | 203,963           | 100,000 | 303,963 |  |
| Investment in Machineries (Refrigerator, weight machine etc.) |                                                           |                   | _       | 17,150  |  |
| Cash in Hand                                                  |                                                           |                   | -       | 7,135   |  |
| Advance for Shop                                              |                                                           |                   | -       | 50,000  |  |
| Debtors (Since at present May2016)                            |                                                           |                   | -       | 2,920   |  |
| Investment in Decoration                                      | 2,832                                                     |                   | 2,832   |         |  |
| Total Cap                                                     | 284,000                                                   | 100,000           | 384,000 |         |  |