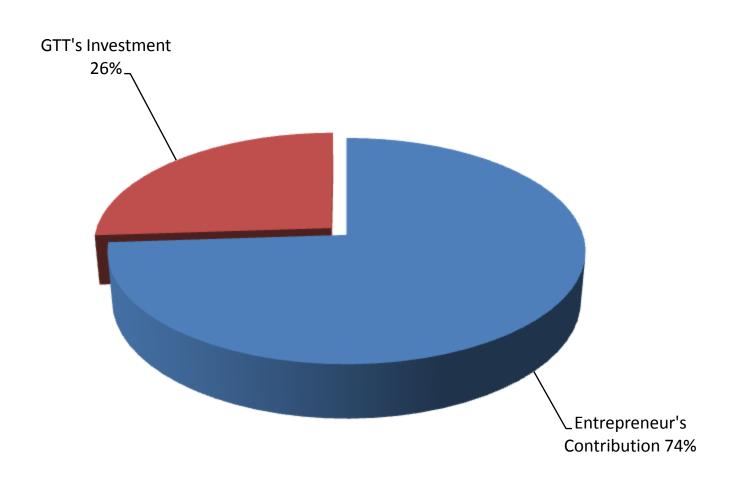

### SOURCE OF FINANCE

- Entrepreneur's Contribution BDT 284,000
- GTT's Investment BDT 100,000
- Total Capital BDT 384,000