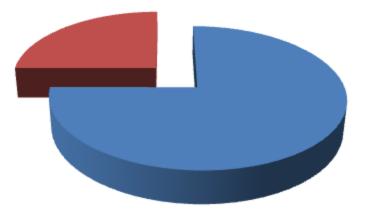

- Entrepreneur's Contribution BDT 6,01,000
- GTT's Investment BDT 200,000
- Total Capital BDT 8,01,000

GTT's Investment 25%

Entrepreneur's Contribution 75%