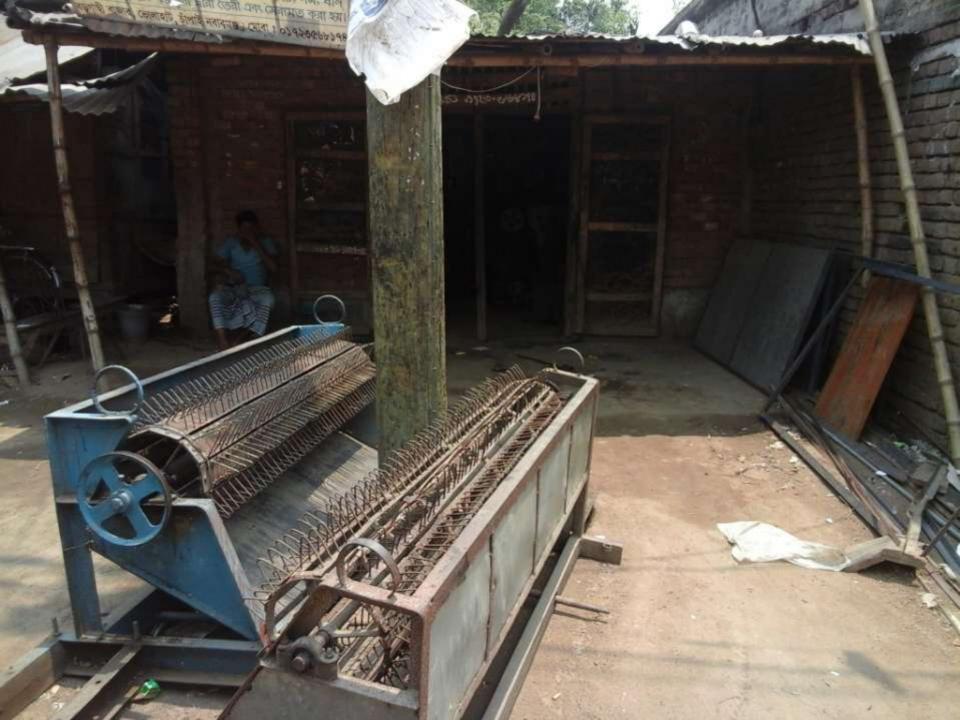

# **PROPOSED NOBIN UDYOKTA BUSINESS INFO**

| Business Name                                                                                                                                                                                              | : | Bhai Bhai Engineering Workshop.                                                          |
|------------------------------------------------------------------------------------------------------------------------------------------------------------------------------------------------------------|---|------------------------------------------------------------------------------------------|
| Address/ Location                                                                                                                                                                                          | : | Boroghasi bazar, Chapainawabganj.                                                        |
| Total Investment in BDT                                                                                                                                                                                    | : | Tk.8,01,000                                                                              |
| Financing                                                                                                                                                                                                  | : | Self Tk.6,01,000 (from existing business)<br>Required Investment Tk. 200,000 (as equity) |
| Present salary/drawings from business                                                                                                                                                                      | : | BDT 10,000 (Ten thousand)                                                                |
| Proposed Salary                                                                                                                                                                                            | : | BDT 11,000 (Eleven thousand)                                                             |
| Proposed Business<br>Implementation Plan<br>(i) % of present gross profit<br>margin<br>(ii) Estimated % of proposed<br>gross profit margin<br>(iii) In future risk mgt. plan<br>(from fire, disaster etc.) | : | On products 20% and Servicing 100%<br>On products 20% and Servicing 100%                 |

# PRESENT & PROPOSED INVESTMENT BREAKDOWN

| Particulars                                                                                   |          |         | Proposed | Total    |  |
|-----------------------------------------------------------------------------------------------|----------|---------|----------|----------|--|
| Existing                                                                                      | Proposed | (BDT)   | (BDT)    | (BDT)    |  |
| Investment in products (Shallow Machine<br>Parts,Angle, Pati,Rod,Platbar,Plain Sheet<br>etc.) | 366,000  | 200,000 | 566,000  |          |  |
| Investment in Machineries (Lath Machine<br>Machine-1,Weight Machine-1 & dril Machi            | 206,000  |         | 206,000  |          |  |
| Cash in hand                                                                                  |          |         | -        | 42,000   |  |
| Advance for Shop                                                                              |          |         | -        | 16,000   |  |
| Debtors (Since May, 2016 to at present)                                                       |          |         | -        | 25,000   |  |
| Creditors (Since May 2016 to at present)                                                      |          |         | -        | (55,000) |  |
| GB loan outstanding                                                                           |          |         |          | (5,000)  |  |
| Decoration (fixture and fittings)                                                             |          |         | -        | 6,000    |  |
| Total Cap                                                                                     | 601,000  | 200,000 | 801,000  |          |  |