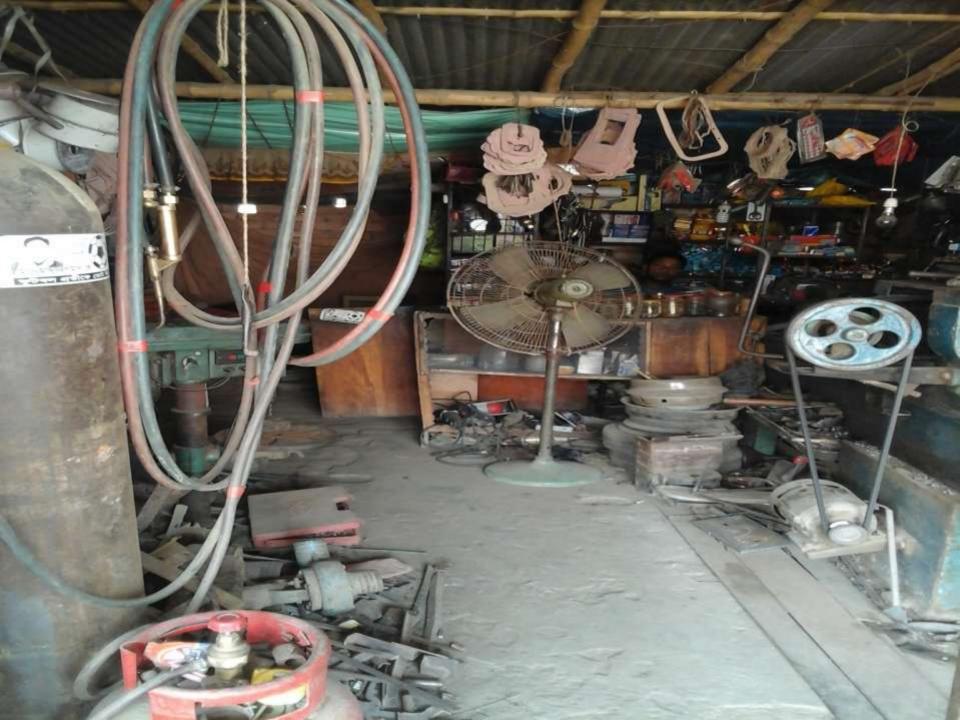

# **PROPOSED NOBIN UDYOKTA BUSINESS INFO**

| Business Name                                                                                                                                                                                              | : | Bhai Bhai Engineering Workshop.                                                          |
|------------------------------------------------------------------------------------------------------------------------------------------------------------------------------------------------------------|---|------------------------------------------------------------------------------------------|
| Address/ Location                                                                                                                                                                                          | : | Boroghasi bazar, Chapainawabganj.                                                        |
| Total Investment in BDT                                                                                                                                                                                    | : | Tk.8,01,000                                                                              |
| Financing                                                                                                                                                                                                  | : | Self Tk.6,01,000 (from existing business)<br>Required Investment Tk. 200,000 (as equity) |
| Present salary/drawings from business                                                                                                                                                                      | : | BDT 10,000 (Ten thousand)                                                                |
| Proposed Salary                                                                                                                                                                                            | : | BDT 11,000 (Eleven thousand)                                                             |
| Proposed Business<br>Implementation Plan<br>(i) % of present gross profit<br>margin<br>(ii) Estimated % of proposed<br>gross profit margin<br>(iii) In future risk mgt. plan<br>(from fire, disaster etc.) | : | On products 20% and Servicing 100%<br>On products 20% and Servicing 100%                 |

# PRESENT & PROPOSED INVESTMENT BREAKDOWN

| Particulars                                                                                   |          |         | Proposed | Total    |  |
|-----------------------------------------------------------------------------------------------|----------|---------|----------|----------|--|
| Existing                                                                                      | Proposed | (BDT)   | (BDT)    | (BDT)    |  |
| Investment in products (Shallow Machine<br>Parts,Angle, Pati,Rod,Platbar,Plain Sheet<br>etc.) | 366,000  | 200,000 | 566,000  |          |  |
| Investment in Machineries (Lath Machine<br>Machine-1,Weight Machine-1 & dril Machi            | 206,000  |         | 206,000  |          |  |
| Cash in hand                                                                                  |          |         | -        | 42,000   |  |
| Advance for Shop                                                                              |          |         | -        | 16,000   |  |
| Debtors (Since May, 2016 to at present)                                                       |          |         | -        | 25,000   |  |
| Creditors (Since May 2016 to at present)                                                      |          |         | -        | (55,000) |  |
| GB loan outstanding                                                                           |          |         |          | (5,000)  |  |
| Decoration (fixture and fittings)                                                             |          |         | -        | 6,000    |  |
| Total Cap                                                                                     | 601,000  | 200,000 | 801,000  |          |  |