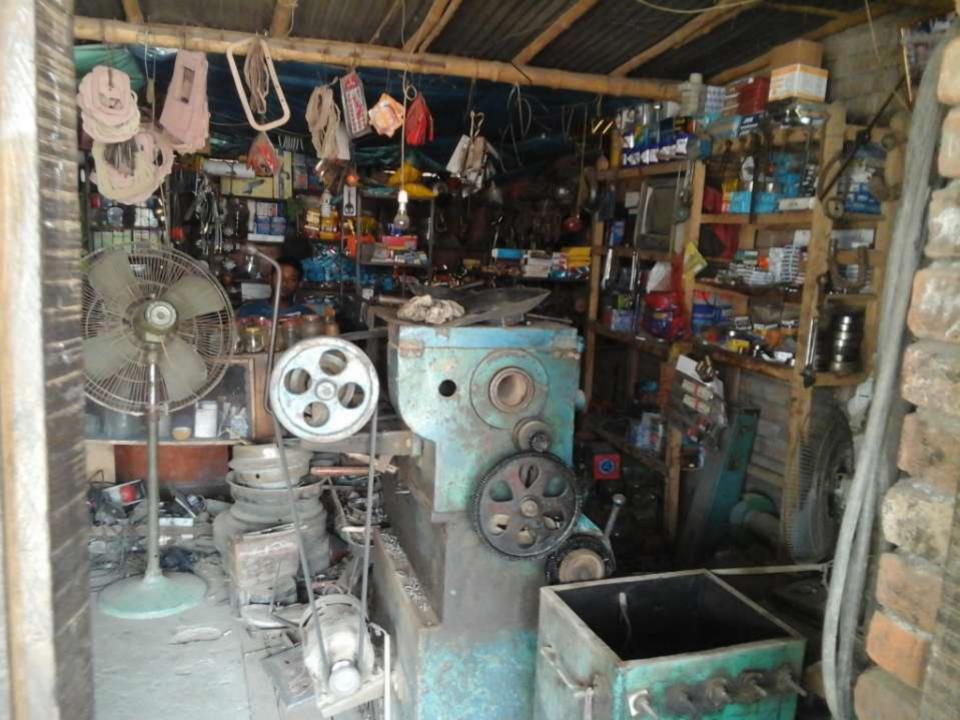

# **PROPOSED NOBIN UDYOKTA BUSINESS INFO**

| Business Name                                                                                                                                                                                              | : | Bhai Bhai Engineering Workshop.                                                          |
|------------------------------------------------------------------------------------------------------------------------------------------------------------------------------------------------------------|---|------------------------------------------------------------------------------------------|
| Address/ Location                                                                                                                                                                                          | : | Boroghasi bazar, Chapainawabganj.                                                        |
| Total Investment in BDT                                                                                                                                                                                    | : | Tk.8,01,000                                                                              |
| Financing                                                                                                                                                                                                  | : | Self Tk.6,01,000 (from existing business)<br>Required Investment Tk. 200,000 (as equity) |
| Present salary/drawings from business                                                                                                                                                                      | : | BDT 10,000 (Ten thousand)                                                                |
| Proposed Salary                                                                                                                                                                                            | : | BDT 11,000 (Eleven thousand)                                                             |
| Proposed Business<br>Implementation Plan<br>(i) % of present gross profit<br>margin<br>(ii) Estimated % of proposed<br>gross profit margin<br>(iii) In future risk mgt. plan<br>(from fire, disaster etc.) | : | On products 20% and Servicing 100%<br>On products 20% and Servicing 100%                 |

# PRESENT & PROPOSED INVESTMENT BREAKDOWN

| Particulars                                                                                   |          |         | Proposed | Total    |  |
|-----------------------------------------------------------------------------------------------|----------|---------|----------|----------|--|
| Existing                                                                                      | Proposed | (BDT)   | (BDT)    | (BDT)    |  |
| Investment in products (Shallow Machine<br>Parts,Angle, Pati,Rod,Platbar,Plain Sheet<br>etc.) | 366,000  | 200,000 | 566,000  |          |  |
| Investment in Machineries (Lath Machine<br>Machine-1,Weight Machine-1 & dril Machi            | 206,000  |         | 206,000  |          |  |
| Cash in hand                                                                                  |          |         | -        | 42,000   |  |
| Advance for Shop                                                                              |          |         | -        | 16,000   |  |
| Debtors (Since May, 2016 to at present)                                                       |          |         | -        | 25,000   |  |
| Creditors (Since May 2016 to at present)                                                      |          |         | -        | (55,000) |  |
| GB loan outstanding                                                                           |          |         |          | (5,000)  |  |
| Decoration (fixture and fittings)                                                             |          |         | -        | 6,000    |  |
| Total Cap                                                                                     | 601,000  | 200,000 | 801,000  |          |  |