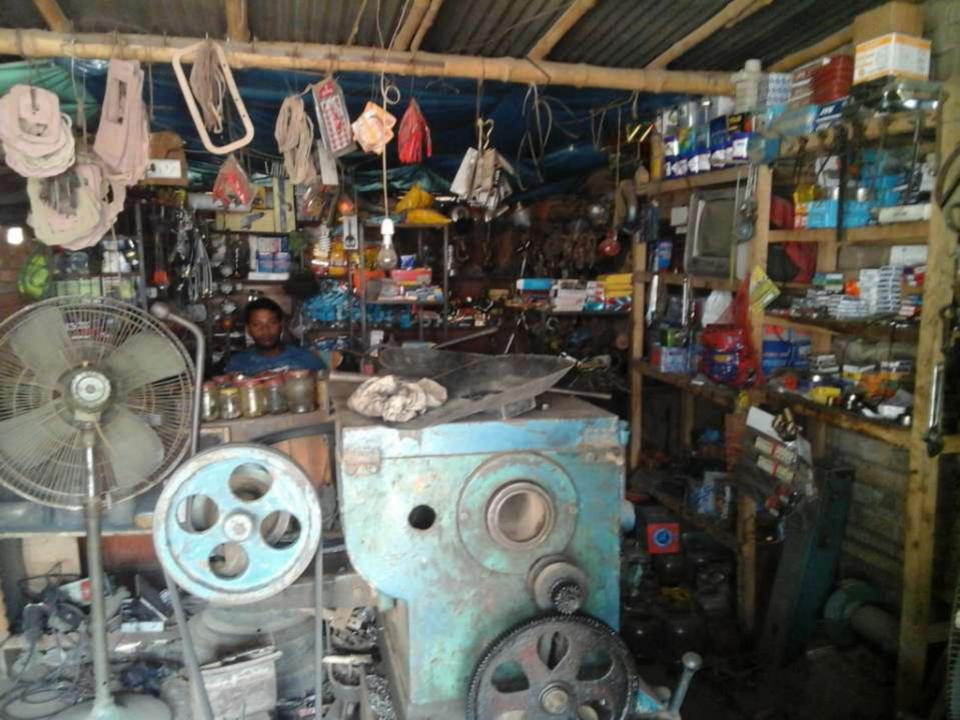

# **PROPOSED NOBIN UDYOKTA BUSINESS INFO**

| Business Name                                                                                                                                                                                              | : | Bhai Bhai Engineering Workshop.                                                          |
|------------------------------------------------------------------------------------------------------------------------------------------------------------------------------------------------------------|---|------------------------------------------------------------------------------------------|
| Address/ Location                                                                                                                                                                                          | : | Boroghasi bazar, Chapainawabganj.                                                        |
| Total Investment in BDT                                                                                                                                                                                    | : | Tk.8,01,000                                                                              |
| Financing                                                                                                                                                                                                  | : | Self Tk.6,01,000 (from existing business)<br>Required Investment Tk. 200,000 (as equity) |
| Present salary/drawings from business                                                                                                                                                                      | : | BDT 10,000 (Ten thousand)                                                                |
| Proposed Salary                                                                                                                                                                                            | : | BDT 11,000 (Eleven thousand)                                                             |
| Proposed Business<br>Implementation Plan<br>(i) % of present gross profit<br>margin<br>(ii) Estimated % of proposed<br>gross profit margin<br>(iii) In future risk mgt. plan<br>(from fire, disaster etc.) | : | On products 20% and Servicing 100%<br>On products 20% and Servicing 100%                 |

# PRESENT & PROPOSED INVESTMENT BREAKDOWN

| Particulars                                                                                   |          |         | Proposed | Total    |  |
|-----------------------------------------------------------------------------------------------|----------|---------|----------|----------|--|
| Existing                                                                                      | Proposed | (BDT)   | (BDT)    | (BDT)    |  |
| Investment in products (Shallow Machine<br>Parts,Angle, Pati,Rod,Platbar,Plain Sheet<br>etc.) | 366,000  | 200,000 | 566,000  |          |  |
| Investment in Machineries (Lath Machine<br>Machine-1,Weight Machine-1 & dril Machi            | 206,000  |         | 206,000  |          |  |
| Cash in hand                                                                                  |          |         | -        | 42,000   |  |
| Advance for Shop                                                                              |          |         | -        | 16,000   |  |
| Debtors (Since May, 2016 to at present)                                                       |          |         | -        | 25,000   |  |
| Creditors (Since May 2016 to at present)                                                      |          |         | -        | (55,000) |  |
| GB loan outstanding                                                                           |          |         |          | (5,000)  |  |
| Decoration (fixture and fittings)                                                             |          |         | -        | 6,000    |  |
| Total Cap                                                                                     | 601,000  | 200,000 | 801,000  |          |  |