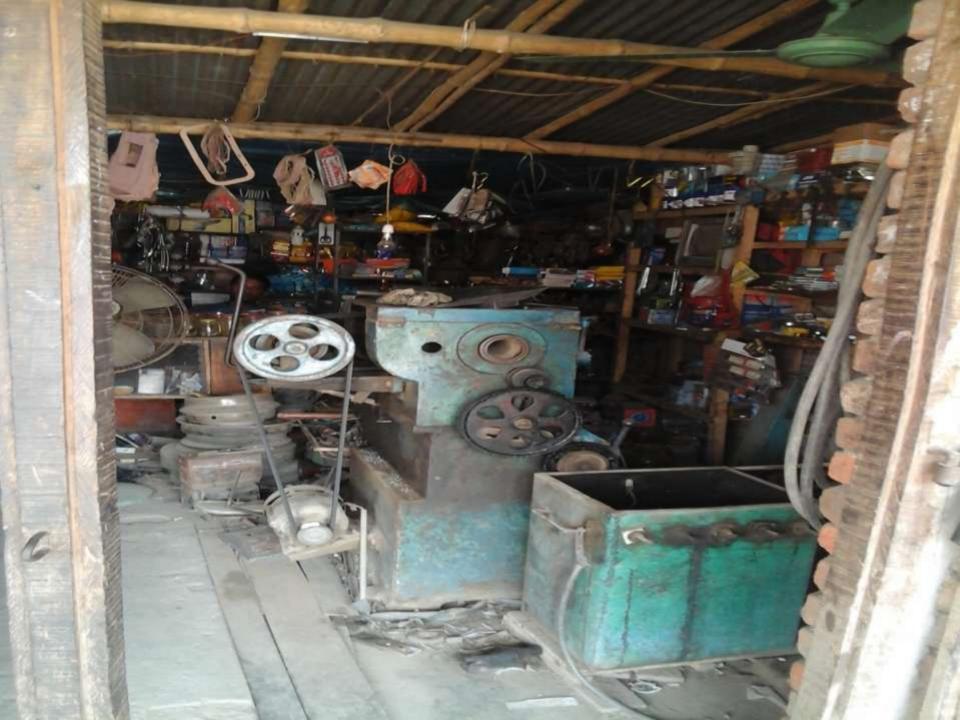

# **PROPOSED NOBIN UDYOKTA BUSINESS INFO**

| Business Name                                                                                                                                                                                              | : | Bhai Bhai Engineering Workshop.                                                          |
|------------------------------------------------------------------------------------------------------------------------------------------------------------------------------------------------------------|---|------------------------------------------------------------------------------------------|
| Address/ Location                                                                                                                                                                                          | : | Boroghasi bazar, Chapainawabganj.                                                        |
| Total Investment in BDT                                                                                                                                                                                    | : | Tk.8,01,000                                                                              |
| Financing                                                                                                                                                                                                  | : | Self Tk.6,01,000 (from existing business)<br>Required Investment Tk. 200,000 (as equity) |
| Present salary/drawings from business                                                                                                                                                                      | : | BDT 10,000 (Ten thousand)                                                                |
| Proposed Salary                                                                                                                                                                                            | : | BDT 11,000 (Eleven thousand)                                                             |
| Proposed Business<br>Implementation Plan<br>(i) % of present gross profit<br>margin<br>(ii) Estimated % of proposed<br>gross profit margin<br>(iii) In future risk mgt. plan<br>(from fire, disaster etc.) | : | On products 20% and Servicing 100%<br>On products 20% and Servicing 100%                 |

# PRESENT & PROPOSED INVESTMENT BREAKDOWN

| Particulars                                                                                   |          |         | Proposed | Total    |  |
|-----------------------------------------------------------------------------------------------|----------|---------|----------|----------|--|
| Existing                                                                                      | Proposed | (BDT)   | (BDT)    | (BDT)    |  |
| Investment in products (Shallow Machine<br>Parts,Angle, Pati,Rod,Platbar,Plain Sheet<br>etc.) | 366,000  | 200,000 | 566,000  |          |  |
| Investment in Machineries (Lath Machine<br>Machine-1,Weight Machine-1 & dril Machi            | 206,000  |         | 206,000  |          |  |
| Cash in hand                                                                                  |          |         | -        | 42,000   |  |
| Advance for Shop                                                                              |          |         | -        | 16,000   |  |
| Debtors (Since May, 2016 to at present)                                                       |          |         | -        | 25,000   |  |
| Creditors (Since May 2016 to at present)                                                      |          |         | -        | (55,000) |  |
| GB loan outstanding                                                                           |          |         |          | (5,000)  |  |
| Decoration (fixture and fittings)                                                             |          |         | -        | 6,000    |  |
| Total Cap                                                                                     | 601,000  | 200,000 | 801,000  |          |  |