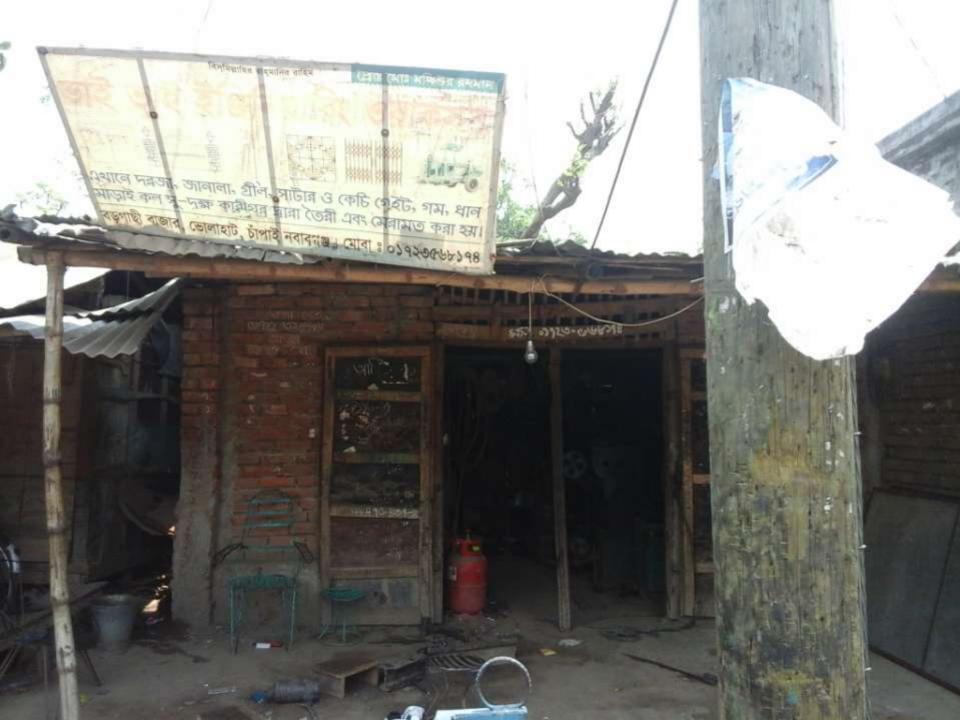

# **PROPOSED NOBIN UDYOKTA BUSINESS INFO**

| Business Name                                                                                                                                                                                              | : | Bhai Bhai Engineering Workshop.                                                          |
|------------------------------------------------------------------------------------------------------------------------------------------------------------------------------------------------------------|---|------------------------------------------------------------------------------------------|
| Address/ Location                                                                                                                                                                                          | : | Boroghasi bazar, Chapainawabganj.                                                        |
| Total Investment in BDT                                                                                                                                                                                    | : | Tk.8,01,000                                                                              |
| Financing                                                                                                                                                                                                  | : | Self Tk.6,01,000 (from existing business)<br>Required Investment Tk. 200,000 (as equity) |
| Present salary/drawings from business                                                                                                                                                                      | : | BDT 10,000 (Ten thousand)                                                                |
| Proposed Salary                                                                                                                                                                                            | : | BDT 11,000 (Eleven thousand)                                                             |
| Proposed Business<br>Implementation Plan<br>(i) % of present gross profit<br>margin<br>(ii) Estimated % of proposed<br>gross profit margin<br>(iii) In future risk mgt. plan<br>(from fire, disaster etc.) | : | On products 20% and Servicing 100%<br>On products 20% and Servicing 100%                 |