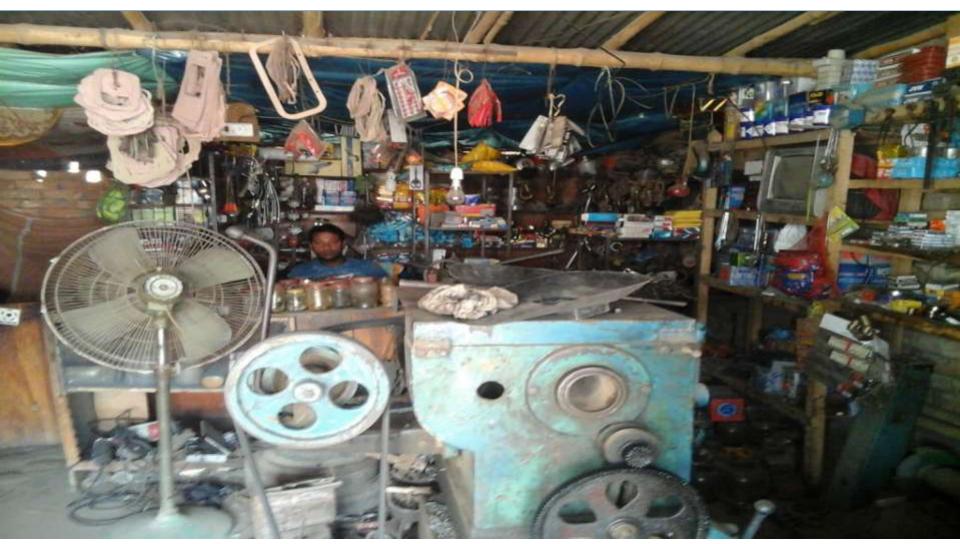

# **PROPOSED NOBIN UDYOKTA BUSINESS INFO**

| Business Name                                                                                                                                                                                              | : | Bhai Bhai Engineering Workshop.                                                          |
|------------------------------------------------------------------------------------------------------------------------------------------------------------------------------------------------------------|---|------------------------------------------------------------------------------------------|
| Address/ Location                                                                                                                                                                                          | : | Boroghasi bazar, Chapainawabganj.                                                        |
| Total Investment in BDT                                                                                                                                                                                    | : | Tk.8,01,000                                                                              |
| Financing                                                                                                                                                                                                  | : | Self Tk.6,01,000 (from existing business)<br>Required Investment Tk. 200,000 (as equity) |
| Present salary/drawings from business                                                                                                                                                                      | : | BDT 10,000 (Ten thousand)                                                                |
| Proposed Salary                                                                                                                                                                                            | : | BDT 11,000 (Eleven thousand)                                                             |
| Proposed Business<br>Implementation Plan<br>(i) % of present gross profit<br>margin<br>(ii) Estimated % of proposed<br>gross profit margin<br>(iii) In future risk mgt. plan<br>(from fire, disaster etc.) | : | On products 20% and Servicing 100%<br>On products 20% and Servicing 100%                 |

# PRESENT & PROPOSED INVESTMENT BREAKDOWN

| Particulars                                                                                   |          |         | Proposed | Total    |  |
|-----------------------------------------------------------------------------------------------|----------|---------|----------|----------|--|
| Existing                                                                                      | Proposed | (BDT)   | (BDT)    | (BDT)    |  |
| Investment in products (Shallow Machine<br>Parts,Angle, Pati,Rod,Platbar,Plain Sheet<br>etc.) | 366,000  | 200,000 | 566,000  |          |  |
| Investment in Machineries (Lath Machine<br>Machine-1,Weight Machine-1 & dril Machi            | 206,000  |         | 206,000  |          |  |
| Cash in hand                                                                                  |          |         | -        | 42,000   |  |
| Advance for Shop                                                                              |          |         | -        | 16,000   |  |
| Debtors (Since May, 2016 to at present)                                                       |          |         | -        | 25,000   |  |
| Creditors (Since May 2016 to at present)                                                      |          |         | -        | (55,000) |  |
| GB loan outstanding                                                                           |          |         |          | (5,000)  |  |
| Decoration (fixture and fittings)                                                             |          |         | -        | 6,000    |  |
| Total Cap                                                                                     | 601,000  | 200,000 | 801,000  |          |  |