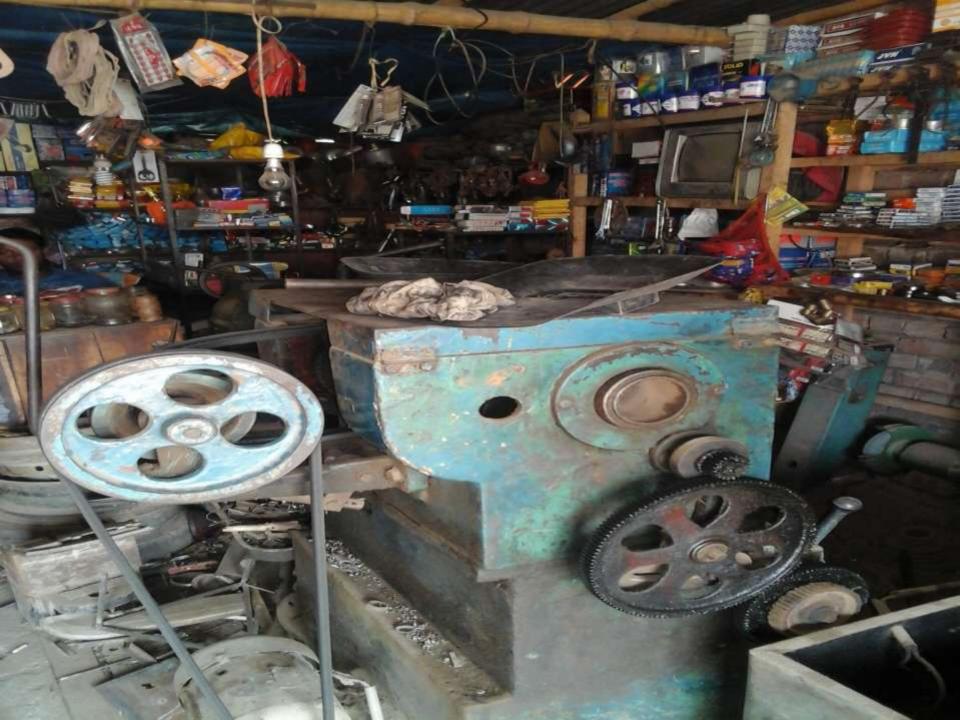

# **PROPOSED NOBIN UDYOKTA BUSINESS INFO**

| Business Name                                                                                                                                                                                              | : | Bhai Bhai Engineering Workshop.                                                          |
|------------------------------------------------------------------------------------------------------------------------------------------------------------------------------------------------------------|---|------------------------------------------------------------------------------------------|
| Address/ Location                                                                                                                                                                                          | : | Boroghasi bazar, Chapainawabganj.                                                        |
| Total Investment in BDT                                                                                                                                                                                    | : | Tk.8,01,000                                                                              |
| Financing                                                                                                                                                                                                  | : | Self Tk.6,01,000 (from existing business)<br>Required Investment Tk. 200,000 (as equity) |
| Present salary/drawings from business                                                                                                                                                                      | : | BDT 10,000 (Ten thousand)                                                                |
| Proposed Salary                                                                                                                                                                                            | : | BDT 11,000 (Eleven thousand)                                                             |
| Proposed Business<br>Implementation Plan<br>(i) % of present gross profit<br>margin<br>(ii) Estimated % of proposed<br>gross profit margin<br>(iii) In future risk mgt. plan<br>(from fire, disaster etc.) | : | On products 20% and Servicing 100%<br>On products 20% and Servicing 100%                 |

# PRESENT & PROPOSED INVESTMENT BREAKDOWN

| Particulars                                                                                   |          |         | Proposed | Total    |  |
|-----------------------------------------------------------------------------------------------|----------|---------|----------|----------|--|
| Existing                                                                                      | Proposed | (BDT)   | (BDT)    | (BDT)    |  |
| Investment in products (Shallow Machine<br>Parts,Angle, Pati,Rod,Platbar,Plain Sheet<br>etc.) | 366,000  | 200,000 | 566,000  |          |  |
| Investment in Machineries (Lath Machine<br>Machine-1,Weight Machine-1 & dril Machi            | 206,000  |         | 206,000  |          |  |
| Cash in hand                                                                                  |          |         | -        | 42,000   |  |
| Advance for Shop                                                                              |          |         | -        | 16,000   |  |
| Debtors (Since May, 2016 to at present)                                                       |          |         | -        | 25,000   |  |
| Creditors (Since May 2016 to at present)                                                      |          |         | -        | (55,000) |  |
| GB loan outstanding                                                                           |          |         |          | (5,000)  |  |
| Decoration (fixture and fittings)                                                             |          |         | -        | 6,000    |  |
| Total Cap                                                                                     | 601,000  | 200,000 | 801,000  |          |  |