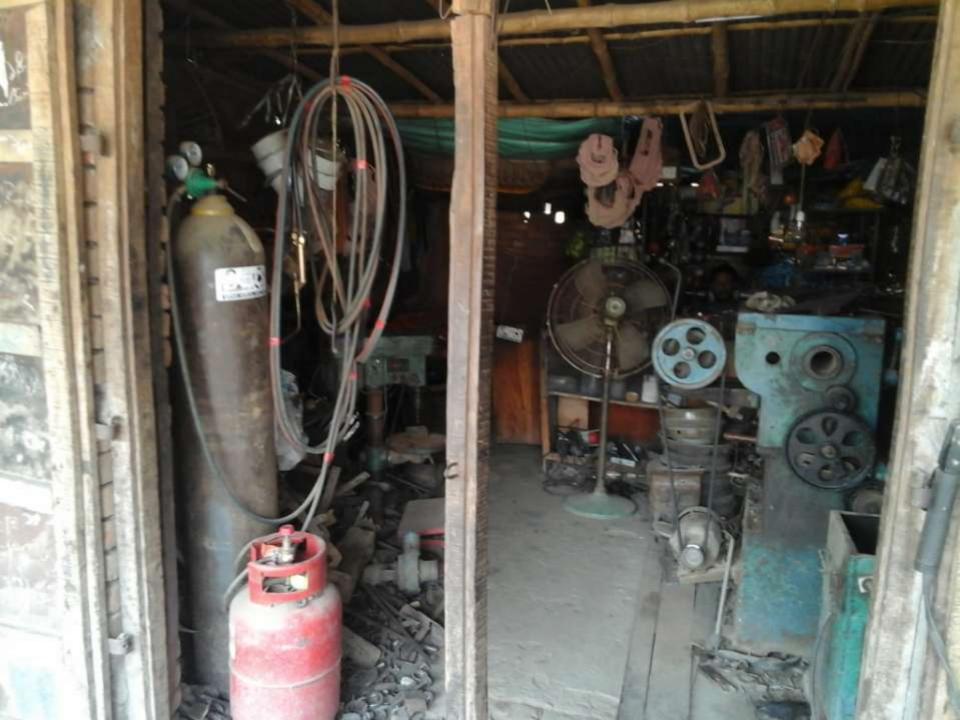

# **PROPOSED NOBIN UDYOKTA BUSINESS INFO**

| Business Name                                                                                                                                                                                              | : | Bhai Bhai Engineering Workshop.                                                          |
|------------------------------------------------------------------------------------------------------------------------------------------------------------------------------------------------------------|---|------------------------------------------------------------------------------------------|
| Address/ Location                                                                                                                                                                                          | : | Boroghasi bazar, Chapainawabganj.                                                        |
| Total Investment in BDT                                                                                                                                                                                    | : | Tk.8,01,000                                                                              |
| Financing                                                                                                                                                                                                  | : | Self Tk.6,01,000 (from existing business)<br>Required Investment Tk. 200,000 (as equity) |
| Present salary/drawings from business                                                                                                                                                                      | : | BDT 10,000 (Ten thousand)                                                                |
| Proposed Salary                                                                                                                                                                                            | : | BDT 11,000 (Eleven thousand)                                                             |
| Proposed Business<br>Implementation Plan<br>(i) % of present gross profit<br>margin<br>(ii) Estimated % of proposed<br>gross profit margin<br>(iii) In future risk mgt. plan<br>(from fire, disaster etc.) | : | On products 20% and Servicing 100%<br>On products 20% and Servicing 100%                 |

# PRESENT & PROPOSED INVESTMENT BREAKDOWN

| Particulars                                                                                   |          |         | Proposed | Total    |  |
|-----------------------------------------------------------------------------------------------|----------|---------|----------|----------|--|
| Existing                                                                                      | Proposed | (BDT)   | (BDT)    | (BDT)    |  |
| Investment in products (Shallow Machine<br>Parts,Angle, Pati,Rod,Platbar,Plain Sheet<br>etc.) | 366,000  | 200,000 | 566,000  |          |  |
| Investment in Machineries (Lath Machine<br>Machine-1,Weight Machine-1 & dril Machi            | 206,000  |         | 206,000  |          |  |
| Cash in hand                                                                                  |          |         | -        | 42,000   |  |
| Advance for Shop                                                                              |          |         | -        | 16,000   |  |
| Debtors (Since May, 2016 to at present)                                                       |          |         | -        | 25,000   |  |
| Creditors (Since May 2016 to at present)                                                      |          |         | -        | (55,000) |  |
| GB loan outstanding                                                                           |          |         |          | (5,000)  |  |
| Decoration (fixture and fittings)                                                             |          |         | -        | 6,000    |  |
| Total Cap                                                                                     | 601,000  | 200,000 | 801,000  |          |  |