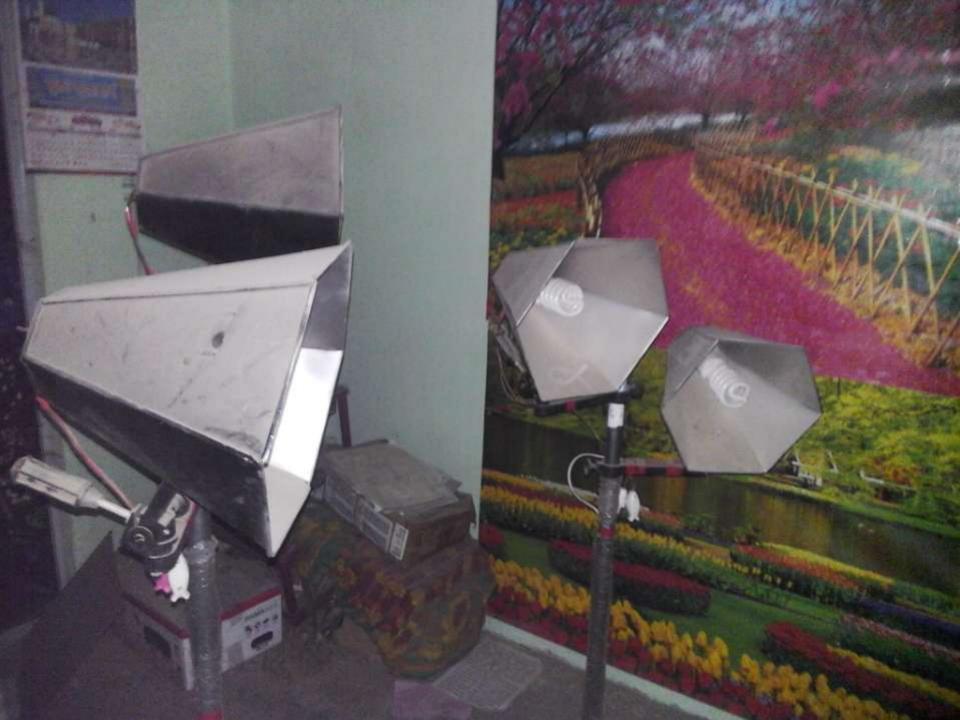

#### PRESENT & PROPOSED INVESTMENT BREAKDOWN

| Partic                                                            | ulars                                                                | Existing<br>Business<br>(BDT) | Proposed<br>(BDT) | Total<br>(BDT) |
|-------------------------------------------------------------------|----------------------------------------------------------------------|-------------------------------|-------------------|----------------|
| Existing                                                          | Proposed                                                             |                               |                   |                |
| Investment in products (mobile set, battery, head phone, mp3 etc) | Investment in products (mobile<br>set, battery, head phone, mp3 etc) | 38,100                        | 50,000            | 88,100         |
| Investment in Equipments                                          |                                                                      | 51,000                        |                   | 51,000         |
| Cash in hand                                                      |                                                                      | 7,200                         |                   | 7,200          |
| Decoration (fixture and fittings)                                 |                                                                      | 2,700                         |                   | 2,700          |
| Advance for shop                                                  |                                                                      | 5,000                         |                   | 5,000          |
| Total C                                                           | apital                                                               | 104,000                       | 50,000            | 154,000        |