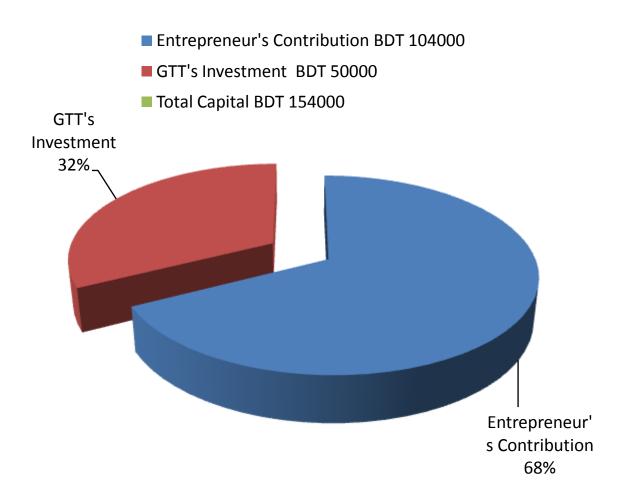

#### PRESENT & PROPOSED INVESTMENT BREAKDOWN

| Partic                                                            | ulars                                                                | Existing<br>Business<br>(BDT) | Proposed<br>(BDT) | Total<br>(BDT) |
|-------------------------------------------------------------------|----------------------------------------------------------------------|-------------------------------|-------------------|----------------|
| Existing                                                          | Proposed                                                             |                               |                   |                |
| Investment in products (mobile set, battery, head phone, mp3 etc) | Investment in products (mobile<br>set, battery, head phone, mp3 etc) | 38,100                        | 50,000            | 88,100         |
| Investment in Equipments                                          |                                                                      | 51,000                        |                   | 51,000         |
| Cash in hand                                                      |                                                                      | 7,200                         |                   | 7,200          |
| Decoration (fixture and fittings)                                 |                                                                      | 2,700                         |                   | 2,700          |
| Advance for shop                                                  |                                                                      | 5,000                         |                   | 5,000          |
| Total C                                                           | apital                                                               | 104,000                       | 50,000            | 154,000        |