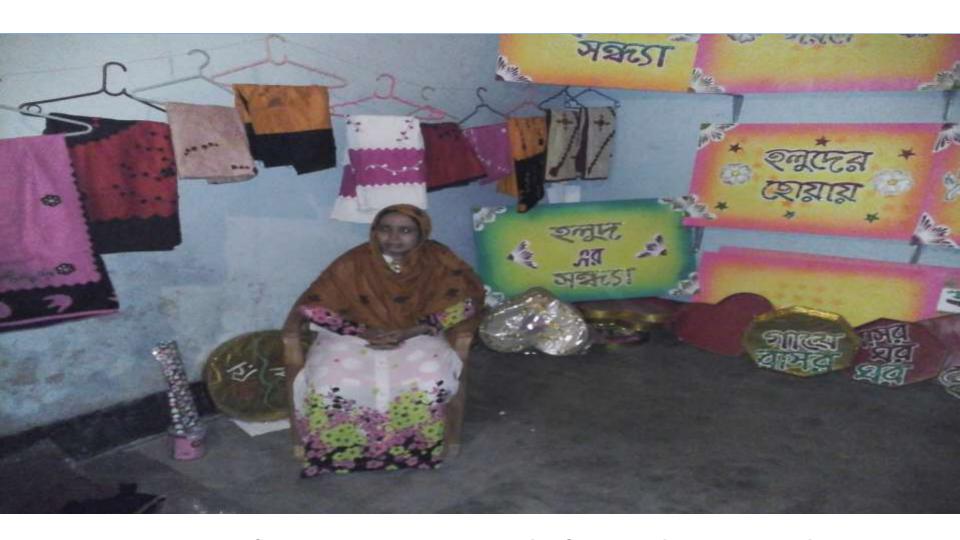

# PROPOSED NOBIN UDYOKTA BUSINESS INFO

| Business Name                                                                                                                                                                            | : | Riyad Silai Ghar                                                                   |
|------------------------------------------------------------------------------------------------------------------------------------------------------------------------------------------|---|------------------------------------------------------------------------------------|
| Address/ Location                                                                                                                                                                        | : | Chapainawabgonj , Comilla.                                                         |
| Total Investment in BDT                                                                                                                                                                  | : | Tk. 176,000                                                                        |
| Financing                                                                                                                                                                                | : | Self Tk. 126,000(from existing business) Required Investment Tk. 50,000(as equity) |
| Present salary/drawings from business                                                                                                                                                    | : | BDT 7,000( Seven thousand )                                                        |
| Proposed Salary                                                                                                                                                                          | : | BDT 8,200 (Eight thousand two hundred )                                            |
| Proposed Business Implementation Plan  (i) % of present gross profit margin  (ii) Estimated % of proposed gross profit margin  (iii) In future risk mgt. plan (from fire, disaster etc.) | : | On products 50%.  On products 50%.                                                 |

### PRESENT & PROPOSED INVESTMENT BREAKDOWN

| Particulars                                                          |                                                                             |         | Proposed<br>(BDT) | Total<br>(BDT) |
|----------------------------------------------------------------------|-----------------------------------------------------------------------------|---------|-------------------|----------------|
| Existing                                                             | Proposed                                                                    |         |                   |                |
| Investment in products (redset kapor, voyal kapor, prime shari, etc) | Investment in products (redset<br>kapor, voyal kapor, prime shari, etc<br>) | 105,650 | 50,000            | 155,650        |
| Investment in Equipments                                             |                                                                             | 1,500   |                   | 1,500          |
| Cash in hand                                                         |                                                                             | 3,500   |                   | 3,500          |
| Decoration (fixture and fittings)                                    |                                                                             | 5,350   |                   | 5,350          |
| Advance for shop                                                     |                                                                             | 10,000  |                   | 10,000         |
| Total C                                                              | apital                                                                      | 126,000 | 50,000            | 176,000        |