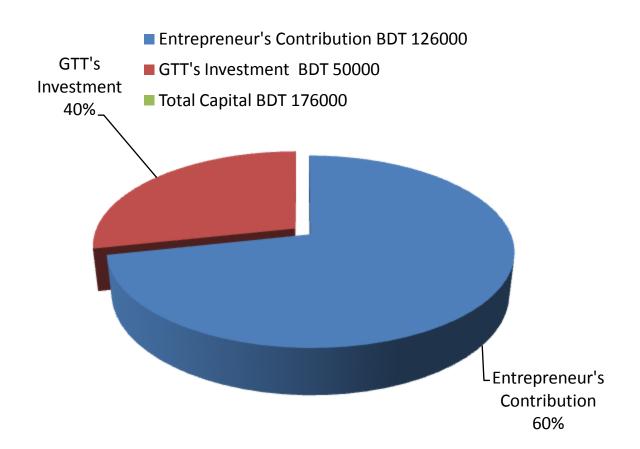

### PRESENT & PROPOSED INVESTMENT BREAKDOWN

| Particulars                                                          |                                                                             |         | Proposed<br>(BDT) | Total<br>(BDT) |
|----------------------------------------------------------------------|-----------------------------------------------------------------------------|---------|-------------------|----------------|
| Existing                                                             | Proposed                                                                    |         |                   |                |
| Investment in products (redset kapor, voyal kapor, prime shari, etc) | Investment in products (redset<br>kapor, voyal kapor, prime shari, etc<br>) | 105,650 | 50,000            | 155,650        |
| Investment in Equipments                                             |                                                                             | 1,500   |                   | 1,500          |
| Cash in hand                                                         |                                                                             | 3,500   |                   | 3,500          |
| Decoration (fixture and fittings)                                    |                                                                             | 5,350   |                   | 5,350          |
| Advance for shop                                                     |                                                                             | 10,000  |                   | 10,000         |
| Total C                                                              | apital                                                                      | 126,000 | 50,000            | 176,000        |