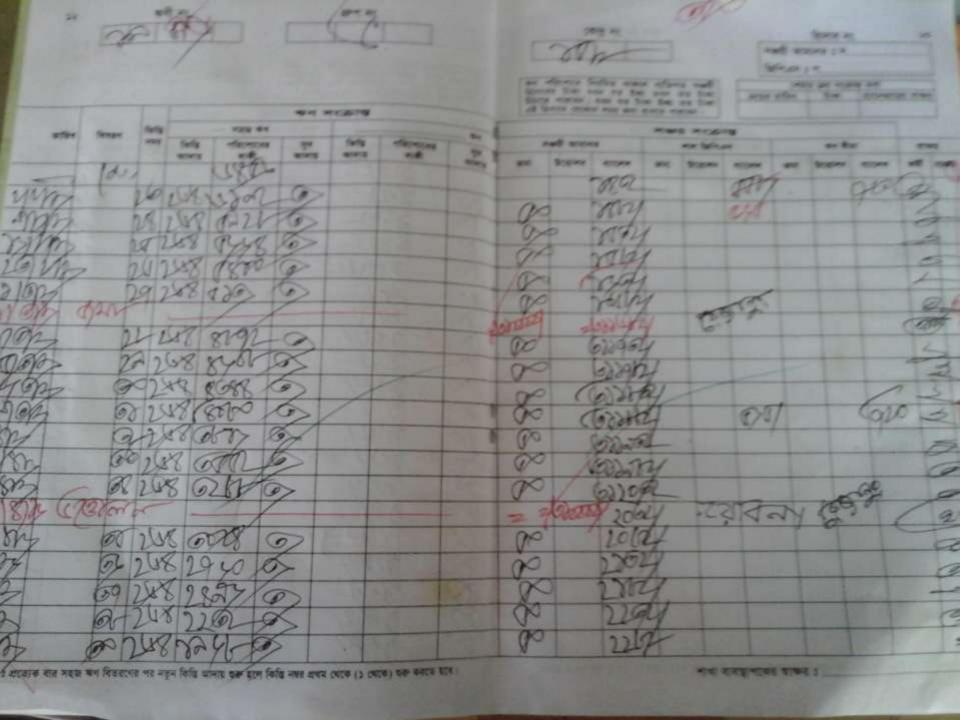

া বেগম

Date of Birth: 10 Dec 1992

ID NO: 19927013721000256

এই কার্ডটি গণপ্রজাতন্ত্রী বাংলাদেশ সরকারের সম্পত্তি। কার্ডটি ব্যবহারকারী ব্যতীত অন্য কোখাও পাওয়া গেলে নিকটপ্ত পোশ্ট অফিনে জমা দেবার জন্য অনুরোধ করা হলো। গ্রাম/রাজা: ইসলামপুর, ডাকঘর বাংগারাড়ী - ৬৩২০, গোমজাপুর,

প্রদানকারী কিউপক্ষের স্বাহ্মর

প্রদানের তারিখ: ২২/০৯/২০১৩



प्रवासकारकी वार्यादम्म प्रवास MATIONAL ID CALLY / STEET MINES MINE



নাম: মোলাঃ বেবিনা বেগম Name: Mst Rebina Begum

वाभी: त्याः नृतन्त इनलाभ মাতা: মৃত হামফুল বেগম

Date of Birth: 09 Dec 1961

ID NO: 7013721521496

এই কার্ডটি গণপ্রজাতন্ত্রী বাংলাদেশ সরকারের সম্পত্তি। কার্ডটি ব্যবহারকারী ব্যতীত অন্য কোথাও পাওয়া গেলে নিকটছ পোষ্ট অফিসে জমা দেয়ার জন্য অনুরোধ করা হলো। ঠিকানা: গ্রাম/রান্তা: বাংগাবাড়ী (ইসলামপুর), ডাকঘর: বাংগাবাড়ী - ৬৩২০,

লোমভাগুর, টাপাইনবাৰগঞ





শমুল্য ৫ ৫ (পাঁচ) টাকা মার " "আন বই হারিছে গেলে বা নই হলে পরিবর্তিত বইতের মূল্য : ৭ (মাত) টাকা মার"

কেন্দ্র বিটিং ছাতা কণের জাকা একরন্ত্রীন জনার জেনে বাংনেজন/সেকেন্দ্র অফিসারের উপস্থিতিতে শাখায় একে জনা বিলয়

শাপ বইসর সামানত রশিদ নিজের কাছে বর্ষক্তার। সংক্ষেত্র কলন। হিসাব পরীকার জনা বাংকে থেকে পাশ বই এখা করা হলে, পাশ বই বাংকে জমা লোমার প্রবর্তী সাত্র দিনের মধ্যে কোছ নিন।





#### সহজ ঝণের পাশ বই

শাখা বাবস্থাপকের স্থামন



### Thank You