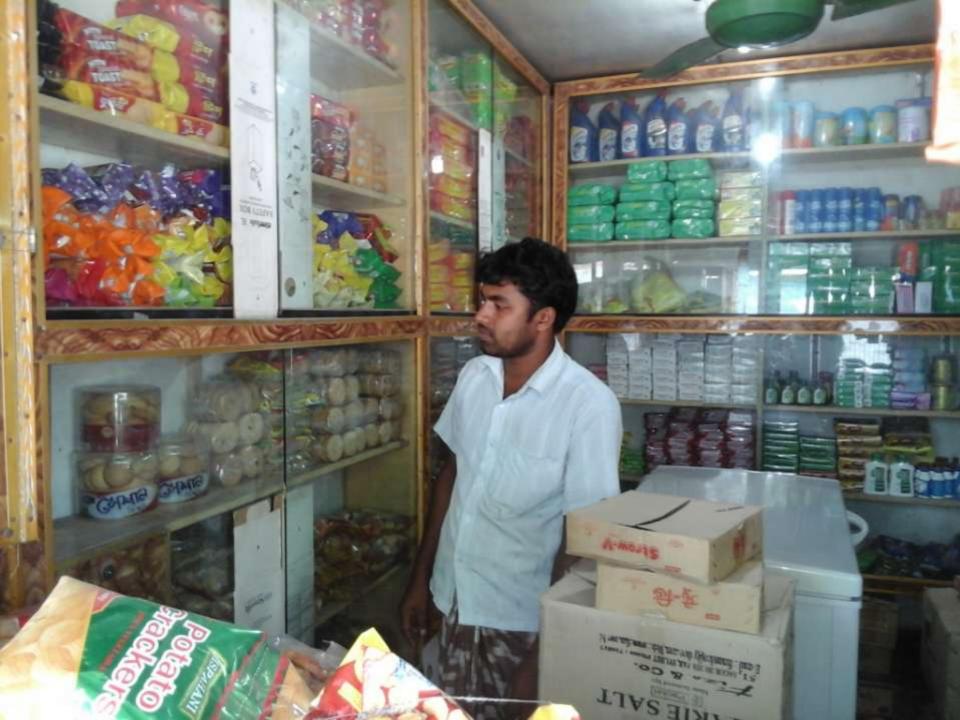

#### Proposed NU Business Name: Trisha Stationary & Photostat

Business Category: General Retail & Wholesale

Business Proposal Identified by: Md. Abdur Rohim, Asst. Officer, Rohonpur Unit,

Chapai Nawabganj

#### PROPOSED NOBIN UDYOKTA BUSINESS INFO

| Business Name                                                                                                                                                                            | : | Trisha Stationary & Photostat                                                         |
|------------------------------------------------------------------------------------------------------------------------------------------------------------------------------------------|---|---------------------------------------------------------------------------------------|
| Address/ Location                                                                                                                                                                        | : | Bangabari Bazar, Gomostapur, Chapai Nawabganj.                                        |
| Total Investment in BDT                                                                                                                                                                  | : | Tk. 611,000                                                                           |
| Financing                                                                                                                                                                                | : | Self Tk. 461,000 (from existing business) Required Investment Tk. 150,000 (as equity) |
| Present salary/drawings from business                                                                                                                                                    | : | BDT 6,500 (Six thousand five hundred)                                                 |
| Proposed Salary                                                                                                                                                                          | : | BDT 7,500 (Seven thousand five hundred)                                               |
| Proposed Business Implementation Plan  (i) % of present gross profit margin  (ii) Estimated % of proposed gross profit margin  (iii) In future risk mgt. plan (from fire, disaster etc.) | : | On products 15% and Photocopy 40%  On products 15% and Photocopy 40%                  |