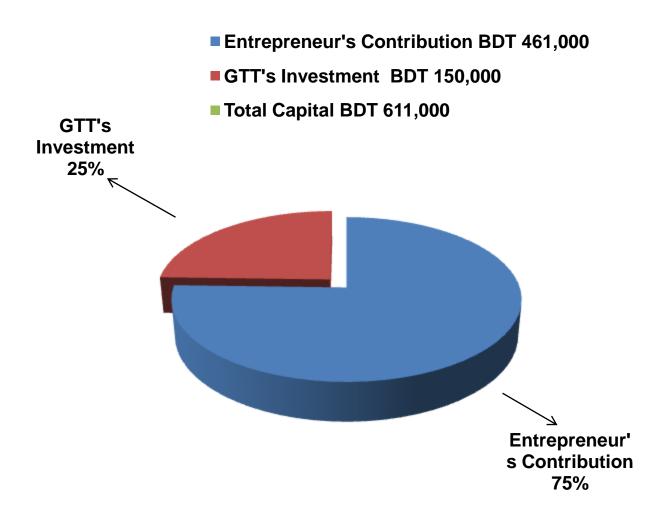

#### PRESENT & PROPOSED INVESTMENT BREAKDOWN

| Particu                                                          | Existing<br>Business                                                                              | Proposed | Total   |         |  |
|------------------------------------------------------------------|---------------------------------------------------------------------------------------------------|----------|---------|---------|--|
| Existing                                                         | Proposed                                                                                          | (BDT)    | (BDT)   | (BDT)   |  |
| · · · · · · · · · · · · · · · · · · ·                            | Investment in products (Different types of stationary item, confectionary item, soft drinks etc.) | 241,725  | 150,000 | 391,725 |  |
| Investment in Machineries, equipmachine, laminating machine, Ref | 135,500                                                                                           | -        | 135,500 |         |  |
| Cash in hand                                                     | 11,625                                                                                            | -        | 11,625  |         |  |
| Advance for Shop                                                 | 26,000                                                                                            | -        | 26,000  |         |  |
| Debtors (Since April, 2016 to at p                               | 1,200                                                                                             | -        | 1,200   |         |  |
| Decoration (fixture and fittings)                                | 44,950                                                                                            |          | 44,950  |         |  |
| Total Ca                                                         | 461,000                                                                                           | 150,000  | 611,000 |         |  |