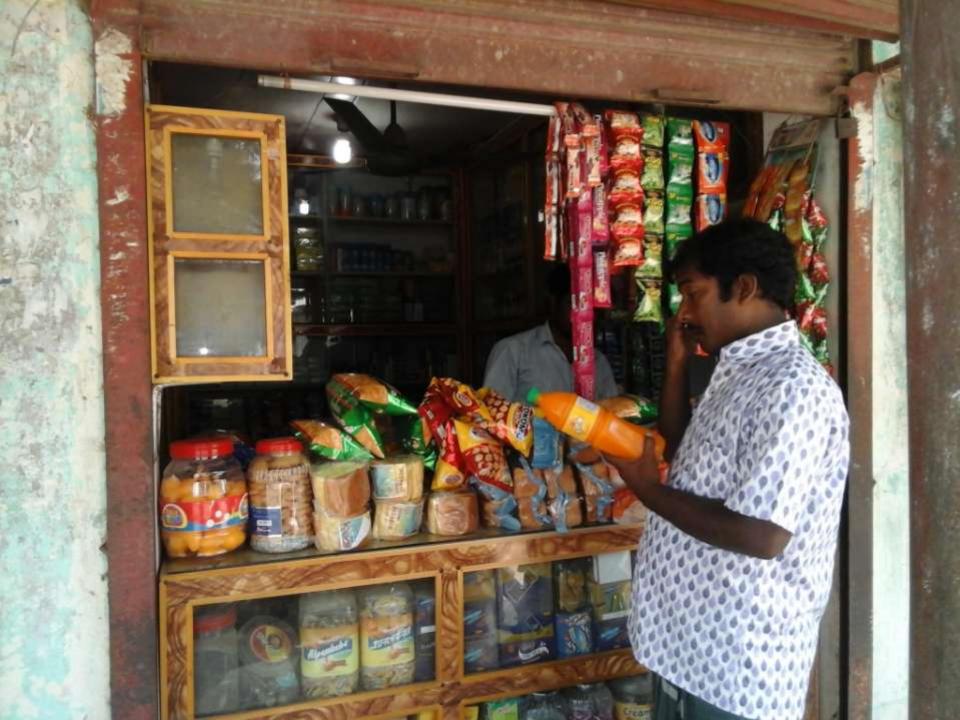

#### Proposed NU Business Name: Trisha Stationary & Photostat

Business Category: General Retail & Wholesale

Business Proposal Identified by: Md. Abdur Rohim, Asst. Officer, Rohonpur Unit,

Chapai Nawabganj

#### PROPOSED NOBIN UDYOKTA BUSINESS INFO

| Business Name                                                                                                                                                                            | : | Trisha Stationary & Photostat                                                         |
|------------------------------------------------------------------------------------------------------------------------------------------------------------------------------------------|---|---------------------------------------------------------------------------------------|
| Address/ Location                                                                                                                                                                        | : | Bangabari Bazar, Gomostapur, Chapai Nawabganj.                                        |
| Total Investment in BDT                                                                                                                                                                  | : | Tk. 611,000                                                                           |
| Financing                                                                                                                                                                                | : | Self Tk. 461,000 (from existing business) Required Investment Tk. 150,000 (as equity) |
| Present salary/drawings from business                                                                                                                                                    | : | BDT 6,500 (Six thousand five hundred)                                                 |
| Proposed Salary                                                                                                                                                                          | : | BDT 7,500 (Seven thousand five hundred)                                               |
| Proposed Business Implementation Plan  (i) % of present gross profit margin  (ii) Estimated % of proposed gross profit margin  (iii) In future risk mgt. plan (from fire, disaster etc.) | : | On products 15% and Photocopy 40%  On products 15% and Photocopy 40%                  |