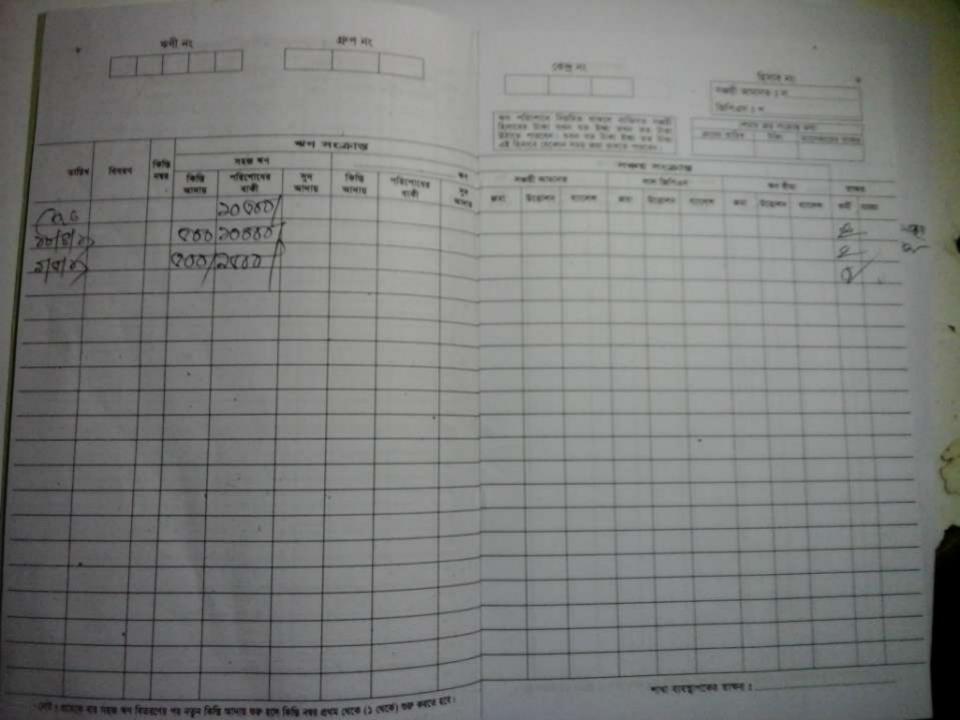

### BRIEF HISTORY OF GB LOAN UTILIZATION BY FAMILY

- Mst. Jorina Begum is a GB member April 30, 2002 at first she took GB loan BDT 5,000 (Five thousand).
- Successively several times she utilized GB loan for purchasing cows and household purposes.
- Finally GB loan helped her to improve economic condition and livelihood.