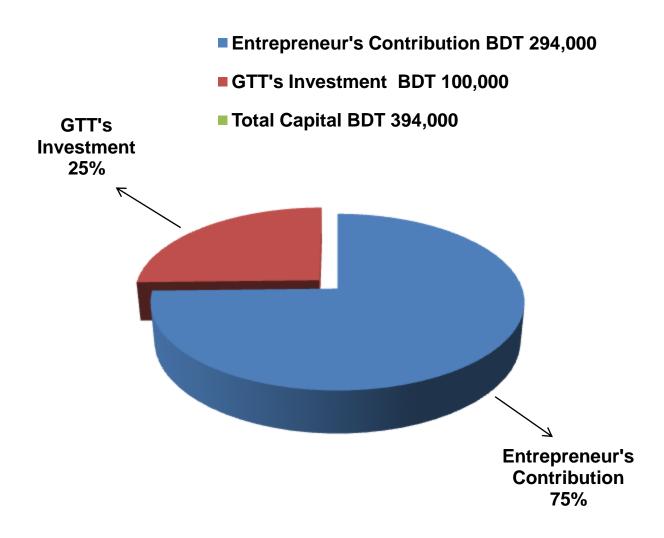

#### PRESENT & PROPOSED INVESTMENT BREAKDOWN

| Particula                                                                                         | Existing                                                               |                   | Total             |                |  |
|---------------------------------------------------------------------------------------------------|------------------------------------------------------------------------|-------------------|-------------------|----------------|--|
| Existing                                                                                          | Proposed                                                               | Business<br>(BDT) | Proposed<br>(BDT) | Total<br>(BDT) |  |
| Investment in products (Gauge cloth, scarf, three pieces, thread etc.)                            | Investment in products (Gauge cloth, scarf, three pieces, thread etc.) | 190,000           | 100,000           | 290,000        |  |
| Investment in Machineries, equip machine - 5 pieces, embroidery m sewing accessories and fan etc) | 70,450                                                                 | -                 | 70,450            |                |  |
| Cash in hand                                                                                      | 2,550                                                                  | -                 | 2,550             |                |  |
| Debtors (Since April, 2016 to at p                                                                | 29,300                                                                 | -                 | 29,300            |                |  |
| Decoration (fixture and fittings)                                                                 | 1,700                                                                  |                   | 1,700             |                |  |
| Total Capi                                                                                        | 294,000                                                                | 100,000           | 394,000           |                |  |

### SOURCE OF FINANCE