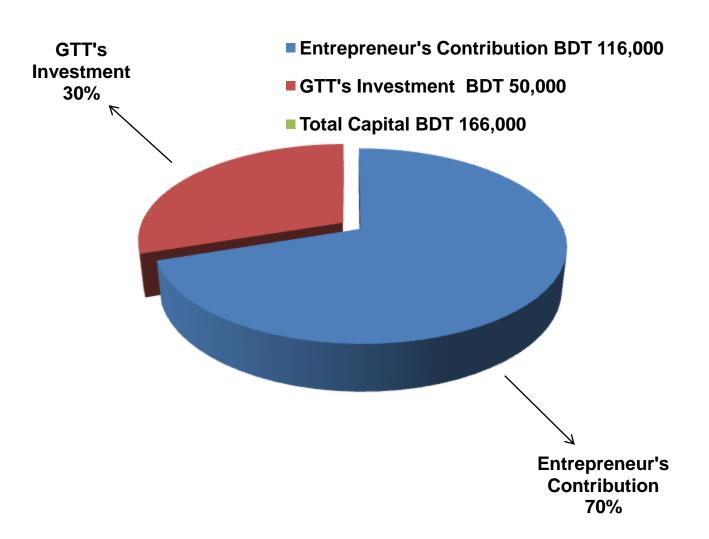

#### PRESENT & PROPOSED INVESTMENT BREAKDOWN

| Pa                           | rticulars                                                                                                 | Existing<br>Business<br>(BDT) | Proposed<br>(BDT) | Total<br>(BDT) |
|------------------------------|-----------------------------------------------------------------------------------------------------------|-------------------------------|-------------------|----------------|
| Existing                     | Proposed                                                                                                  |                               | , ,               |                |
| 1 -                          | Investment in products (Different types of grocery item, confectionary item and fruits, soft drinks etc.) | 25,122                        | 50,000            | 75,122         |
| Investment in equipment (    | Refrigerator, weight machine,                                                                             |                               |                   |                |
| fan, light etc.)             |                                                                                                           | 27,500                        |                   | 27,500         |
| Cash in hand                 |                                                                                                           | 11,428                        | -                 | 11,428         |
| Advance for Shop             |                                                                                                           |                               |                   |                |
|                              |                                                                                                           | 50,000                        | -                 | 50,000         |
| Decoration (Fixture & Fittir | ngs)                                                                                                      | 1,950                         | -                 | 1,950          |
| Total Capital                |                                                                                                           | 116,000                       | 50,000            | 166,000        |