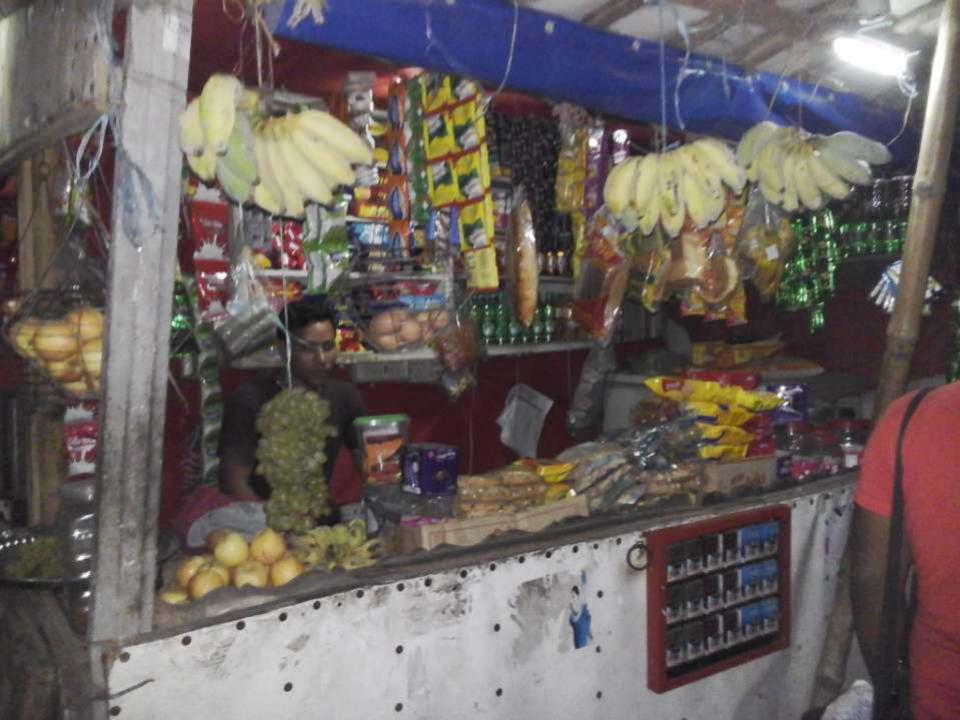

#### PROPOSED NOBIN UDYOKTA BUSINESS INFO

| Business Name                                                                                                                                                                         | : | Nizhum Store                                                                         |
|---------------------------------------------------------------------------------------------------------------------------------------------------------------------------------------|---|--------------------------------------------------------------------------------------|
| Address/ Location                                                                                                                                                                     | : | Tetul Mur, Mukta hall road Rohonpur, Chapai Nawabganj.                               |
| Total Investment in BDT                                                                                                                                                               | : | Tk. 166,000                                                                          |
| Financing                                                                                                                                                                             | : | Self Tk. 116,000 (from existing business) Required Investment Tk. 50,000 (as equity) |
| Present salary/drawings from business                                                                                                                                                 | : | BDT 5,000 (Five thousand)                                                            |
| Proposed Salary                                                                                                                                                                       | : | BDT 6,000 (Six thousand)                                                             |
| Proposed Business Implementation Plan (i) % of present gross profit margin (ii) Estimated % of proposed gross profit margin (iii) In future risk mgt. plan (from fire, disaster etc.) | : | On products 15%  On products 15%                                                     |

#### INFO ON EXISTING BUSINESS OPERATIONS

| Doutionland                                  |       | EB (BDT) |         |
|----------------------------------------------|-------|----------|---------|
| Particulars Particulars                      | Daily | Monthly  | Yearly  |
| Sales income from products                   | 2,800 | 78,400   | 940,800 |
| Less: Cost of sales of products (Product     |       |          |         |
| Purchase)                                    | 2,380 | 66,640   | 799,680 |
| Gross Profit (C) [C=(A-B)]                   | 420   | 11,760   | 141,120 |
| Less: Operating Cost:                        |       |          |         |
| Electricity bill                             |       | 700      | 8,400   |
| Night Guard bill                             |       | 50       | 600     |
| Shop rent                                    |       | 1,500    | 18,000  |
| Mobile bill                                  |       | 300      | 3,600   |
| Conveyance bill                              |       | 300      | 3,600   |
| Present Salary (Family & Self)               |       | 5,000    | 60,000  |
| Other Cost (stationary & Entertainment etc.) |       | 1,000    | 12,000  |
| Non Cash Item:                               |       | ,        | ,       |
| Depreciation Expenses                        |       | 360      | 4,320   |
| Total Operating Cost (D)                     |       | 9,210    | 110,520 |
| Net Profit (C-D):                            |       | 2,550    | 30,600  |