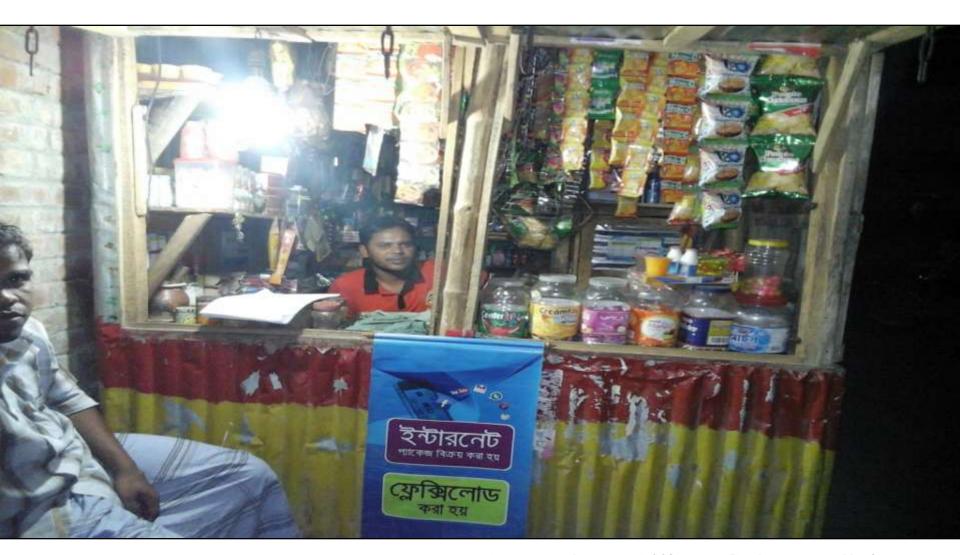

## Pictures

### PROPOSED NOBIN UDYOKTA BUSINESS INFO

| Business Name                                                                                                                                                                            | : | Faruk Store                                                                         |
|------------------------------------------------------------------------------------------------------------------------------------------------------------------------------------------|---|-------------------------------------------------------------------------------------|
| Address/ Location                                                                                                                                                                        | : | Bangabari, Gomostapur, Chapai Nawabganj.                                            |
| Total Investment in BDT                                                                                                                                                                  | : | Tk. 137,900                                                                         |
| Financing                                                                                                                                                                                | : | Self Tk. 87,900 (from existing business) Required Investment Tk. 50,000 (as equity) |
| Present salary/drawings from business                                                                                                                                                    | : | BDT 4,500 (Four thousand five hundred)                                              |
| Proposed Salary                                                                                                                                                                          | : | BDT 5,000 (Five thousand)                                                           |
| Proposed Business Implementation Plan  (i) % of present gross profit margin  (ii) Estimated % of proposed gross profit margin  (iii) In future risk mgt. plan (from fire, disaster etc.) | : | On products 15% & Mobile Recharge 100%  On products 15% & Mobile Recharge 100%      |