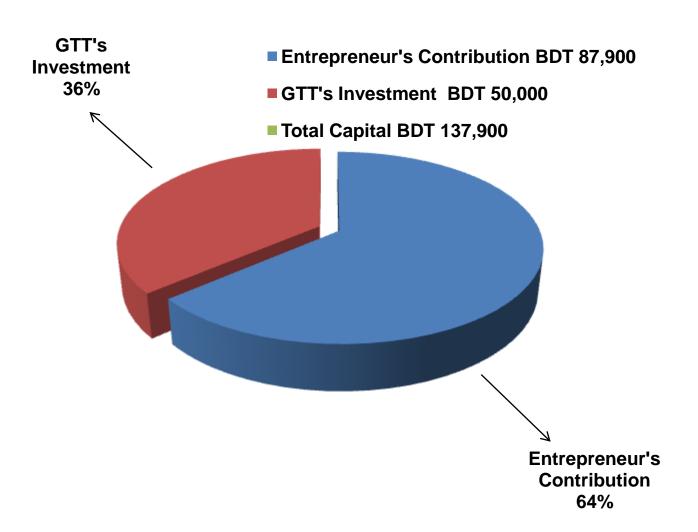

#### PRESENT & PROPOSED INVESTMENT BREAKDOWN

| Partice                                   | Existing<br>Business<br>(BDT) | Proposed<br>(BDT) | Total<br>(BDT) |        |  |
|-------------------------------------------|-------------------------------|-------------------|----------------|--------|--|
| Existing                                  | Proposed                      | (33.)             | (33.)          |        |  |
| Investment in products                    | Investment in products        |                   |                |        |  |
| (Different types of grocery               | (Different types of grocery   |                   |                |        |  |
| item and confectionary item               | item and Confectionary        | 35,802            | 30,000         | 65,802 |  |
| etc.)                                     | item etc.)                    |                   |                |        |  |
| Investment in Mobile Recharg              | ge (flexiload etc.)           |                   |                |        |  |
|                                           |                               | 15,000            | 20,000         | 35,000 |  |
| Investment in equipment (Far              | 4,750                         | -                 | 4,750          |        |  |
| Cash in hand                              |                               |                   |                |        |  |
|                                           | 5,894                         | , 1               | 5,894          |        |  |
| Debtors (Since April, 2016 to             | ,                             |                   | ·              |        |  |
|                                           | 4,304                         | _                 | 4,304          |        |  |
| Advance for Shop                          |                               |                   |                |        |  |
|                                           |                               | 20,000            | -              | 20,000 |  |
| <b>Decoration (Fixture &amp; Fittings</b> |                               |                   |                |        |  |
|                                           | ·                             | 2,150             | _              | 2,150  |  |
| Total Capital                             | 87,900                        | 50,000            | 137,900        |        |  |