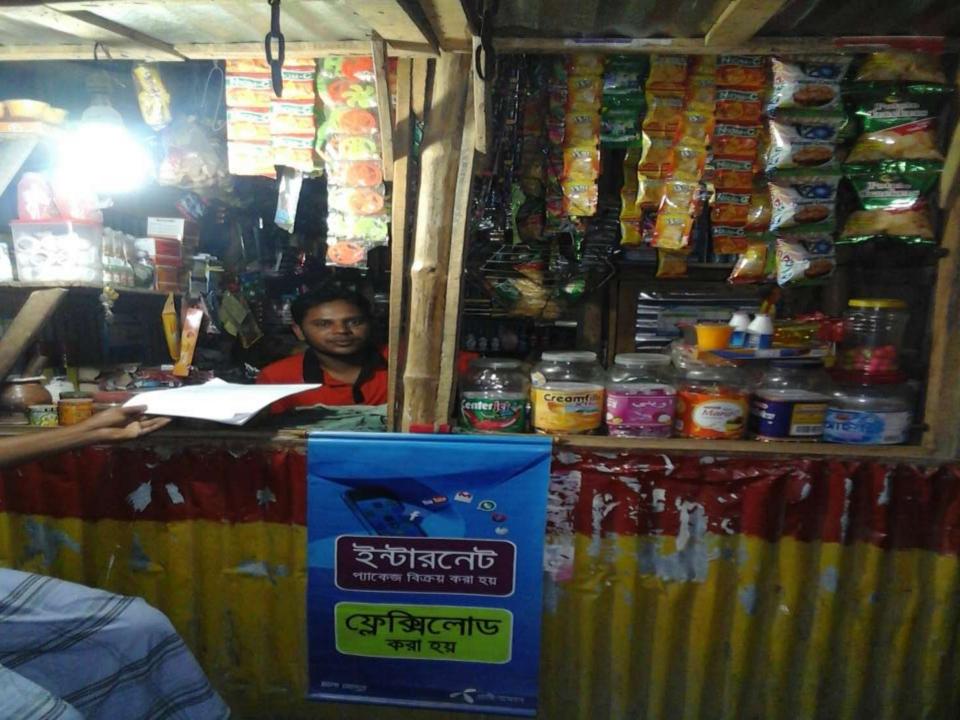

## Pictures

### PROPOSED NOBIN UDYOKTA BUSINESS INFO

| Business Name                                                                                                                                                                            | : | Faruk Store                                                                         |
|------------------------------------------------------------------------------------------------------------------------------------------------------------------------------------------|---|-------------------------------------------------------------------------------------|
| Address/ Location                                                                                                                                                                        | : | Bangabari, Gomostapur, Chapai Nawabganj.                                            |
| Total Investment in BDT                                                                                                                                                                  | : | Tk. 137,900                                                                         |
| Financing                                                                                                                                                                                | : | Self Tk. 87,900 (from existing business) Required Investment Tk. 50,000 (as equity) |
| Present salary/drawings from business                                                                                                                                                    | : | BDT 4,500 (Four thousand five hundred)                                              |
| Proposed Salary                                                                                                                                                                          | : | BDT 5,000 (Five thousand)                                                           |
| Proposed Business Implementation Plan  (i) % of present gross profit margin  (ii) Estimated % of proposed gross profit margin  (iii) In future risk mgt. plan (from fire, disaster etc.) | : | On products 15% & Mobile Recharge 100%  On products 15% & Mobile Recharge 100%      |