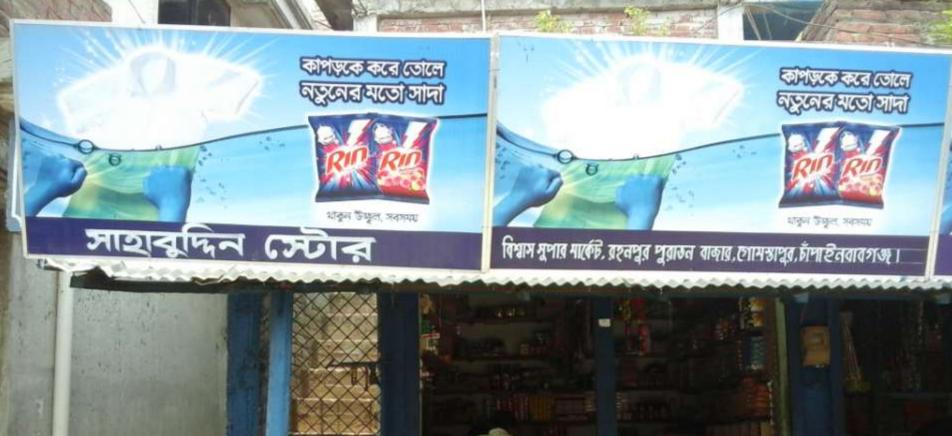

#### Proposed NU Business Name : Sahabuddin Store

Business Category: General Retail & Wholesale

Business Proposal Identified by: Md. Abdur Rohim, Asst. Officer, Rohonpur Unit,

Chapai Nawabganj

Business Proposal Prepared by: Fahina Yesmin Happy

### PROPOSED NOBIN UDYOKTA BUSINESS INFO

| Business Name                                                                                                                                                                         | : | Sahabuddin Store                                                                      |
|---------------------------------------------------------------------------------------------------------------------------------------------------------------------------------------|---|---------------------------------------------------------------------------------------|
| Address/ Location                                                                                                                                                                     |   | Biswas Supar Market, Rohonpur boro bazar, Chapai<br>Nawabganj.                        |
| Total Investment in BDT                                                                                                                                                               | : | Tk. 299,000                                                                           |
| Financing                                                                                                                                                                             | : | Self Tk. 199,000 (from existing business) Required Investment Tk. 100,000 (as equity) |
| Present salary/drawings from business                                                                                                                                                 | : | BDT 6,000 (Six thousand)                                                              |
| Proposed Salary                                                                                                                                                                       | : | BDT 8,000 (Eight thousand)                                                            |
| Proposed Business Implementation Plan (i) % of present gross profit margin (ii) Estimated % of proposed gross profit margin (iii) In future risk mgt. plan (from fire, disaster etc.) | : | On an avearge10% (Retail & Wholesale)  On an avearge10% (Retail & Wholesale)          |