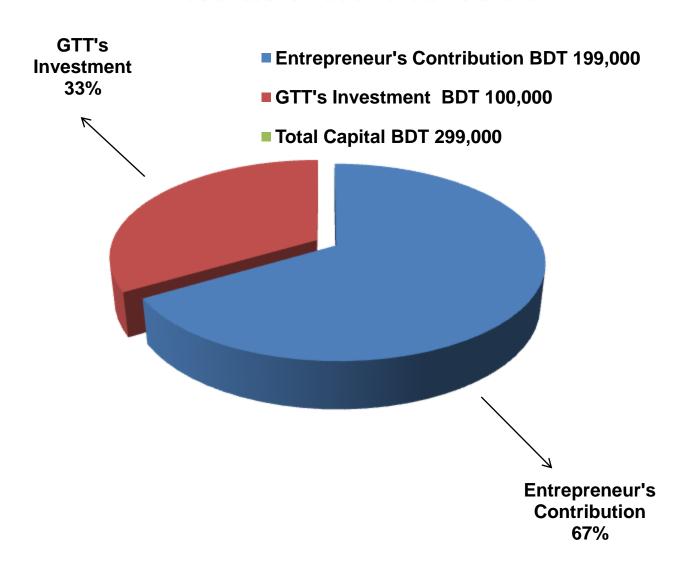

#### PRESENT & PROPOSED INVESTMENT BREAKDOWN

| Particu                           | Existing Business              | Proposed | Total<br>(BDT) |          |
|-----------------------------------|--------------------------------|----------|----------------|----------|
| Existing                          | Proposed                       | (BDT)    | (BDT)          | (551)    |
| Investment in products            | Investment in products         |          |                |          |
| (Different types of grocery item, | (Different types of grocery    |          |                |          |
| confectionary item, bakery item   | item, confectionary item etc.) | 133,502  | 100,000        | 233,502  |
| etc.)                             |                                |          |                |          |
| Investment in equipment (weigh    | nt machine, Fan, light etc.)   | 2,700    | -              | 2,700    |
| Cash in hand                      |                                |          |                |          |
|                                   |                                | 6,798    |                | 6,798    |
| Debtors (Since March, 2016 to     |                                |          |                |          |
|                                   |                                | 35,000   |                | 35,000   |
| Creditors (Since March, 2016 to   |                                |          |                |          |
|                                   |                                | (15,000) |                | (15,000) |
| GB Outstanding loan               |                                |          |                |          |
|                                   |                                | (10,000) |                | (10,000) |
| Advance for Shop                  |                                |          |                |          |
|                                   |                                | 45,000   |                | 45,000   |
| Decoration (Fixture & Fittings)   |                                |          |                |          |
|                                   |                                | 1,000    | _              | 1,000    |
| Total Capital                     |                                |          |                |          |
|                                   |                                | 199,000  | 100,000        | 299,000  |