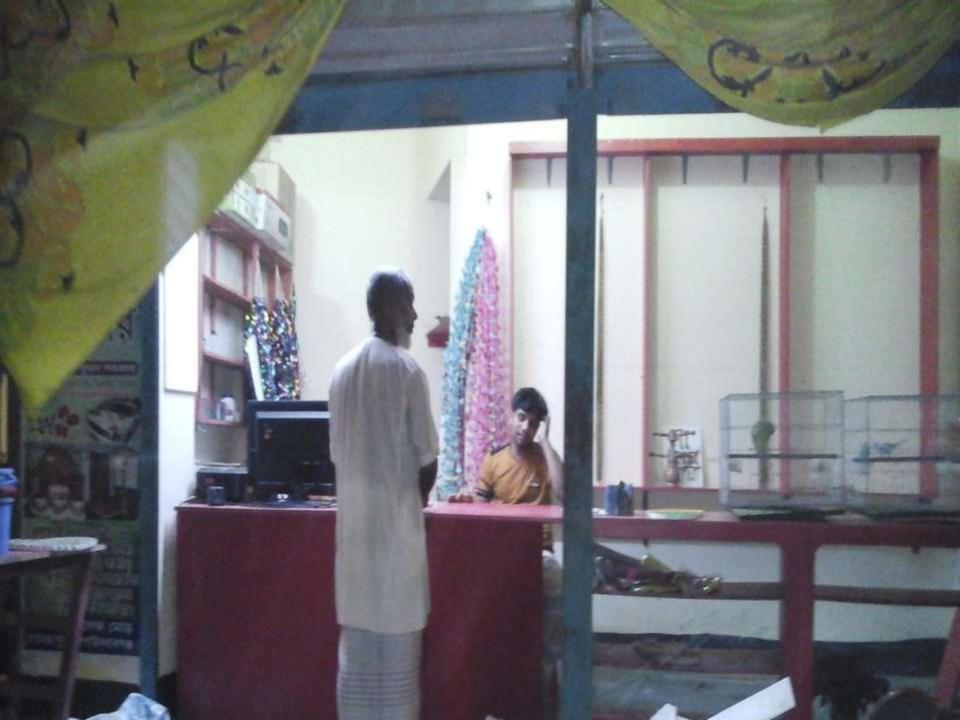

### PROPOSED NOBIN UDYOKTA BUSINESS INFO

| Business Name                                                | : | Surovi Phool Ghor                                                                    |  |
|--------------------------------------------------------------|---|--------------------------------------------------------------------------------------|--|
| Address/ Location                                            | : | Rohonpur College ghat, Gomostapur, Chapinawbgong.                                    |  |
| Total Investment in BDT                                      | : | Tk. 178,000                                                                          |  |
| Financing                                                    | : | Self Tk. 118,000 (from existing business) Required Investment Tk. 60,000 (as equity) |  |
| Present salary/drawings from business                        | : | BDT 10,000 (Ten thousand)                                                            |  |
| Proposed Salary                                              | : | BDT 12,000 (Twelve thousand)                                                         |  |
| Proposed Business Implementation Plan                        |   |                                                                                      |  |
| (i) % of present gross profit margin                         | : | On an products 70%                                                                   |  |
| (ii) Estimated % of proposed gross profit margin             | : | On an products 70%                                                                   |  |
| (iii) In future risk mgt. plan<br>(from fire, disaster etc.) | : |                                                                                      |  |