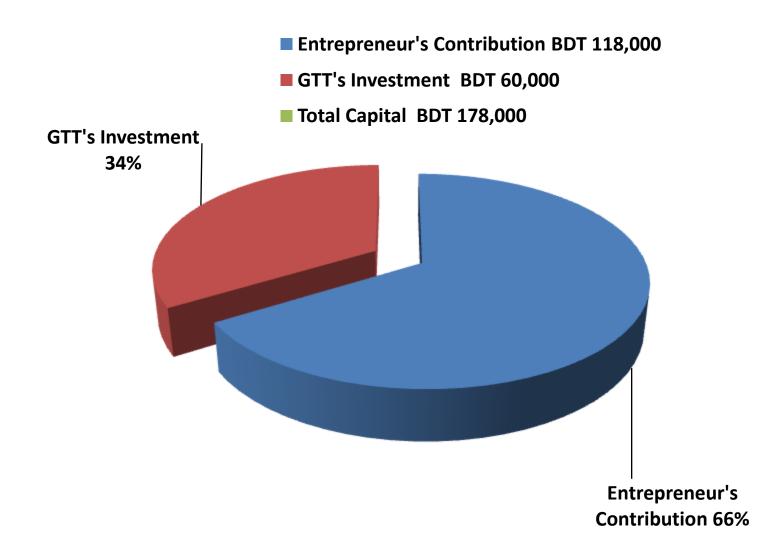

### PROPOSED NOBIN UDYOKTA BUSINESS INFO

| Business Name                                                | : | Surovi Phool Ghor                                                                    |  |
|--------------------------------------------------------------|---|--------------------------------------------------------------------------------------|--|
| Address/ Location                                            | : | Rohonpur College ghat, Gomostapur, Chapinawbgong.                                    |  |
| Total Investment in BDT                                      | : | Tk. 178,000                                                                          |  |
| Financing                                                    | : | Self Tk. 118,000 (from existing business) Required Investment Tk. 60,000 (as equity) |  |
| Present salary/drawings from business                        | : | BDT 10,000 (Ten thousand)                                                            |  |
| Proposed Salary                                              | : | BDT 12,000 (Twelve thousand)                                                         |  |
| Proposed Business Implementation Plan                        |   |                                                                                      |  |
| (i) % of present gross profit margin                         | : | On an products 70%                                                                   |  |
| (ii) Estimated % of proposed gross profit margin             | : | On an products 70%                                                                   |  |
| (iii) In future risk mgt. plan<br>(from fire, disaster etc.) | : |                                                                                      |  |

### PRESENT & PROPOSED INVESTMENT BREAKDOWN

| Particular                                                          | rs .                                                                    | Existing          |                   |                |
|---------------------------------------------------------------------|-------------------------------------------------------------------------|-------------------|-------------------|----------------|
| Existing                                                            | Proposed                                                                | Business<br>(BDT) | Proposed<br>(BDT) | Total<br>(BDT) |
| Investment in products (rose, billy wood, Lily, Jasmine, poppy etc) | Investment in products (rose, billy wood, Lily, Jasmine, poppy etcetc.) | 24,000            | 60,000            | 84,000         |
| Investment in Machineries and E set, printer.)                      | quipment (Computer-01                                                   | 39,400            | _                 | 39,400         |
| Cash in hand                                                        |                                                                         | 2,800             | -                 | 2,800          |
| Debtors (Since May, 2016 to at pr                                   | resent)                                                                 | 3,800             | -                 | 3,800          |
| Decoration                                                          |                                                                         | 23,000            |                   | 23,000         |
| Advance for Shop                                                    | 1                                                                       | 25,000            | -                 | 25,000         |
| Total Capi                                                          | tal                                                                     | 118,000           | 60,000            | 178,000        |