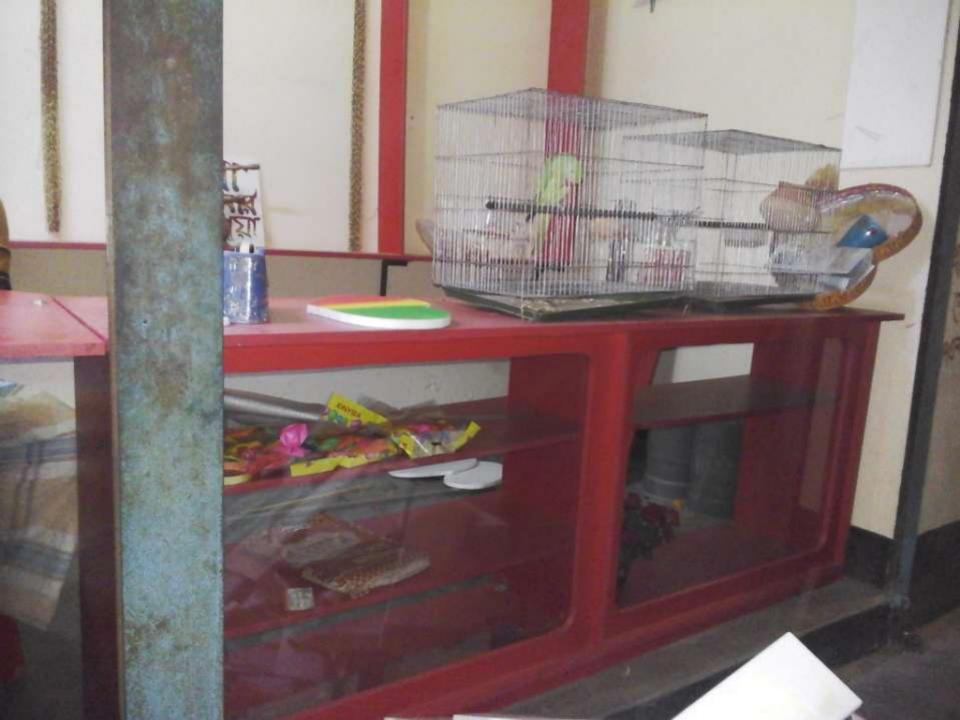

### PROPOSED NOBIN UDYOKTA BUSINESS INFO

| Business Name                                                | : | Surovi Phool Ghor                                                                    |  |
|--------------------------------------------------------------|---|--------------------------------------------------------------------------------------|--|
| Address/ Location                                            | : | Rohonpur College ghat, Gomostapur, Chapinawbgong.                                    |  |
| Total Investment in BDT                                      | : | Tk. 178,000                                                                          |  |
| Financing                                                    | : | Self Tk. 118,000 (from existing business) Required Investment Tk. 60,000 (as equity) |  |
| Present salary/drawings from business                        | : | BDT 10,000 (Ten thousand)                                                            |  |
| Proposed Salary                                              | : | BDT 12,000 (Twelve thousand)                                                         |  |
| Proposed Business Implementation Plan                        |   |                                                                                      |  |
| (i) % of present gross profit margin                         | : | On an products 70%                                                                   |  |
| (ii) Estimated % of proposed gross profit margin             | : | On an products 70%                                                                   |  |
| (iii) In future risk mgt. plan<br>(from fire, disaster etc.) | : |                                                                                      |  |