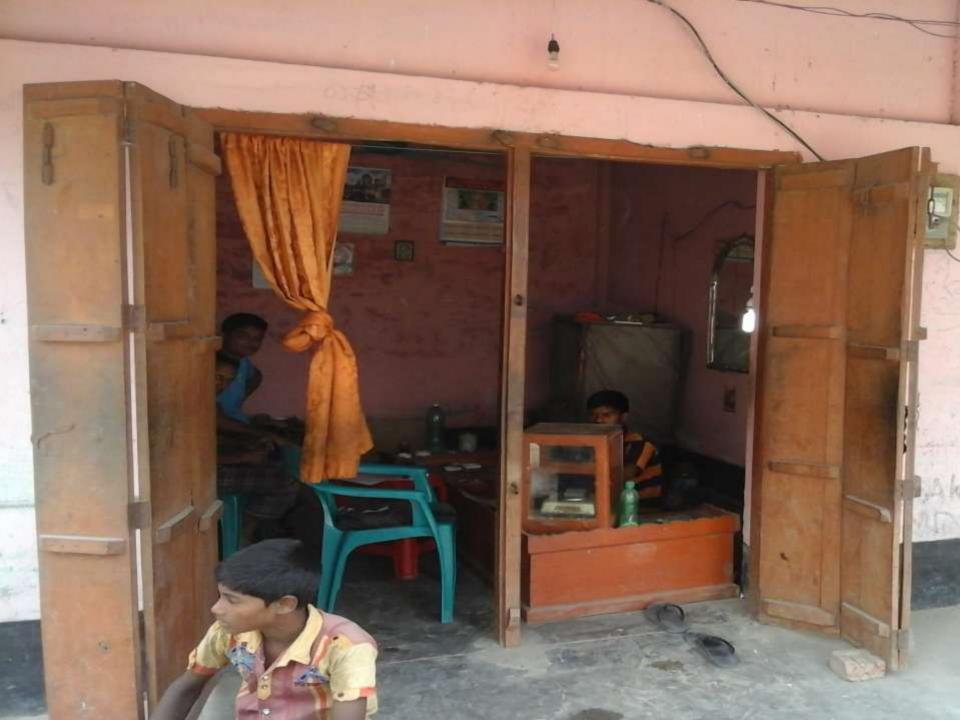

#### PROPOSED NOBIN UDYOKTA BUSINESS INFO

| Business Name                                                                                                                                                                            | : | Laxmi Jewelers                                                                        |
|------------------------------------------------------------------------------------------------------------------------------------------------------------------------------------------|---|---------------------------------------------------------------------------------------|
| Address/ Location                                                                                                                                                                        | : | Mollikpur bazar, Nachol, Chapainawabganj.                                             |
| Total Investment in BDT                                                                                                                                                                  | : | Tk. 359,000                                                                           |
| Financing                                                                                                                                                                                | : | Self Tk. 259,000 (from existing business) Required Investment Tk. 100,000 (as equity) |
| Present salary/drawings from business                                                                                                                                                    | : | BDT 8,000 (Eight thousand)                                                            |
| Proposed Salary                                                                                                                                                                          | : | BDT 10,000 (Ten thousand)                                                             |
| Proposed Business Implementation Plan  (i) % of present gross profit margin  (ii) Estimated % of proposed gross profit margin  (iii) In future risk mgt. plan (from fire, disaster etc.) | : | On products 20% & servicing 80%.  On products 25% & servicing 80%.                    |