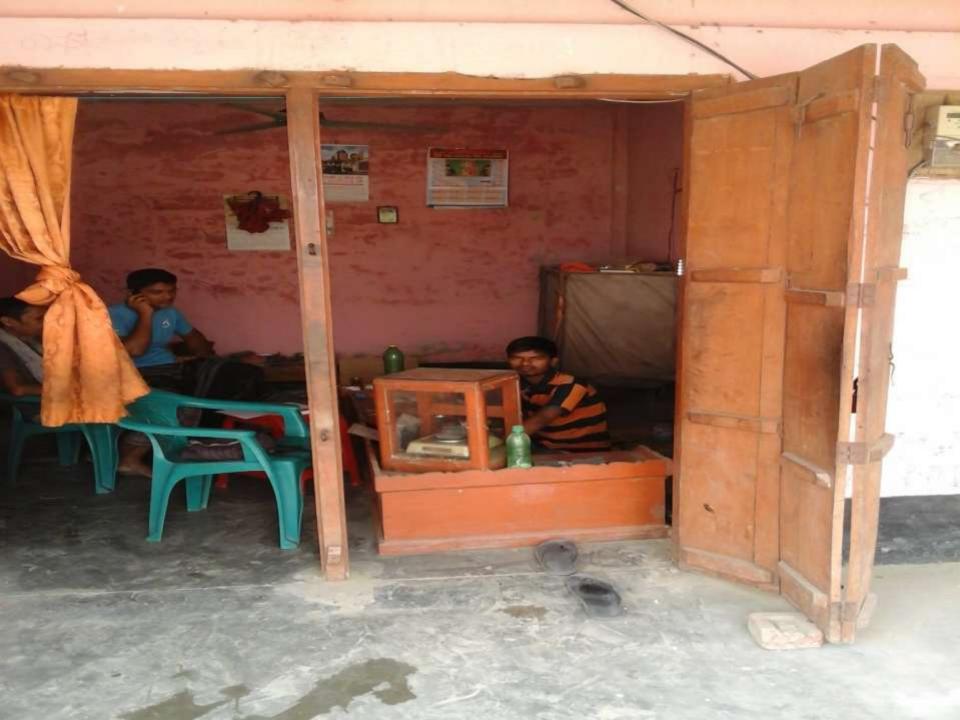

#### PROPOSED NOBIN UDYOKTA BUSINESS INFO

| Business Name                                                                                                                                                                            | : | Laxmi Jewelers                                                                        |
|------------------------------------------------------------------------------------------------------------------------------------------------------------------------------------------|---|---------------------------------------------------------------------------------------|
| Address/ Location                                                                                                                                                                        | : | Mollikpur bazar, Nachol, Chapainawabganj.                                             |
| Total Investment in BDT                                                                                                                                                                  | : | Tk. 359,000                                                                           |
| Financing                                                                                                                                                                                | : | Self Tk. 259,000 (from existing business) Required Investment Tk. 100,000 (as equity) |
| Present salary/drawings from business                                                                                                                                                    | : | BDT 8,000 (Eight thousand)                                                            |
| Proposed Salary                                                                                                                                                                          | : | BDT 10,000 (Ten thousand)                                                             |
| Proposed Business Implementation Plan  (i) % of present gross profit margin  (ii) Estimated % of proposed gross profit margin  (iii) In future risk mgt. plan (from fire, disaster etc.) | : | On products 20% & servicing 80%.  On products 25% & servicing 80%.                    |