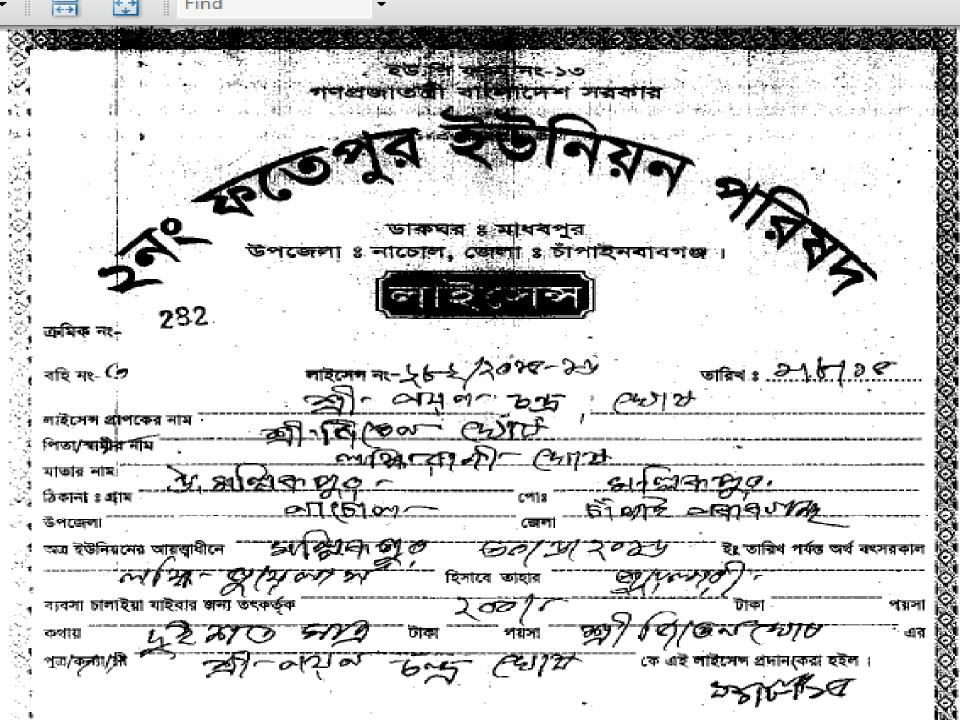

## Pictures

### 1

#### অঙ্গীকার নামা

দোকান ঘর ভাড়ার কাগজ পর তাঃ

১ম পক্ষঃ শ্রী নয়ন চন্দ্র ঘোষ, পিতাঃ জিতেন ঘোষ, গ্রামঃ উত্তর মক্ত্রিকপুর, পোষ্টঃ মক্ত্রিকপুর, <sup>6</sup> উপজেলাঃ নাচোল, জেলাঃ চাঁপাইনবাবগঞ্জ, আতীঃ হিন্দু, পেলাঃ ব্যবসা।

২য় পক্তর মোঃ একরামূল হক, পিতাঃ মোঃ আবু মন্তল, আমঃ উত্তর ময়্রিকপুর, পোয়ঃ ময়িকপুর, উপজেপাঃ নাটোল, জেলাঃ চাঁপাইনবাবগঞ্জ, জাতীঃ মুসলমান, পেশাঃ কৃষি।

পরম করুনামর আল্লাহতালার নাম লইয়া উত্তর মন্ত্রিকপুর বাজারের উপর ১০ (দশ) হাত লঘা ০৮ (আট) হাত প্রস্থ দোকান ঘর ভাড়া অঙ্গীকার নামা কাগজপত্র লেখা আরম্ভ করিতেছি। উপরোজ্য দোকান ঘর খানা ভাড়া দেওরার জন্য ঘোষনা করিলে আমি ১ম পক্ষঃ তাহা নিম্নের মালামাল বিক্রারের বা ব্যবসা করার জন্য দোকান ঘরটি ২০১৬ সাল হইতে ২০২০ সাল পর্যন্ত ৫ বংসর মেরাদে লওয়ার জন্য ১ম পক্ষ ও ২য় পক্ষ উভরে আলোচনা করিয়া প্রতি মালে মানে ৫০০/= (পাঁচ কত) টাকা মাত্র ভাড়া ধার্য্য হয়। ধার্য্যকৃত ভাড়া উভর পক্ষের আলোচনা ভিত্তিক পরিবোধ করা চাইতে।

6364FF6

त्र क्ष्मुक्त

দোকান ঘর ভাড়ার পরিচিতিঃ

মৌজাঃ উত্তর মল্লিকপুর

মেয়াদ ২০১৬ সাল হইতে ২০২০ সাল পর্যন্ত ৫ বৎসর।

ব্যবসার মালামাল সমৃহঃ জুয়েলারী মালামাল।

नाभ

थी नक्त हस्य सान