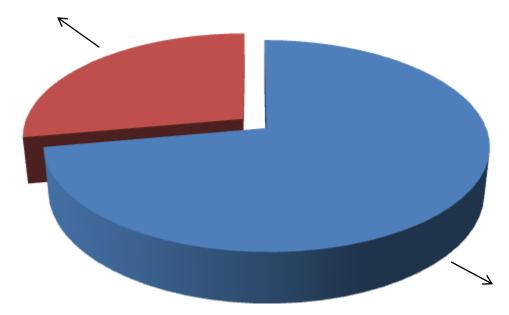

#### SOURCE OF FINANCE

- Entrepreneur's Contribution BDT 259,000
- ■GTT's Investment BDT 100,000
- Total Capital BDT 359,000

GTT's Investment 28%

Entrepreneur's Contribution 72%