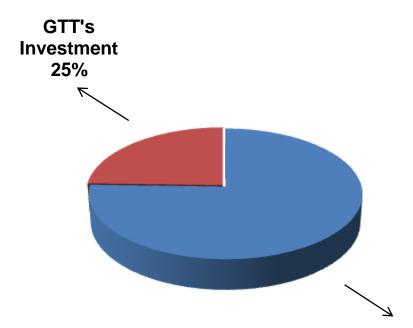

#### SOURCE OF FINANCE

- Entrepreneur's Contribution BDT 307,000
- GTT's Investment BDT 100,000
- Total Capital BDT 407,000

Enterpreneur's Contribution 75%