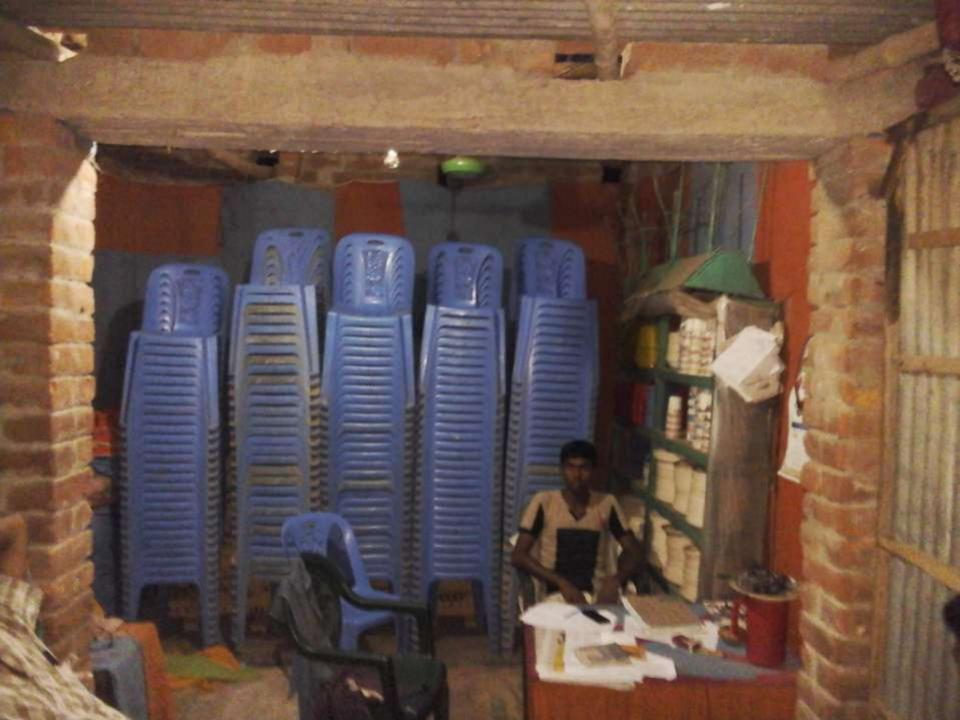

### PROPOSED NOBIN UDYOKTA BUSINESS INFO

| Business Name                                                                                                                                                                         | : | New Janata Decorator                                                                  |
|---------------------------------------------------------------------------------------------------------------------------------------------------------------------------------------|---|---------------------------------------------------------------------------------------|
| Address/ Location                                                                                                                                                                     | : | Buddut office, Nongula, Rohonpur, Chapainawabganj.                                    |
| Total Investment in BDT                                                                                                                                                               | : | Tk. 407,000                                                                           |
| Financing                                                                                                                                                                             | : | Self Tk. 307,000 (from existing business) Required Investment Tk. 100,000 (as equity) |
| Present salary/drawings from business                                                                                                                                                 | : | BDT 11,000 (Eleven thousand)                                                          |
| Proposed Salary                                                                                                                                                                       | : | BDT 11,000 (Eleven thousand)                                                          |
| Proposed Business Implementation Plan (i) % of present gross profit margin (ii) Estimated % of proposed gross profit margin (iii) In future risk mgt. plan (from fire, disaster etc.) | : | On decoration service 35%  On decoration service 35%                                  |

#### PRESENT & PROPOSED INVESTMENT BREAKDOWN

| Particulars                                                                                                                                 |                                                 |                   | Proposed |          |  |
|---------------------------------------------------------------------------------------------------------------------------------------------|-------------------------------------------------|-------------------|----------|----------|--|
| Existing                                                                                                                                    | Proposed                                        | Business<br>(BDT) | (BDT)    | (BDT)    |  |
| Investment in products (different types of decoration accessories - table, chair, cloth, glass, jug, plate, spoon, light, fan and pan etc.) | types of decoration accessories -               | 278,050           | 50,000   | 378,050  |  |
| Investment in Equipment & Tools (bulb and fan etc.)                                                                                         | Investment in Machineries (sound box - 02 pics) | 4,390             | 50,000   | 54,390   |  |
| Cash in Hand                                                                                                                                |                                                 | 4,360             |          | 4,360    |  |
| Advance for Shop                                                                                                                            |                                                 | 10,000            |          | 10,000   |  |
| Debtors (Since May, 2016 to at present)                                                                                                     |                                                 |                   |          | 14,300   |  |
| Creditors (Since May, 2016 to at present)                                                                                                   |                                                 |                   |          | (14,500) |  |
| Decoration (fixture and fittings)                                                                                                           |                                                 |                   |          | 10,400   |  |
| Total Ca                                                                                                                                    | apital                                          | 307,000           | 100,000  | 407,000  |  |