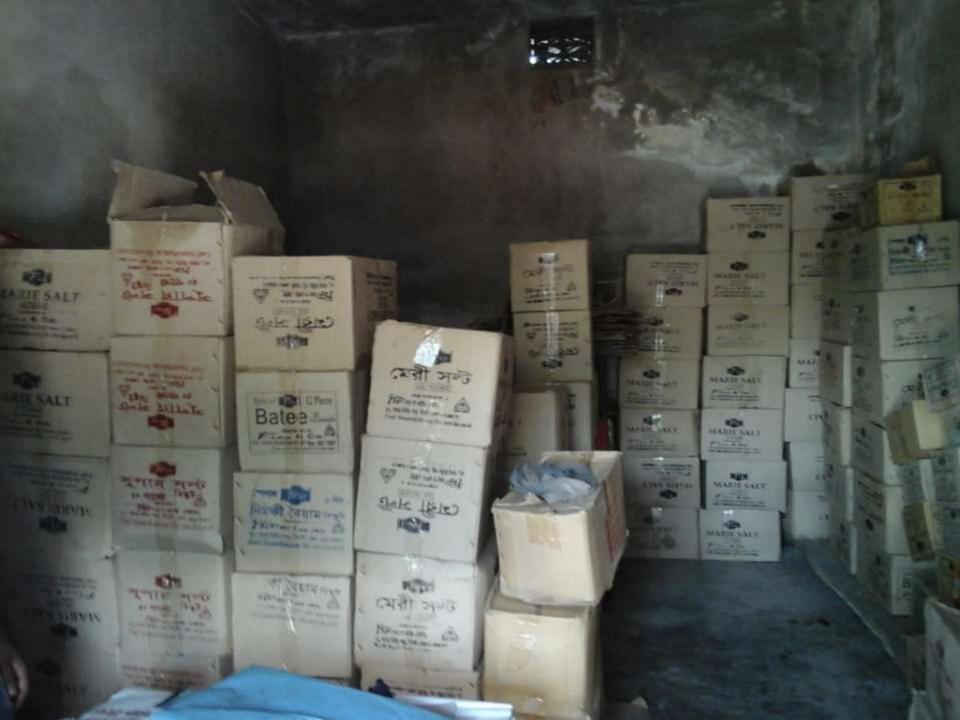

# **PROPOSED NOBIN UDYOKTA BUSINESS INFO**

| Business Name                                                                                                                                                                                                                                             | : | Rubel Confectionary                                                                                |
|-----------------------------------------------------------------------------------------------------------------------------------------------------------------------------------------------------------------------------------------------------------|---|----------------------------------------------------------------------------------------------------|
| Address/ Location                                                                                                                                                                                                                                         | : | Baily bridge road, Natun bazar, Chapainawabganj.                                                   |
| Total Investment in BDT                                                                                                                                                                                                                                   | : | Tk. 557,000                                                                                        |
| Financing                                                                                                                                                                                                                                                 | : | Self Tk. 407,000 (from existing business)<br>Required Investment Tk. 150,000 (as equity)           |
| Present salary/drawings from business                                                                                                                                                                                                                     | : | BDT 7,000 (Seven thousand)                                                                         |
| Proposed Salary                                                                                                                                                                                                                                           | : | BDT 9,000 (Nine thousand)                                                                          |
| <ul> <li>Proposed Business</li> <li>Implementation Plan</li> <li>(i) % of present gross profit<br/>margin</li> <li>(ii) Estimated % of proposed<br/>gross profit margin</li> <li>(iii) In future risk mgt. plan<br/>(from fire, disaster etc.)</li> </ul> | : | On products 14% (including margin & commission)<br>On products 14% (including margin & commission) |

# PRESENT & PROPOSED INVESTMENT BREAKDOWN

| Particulars                                                    |                                                                                                                                       |                   | Proposed | Total   |
|----------------------------------------------------------------|---------------------------------------------------------------------------------------------------------------------------------------|-------------------|----------|---------|
| Existing                                                       | Proposed                                                                                                                              | Business<br>(BDT) | (BDT)    | (BDT)   |
| etc.)                                                          | Investment in products<br>(dealership of three companies -<br>fuwang group, aahar bakery and<br>globe soft drinks & beverage<br>etc.) | 254,990           | 150,000  | 404,990 |
| Investment in Equipment & Tools (easy bike, bulb and fan etc.) |                                                                                                                                       |                   |          | 44,300  |
| Cash in Hand                                                   |                                                                                                                                       |                   |          | 6,498   |
| Advance for shop                                               |                                                                                                                                       |                   |          | 40,000  |
| Debtors (Since May, 2016 to at present)                        |                                                                                                                                       |                   |          | 55,912  |
| Decoration (fixture and fittings)                              |                                                                                                                                       |                   |          | 5,300   |
| Total Capital                                                  |                                                                                                                                       |                   | 150,000  | 557,000 |