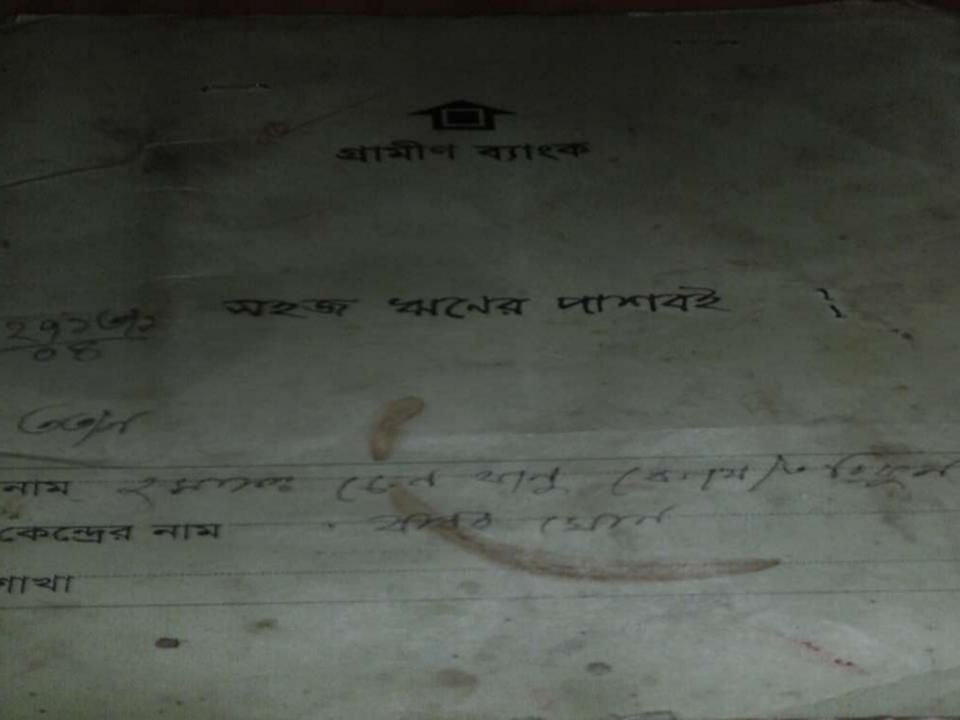

# **BRIEF BIO OF THE PROPOSED NOBIN UDYOKTA**

| Name and address                                                                                                                      | : | Md. Rubel Ali<br>Vill: Baburghon, Union: Rohonpur, Post: Rohonpur, Upazila:<br>Gomostapur, District: Chapainawabganj.                                                                                                                                                       |
|---------------------------------------------------------------------------------------------------------------------------------------|---|-----------------------------------------------------------------------------------------------------------------------------------------------------------------------------------------------------------------------------------------------------------------------------|
| Age                                                                                                                                   | : | 20 years                                                                                                                                                                                                                                                                    |
| Marital status                                                                                                                        | : | Unmarried                                                                                                                                                                                                                                                                   |
| Children                                                                                                                              | : | N/A                                                                                                                                                                                                                                                                         |
| No. of siblings:                                                                                                                      | : | 02 (Two) Brothers and 01 (One) Sister                                                                                                                                                                                                                                       |
| Parent's and GB related Info:<br>(i) Who is GB member<br>(ii) Mother's name<br>(iii) Father's name<br>(iv) GB member's info           |   | Mother V Father<br>Mst. Chen Banu Begum<br>Md. Tarikul Islam<br><i>Branch</i> : Baburghon, Gomostapur, <i>Centre # 33</i> /mo,<br><i>Loan no.: 2713/1,</i> Membership since June 05, 1996<br>First Ioan: Tk. 500<br>Existing Ioan: Tk. 40,000, Outstanding Loan: Tk. 29,380 |
| Further Information:<br>(v) Who pays GB loan installment<br>(vi) Mobile lady<br>(vii) Grameen Education Loan<br>(viii) Any other loan |   | Entrepreneur's father<br>No<br>Nil<br>Nil                                                                                                                                                                                                                                   |

## BRIEF HISTORY OF GB LOAN UTILIZATION BY FAMILY

- Mst. Chen Banu Begumis a GB member since June 05, 1996 at first she took GB loan BDT 500 (Five hundred).
- Successively several times she utilized GB loan for purchasing cows and assisting her husband in existing business (mango business).
- Finally GB loan helped her to improve economic condition and livelihood.