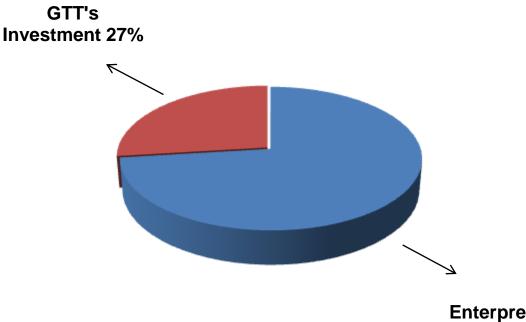

- Entrepreneur's Contribution BDT 407,000
- GTT's Investment BDT 150,000
- Total Capital BDT 557,000

Enterpreneur's Contribution 73%