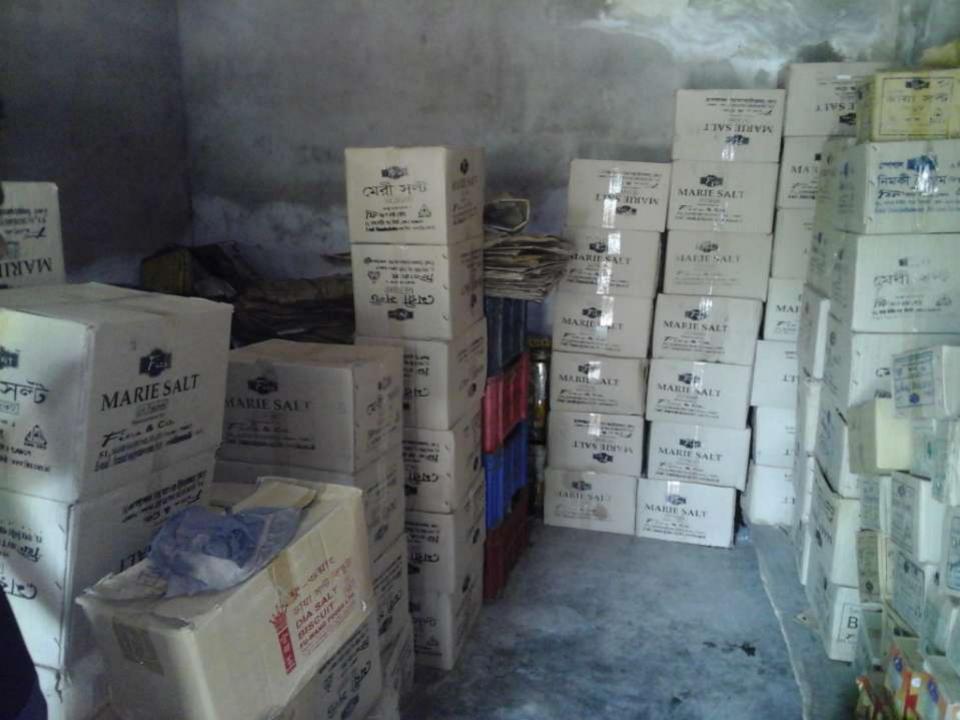

# **PROPOSED NOBIN UDYOKTA BUSINESS INFO**

| Business Name                                                                                                                                                                                                                                             | : | Rubel Confectionary                                                                                |
|-----------------------------------------------------------------------------------------------------------------------------------------------------------------------------------------------------------------------------------------------------------|---|----------------------------------------------------------------------------------------------------|
| Address/ Location                                                                                                                                                                                                                                         | : | Baily bridge road, Natun bazar, Chapainawabganj.                                                   |
| Total Investment in BDT                                                                                                                                                                                                                                   | : | Tk. 557,000                                                                                        |
| Financing                                                                                                                                                                                                                                                 | : | Self Tk. 407,000 (from existing business)<br>Required Investment Tk. 150,000 (as equity)           |
| Present salary/drawings from business                                                                                                                                                                                                                     | : | BDT 7,000 (Seven thousand)                                                                         |
| Proposed Salary                                                                                                                                                                                                                                           | : | BDT 9,000 (Nine thousand)                                                                          |
| <ul> <li>Proposed Business</li> <li>Implementation Plan</li> <li>(i) % of present gross profit<br/>margin</li> <li>(ii) Estimated % of proposed<br/>gross profit margin</li> <li>(iii) In future risk mgt. plan<br/>(from fire, disaster etc.)</li> </ul> | : | On products 14% (including margin & commission)<br>On products 14% (including margin & commission) |

# PRESENT & PROPOSED INVESTMENT BREAKDOWN

| Particulars                                                    |                                                                                                                                       |                   | Proposed | Total   |
|----------------------------------------------------------------|---------------------------------------------------------------------------------------------------------------------------------------|-------------------|----------|---------|
| Existing                                                       | Proposed                                                                                                                              | Business<br>(BDT) | (BDT)    | (BDT)   |
| etc.)                                                          | Investment in products<br>(dealership of three companies -<br>fuwang group, aahar bakery and<br>globe soft drinks & beverage<br>etc.) | 254,990           | 150,000  | 404,990 |
| Investment in Equipment & Tools (easy bike, bulb and fan etc.) |                                                                                                                                       |                   |          | 44,300  |
| Cash in Hand                                                   |                                                                                                                                       |                   |          | 6,498   |
| Advance for shop                                               |                                                                                                                                       |                   |          | 40,000  |
| Debtors (Since May, 2016 to at present)                        |                                                                                                                                       |                   |          | 55,912  |
| Decoration (fixture and fittings)                              |                                                                                                                                       |                   |          | 5,300   |
| Total Capital                                                  |                                                                                                                                       |                   | 150,000  | 557,000 |