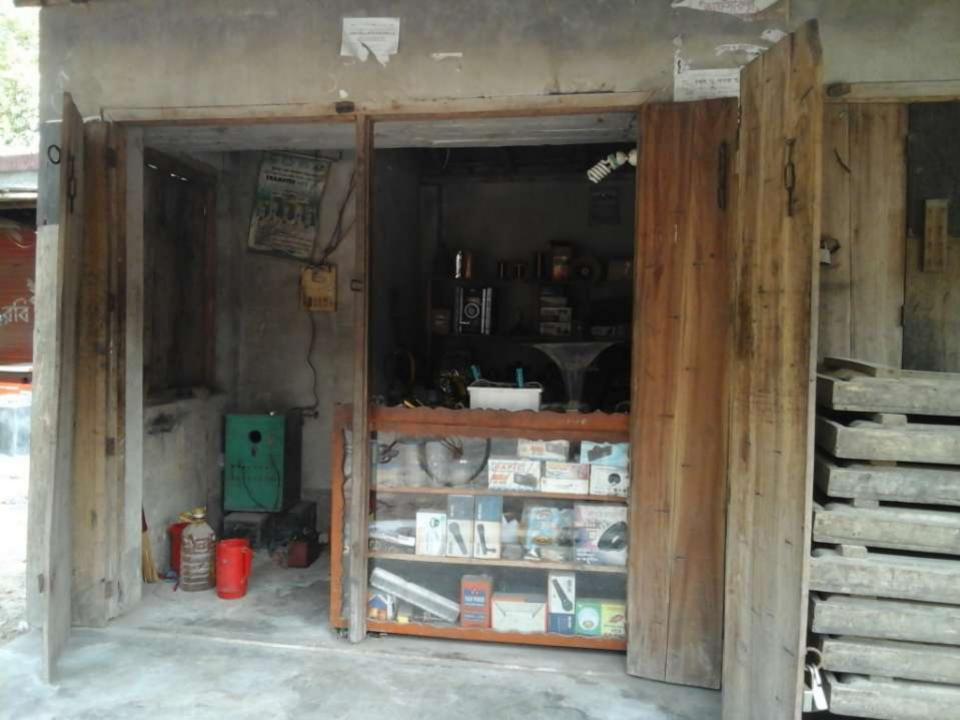

## **PROPOSED NOBIN UDYOKTA BUSINESS INFO**

| Business Name                                                                                                                                                                                                                                             | : | Kajem Mike House                                                                         |
|-----------------------------------------------------------------------------------------------------------------------------------------------------------------------------------------------------------------------------------------------------------|---|------------------------------------------------------------------------------------------|
| Address/ Location                                                                                                                                                                                                                                         | : | Gobratola bazar, Chapainawabganj.                                                        |
| Total Investment in BDT                                                                                                                                                                                                                                   | : | Tk. 392,000                                                                              |
| Financing                                                                                                                                                                                                                                                 | : | Self Tk. 292,000 (from existing business)<br>Required Investment Tk. 100,000 (as equity) |
| Present salary/drawings from business                                                                                                                                                                                                                     | : | BDT 7,000 (Seven thousand)                                                               |
| Proposed Salary                                                                                                                                                                                                                                           | : | BDT 7,000 (Seven thousand)                                                               |
| <ul> <li>Proposed Business</li> <li>Implementation Plan</li> <li>(i) % of present gross profit<br/>margin</li> <li>(ii) Estimated % of proposed<br/>gross profit margin</li> <li>(iii) In future risk mgt. plan<br/>(from fire, disaster etc.)</li> </ul> | : | On decoration service 35%<br>On decoration service 35%                                   |

| Particulars                                                                                                                                                                       |          |                   | Proposed |                          |
|-----------------------------------------------------------------------------------------------------------------------------------------------------------------------------------|----------|-------------------|----------|--------------------------|
| Existing                                                                                                                                                                          | Proposed | Business<br>(BDT) | (BDT)    | (BDT)                    |
|                                                                                                                                                                                   |          | 103,800           | 30,000   | 133,800                  |
| Investment in Machineries, Equipment<br>& Tools (mike set - 20 pics, sound box -<br>03 pics, amplifier - 03 pics, micro<br>phone, battery, battery charger, bulb<br>and fan etc.) |          | 159,600           | 70,000   | 229,600                  |
| Cash in Hand                                                                                                                                                                      |          | 5,150             |          | 5,150                    |
| Advance for Shop                                                                                                                                                                  |          | 30,000            |          | 30,000                   |
| Debtors (Since April, 2016 to at present)                                                                                                                                         |          | 1,950             |          | 1,950                    |
| Creditors (Since April, 2016 to at present)<br>Decoration (fixture and fittings)                                                                                                  |          | (12,000)<br>3,500 |          | <u>(12,000)</u><br>3,500 |
| Total Capital                                                                                                                                                                     |          | 292,000           | 100,000  | 392,000                  |