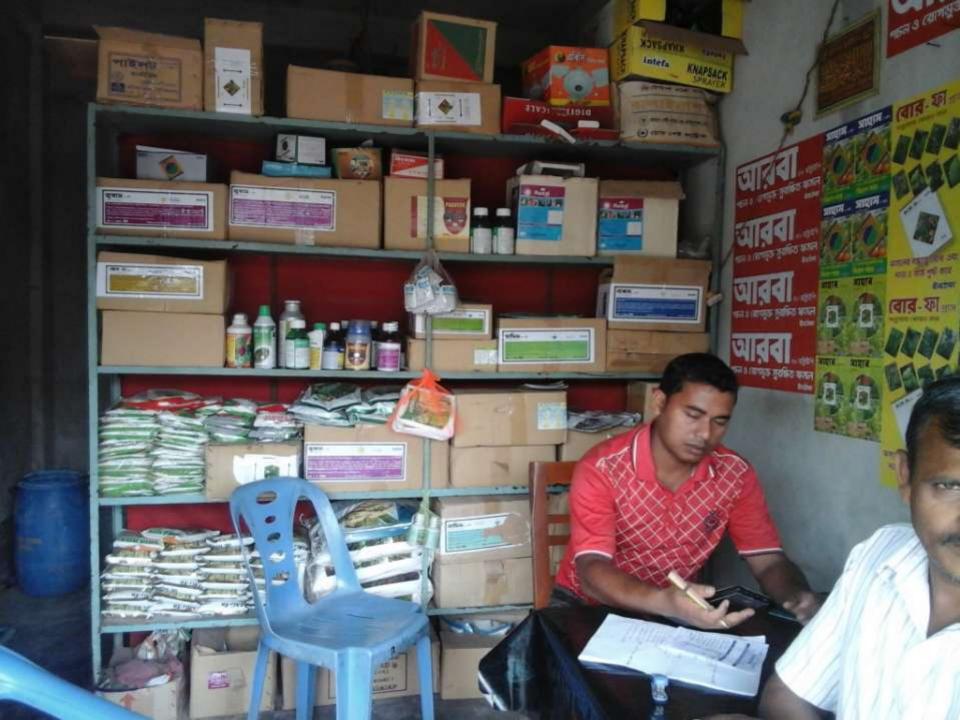

# PROPOSED NOBIN UDYOKTA BUSINESS INFO

| Business Name                                                                                                                                                                            | : | N. S. Traders                                                                         |
|------------------------------------------------------------------------------------------------------------------------------------------------------------------------------------------|---|---------------------------------------------------------------------------------------|
| Address/ Location                                                                                                                                                                        | : | Jannat Market, Banggabari, Chapainawabganj.                                           |
| Total Investment in BDT                                                                                                                                                                  | : | Tk. 387,000                                                                           |
| Financing                                                                                                                                                                                | : | Self Tk. 287,000 (from existing business) Required Investment Tk. 100,000 (as equity) |
| Present salary/drawings from business                                                                                                                                                    | : | BDT 6,000 (Six thousand)                                                              |
| Proposed Salary                                                                                                                                                                          | : | BDT 7,000 (Seven thousand)                                                            |
| Proposed Business Implementation Plan  (i) % of present gross profit margin  (ii) Estimated % of proposed gross profit margin  (iii) In future risk mgt. plan (from fire, disaster etc.) | : | On products 15%  On products 15%                                                      |

### INFO ON EXISTING BUSINESS OPERATIONS

| Douthoulous                                  | Existing Business (BDT) |         |           |  |  |
|----------------------------------------------|-------------------------|---------|-----------|--|--|
| Particulars Particulars Particulars          | Daily                   | Monthly | Yearly    |  |  |
| Sales income from Products (A)               | 3,500                   | 98,000  | 1,176,000 |  |  |
| Less: Cost of Sales/Products (B)             | 2,975                   | 83,300  | 999,600   |  |  |
| Gross Profit (C) [C=(A-B)]                   | 525                     | 14,700  | 176,400   |  |  |
| Less: Operating Cost:                        |                         | ,       | į         |  |  |
| Electricity bill                             |                         | 300     | 3,600     |  |  |
| Generator bill                               |                         | 100     | 1,200     |  |  |
| Shop Rent                                    |                         | 500     | 6,000     |  |  |
| Mobile bill                                  |                         | 300     | 3,600     |  |  |
| Night Guard bill                             |                         | 60      | 720       |  |  |
| Conveyance bill                              |                         | 2,000   | 24,000    |  |  |
| Present Salary (Family & Self)               |                         | 6,000   | 72,000    |  |  |
| Provision of bad debt                        |                         | 34      | 413       |  |  |
| Other Cost (Stationary & Entertainment etc.) |                         | 1,000   | 12,000    |  |  |
| Non Cash Item:                               |                         | .,000   | ,000      |  |  |
| Depreciation Expenses                        |                         | 344     | 4,123     |  |  |
| Total Operating Cost (D)                     |                         | 10,638  | 127,656   |  |  |
| Net Profit (C-D):                            |                         | 4,062   | 48,744    |  |  |