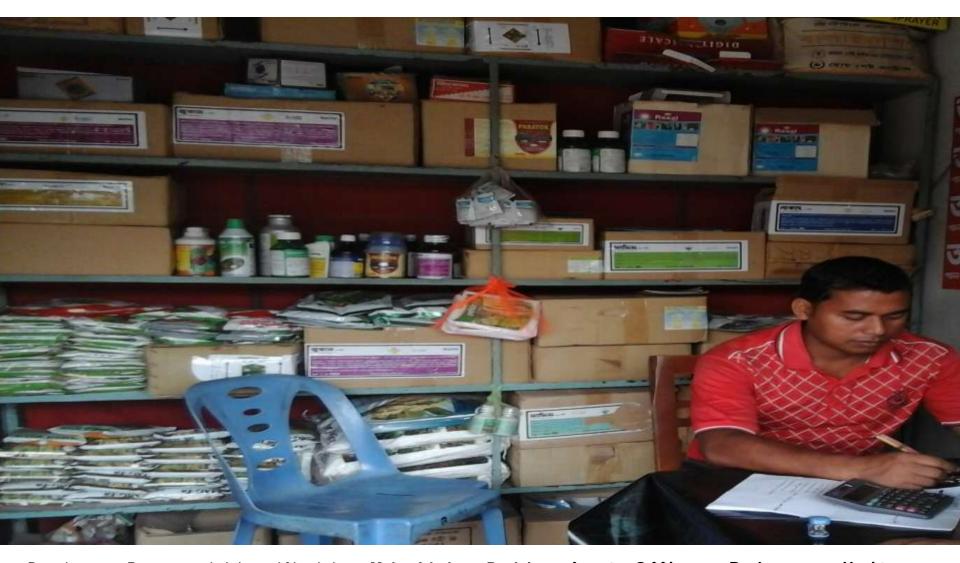

# PROPOSED NOBIN UDYOKTA BUSINESS INFO

| Business Name                                                                                                                                                                            | : | N. S. Traders                                                                         |
|------------------------------------------------------------------------------------------------------------------------------------------------------------------------------------------|---|---------------------------------------------------------------------------------------|
| Address/ Location                                                                                                                                                                        | : | Jannat Market, Banggabari, Chapainawabganj.                                           |
| Total Investment in BDT                                                                                                                                                                  | : | Tk. 387,000                                                                           |
| Financing                                                                                                                                                                                | : | Self Tk. 287,000 (from existing business) Required Investment Tk. 100,000 (as equity) |
| Present salary/drawings from business                                                                                                                                                    | : | BDT 6,000 (Six thousand)                                                              |
| Proposed Salary                                                                                                                                                                          | : | BDT 7,000 (Seven thousand)                                                            |
| Proposed Business Implementation Plan  (i) % of present gross profit margin  (ii) Estimated % of proposed gross profit margin  (iii) In future risk mgt. plan (from fire, disaster etc.) | : | On products 15%  On products 15%                                                      |