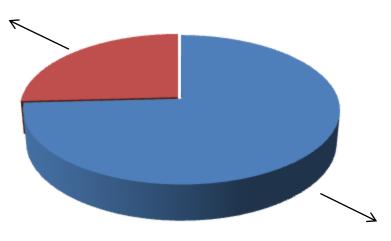

### SOURCE OF FINANCE

- Entrepreneur's Contribution BDT 287,000
- ■GTT's Investment BDT 100,000
- Total Capital BDT 387,000

# GTT's Investment 26%

Enterpreneur's Contribution 74%