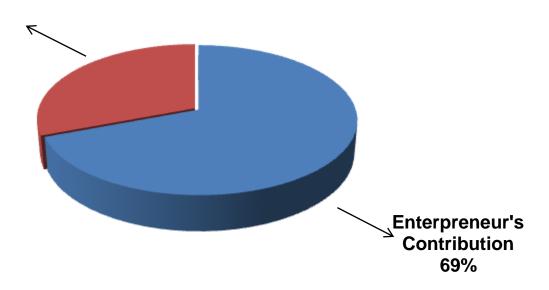

### SOURCE OF FINANCE

- Entrepreneur's Contribution BDT 135,000
- GTT's Investment BDT 60,000
- Total Capital BDT 195,000

GTT's Investment 31%