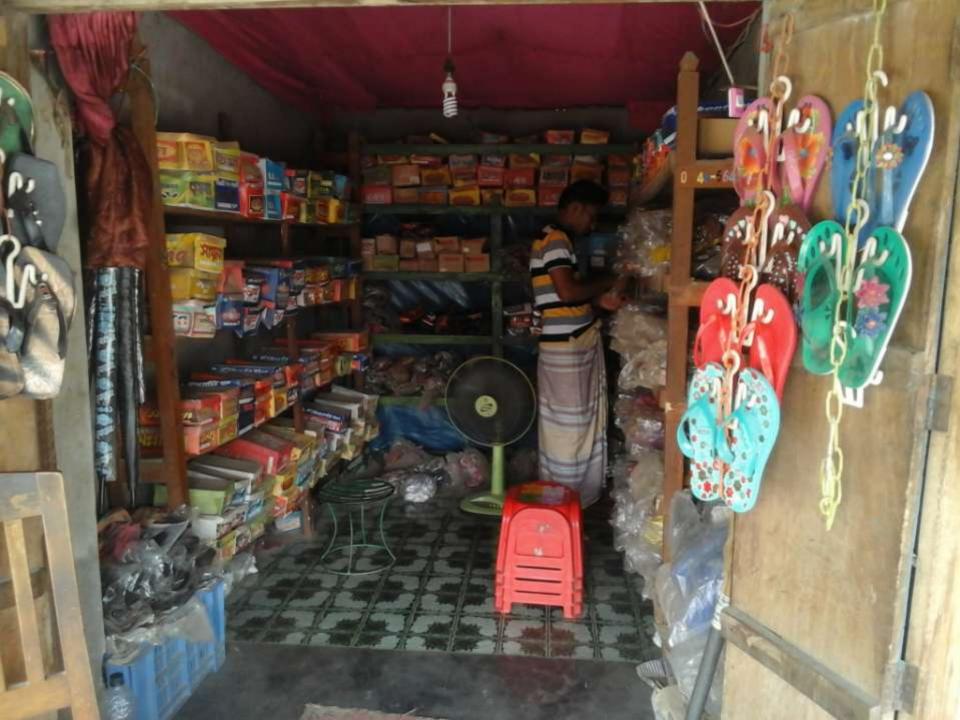

Proposed NU Business Name: Maa Babar Doa Shoe Store

Business Category: Footwear

Business Proposal Identified by: Md. Abdur Rohim, Asst. Officer, Rohonpur Unit,

Chapainawabganj

Business Proposal Prepared by: Naznin Akther

### PROPOSED NOBIN UDYOKTA BUSINESS INFO

| Business Name                                                                                                                                                                            | : | Maa Babar Doa Shoe Store                                                             |
|------------------------------------------------------------------------------------------------------------------------------------------------------------------------------------------|---|--------------------------------------------------------------------------------------|
| Address/ Location                                                                                                                                                                        | : | Kholshi bazar, Nachol, Chapainawabganj.                                              |
| Total Investment in BDT                                                                                                                                                                  | : | Tk. 195,000                                                                          |
| Financing                                                                                                                                                                                | : | Self Tk. 135,000 (from existing business) Required Investment Tk. 60,000 (as equity) |
| Present salary/drawings from business                                                                                                                                                    | : | BDT 5,000 (Five thousand)                                                            |
| Proposed Salary                                                                                                                                                                          | : | BDT 6,000 (Six thousand)                                                             |
| Proposed Business Implementation Plan  (i) % of present gross profit margin  (ii) Estimated % of proposed gross profit margin  (iii) In future risk mgt. plan (from fire, disaster etc.) | : | On products 25%  On products 25%                                                     |