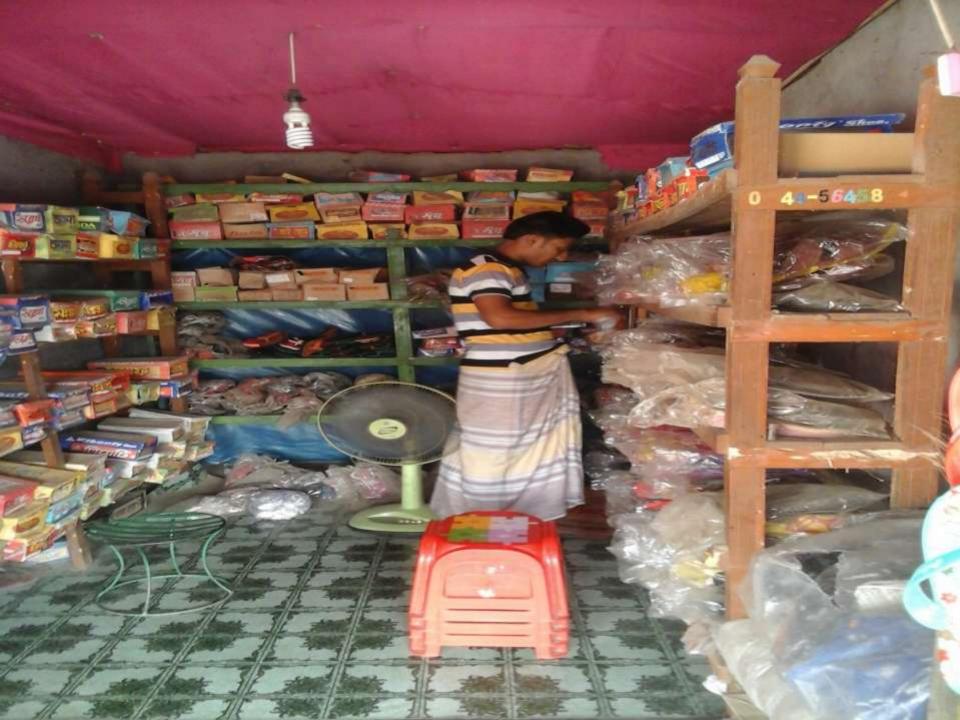

Proposed NU Business Name: Maa Babar Doa Shoe Store

Business Category: Footwear

Business Proposal Identified by: Md. Abdur Rohim, Asst. Officer, Rohonpur Unit,

Chapainawabganj

Business Proposal Prepared by: Naznin Akther

### PROPOSED NOBIN UDYOKTA BUSINESS INFO

| Business Name                                                                                                                                                                            | : | Maa Babar Doa Shoe Store                                                             |
|------------------------------------------------------------------------------------------------------------------------------------------------------------------------------------------|---|--------------------------------------------------------------------------------------|
| Address/ Location                                                                                                                                                                        | : | Kholshi bazar, Nachol, Chapainawabganj.                                              |
| Total Investment in BDT                                                                                                                                                                  | : | Tk. 195,000                                                                          |
| Financing                                                                                                                                                                                | : | Self Tk. 135,000 (from existing business) Required Investment Tk. 60,000 (as equity) |
| Present salary/drawings from business                                                                                                                                                    | : | BDT 5,000 (Five thousand)                                                            |
| Proposed Salary                                                                                                                                                                          | : | BDT 6,000 (Six thousand)                                                             |
| Proposed Business Implementation Plan  (i) % of present gross profit margin  (ii) Estimated % of proposed gross profit margin  (iii) In future risk mgt. plan (from fire, disaster etc.) | : | On products 25%  On products 25%                                                     |