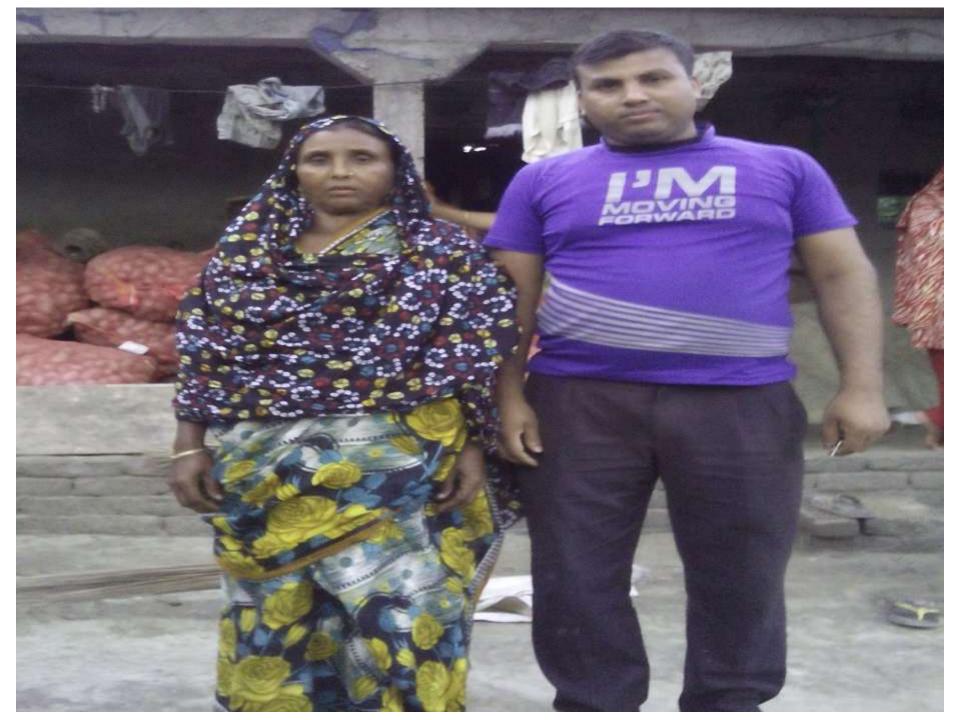

CE 2147 1 20)

২য় পজের স্বাক্তর

Low army

SHIRLY WINE





### গ্রামীণ ব্যাংক

ভাড়ারর হারপুর প্রাঞ্জ শাবা

### সহজ ঋণের পাশ বই

नाम अग्न2्द्र (4) १२००० विशेष ११००० विशेष ११०० विशेष ११० वि





## গণপ্রজাতন্ত্রী বাংলাদেশ সরকার Government of the People's Republic of Bangladesh

NATIONAL ID CARD / জাতীয় পরিচয় পত্র



Name: Md Dulon Mia

नाम: त्याः पूलन मिया

পিতা: মোঃ আকাম উদ্দীন

মাতা: মোছাঃ শাহেরা বেগম

Date of Birth: 06 Jun 1987

ID NO: 9418647694376

এই কার্ডটি গণপ্রজাতন্ত্রী বাংলাদেশ সরকারের সম্পত্তি। কার্ডটি ব্যবহারকারী ব্যতীত অন্য কোম্বাও পাওয়া গেলে নিকটস্থ পোষ্ট অফিসে জমা দেয়ার জন্য অনুরোধ করা হলো।

ঠিকানা: গ্রাম/রাস্তা: কেউটান, কেউটান, ভাকঘর: রাউতনগর - ৫১২০, রাণীশংকইল, ঠাক্রগাঁও

রজের গ্রন্থ / Blood Group: A+

Barne

প্রদানকারী কর্তৃপক্ষের স্বাক্ষর প্রদানের তারিখ: ০৩/০৯/২০০৮



## Thank You