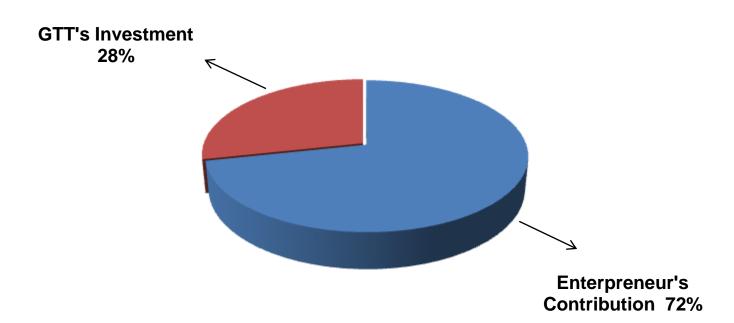

## SOURCE OF FINANCE

- Entrepreneur's Contribution BDT 202,000
- GTT's Investment BDT 80,000
- Total Capital BDT 282,000