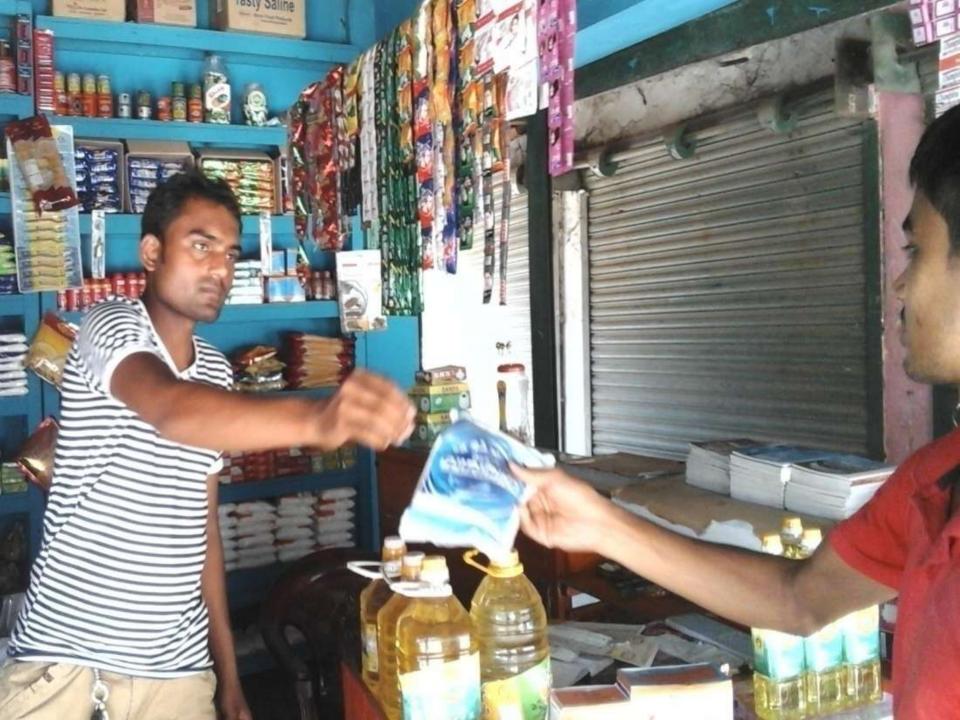

## PROPOSED NOBIN UDYOKTA BUSINESS INFO

| Business Name                                                | : | Asa Store                                                                            |
|--------------------------------------------------------------|---|--------------------------------------------------------------------------------------|
| Address/ Location                                            | : | Vaular hat Bazar, Thakurgoan.                                                        |
| Total Investment in BDT                                      | : | Tk180,000                                                                            |
| Financing                                                    | : | Self Tk. 100,000 (from existing business) Required Investment Tk. 80,000 (as equity) |
| Present salary/drawings from business                        | : | BDT 3,000 (Three Thousand)                                                           |
| Proposed Salary                                              | : | BDT 3,500 (Three Thousand Five Hundred)                                              |
| Proposed Business<br>Implementation Plan                     |   |                                                                                      |
| (i) % of present gross profit margin                         | : | On an Average 10%                                                                    |
| (ii) Estimated % of proposed gross profit margin             | : | On an Average 10%                                                                    |
| (iii) In future risk mgt. plan<br>(from fire, disaster etc.) | : |                                                                                      |