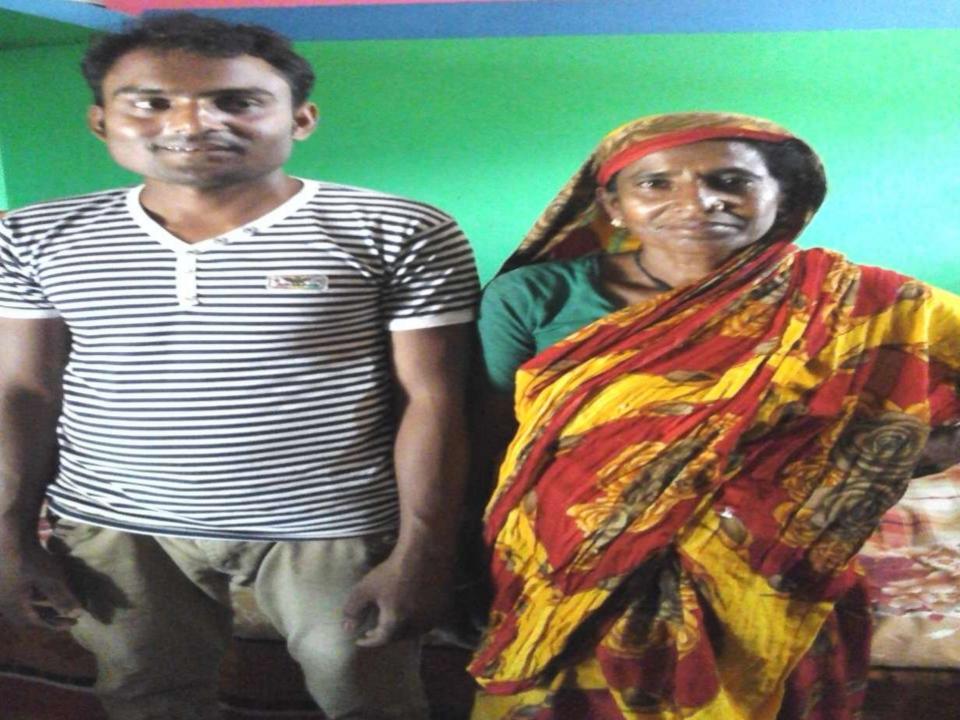

জাতীয়তা : বাংলাদেশী ।                            |
| ३३न्डिन अन् बाधपूत                                |
| ্ষ্টপজেলা: ঠাকুরণীও সদর, জেলা: ঠাকুরণীও বাংলাদেশ। |
| ancest organia and, certification stemester       |
|                                                   |
|                                                   |
|                                                   |

প্রস্তেকারীর সাকর :: নামস্থ দীল

CAN A TOTAL TOTAL

12400 (98400100 ON GGYN 22/000/2002 == 46000 = 8520 [ de/de/ de2: = 00000 Sty0 6/20 6; = (coco+ 29/00/2019 = 0000V 26/del 265% = 89606 228/00/26/25 = 86 got 20/00/265: = 6500V 20/04/2055 22/06/36 %:



आशीन नगरक आतम्ब १ क्ष १ 16 जिल्ह

#### সহজ ঝেণের পাশ বই

AS SAM AND SOLES OF THIS OF THIS OF THIS OF THIS OF THIS OF THE SOLES OF THE SOLES

শাখা ব্যবস্থাশকের সাক্ষর





## Thank You