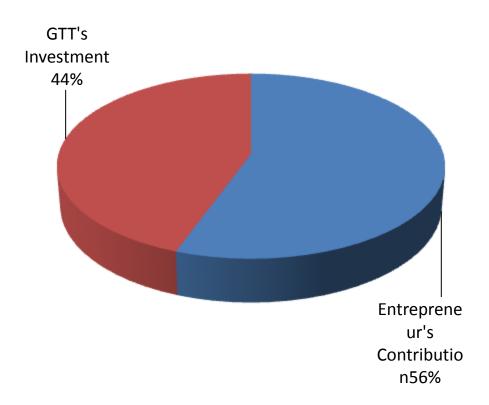

### SOURCE OF FINANCE

- Entrepreneur's Contribution BDT 100,000
- GTT's Investment BDT 80,000
- Total Capital BDT 180,000