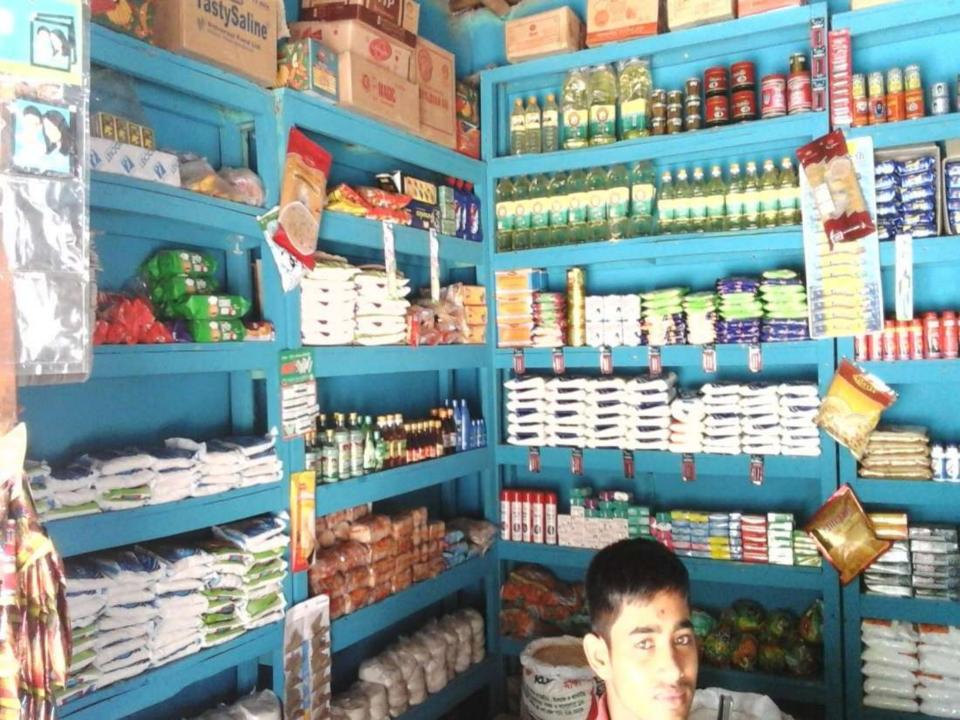

## PROPOSED NOBIN UDYOKTA BUSINESS INFO

| Business Name                                                | : | Asa Store                                                                            |
|--------------------------------------------------------------|---|--------------------------------------------------------------------------------------|
| Address/ Location                                            | : | Vaular hat Bazar, Thakurgoan.                                                        |
| Total Investment in BDT                                      | : | Tk180,000                                                                            |
| Financing                                                    | : | Self Tk. 100,000 (from existing business) Required Investment Tk. 80,000 (as equity) |
| Present salary/drawings from business                        | : | BDT 3,000 (Three Thousand)                                                           |
| Proposed Salary                                              | : | BDT 3,500 (Three Thousand Five Hundred)                                              |
| Proposed Business<br>Implementation Plan                     |   |                                                                                      |
| (i) % of present gross profit margin                         | : | On an Average 10%                                                                    |
| (ii) Estimated % of proposed gross profit margin             | : | On an Average 10%                                                                    |
| (iii) In future risk mgt. plan<br>(from fire, disaster etc.) | : |                                                                                      |