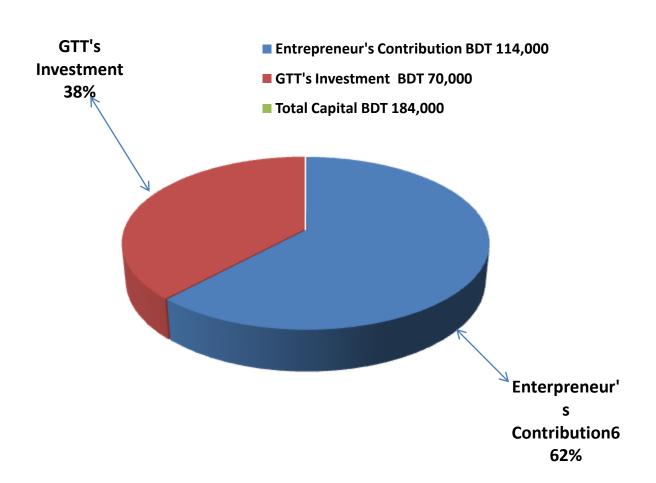

## PROPOSED NOBIN UDYOKTA BUSINESS INFO

| Business Name                                                | : | Rahad Electronics                                                                    |
|--------------------------------------------------------------|---|--------------------------------------------------------------------------------------|
| Address/ Location                                            | : | Vaularhat, Thakurgoan.                                                               |
| Total Investment in BDT                                      | : | Tk. 184,000                                                                          |
| Financing                                                    | : | Self Tk. 114,000 (from existing business) Required Investment Tk. 70,000 (as equity) |
| Present salary/drawings from business                        | • | BDT 3,000 (Three Thousand)                                                           |
| Proposed Salary                                              | • | BDT 3,500 (Three Thousand Five Hundred)                                              |
| Proposed Business<br>Implementation Plan                     |   |                                                                                      |
| (i) % of present gross profit margin                         | : | On an Average on product 20% & song download 100%                                    |
| (ii) Estimated % of proposed gross profit margin             | : | On an Average on product 20% & song download 100%                                    |
| (iii) In future risk mgt. plan<br>(from fire, disaster etc.) | : |                                                                                      |

#### PRESENT & PROPOSED INVESTMENT BREAKDOWN

| Particulars                                                                 |                                                                                                  |                   | Propose    | Total   |
|-----------------------------------------------------------------------------|--------------------------------------------------------------------------------------------------|-------------------|------------|---------|
| Existing                                                                    | Proposed                                                                                         | Business<br>(BDT) | d<br>(BDT) | (BDT)   |
| Investment in products (Such as Mobile accessories & Electric item etc.)    | Investment in products (Such as<br>Cable, Energy bulb, circuit, Holder,<br>Multi Plug item etc.) | 74,180            | 70,000     | 144,180 |
| Investment in Equipment & Tools ( Such as Computer set-1, sound box-2 etc.) |                                                                                                  |                   | _          | 26,400  |
| Cash in Hand                                                                |                                                                                                  |                   | -          | 4,400   |
| Advance for Shop                                                            |                                                                                                  |                   | -          | 5,000   |
| GB Outstanding Loan                                                         | (2,580)                                                                                          |                   | (2,580)    |         |
| Investment in Decoration (Furniture, fixture and fittings)                  |                                                                                                  | 6,600             |            | 6,600   |
| Total Capital                                                               |                                                                                                  |                   | 70,000     | 184,000 |