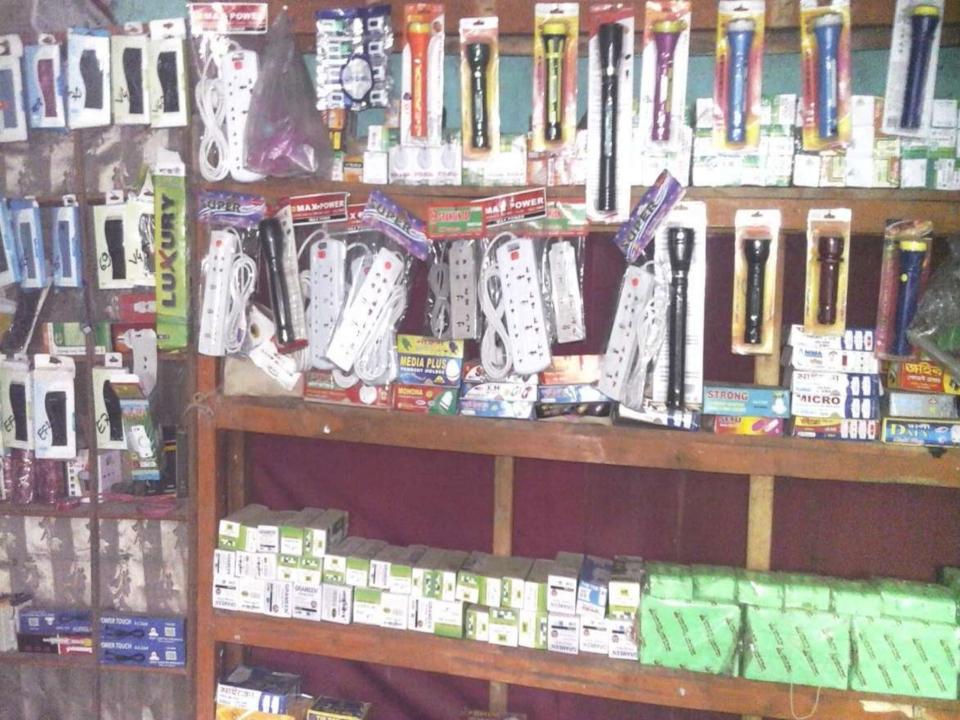

## PROPOSED NOBIN UDYOKTA BUSINESS INFO

| Business Name                                                | : | Rahad Electronics                                                                    |
|--------------------------------------------------------------|---|--------------------------------------------------------------------------------------|
| Address/ Location                                            | : | Vaularhat, Thakurgoan.                                                               |
| Total Investment in BDT                                      | : | Tk. 184,000                                                                          |
| Financing                                                    | : | Self Tk. 114,000 (from existing business) Required Investment Tk. 70,000 (as equity) |
| Present salary/drawings from business                        | • | BDT 3,000 (Three Thousand)                                                           |
| Proposed Salary                                              | • | BDT 3,500 (Three Thousand Five Hundred)                                              |
| Proposed Business<br>Implementation Plan                     |   |                                                                                      |
| (i) % of present gross profit margin                         | : | On an Average on product 20% & song download 100%                                    |
| (ii) Estimated % of proposed gross profit margin             | : | On an Average on product 20% & song download 100%                                    |
| (iii) In future risk mgt. plan<br>(from fire, disaster etc.) | : |                                                                                      |