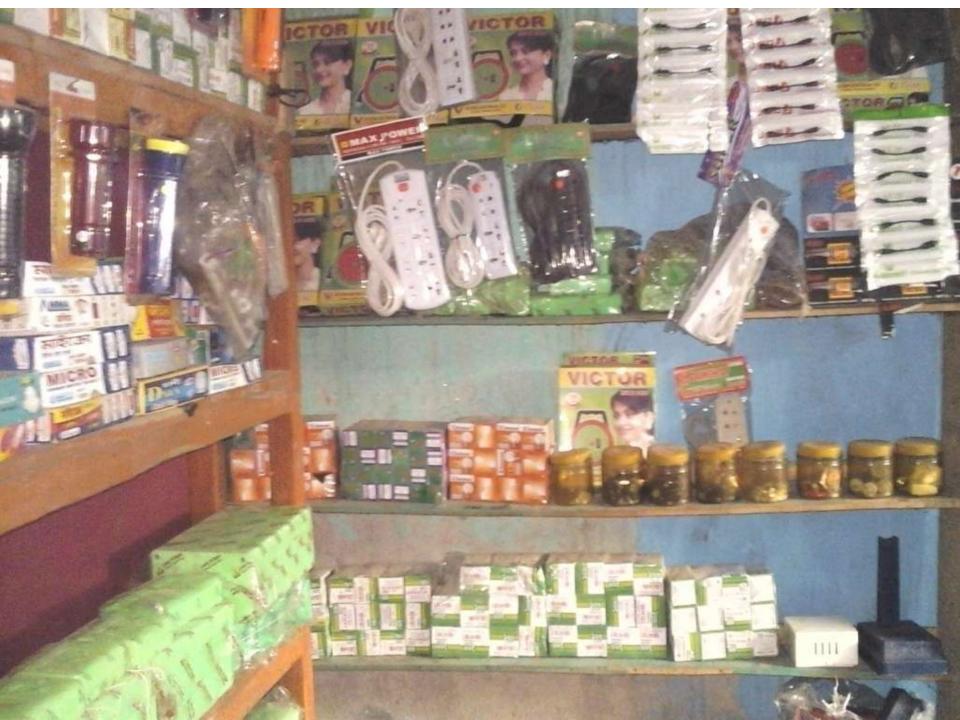

## PROPOSED NOBIN UDYOKTA BUSINESS INFO

| Business Name                                                | : | Rahad Electronics                                                                    |
|--------------------------------------------------------------|---|--------------------------------------------------------------------------------------|
| Address/ Location                                            | : | Vaularhat, Thakurgoan.                                                               |
| Total Investment in BDT                                      | : | Tk. 184,000                                                                          |
| Financing                                                    | : | Self Tk. 114,000 (from existing business) Required Investment Tk. 70,000 (as equity) |
| Present salary/drawings from business                        | • | BDT 3,000 (Three Thousand)                                                           |
| Proposed Salary                                              | • | BDT 3,500 (Three Thousand Five Hundred)                                              |
| Proposed Business<br>Implementation Plan                     |   |                                                                                      |
| (i) % of present gross profit margin                         | : | On an Average on product 20% & song download 100%                                    |
| (ii) Estimated % of proposed gross profit margin             | : | On an Average on product 20% & song download 100%                                    |
| (iii) In future risk mgt. plan<br>(from fire, disaster etc.) | : |                                                                                      |