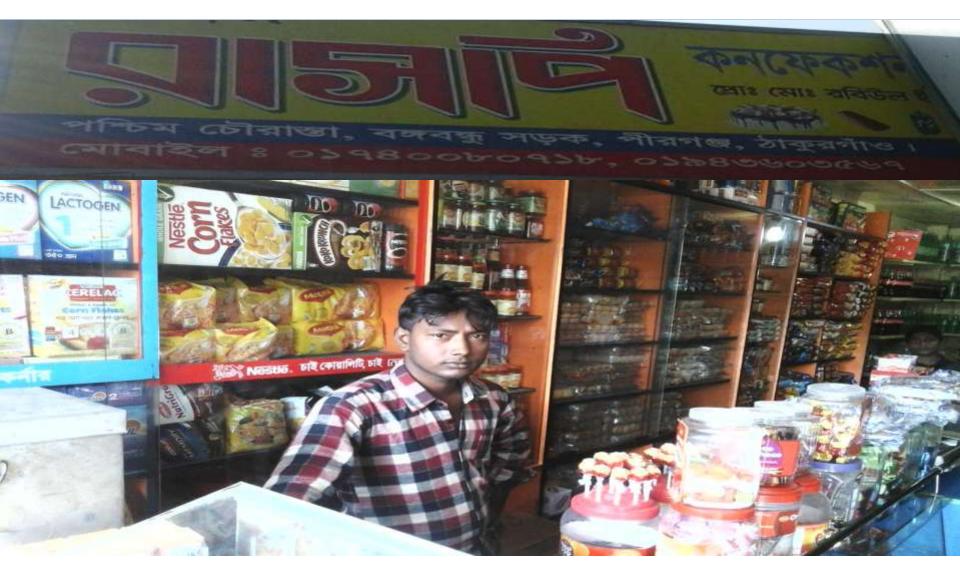

### PROPOSED NOBIN UDYOKTA BUSINESS INFO

| Business Name                                                | : | Raspi Confectionary                                                                    |
|--------------------------------------------------------------|---|----------------------------------------------------------------------------------------|
| Address/ Location                                            | : | Peergonj Bazar, Peergonj, Thakurgoan.                                                  |
| Total Investment in BDT                                      | : | Tk. 640,000                                                                            |
| Financing                                                    | : | Self Tk. 4,90,000 (from existing business) Required Investment Tk. 150,000 (as equity) |
| Present salary/drawings from business                        | : | BDT 10,000 (Ten Thousand)                                                              |
| Proposed Salary                                              | : | BDT 11,000 (Eleven Thousand)                                                           |
| Proposed Business<br>Implementation Plan                     |   |                                                                                        |
| (i) % of present gross profit margin                         | : | On an Average 10%                                                                      |
| (ii) Estimated % of proposed gross profit margin             | : | On an Average 10%                                                                      |
| (iii) In future risk mgt. plan<br>(from fire, disaster etc.) | : |                                                                                        |