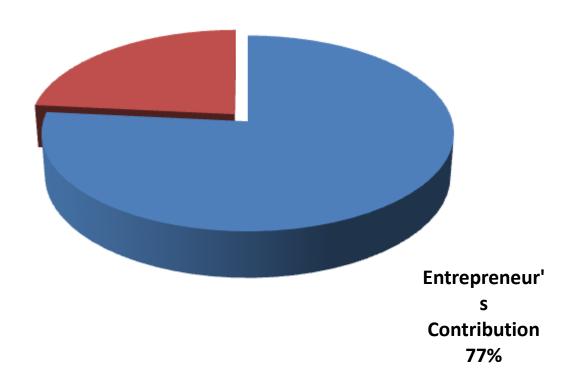

### SOURCE OF FINANCE

GTT's Investment 23%

- Entrepreneur's Contribution BDT 490,000
- GTT's Investment BDT 150,000
- Total Capital BDT 640,000