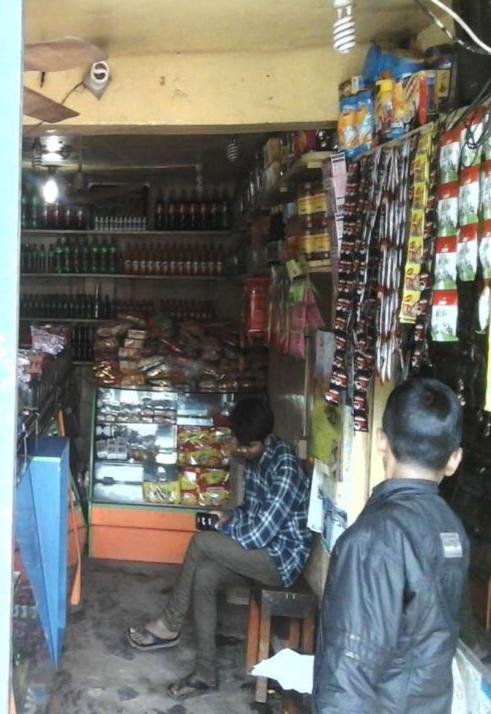

### PROPOSED NOBIN UDYOKTA BUSINESS INFO

| Business Name                                                | : | Raspi Confectionary                                                                    |
|--------------------------------------------------------------|---|----------------------------------------------------------------------------------------|
| Address/ Location                                            | : | Peergonj Bazar, Peergonj, Thakurgoan.                                                  |
| Total Investment in BDT                                      | : | Tk. 640,000                                                                            |
| Financing                                                    | : | Self Tk. 4,90,000 (from existing business) Required Investment Tk. 150,000 (as equity) |
| Present salary/drawings from business                        | : | BDT 10,000 (Ten Thousand)                                                              |
| Proposed Salary                                              | : | BDT 11,000 (Eleven Thousand)                                                           |
| Proposed Business<br>Implementation Plan                     |   |                                                                                        |
| (i) % of present gross profit margin                         | : | On an Average 10%                                                                      |
| (ii) Estimated % of proposed gross profit margin             | : | On an Average 10%                                                                      |
| (iii) In future risk mgt. plan<br>(from fire, disaster etc.) | : |                                                                                        |

# Pictures