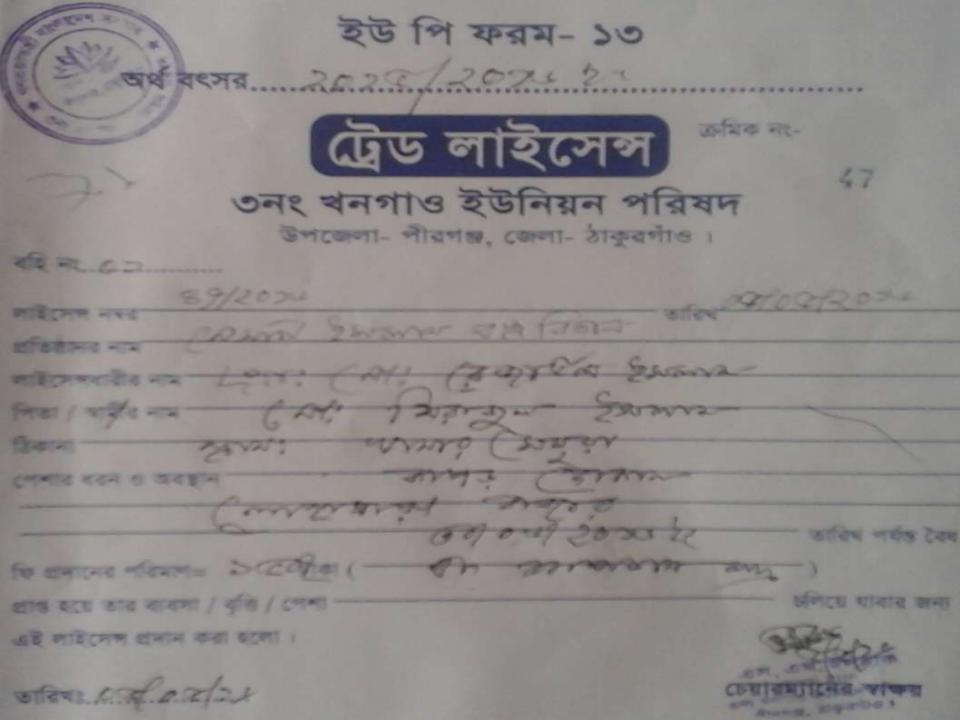

# Pictures

গণপ্রজাতন্ত্রী বাংলাদেশ সরকার

NATIONAL ID CARD / WINTE MEET ME

যো রেজাউল ইসলাম

Name: Md Rezaul Islam

পিতা: মো দিবাছল ইসলাম

NO. CHEL GRAN CHE

Date of Birth: 16 May 1982