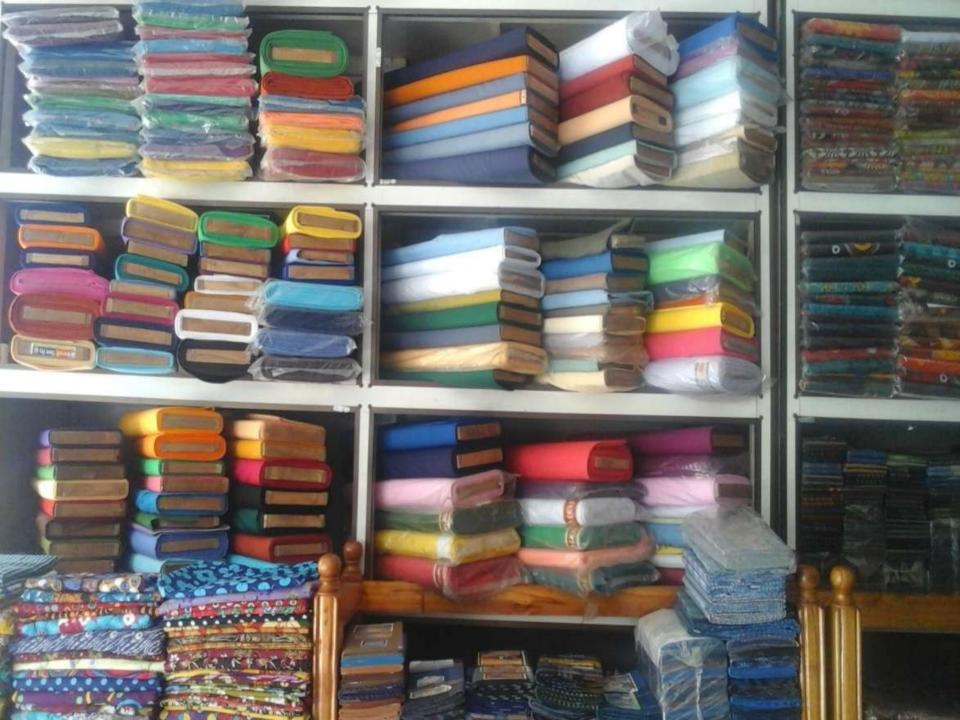

## PROPOSED NOBIN UDYOKTA BUSINESS INFO

| Business Name                                                | : | M/s Islam Bastra Bitan                                                                |
|--------------------------------------------------------------|---|---------------------------------------------------------------------------------------|
| Address/ Location                                            | : | Lohagara Bajar, Thakurgoan.                                                           |
| Total Investment in BDT                                      | : | Tk. 645,000                                                                           |
| Financing                                                    | : | Self Tk. 445,000 (from existing business) Required Investment Tk. 200,000 (as equity) |
| Present salary/drawings from business                        | : | BDT 5000 (Five Thousand ).                                                            |
| Proposed Salary                                              | : | BDT 5,500 (Five Thousand five Hundred).                                               |
| Proposed Business<br>Implementation Plan                     |   |                                                                                       |
| (i) % of present gross profit margin                         | : | On an Average 15%                                                                     |
| (ii) Estimated % of proposed gross profit margin             | : | On an Average 15%                                                                     |
| (iii) In future risk mgt. plan<br>(from fire, disaster etc.) | : |                                                                                       |

#### PRESENT & PROPOSED INVESTMENT BREAKDOWN

| Partic                                                                   | Existing<br>Business                                           | Proposed | Total   |         |
|--------------------------------------------------------------------------|----------------------------------------------------------------|----------|---------|---------|
| Existing                                                                 | Proposed                                                       | (BDT)    | (BDT)   | (BDT)   |
| Investment in products (Such as Shari,than cloth,three Piece,lungi etc.) | Investment in products (different types of germents item etc.) | 430,050  | 200,000 | 630,050 |
| Investment in Equipment & Tools (                                        | 3,000                                                          | -        | 3,000   |         |
| Cash in Hand                                                             |                                                                | 5,950    | -       | 5,950   |
| Investment in Decoration (Furniture, fixture and fittings)               |                                                                | 6,000    |         | 6,000   |
| Total                                                                    | 445,000                                                        | 200,000  | 645,000 |         |