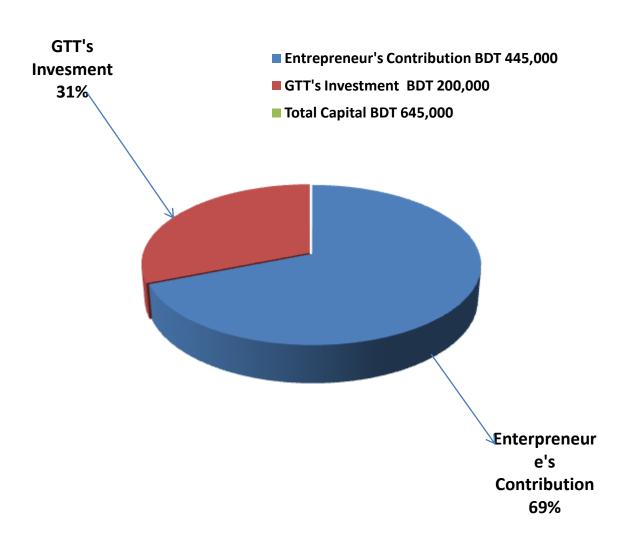

## PROPOSED NOBIN UDYOKTA BUSINESS INFO

| Business Name                                                | : | M/s Islam Bastra Bitan                                                                |
|--------------------------------------------------------------|---|---------------------------------------------------------------------------------------|
| Address/ Location                                            | : | Lohagara Bajar, Thakurgoan.                                                           |
| Total Investment in BDT                                      | : | Tk. 645,000                                                                           |
| Financing                                                    | : | Self Tk. 445,000 (from existing business) Required Investment Tk. 200,000 (as equity) |
| Present salary/drawings from business                        | : | BDT 5000 (Five Thousand ).                                                            |
| Proposed Salary                                              | : | BDT 5,500 (Five Thousand five Hundred).                                               |
| Proposed Business<br>Implementation Plan                     |   |                                                                                       |
| (i) % of present gross profit margin                         | : | On an Average 15%                                                                     |
| (ii) Estimated % of proposed gross profit margin             | : | On an Average 15%                                                                     |
| (iii) In future risk mgt. plan<br>(from fire, disaster etc.) | : |                                                                                       |

#### PRESENT & PROPOSED INVESTMENT BREAKDOWN

| Partic                                                                   | Existing<br>Business                                           | Proposed | Total   |         |
|--------------------------------------------------------------------------|----------------------------------------------------------------|----------|---------|---------|
| Existing                                                                 | Proposed                                                       | (BDT)    | (BDT)   | (BDT)   |
| Investment in products (Such as Shari,than cloth,three Piece,lungi etc.) | Investment in products (different types of germents item etc.) | 430,050  | 200,000 | 630,050 |
| Investment in Equipment & Tools (                                        | 3,000                                                          | -        | 3,000   |         |
| Cash in Hand                                                             |                                                                | 5,950    | -       | 5,950   |
| Investment in Decoration (Furniture, fixture and fittings)               |                                                                | 6,000    |         | 6,000   |
| Total                                                                    | 445,000                                                        | 200,000  | 645,000 |         |