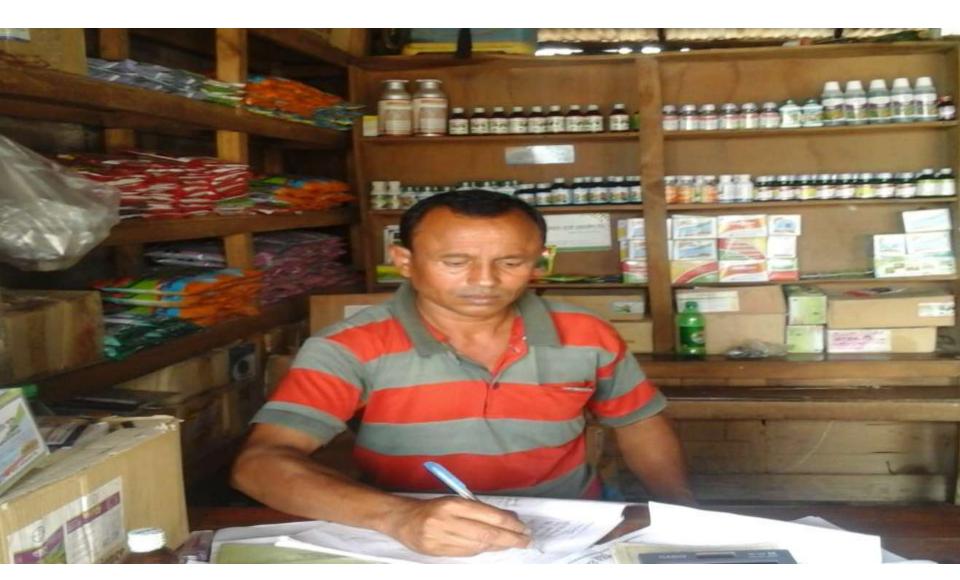

### PROPOSED NOBIN UDYOKTA BUSINESS INFO

| Business Name                                                | : | M/S Vumika Traders                                                                    |
|--------------------------------------------------------------|---|---------------------------------------------------------------------------------------|
| Address/ Location                                            | : | Katihar Bazar, Pirgonj, Thakurgoan.                                                   |
| Total Investment in BDT                                      | : | Tk. 401,000                                                                           |
| Financing                                                    | : | Self Tk. 201,000 (from existing business) Required Investment Tk. 200,000 (as equity) |
| Present salary/drawings from business                        | : | BDT 4,000 (Four Thousand)                                                             |
| Proposed Salary                                              | : | BDT 5,000 (Five Thousand)                                                             |
| Proposed Business<br>Implementation Plan                     |   |                                                                                       |
| (i) % of present gross profit margin                         | : | On an Average 10%                                                                     |
| (ii) Estimated % of proposed gross profit margin             | : | On an Average 10%                                                                     |
| (iii) In future risk mgt. plan<br>(from fire, disaster etc.) | : |                                                                                       |