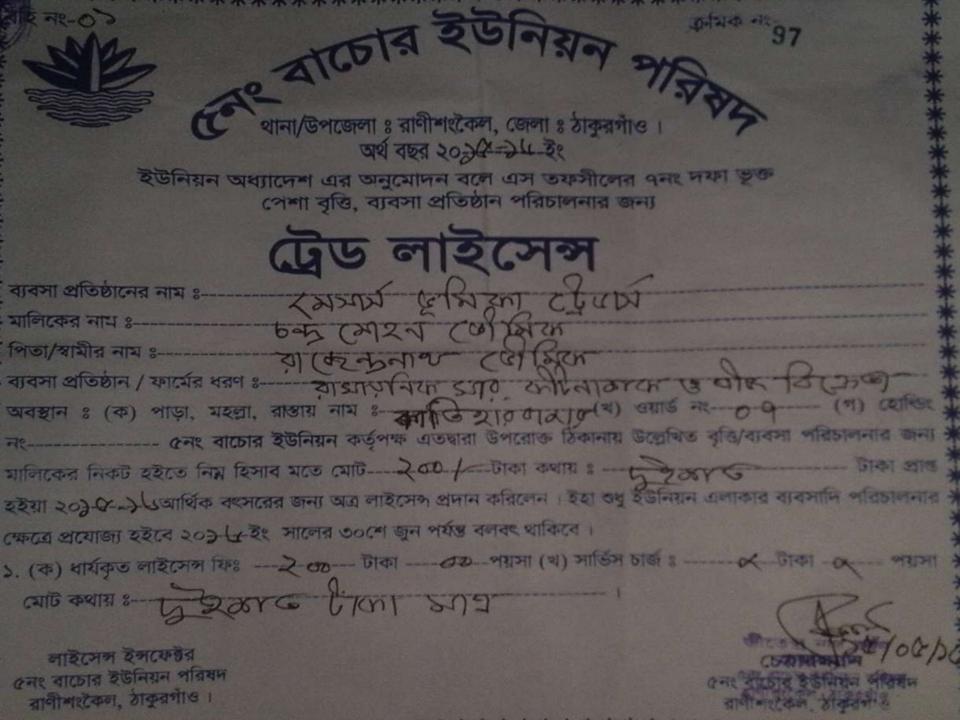

## Licence for Retail Sale of Pesticide

| MIS : Prop:/Mr. SREE. CHANDRA MAHON BH | MUMIC SO SREE RAJEN | DRA NATH |
|----------------------------------------|---------------------|----------|
| VIII: Madhab.pun P.O. Kati             | ikan Upazilla Rav   | isankall |
| Dist: Thakurgaon, is here by granted   | the promises of     | nauen ac |

- Licence to sell pesticide (s) by retail sale on the Katikan\_Baran ......subject to the conditions specified below and to the provisions of the pesticide Ordinance, 1971 (No. II of 1971) and the rules made there under.
- Licence shall be in force for a period of two years from the date of issue 28-505 2.
- Pesticides to be sold: All registered pesticides only 3.

Licence No....

Date of last : 27-5-2007.....

Licencing Authority SHOW MEDITING TOTAL PROPERTY.

#### Conditions:

- The Licence shall be displayed in a prominent place in any part of the premises open to the public:
- The Licence shall comply with the provisions of the pesticide Ordinance. 1971 and the rules made there under
- The Licence shall not be allowed to take commission for retail sale of pesticides exceeding the rate fixed by the Government