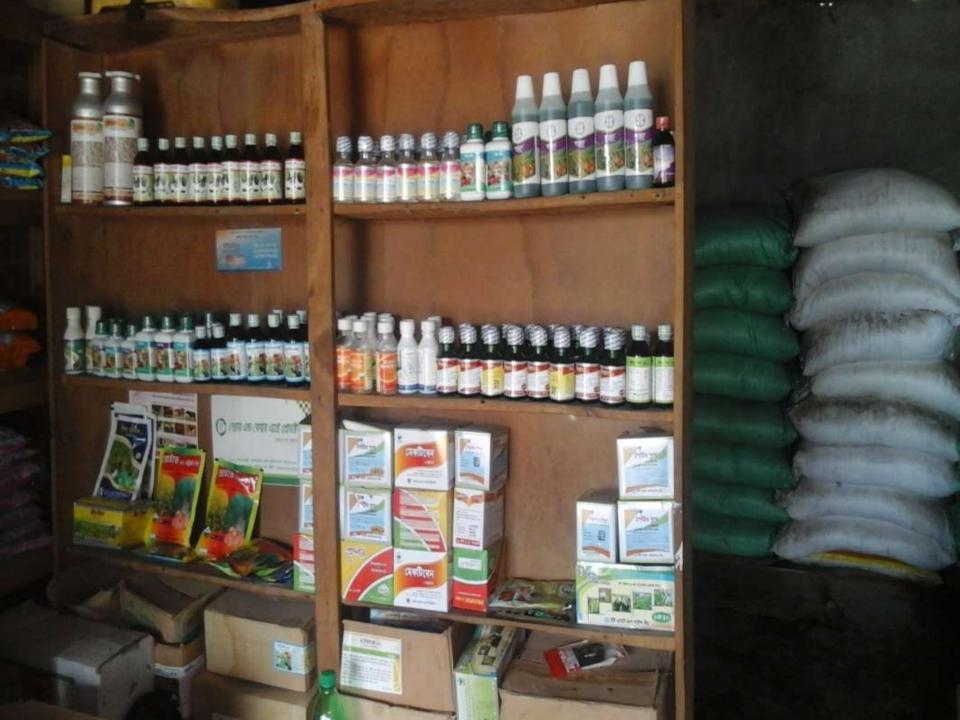

### PROPOSED NOBIN UDYOKTA BUSINESS INFO

| Business Name                                                | : | M/S Vumika Traders                                                                    |
|--------------------------------------------------------------|---|---------------------------------------------------------------------------------------|
| Address/ Location                                            | : | Katihar Bazar, Pirgonj, Thakurgoan.                                                   |
| Total Investment in BDT                                      | : | Tk. 401,000                                                                           |
| Financing                                                    | : | Self Tk. 201,000 (from existing business) Required Investment Tk. 200,000 (as equity) |
| Present salary/drawings from business                        | : | BDT 4,000 (Four Thousand)                                                             |
| Proposed Salary                                              | : | BDT 5,000 (Five Thousand)                                                             |
| Proposed Business<br>Implementation Plan                     |   |                                                                                       |
| (i) % of present gross profit margin                         | : | On an Average 10%                                                                     |
| (ii) Estimated % of proposed gross profit margin             | : | On an Average 10%                                                                     |
| (iii) In future risk mgt. plan<br>(from fire, disaster etc.) | : |                                                                                       |

#### PRESENT & PROPOSED INVESTMENT BREAKDOWN

| Particulars                                                                                  |                                                                                            |                   | Proposed | Total   |
|----------------------------------------------------------------------------------------------|--------------------------------------------------------------------------------------------|-------------------|----------|---------|
| Existing                                                                                     | Proposed                                                                                   | Business<br>(BDT) | (BDT)    | (BDT)   |
| Investment in products (Such as furtilizer, Various types of seed and insecticide item etc.) | Investment in products (Such as furtilizer, insecticide, seed and spray machine item etc.) | 176,350           | 150,000  | 326,350 |
| Investment in Equipment & Tools ( Such as Fan, Light, Spray Machine-3, Weight balance etc.)  |                                                                                            |                   | -        | 9,000   |
| Cash in Hand                                                                                 |                                                                                            | 7,000             | -        | 7,000   |
| Investment in Decoration (Furniture, fixture and fittings)                                   |                                                                                            | 8,650             |          | 8,650   |
| Total Capital                                                                                |                                                                                            |                   | 150,000  | 351,000 |