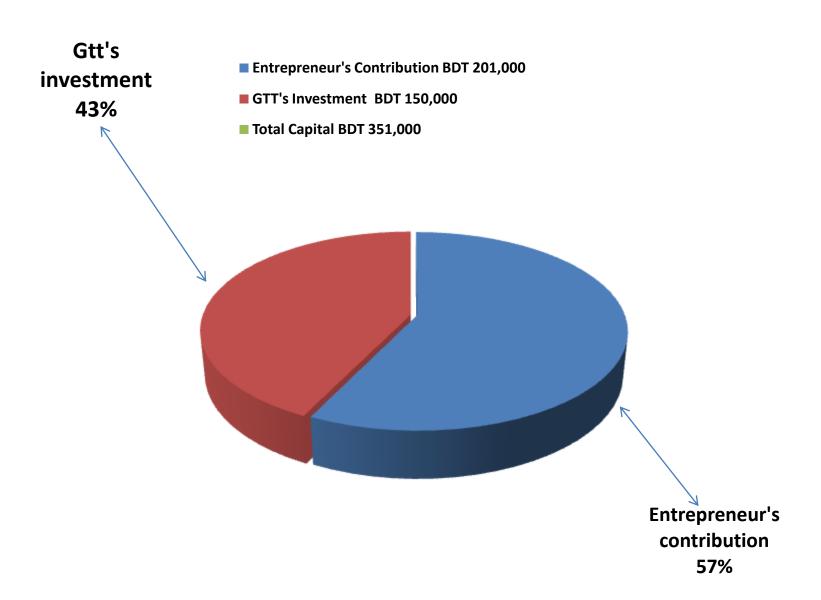

#### PRESENT & PROPOSED INVESTMENT BREAKDOWN

| Particulars                                                                                  |                                                                                            |                   | Proposed | Total   |
|----------------------------------------------------------------------------------------------|--------------------------------------------------------------------------------------------|-------------------|----------|---------|
| Existing                                                                                     | Proposed                                                                                   | Business<br>(BDT) | (BDT)    | (BDT)   |
| Investment in products (Such as furtilizer, Various types of seed and insecticide item etc.) | Investment in products (Such as furtilizer, insecticide, seed and spray machine item etc.) | 176,350           | 150,000  | 326,350 |
| Investment in Equipment & Tools ( Such as Fan, Light, Spray Machine-3, Weight balance etc.)  |                                                                                            |                   | -        | 9,000   |
| Cash in Hand                                                                                 |                                                                                            | 7,000             | -        | 7,000   |
| Investment in Decoration (Furniture, fixture and fittings)                                   |                                                                                            | 8,650             |          | 8,650   |
| Total Capital                                                                                |                                                                                            |                   | 150,000  | 351,000 |

## SOURCE OF FINANCE