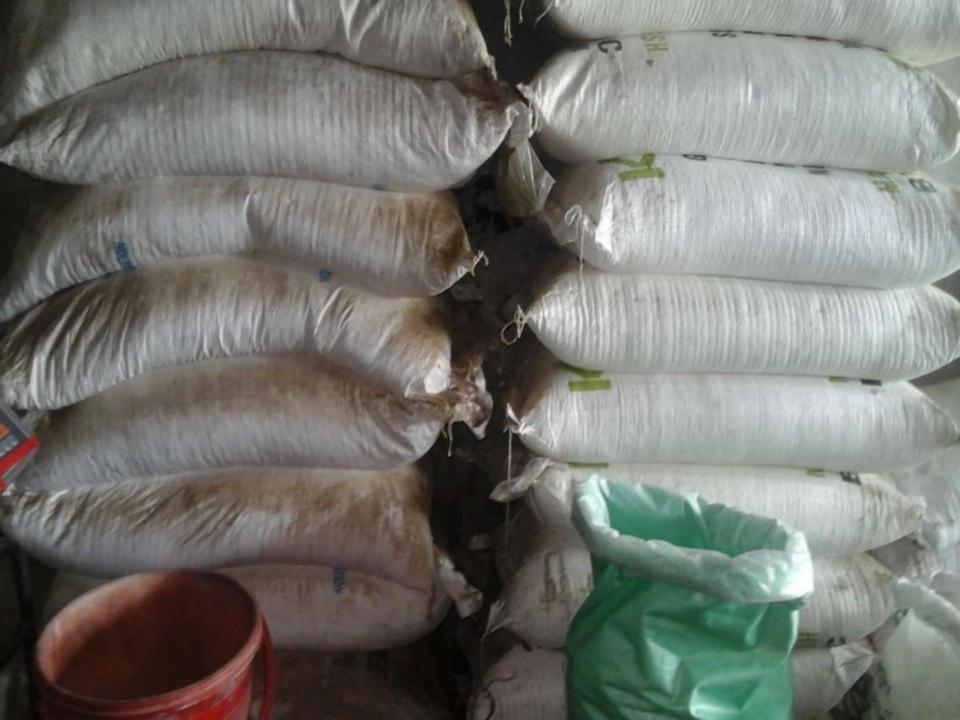

#### PRESENT & PROPOSED INVESTMENT BREAKDOWN

| Particulars                                                                                  |                                                                                            |                   | Proposed | Total   |
|----------------------------------------------------------------------------------------------|--------------------------------------------------------------------------------------------|-------------------|----------|---------|
| Existing                                                                                     | Proposed                                                                                   | Business<br>(BDT) | (BDT)    | (BDT)   |
| Investment in products (Such as furtilizer, Various types of seed and insecticide item etc.) | Investment in products (Such as furtilizer, insecticide, seed and spray machine item etc.) | 176,350           | 150,000  | 326,350 |
| Investment in Equipment & Tools ( Such as Fan, Light, Spray Machine-3, Weight balance etc.)  |                                                                                            |                   | -        | 9,000   |
| Cash in Hand                                                                                 |                                                                                            | 7,000             | -        | 7,000   |
| Investment in Decoration (Furniture, fixture and fittings)                                   |                                                                                            | 8,650             |          | 8,650   |
| Total Capital                                                                                |                                                                                            |                   | 150,000  | 351,000 |