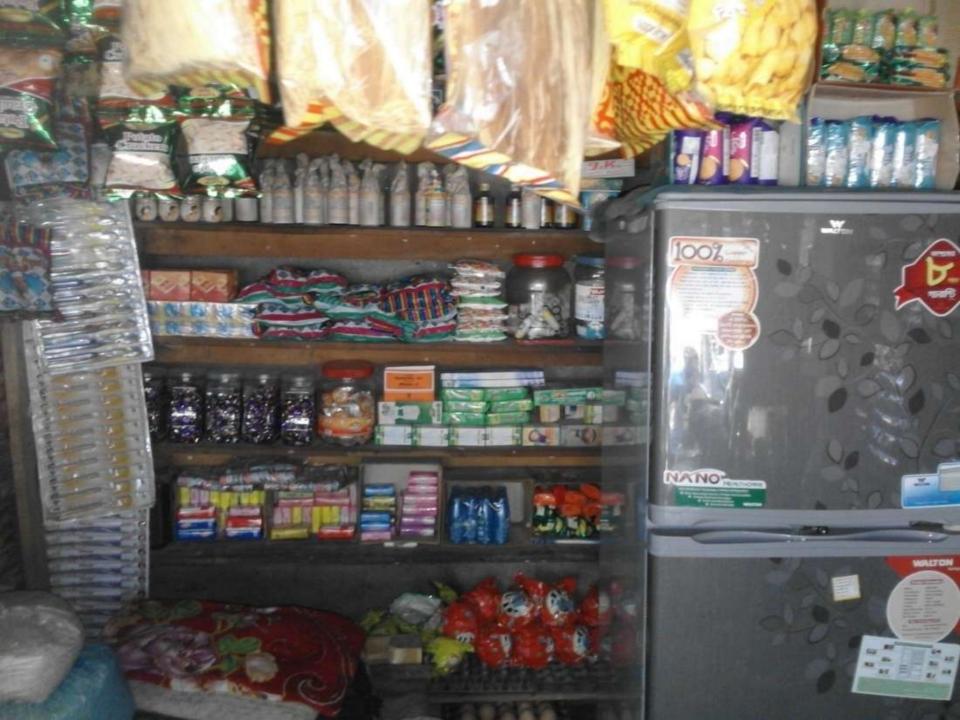

# **PROPOSED NOBIN UDYOKTA BUSINESS INFO**

| Business Name                                                | : | Nobab varieties store                                                                 |
|--------------------------------------------------------------|---|---------------------------------------------------------------------------------------|
| Address/ Location                                            | : | Mahuvashi Bazar, Madargonj Thakurgoan.                                                |
| Total Investment in BDT                                      | : | Tk. 185,000                                                                           |
| Financing                                                    | : | Self Tk.115,000(from existing business)<br>Required Investment Tk. 70,000 (as equity) |
| Present salary/drawings from business                        | : | BDT 6,000 (Six Thousand)                                                              |
| Proposed Salary                                              | : | BDT 7,000 (Seven Thousand)                                                            |
| Proposed Business<br>Implementation Plan                     |   |                                                                                       |
| (i) % of present gross profit margin                         | : | On an Average 20%                                                                     |
| (ii) Estimated % of proposed gross profit margin             | : | On an Average 20%                                                                     |
| (iii) In future risk mgt. plan<br>(from fire, disaster etc.) | : |                                                                                       |

| Particulars                                                                         |                                                                                           |        | Drenece               | Tatal          |
|-------------------------------------------------------------------------------------|-------------------------------------------------------------------------------------------|--------|-----------------------|----------------|
| Existing                                                                            | Existing Proposed                                                                         |        | Propose<br>d<br>(BDT) | Total<br>(BDT) |
| Investment in products (Such as<br>Grocery item,confectionary & Flexi item<br>etc.) | Investment in products (Such as<br>Grocery item, Confectionary item &<br>Flexi item etc.) | 73,716 | 70,000                | 143,716        |
| Investment in Equipment & Tools (Such as Fan, TV-1, Refrigeratore-1 etc.)           |                                                                                           |        | -                     | 31,300         |
| Cash in Hand                                                                        |                                                                                           |        | _                     | 7,334          |
| Investment in Decoration (Furniture, fixture and fittings)                          |                                                                                           |        |                       | 2,650          |
| Total Capital                                                                       |                                                                                           |        | 70,000                | 185,000        |