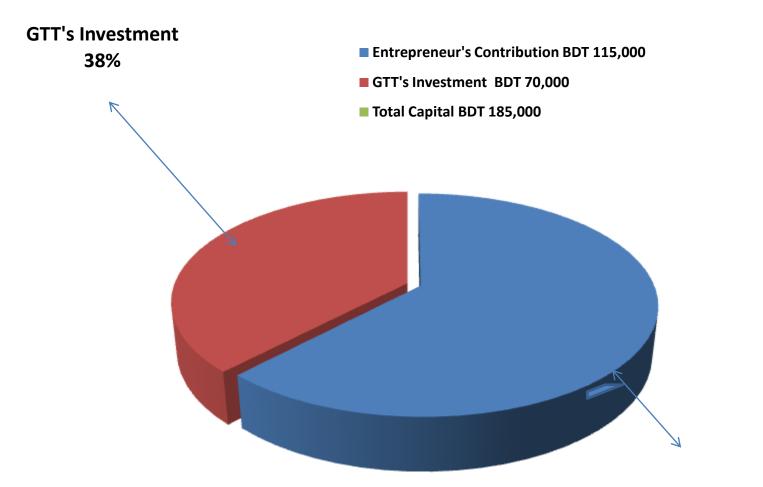

# **PROPOSED NOBIN UDYOKTA BUSINESS INFO**

| Business Name                                                | : | Nobab varieties store                                                                 |
|--------------------------------------------------------------|---|---------------------------------------------------------------------------------------|
| Address/ Location                                            | : | Mahuvashi Bazar, Madargonj Thakurgoan.                                                |
| Total Investment in BDT                                      | : | Tk. 185,000                                                                           |
| Financing                                                    | : | Self Tk.115,000(from existing business)<br>Required Investment Tk. 70,000 (as equity) |
| Present salary/drawings from business                        | : | BDT 6,000 (Six Thousand)                                                              |
| Proposed Salary                                              | : | BDT 7,000 (Seven Thousand)                                                            |
| Proposed Business<br>Implementation Plan                     |   |                                                                                       |
| (i) % of present gross profit margin                         | : | On an Average 20%                                                                     |
| (ii) Estimated % of proposed gross profit margin             | : | On an Average 20%                                                                     |
| (iii) In future risk mgt. plan<br>(from fire, disaster etc.) | : |                                                                                       |

| Particulars                                                                         |                                                                                           |        | Drenece               | Tatal          |
|-------------------------------------------------------------------------------------|-------------------------------------------------------------------------------------------|--------|-----------------------|----------------|
| Existing                                                                            | Existing Proposed                                                                         |        | Propose<br>d<br>(BDT) | Total<br>(BDT) |
| Investment in products (Such as<br>Grocery item,confectionary & Flexi item<br>etc.) | Investment in products (Such as<br>Grocery item, Confectionary item &<br>Flexi item etc.) | 73,716 | 70,000                | 143,716        |
| Investment in Equipment & Tools (Such as Fan, TV-1, Refrigeratore-1 etc.)           |                                                                                           |        | -                     | 31,300         |
| Cash in Hand                                                                        |                                                                                           |        | _                     | 7,334          |
| Investment in Decoration (Furniture, fixture and fittings)                          |                                                                                           |        |                       | 2,650          |
| Total Capital                                                                       |                                                                                           |        | 70,000                | 185,000        |

Entrepreneur's contibution 62%