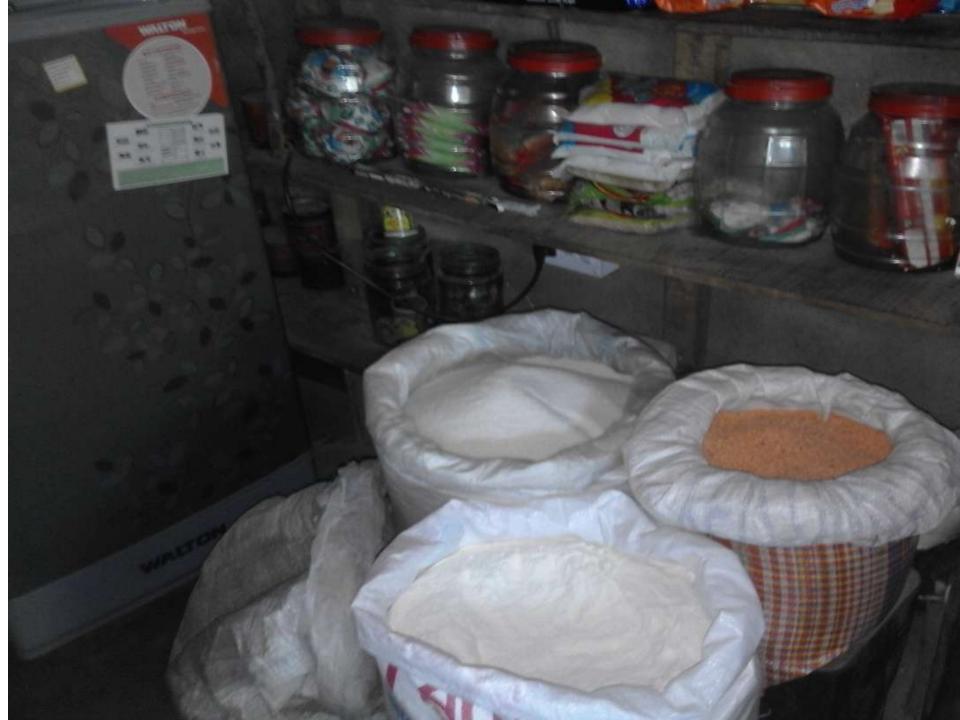

# **PROPOSED NOBIN UDYOKTA BUSINESS INFO**

| Business Name                                                | : | Nobab varieties store                                                                 |
|--------------------------------------------------------------|---|---------------------------------------------------------------------------------------|
| Address/ Location                                            | : | Mahuvashi Bazar, Madargonj Thakurgoan.                                                |
| Total Investment in BDT                                      | : | Tk. 185,000                                                                           |
| Financing                                                    | : | Self Tk.115,000(from existing business)<br>Required Investment Tk. 70,000 (as equity) |
| Present salary/drawings from business                        | : | BDT 6,000 (Six Thousand)                                                              |
| Proposed Salary                                              | : | BDT 7,000 (Seven Thousand)                                                            |
| Proposed Business<br>Implementation Plan                     |   |                                                                                       |
| (i) % of present gross profit margin                         | : | On an Average 20%                                                                     |
| (ii) Estimated % of proposed gross profit margin             | : | On an Average 20%                                                                     |
| (iii) In future risk mgt. plan<br>(from fire, disaster etc.) | : |                                                                                       |

| Particulars                                                                         |                                                                                           |        | Drenece               | Tatal          |
|-------------------------------------------------------------------------------------|-------------------------------------------------------------------------------------------|--------|-----------------------|----------------|
| Existing                                                                            | Existing Proposed                                                                         |        | Propose<br>d<br>(BDT) | Total<br>(BDT) |
| Investment in products (Such as<br>Grocery item,confectionary & Flexi item<br>etc.) | Investment in products (Such as<br>Grocery item, Confectionary item &<br>Flexi item etc.) | 73,716 | 70,000                | 143,716        |
| Investment in Equipment & Tools (Such as Fan, TV-1, Refrigeratore-1 etc.)           |                                                                                           |        | -                     | 31,300         |
| Cash in Hand                                                                        |                                                                                           |        | _                     | 7,334          |
| Investment in Decoration (Furniture, fixture and fittings)                          |                                                                                           |        |                       | 2,650          |
| Total Capital                                                                       |                                                                                           |        | 70,000                | 185,000        |