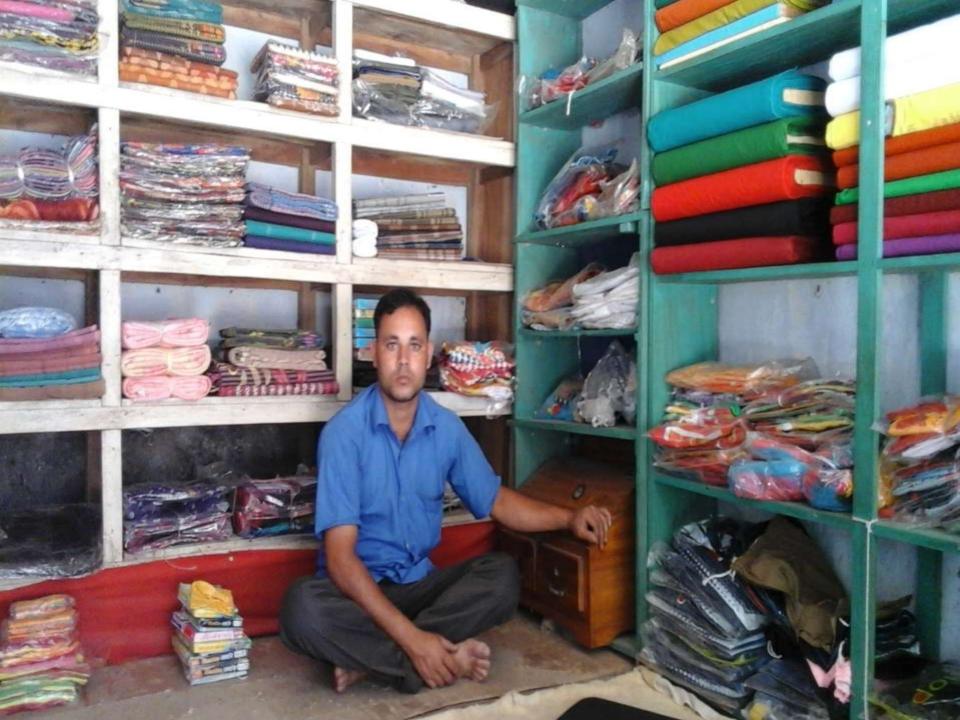

### PROPOSED NOBIN UDYOKTA BUSINESS INFO

| Business Name                                                | : | Shahinur Cloth Store                                                                  |
|--------------------------------------------------------------|---|---------------------------------------------------------------------------------------|
| Address/ Location                                            | : | Bhabnaganj Bazar, Pirganj Thakurgaon.                                                 |
| Total Investment in BDT                                      | : | Tk. 292,000                                                                           |
| Financing                                                    | : | Self Tk. 192,000 (from existing business) Required Investment Tk. 100,000 (as equity) |
| Present salary/drawings from business                        | : | BDT 5,000 (Five Thousand)                                                             |
| Proposed Salary                                              | : | BDT 7,000 (Seven Thousand)                                                            |
| Proposed Business Implementation Plan                        |   |                                                                                       |
| (i) % of present gross profit margin                         | : | On products 15% & song download 100%.                                                 |
| (ii) Estimated % of proposed gross profit margin             | : | On products 15% & song download 100%.                                                 |
| (iii) In future risk mgt. plan<br>(from fire, disaster etc.) | : |                                                                                       |