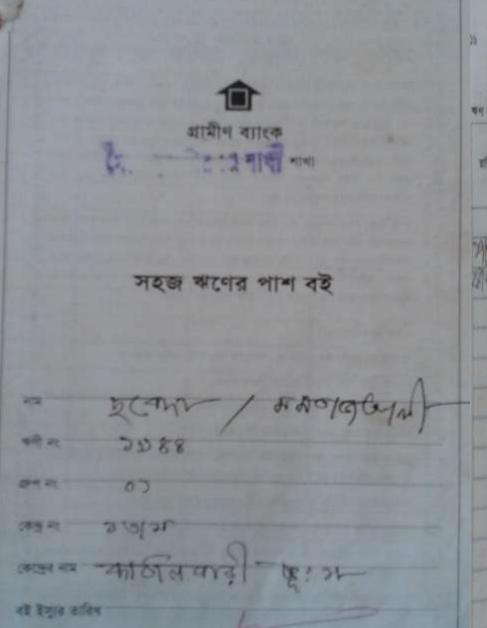

### PROPOSED NOBIN UDYOKTA BUSINESS INFO

| Business Name                                                | : | Shahinur Cloth Store                                                                  |
|--------------------------------------------------------------|---|---------------------------------------------------------------------------------------|
| Address/ Location                                            | : | Bhabnaganj Bazar, Pirganj Thakurgaon.                                                 |
| Total Investment in BDT                                      | : | Tk. 292,000                                                                           |
| Financing                                                    | : | Self Tk. 192,000 (from existing business) Required Investment Tk. 100,000 (as equity) |
| Present salary/drawings from business                        | : | BDT 5,000 (Five Thousand)                                                             |
| Proposed Salary                                              | : | BDT 7,000 (Seven Thousand)                                                            |
| Proposed Business Implementation Plan                        |   |                                                                                       |
| (i) % of present gross profit margin                         | : | On products 15% & song download 100%.                                                 |
| (ii) Estimated % of proposed gross profit margin             | : | On products 15% & song download 100%.                                                 |
| (iii) In future risk mgt. plan<br>(from fire, disaster etc.) | : |                                                                                       |