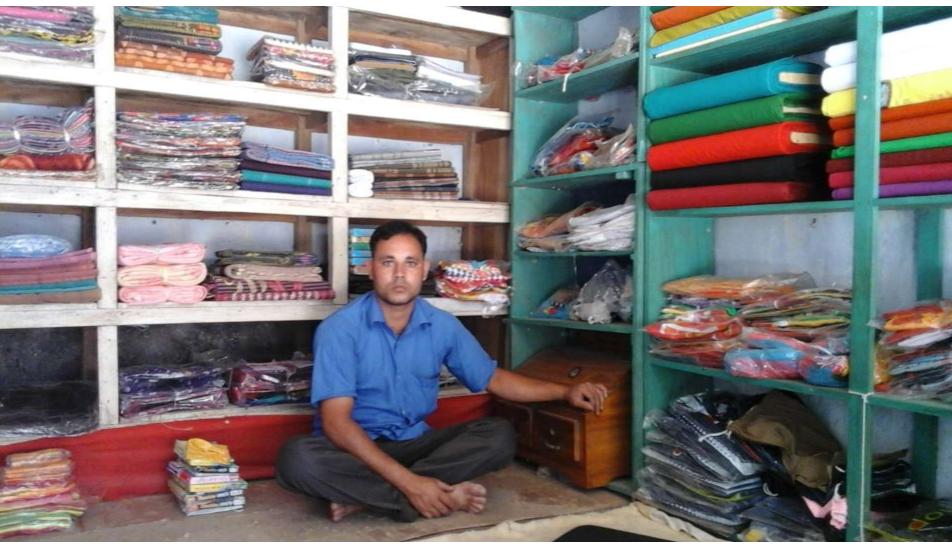

### PROPOSED NOBIN UDYOKTA BUSINESS INFO

| Business Name                                                | : | Shahinur Cloth Store                                                                  |
|--------------------------------------------------------------|---|---------------------------------------------------------------------------------------|
| Address/ Location                                            | : | Bhabnaganj Bazar, Pirganj Thakurgaon.                                                 |
| Total Investment in BDT                                      | : | Tk. 292,000                                                                           |
| Financing                                                    | : | Self Tk. 192,000 (from existing business) Required Investment Tk. 100,000 (as equity) |
| Present salary/drawings from business                        | : | BDT 5,000 (Five Thousand)                                                             |
| Proposed Salary                                              | : | BDT 7,000 (Seven Thousand)                                                            |
| Proposed Business Implementation Plan                        |   |                                                                                       |
| (i) % of present gross profit margin                         | : | On products 15% & song download 100%.                                                 |
| (ii) Estimated % of proposed gross profit margin             | : | On products 15% & song download 100%.                                                 |
| (iii) In future risk mgt. plan<br>(from fire, disaster etc.) | : |                                                                                       |