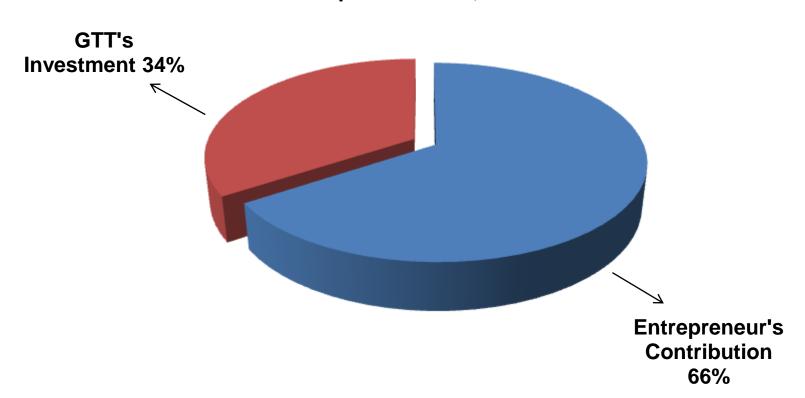

#### SOURCE OF FINANCE

- Entrepreneur's Contribution BDT 192,000
- GTT's Investment BDT 100,000
- Total Capital BDT 292,000