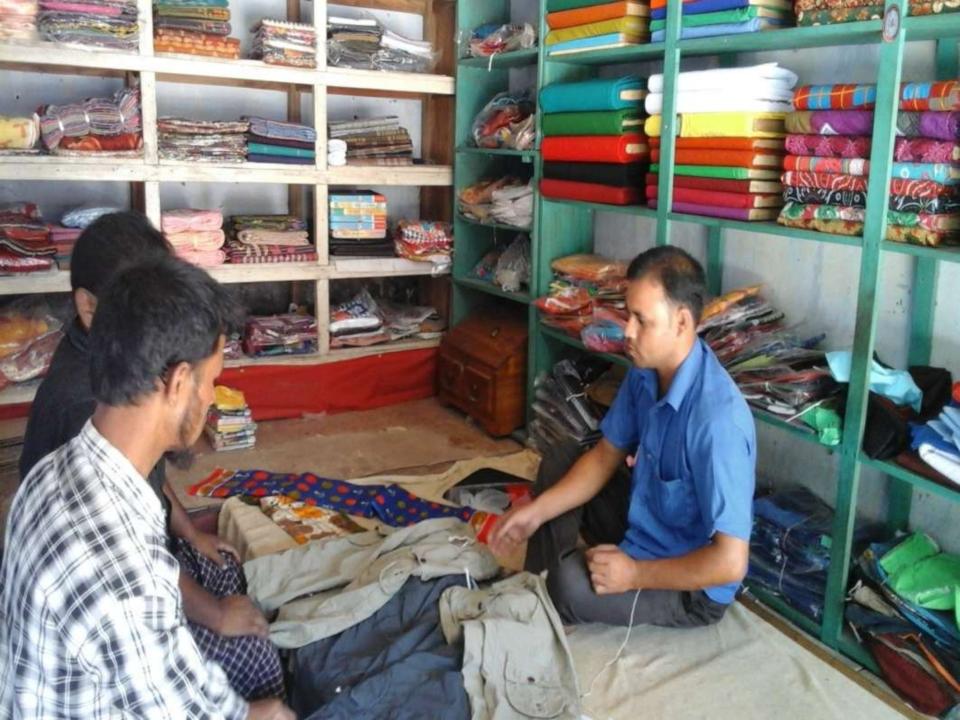

### PROPOSED NOBIN UDYOKTA BUSINESS INFO

| Business Name                                                | : | Shahinur Cloth Store                                                                  |
|--------------------------------------------------------------|---|---------------------------------------------------------------------------------------|
| Address/ Location                                            | : | Bhabnaganj Bazar, Pirganj Thakurgaon.                                                 |
| Total Investment in BDT                                      | : | Tk. 292,000                                                                           |
| Financing                                                    | : | Self Tk. 192,000 (from existing business) Required Investment Tk. 100,000 (as equity) |
| Present salary/drawings from business                        | : | BDT 5,000 (Five Thousand)                                                             |
| Proposed Salary                                              | : | BDT 7,000 (Seven Thousand)                                                            |
| Proposed Business Implementation Plan                        |   |                                                                                       |
| (i) % of present gross profit margin                         | : | On products 15% & song download 100%.                                                 |
| (ii) Estimated % of proposed gross profit margin             | : | On products 15% & song download 100%.                                                 |
| (iii) In future risk mgt. plan<br>(from fire, disaster etc.) | : |                                                                                       |