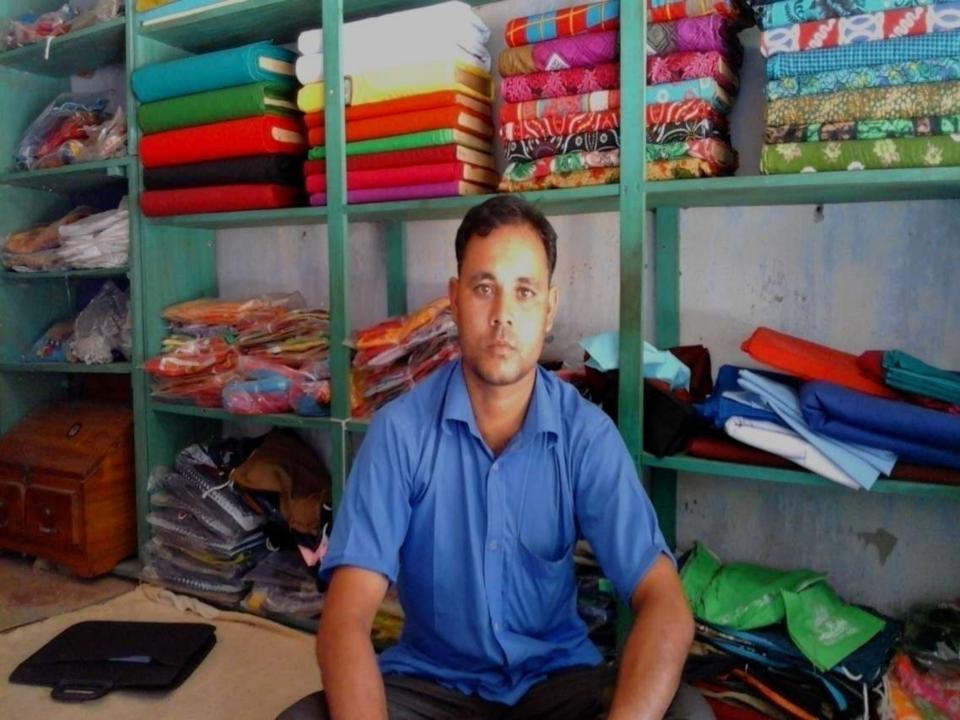

### PROPOSED NOBIN UDYOKTA BUSINESS INFO

| Business Name                                                | : | Shahinur Cloth Store                                                                  |
|--------------------------------------------------------------|---|---------------------------------------------------------------------------------------|
| Address/ Location                                            | : | Bhabnaganj Bazar, Pirganj Thakurgaon.                                                 |
| Total Investment in BDT                                      | : | Tk. 292,000                                                                           |
| Financing                                                    | : | Self Tk. 192,000 (from existing business) Required Investment Tk. 100,000 (as equity) |
| Present salary/drawings from business                        | : | BDT 5,000 (Five Thousand)                                                             |
| Proposed Salary                                              | : | BDT 7,000 (Seven Thousand)                                                            |
| Proposed Business Implementation Plan                        |   |                                                                                       |
| (i) % of present gross profit margin                         | : | On products 15% & song download 100%.                                                 |
| (ii) Estimated % of proposed gross profit margin             | : | On products 15% & song download 100%.                                                 |
| (iii) In future risk mgt. plan<br>(from fire, disaster etc.) | : |                                                                                       |