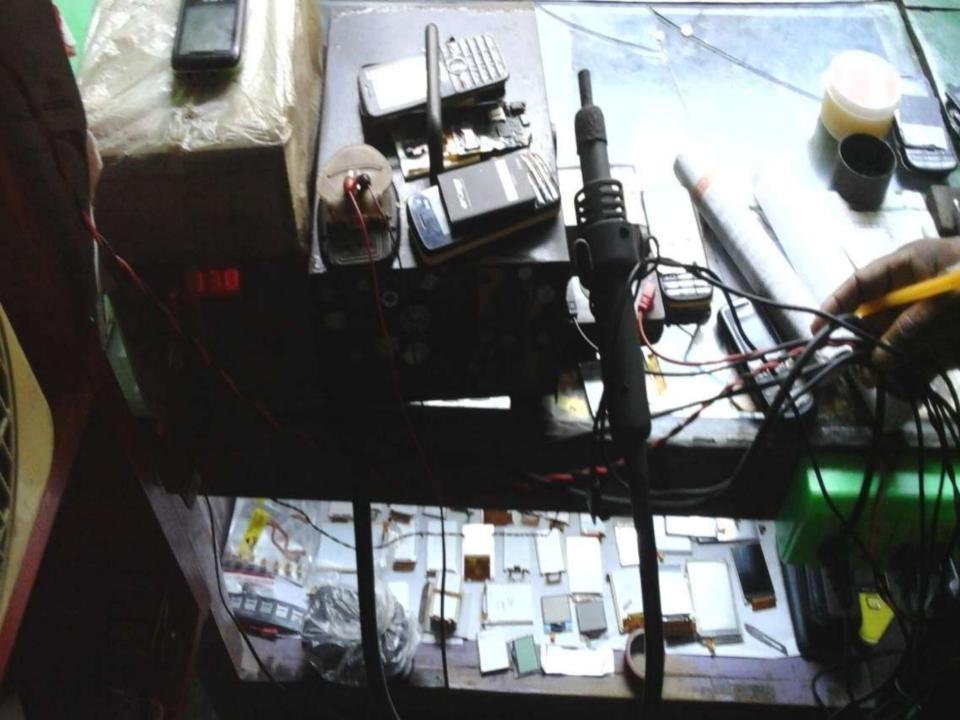

## **PROPOSED NOBIN UDYOKTA BUSINESS INFO**

| Business Name                                                | : | Kamrul Electronics                                                                       |
|--------------------------------------------------------------|---|------------------------------------------------------------------------------------------|
| Address/ Location                                            | : | Vaularhat Bazar, Thakurgaon.                                                             |
| Total Investment in BDT                                      | : | Tk. 225,000                                                                              |
| Financing                                                    | : | Self Tk. 125,000 (from existing business)<br>Required Investment Tk. 100,000 (as equity) |
| Present salary/drawings from business                        | : | BDT 5,000 (Five thousand)                                                                |
| Proposed Salary                                              | : | BDT 6,000 (Six Thousand)                                                                 |
| Proposed Business<br>Implementation Plan                     |   |                                                                                          |
| (i) % of present gross profit margin                         | : | On products 20% & servicing 100%                                                         |
| (ii) Estimated % of proposed gross profit margin             | : | On products 20% & servicing 100%                                                         |
| (iii) In future risk mgt. plan<br>(from fire, disaster etc.) | : |                                                                                          |

## PRESENT & PROPOSED INVESTMENT BREAKDOWN

| Particular                                                                                               | Existing<br>Business | Proposed<br>(BDT) | Total<br>(BDT) |         |  |
|----------------------------------------------------------------------------------------------------------|----------------------|-------------------|----------------|---------|--|
| Existing                                                                                                 | Proposed             | (BDT)             |                |         |  |
| Investment in products ( electric products, electronics parts, mobile parts and mobile accessories etc.) |                      | 130,802           | 100,000        | 230,802 |  |
| Investment in Machineries, Equipment & 7 tatal, bulb and fan etc.)                                       | 4,650                |                   | 4,650          |         |  |
| Cash in hand                                                                                             |                      | 608               |                | 608     |  |
| GB Loan Outstanding                                                                                      | (12,960)             |                   | (12,960)       |         |  |
| Decoration (fixture and fittings)                                                                        |                      | 1,900             |                | 1,900   |  |
| Total Capit                                                                                              | al                   | 125,000           | 100,000        | 225,000 |  |