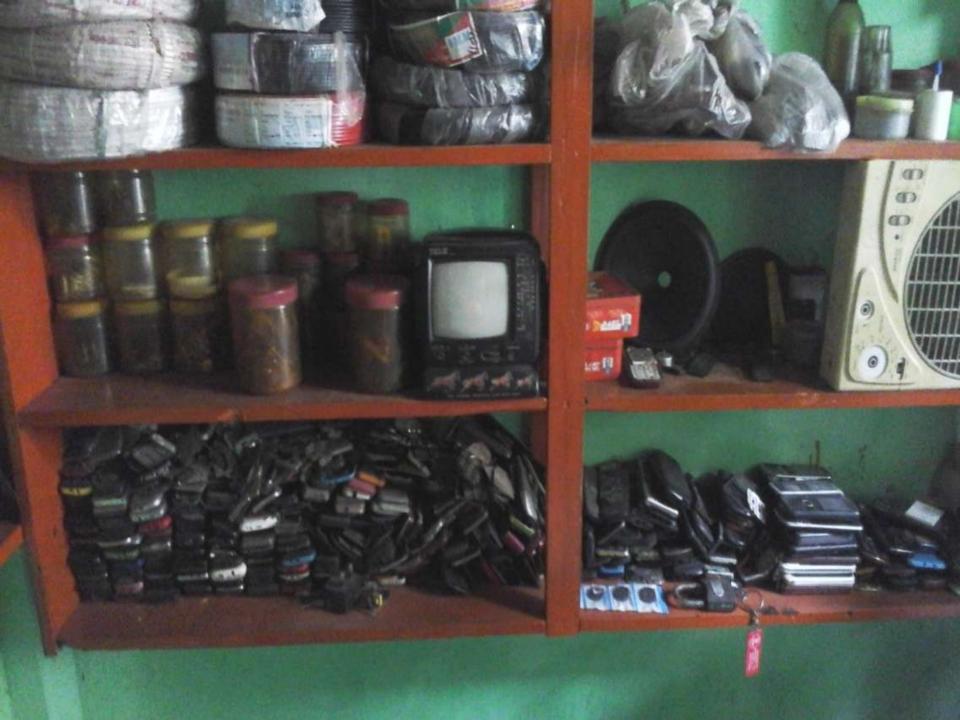

## **PROPOSED NOBIN UDYOKTA BUSINESS INFO**

| Business Name                                                | : | Kamrul Electronics                                                                       |
|--------------------------------------------------------------|---|------------------------------------------------------------------------------------------|
| Address/ Location                                            | : | Vaularhat Bazar, Thakurgaon.                                                             |
| Total Investment in BDT                                      | : | Tk. 225,000                                                                              |
| Financing                                                    | : | Self Tk. 125,000 (from existing business)<br>Required Investment Tk. 100,000 (as equity) |
| Present salary/drawings from business                        | : | BDT 5,000 (Five thousand)                                                                |
| Proposed Salary                                              | : | BDT 6,000 (Six Thousand)                                                                 |
| Proposed Business<br>Implementation Plan                     |   |                                                                                          |
| (i) % of present gross profit margin                         | : | On products 20% & servicing 100%                                                         |
| (ii) Estimated % of proposed gross profit margin             | : | On products 20% & servicing 100%                                                         |
| (iii) In future risk mgt. plan<br>(from fire, disaster etc.) | : |                                                                                          |

## PRESENT & PROPOSED INVESTMENT BREAKDOWN

| Particular                                                                                               | Existing<br>Business | Proposed<br>(BDT) | Total<br>(BDT) |         |  |
|----------------------------------------------------------------------------------------------------------|----------------------|-------------------|----------------|---------|--|
| Existing                                                                                                 | Proposed             | (BDT)             |                |         |  |
| Investment in products ( electric products, electronics parts, mobile parts and mobile accessories etc.) |                      | 130,802           | 100,000        | 230,802 |  |
| Investment in Machineries, Equipment & 7 tatal, bulb and fan etc.)                                       | 4,650                |                   | 4,650          |         |  |
| Cash in hand                                                                                             |                      | 608               |                | 608     |  |
| GB Loan Outstanding                                                                                      | (12,960)             |                   | (12,960)       |         |  |
| Decoration (fixture and fittings)                                                                        |                      | 1,900             |                | 1,900   |  |
| Total Capit                                                                                              | al                   | 125,000           | 100,000        | 225,000 |  |