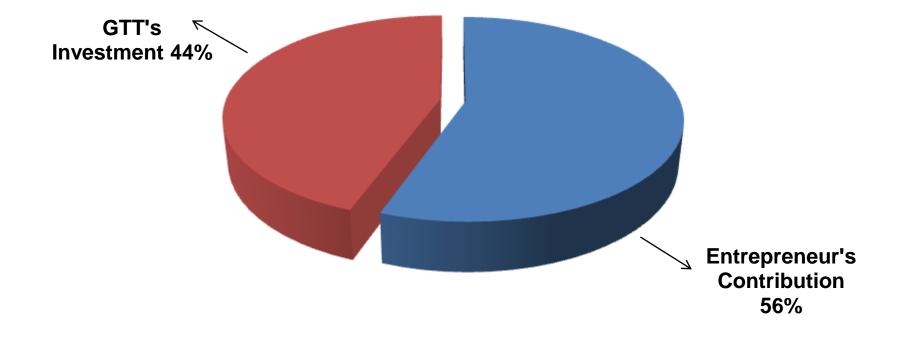

## PRESENT & PROPOSED INVESTMENT BREAKDOWN

| Particular                                                                                               | Existing<br>Business | Proposed<br>(BDT) | Total<br>(BDT) |         |  |
|----------------------------------------------------------------------------------------------------------|----------------------|-------------------|----------------|---------|--|
| Existing                                                                                                 | Proposed             | (BDT)             |                |         |  |
| Investment in products ( electric products, electronics parts, mobile parts and mobile accessories etc.) |                      | 130,802           | 100,000        | 230,802 |  |
| Investment in Machineries, Equipment & 7 tatal, bulb and fan etc.)                                       | 4,650                |                   | 4,650          |         |  |
| Cash in hand                                                                                             |                      | 608               |                | 608     |  |
| GB Loan Outstanding                                                                                      | (12,960)             |                   | (12,960)       |         |  |
| Decoration (fixture and fittings)                                                                        |                      | 1,900             |                | 1,900   |  |
| Total Capit                                                                                              | al                   | 125,000           | 100,000        | 225,000 |  |

Entrepreneur's Contribution BDT 125,000
 GTT's Investment BDT 100,000
 Total Capital BDT 225,000