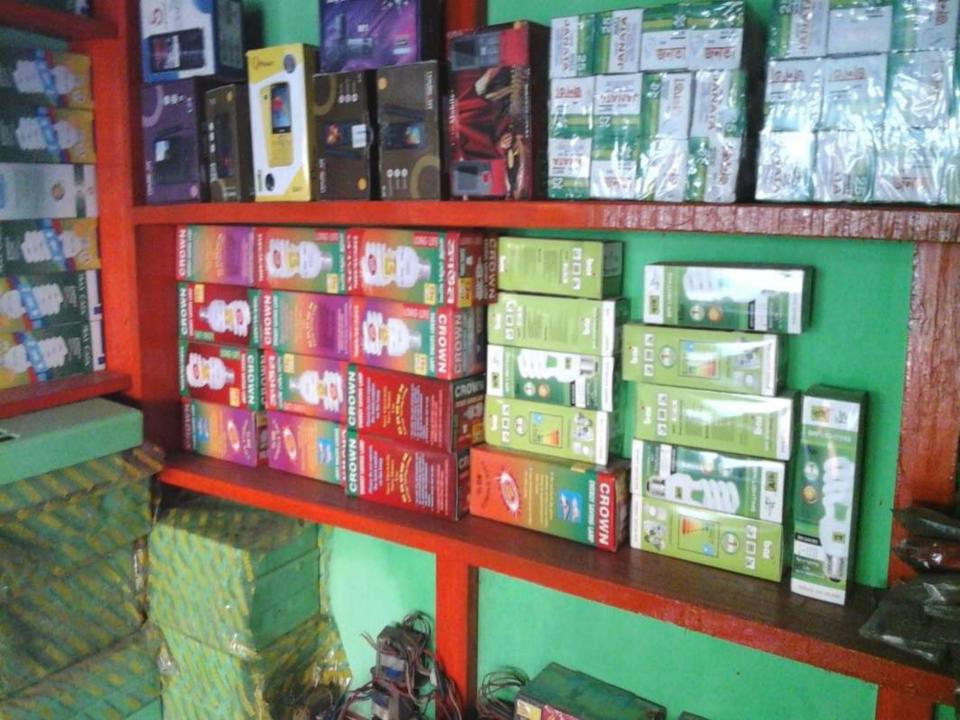

## **PROPOSED NOBIN UDYOKTA BUSINESS INFO**

| Business Name                                                | : | Kamrul Electronics                                                                       |
|--------------------------------------------------------------|---|------------------------------------------------------------------------------------------|
| Address/ Location                                            | : | Vaularhat Bazar, Thakurgaon.                                                             |
| Total Investment in BDT                                      | : | Tk. 225,000                                                                              |
| Financing                                                    | : | Self Tk. 125,000 (from existing business)<br>Required Investment Tk. 100,000 (as equity) |
| Present salary/drawings from business                        | : | BDT 5,000 (Five thousand)                                                                |
| Proposed Salary                                              | : | BDT 6,000 (Six Thousand)                                                                 |
| Proposed Business<br>Implementation Plan                     |   |                                                                                          |
| (i) % of present gross profit margin                         | : | On products 20% & servicing 100%                                                         |
| (ii) Estimated % of proposed gross profit margin             | : | On products 20% & servicing 100%                                                         |
| (iii) In future risk mgt. plan<br>(from fire, disaster etc.) | : |                                                                                          |

## PRESENT & PROPOSED INVESTMENT BREAKDOWN

| Particular                                                                                               | Existing<br>Business | Proposed<br>(BDT) | Total<br>(BDT) |         |  |
|----------------------------------------------------------------------------------------------------------|----------------------|-------------------|----------------|---------|--|
| Existing                                                                                                 | Proposed             | (BDT)             |                |         |  |
| Investment in products ( electric products, electronics parts, mobile parts and mobile accessories etc.) |                      | 130,802           | 100,000        | 230,802 |  |
| Investment in Machineries, Equipment & 7 tatal, bulb and fan etc.)                                       | 4,650                |                   | 4,650          |         |  |
| Cash in hand                                                                                             |                      | 608               |                | 608     |  |
| GB Loan Outstanding                                                                                      | (12,960)             |                   | (12,960)       |         |  |
| Decoration (fixture and fittings)                                                                        |                      | 1,900             |                | 1,900   |  |
| Total Capit                                                                                              | al                   | 125,000           | 100,000        | 225,000 |  |