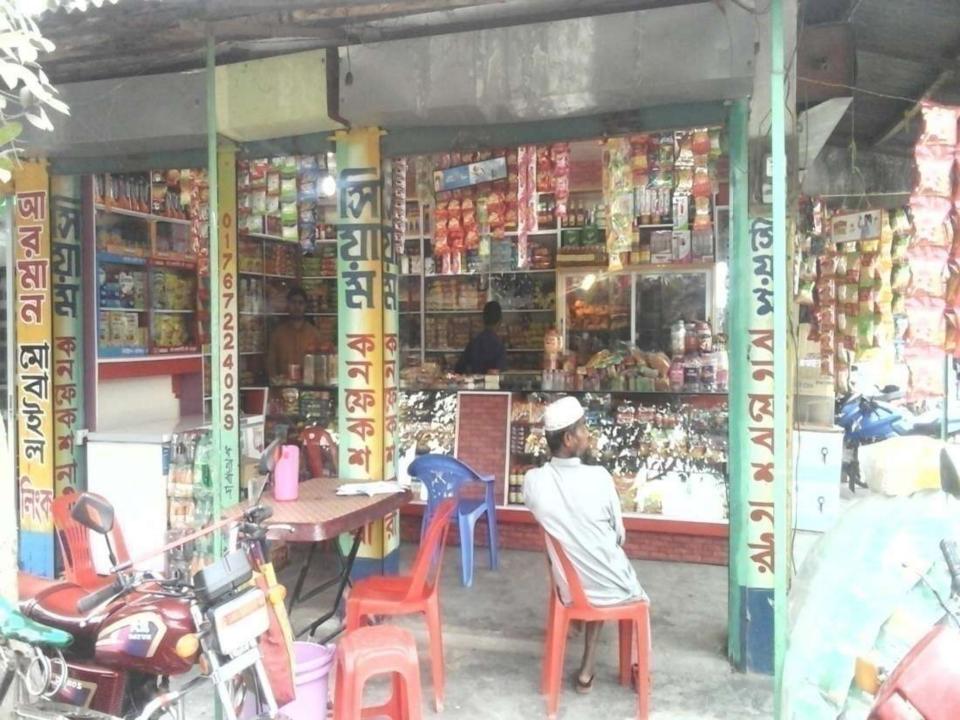

## **PROPOSED NOBIN UDYOKTA BUSINESS INFO**

| Business Name                                                | - | Siam Confectionary                                                                       |
|--------------------------------------------------------------|---|------------------------------------------------------------------------------------------|
| Address/ Location                                            | : | Pirganj bazar, Ranishangkoil, Thakurgoan.                                                |
| Total Investment in BDT                                      | - | Tk. 496,0000                                                                             |
| Financing                                                    | : | Self Tk. 396,000 (from existing business)<br>Required Investment Tk. 100,000 (as equity) |
| Present salary/drawings from business                        | : | BDT 5,000 (Five Thousand)                                                                |
| Proposed Salary                                              | : | BDT 7,000 (Seven Thousand)                                                               |
| Proposed Business<br>Implementation Plan                     |   |                                                                                          |
| (i) % of present gross profit margin                         | : | On an Average 15%                                                                        |
| (ii) Estimated % of<br>proposed gross profit<br>margin       | : | On an Average 15%                                                                        |
| (iii) In future risk mgt. plan<br>(from fire, disaster etc.) | : |                                                                                          |