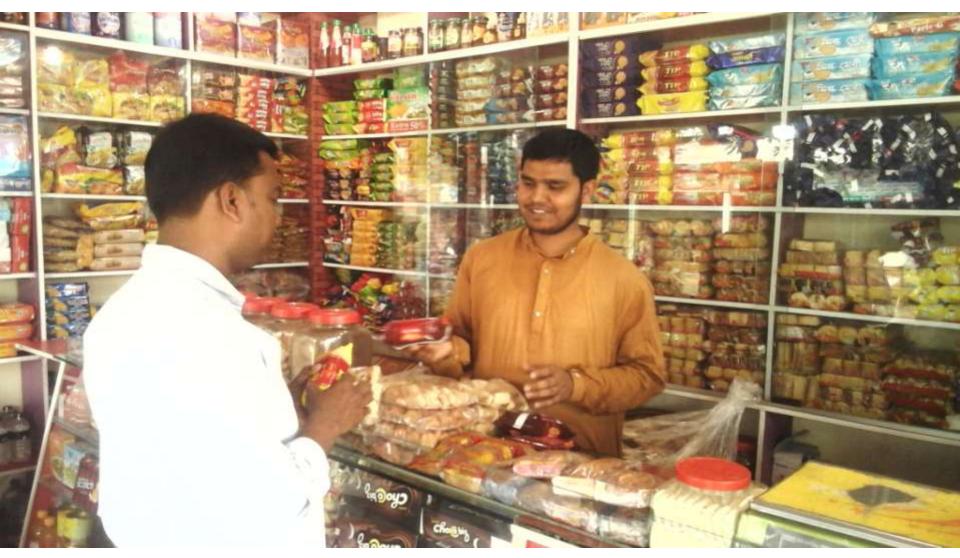

## **PROPOSED NOBIN UDYOKTA BUSINESS INFO**

| Business Name                                                | - | Siam Confectionary                                                                       |
|--------------------------------------------------------------|---|------------------------------------------------------------------------------------------|
| Address/ Location                                            | : | Pirganj bazar, Ranishangkoil, Thakurgoan.                                                |
| Total Investment in BDT                                      | - | Tk. 496,0000                                                                             |
| Financing                                                    | : | Self Tk. 396,000 (from existing business)<br>Required Investment Tk. 100,000 (as equity) |
| Present salary/drawings from business                        | : | BDT 5,000 (Five Thousand)                                                                |
| Proposed Salary                                              | : | BDT 7,000 (Seven Thousand)                                                               |
| Proposed Business<br>Implementation Plan                     |   |                                                                                          |
| (i) % of present gross profit margin                         | : | On an Average 15%                                                                        |
| (ii) Estimated % of<br>proposed gross profit<br>margin       | : | On an Average 15%                                                                        |
| (iii) In future risk mgt. plan<br>(from fire, disaster etc.) | : |                                                                                          |