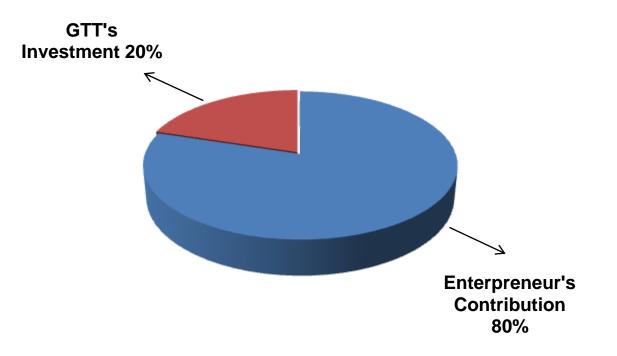

| Particula                                                                      | Existing<br>Business                                                                | Proposed | Total   |         |
|--------------------------------------------------------------------------------|-------------------------------------------------------------------------------------|----------|---------|---------|
| Existing                                                                       | Proposed                                                                            | (BDT)    | (BDT)   | (BDT)   |
| Investment in products ( confectionary item, bakery item and soft drinks etc.) | Investment in products<br>(confectionary item, bakery item<br>and soft drinks etc.) | 187,828  | 100,000 | 287,828 |
| Investment in Machineries, Equipment a machine, bulb and fan etc.)             | 32,700                                                                              |          | 32,700  |         |
| Cash in Hand                                                                   | 10,472                                                                              |          | 10,472  |         |
| Advance for Shop                                                               | 150,000                                                                             |          | 150,000 |         |
| Decoration (fixture and fittings)                                              | 15,000                                                                              |          | 15,000  |         |
| Total Cap                                                                      | 396,000                                                                             | 100,000  | 496,000 |         |

- Entrepreneur's Contribution BDT 396,000
- GTT's Investment BDT 100,000
- Total Capital BDT 496,000