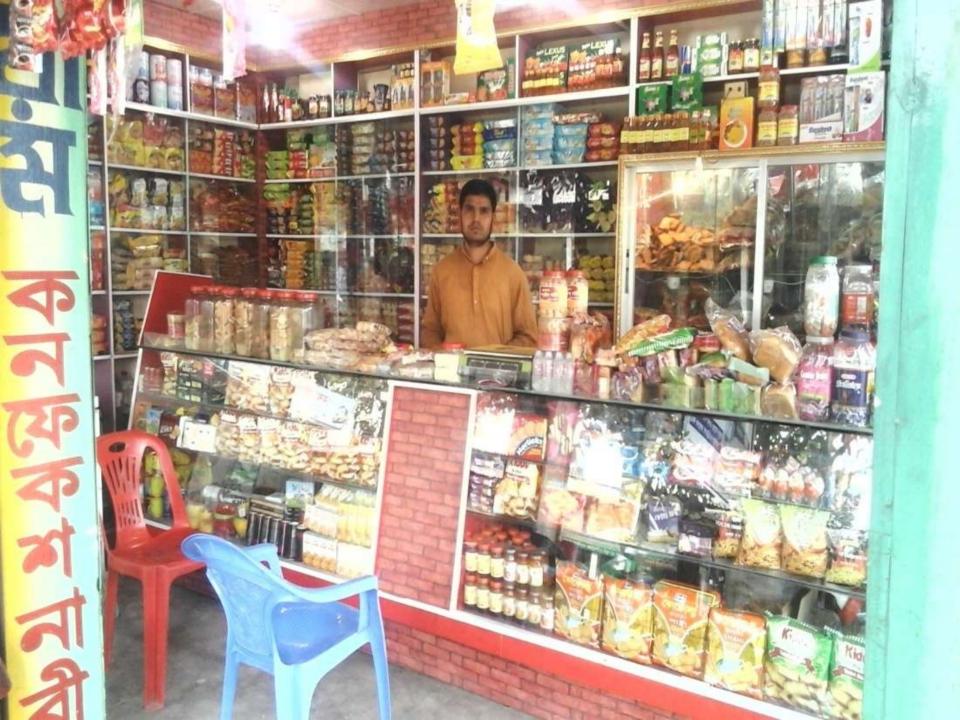

## **PROPOSED NOBIN UDYOKTA BUSINESS INFO**

| Business Name                                                | - | Siam Confectionary                                                                       |
|--------------------------------------------------------------|---|------------------------------------------------------------------------------------------|
| Address/ Location                                            | : | Pirganj bazar, Ranishangkoil, Thakurgoan.                                                |
| Total Investment in BDT                                      | - | Tk. 496,0000                                                                             |
| Financing                                                    | : | Self Tk. 396,000 (from existing business)<br>Required Investment Tk. 100,000 (as equity) |
| Present salary/drawings from business                        | : | BDT 5,000 (Five Thousand)                                                                |
| Proposed Salary                                              | : | BDT 7,000 (Seven Thousand)                                                               |
| Proposed Business<br>Implementation Plan                     |   |                                                                                          |
| (i) % of present gross profit margin                         | : | On an Average 15%                                                                        |
| (ii) Estimated % of<br>proposed gross profit<br>margin       | : | On an Average 15%                                                                        |
| (iii) In future risk mgt. plan<br>(from fire, disaster etc.) | : |                                                                                          |