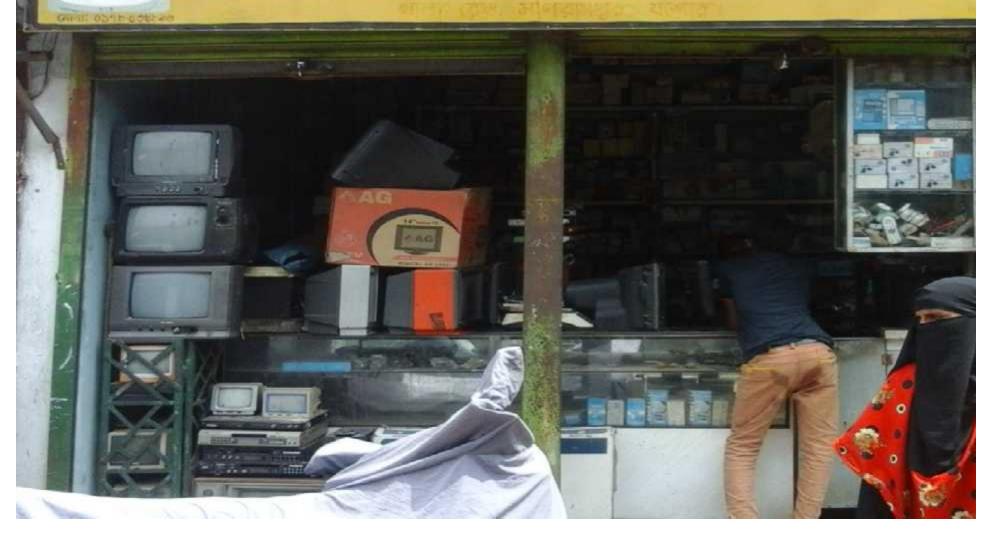

## PROPOSED NOBIN UDYOKTA BUSINESS INFO

| Business Name                                                | : | Jamuna Electronics                                                                    |
|--------------------------------------------------------------|---|---------------------------------------------------------------------------------------|
| Address/ Location                                            | : | Monirampur bazar, Jessore.                                                            |
| Total Investment in BDT                                      | : | Tk. 571,000                                                                           |
| Financing                                                    | : | Self Tk. 421,000 (from existing business) Required Investment Tk. 150,000 (as equity) |
| Present salary/drawings from business                        | : | BDT 6,000 (Six Thousand)                                                              |
| Proposed Salary                                              | : | BDT 6,000 (Six Thousand)                                                              |
| Proposed Business Implementation Plan                        |   |                                                                                       |
| (i) % of present gross profit margin                         | : | On products 15% & servicing 100%.                                                     |
| (ii) Estimated % of proposed gross profit margin             | : | On products 15% & servicing 100%.                                                     |
| (iii) In future risk mgt. plan<br>(from fire, disaster etc.) | : |                                                                                       |

# राज्य रेलक्षित्र

প্রকল প্রকার যাড় বেড়িও, টেগলেশডার টেলিডিশন ইণ্যাদি বিক্রম ও মেরামণ্ডের নির্ভরযোগ্য প্রতিস্তান।