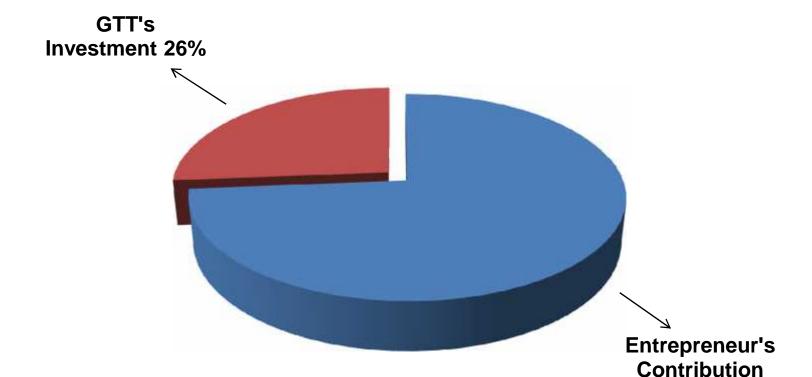

## **SOURCE OF FINANCE**

- Entrepreneur's Contribution BDT 421,000
- GTT's Investment BDT 150,000
- Total Capital BDT 571,000

74%