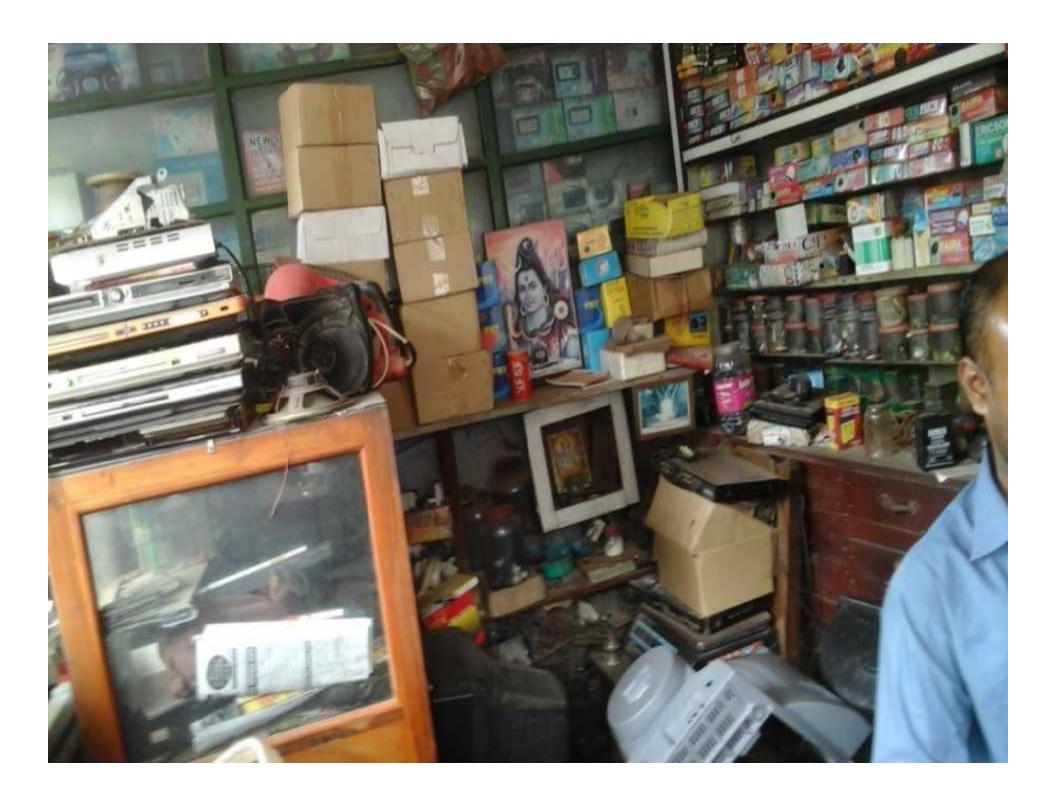

# Pictures

# राज्य रेलक्षित्र

প্রকল প্রকার যাড় বেড়িও, টেগলেশডার টেলিডিশন ইণ্যাদি বিক্রম ও মেরামণ্ডের নির্ভরযোগ্য প্রতিস্তান।