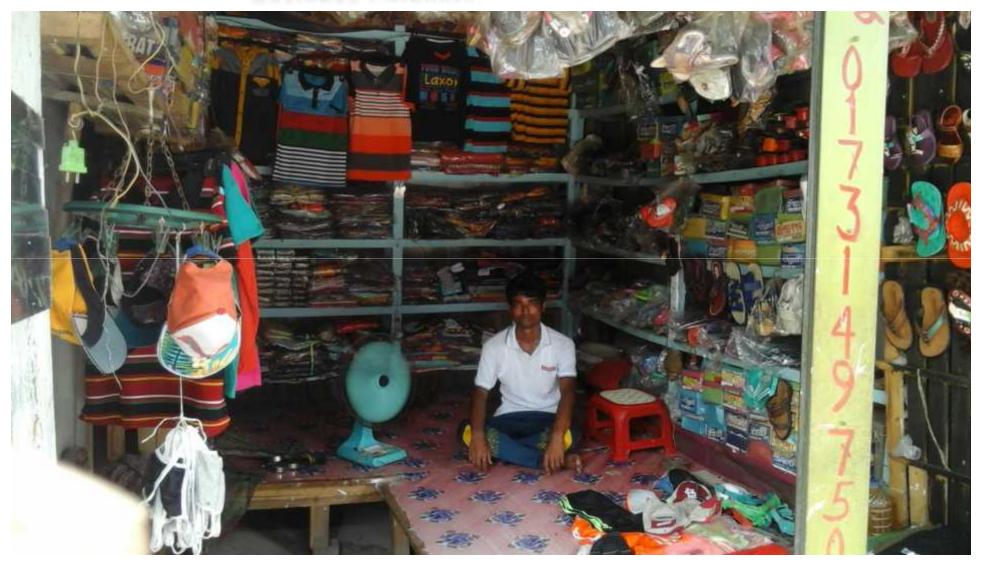

## PROPOSED NOBIN UDYOKTA BUSINESS INFO

| Business Name                                                | : | Razu Moyna Garments & Shoe Store                                                      |
|--------------------------------------------------------------|---|---------------------------------------------------------------------------------------|
| Address/ Location                                            | : | Nengora hat bazar, Jessore.                                                           |
| Total Investment in BDT                                      | : | Tk. 263,000                                                                           |
| Financing                                                    | • | Self Tk. 163,000 (from existing business) Required Investment Tk. 100,000 (as equity) |
| Present salary/drawings from business                        | : | BDT 7,000 (Seven Thousand)                                                            |
| Proposed Salary                                              | : | BDT 9,000 (Nine Thousand)                                                             |
| Proposed Business<br>Implementation Plan                     |   |                                                                                       |
| (i) % of present gross profit margin                         | : | On products 20%                                                                       |
| (ii) Estimated % of proposed gross profit margin             | : | On products 20%.                                                                      |
| (iii) In future risk mgt. plan<br>(from fire, disaster etc.) | : |                                                                                       |