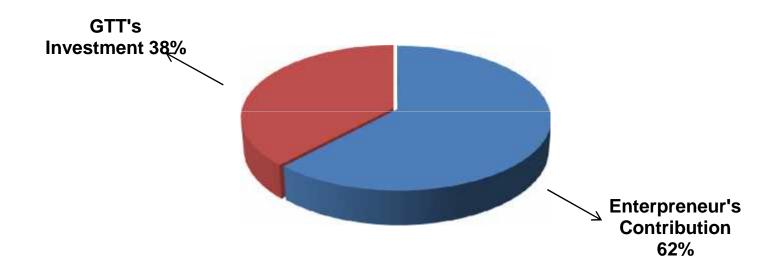

# **SOURCE OF FINANCE**

- Entrepreneur's Contribution BDT 163,000
- GTT's Investment BDT 100,000
- Total Capital BDT 263,000