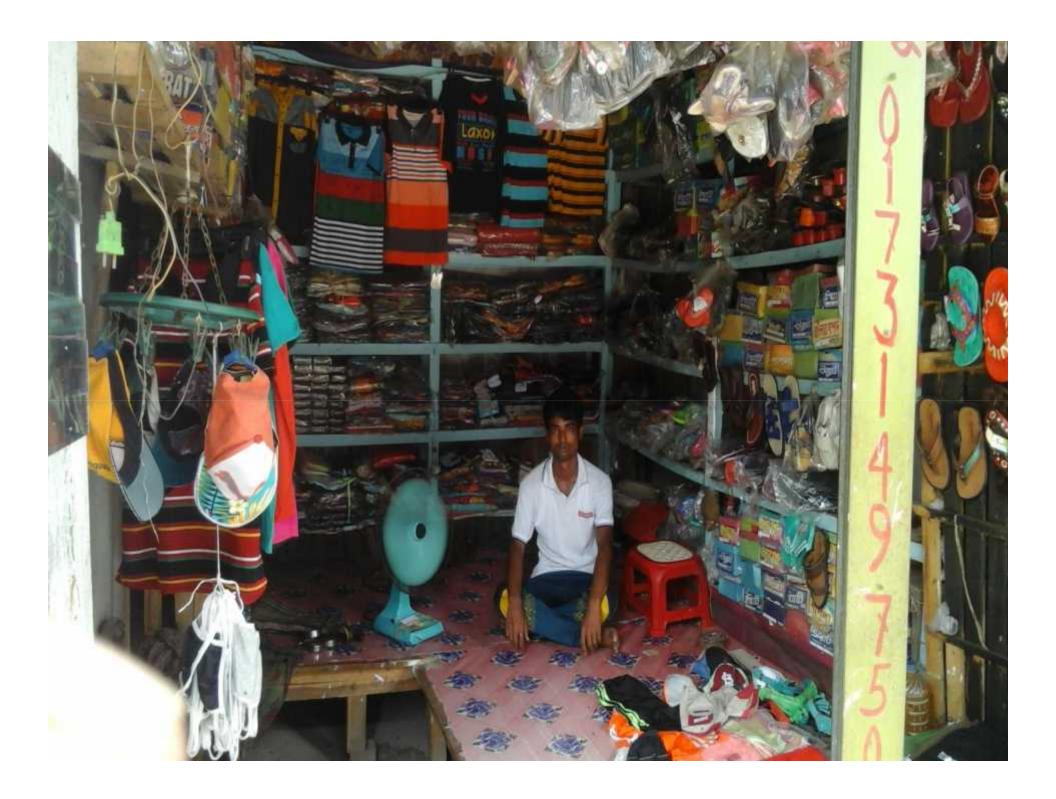

## PROPOSED NOBIN UDYOKTA BUSINESS INFO

| Business Name                                                | : | Razu Moyna Garments & Shoe Store                                                      |
|--------------------------------------------------------------|---|---------------------------------------------------------------------------------------|
| Address/ Location                                            | : | Nengora hat bazar, Jessore.                                                           |
| Total Investment in BDT                                      | : | Tk. 263,000                                                                           |
| Financing                                                    | • | Self Tk. 163,000 (from existing business) Required Investment Tk. 100,000 (as equity) |
| Present salary/drawings from business                        | : | BDT 7,000 (Seven Thousand)                                                            |
| Proposed Salary                                              | : | BDT 9,000 (Nine Thousand)                                                             |
| Proposed Business<br>Implementation Plan                     |   |                                                                                       |
| (i) % of present gross profit margin                         | : | On products 20%                                                                       |
| (ii) Estimated % of proposed gross profit margin             | : | On products 20%.                                                                      |
| (iii) In future risk mgt. plan<br>(from fire, disaster etc.) | : |                                                                                       |